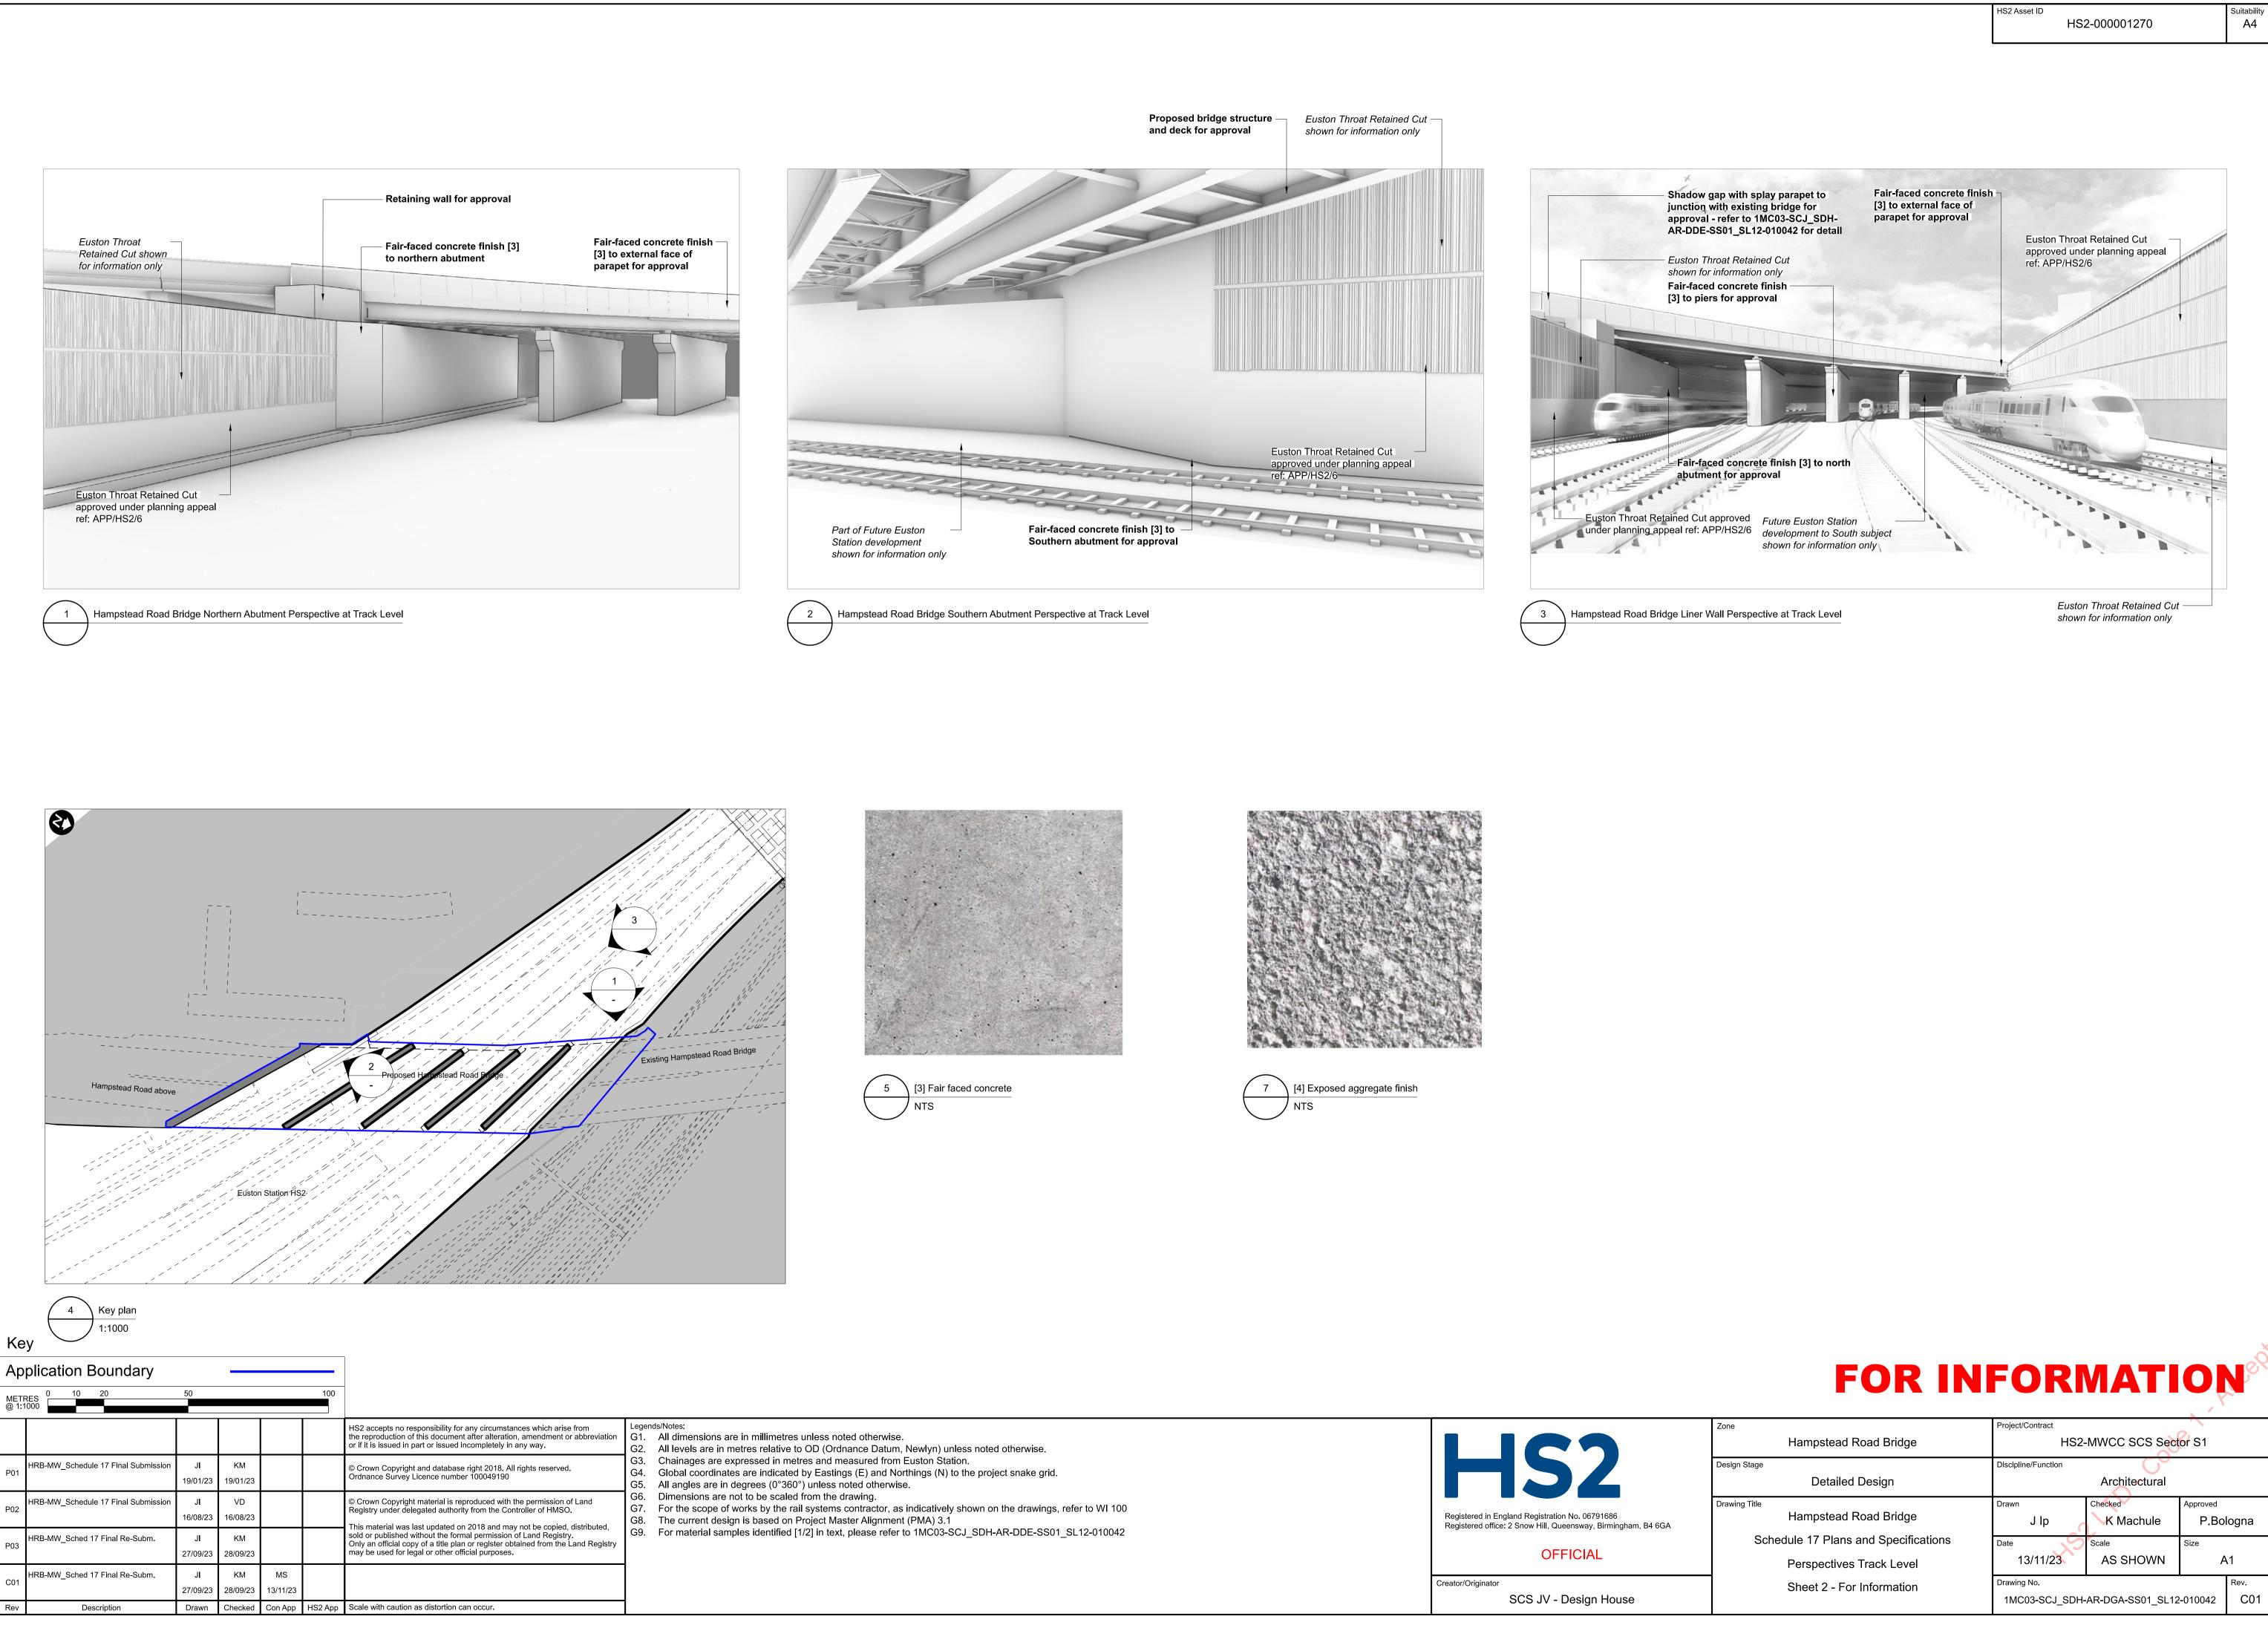

| Zone                                 | Project/Contract<br>HS2-MWCC SCS Sector S1 |                  |               |
|--------------------------------------|--------------------------------------------|------------------|---------------|
| Hampstead Road Bridge                | HS2-MWCC SCS Sector S1                     |                  |               |
| Design Stage                         | Discipline/Function                        | CC CC            |               |
| Detailed Design                      | Architectural                              |                  |               |
| Drawing Title                        | Drawn                                      | Checked          | Approved      |
| Hampstead Road Bridge                | J lp                                       | K Machule        | P.Bologna     |
| Schedule 17 Plans and Specifications | Date                                       | Scale            | Size          |
| Perspectives Track Level             | 13/11/23                                   | AS SHOWN         | A1            |
| Sheet 2 - For Information            | Drawing No.<br>1MC03-SCJ_SDH-              | AR-DGA-SS01_SL12 | 2-010042 Rev. |