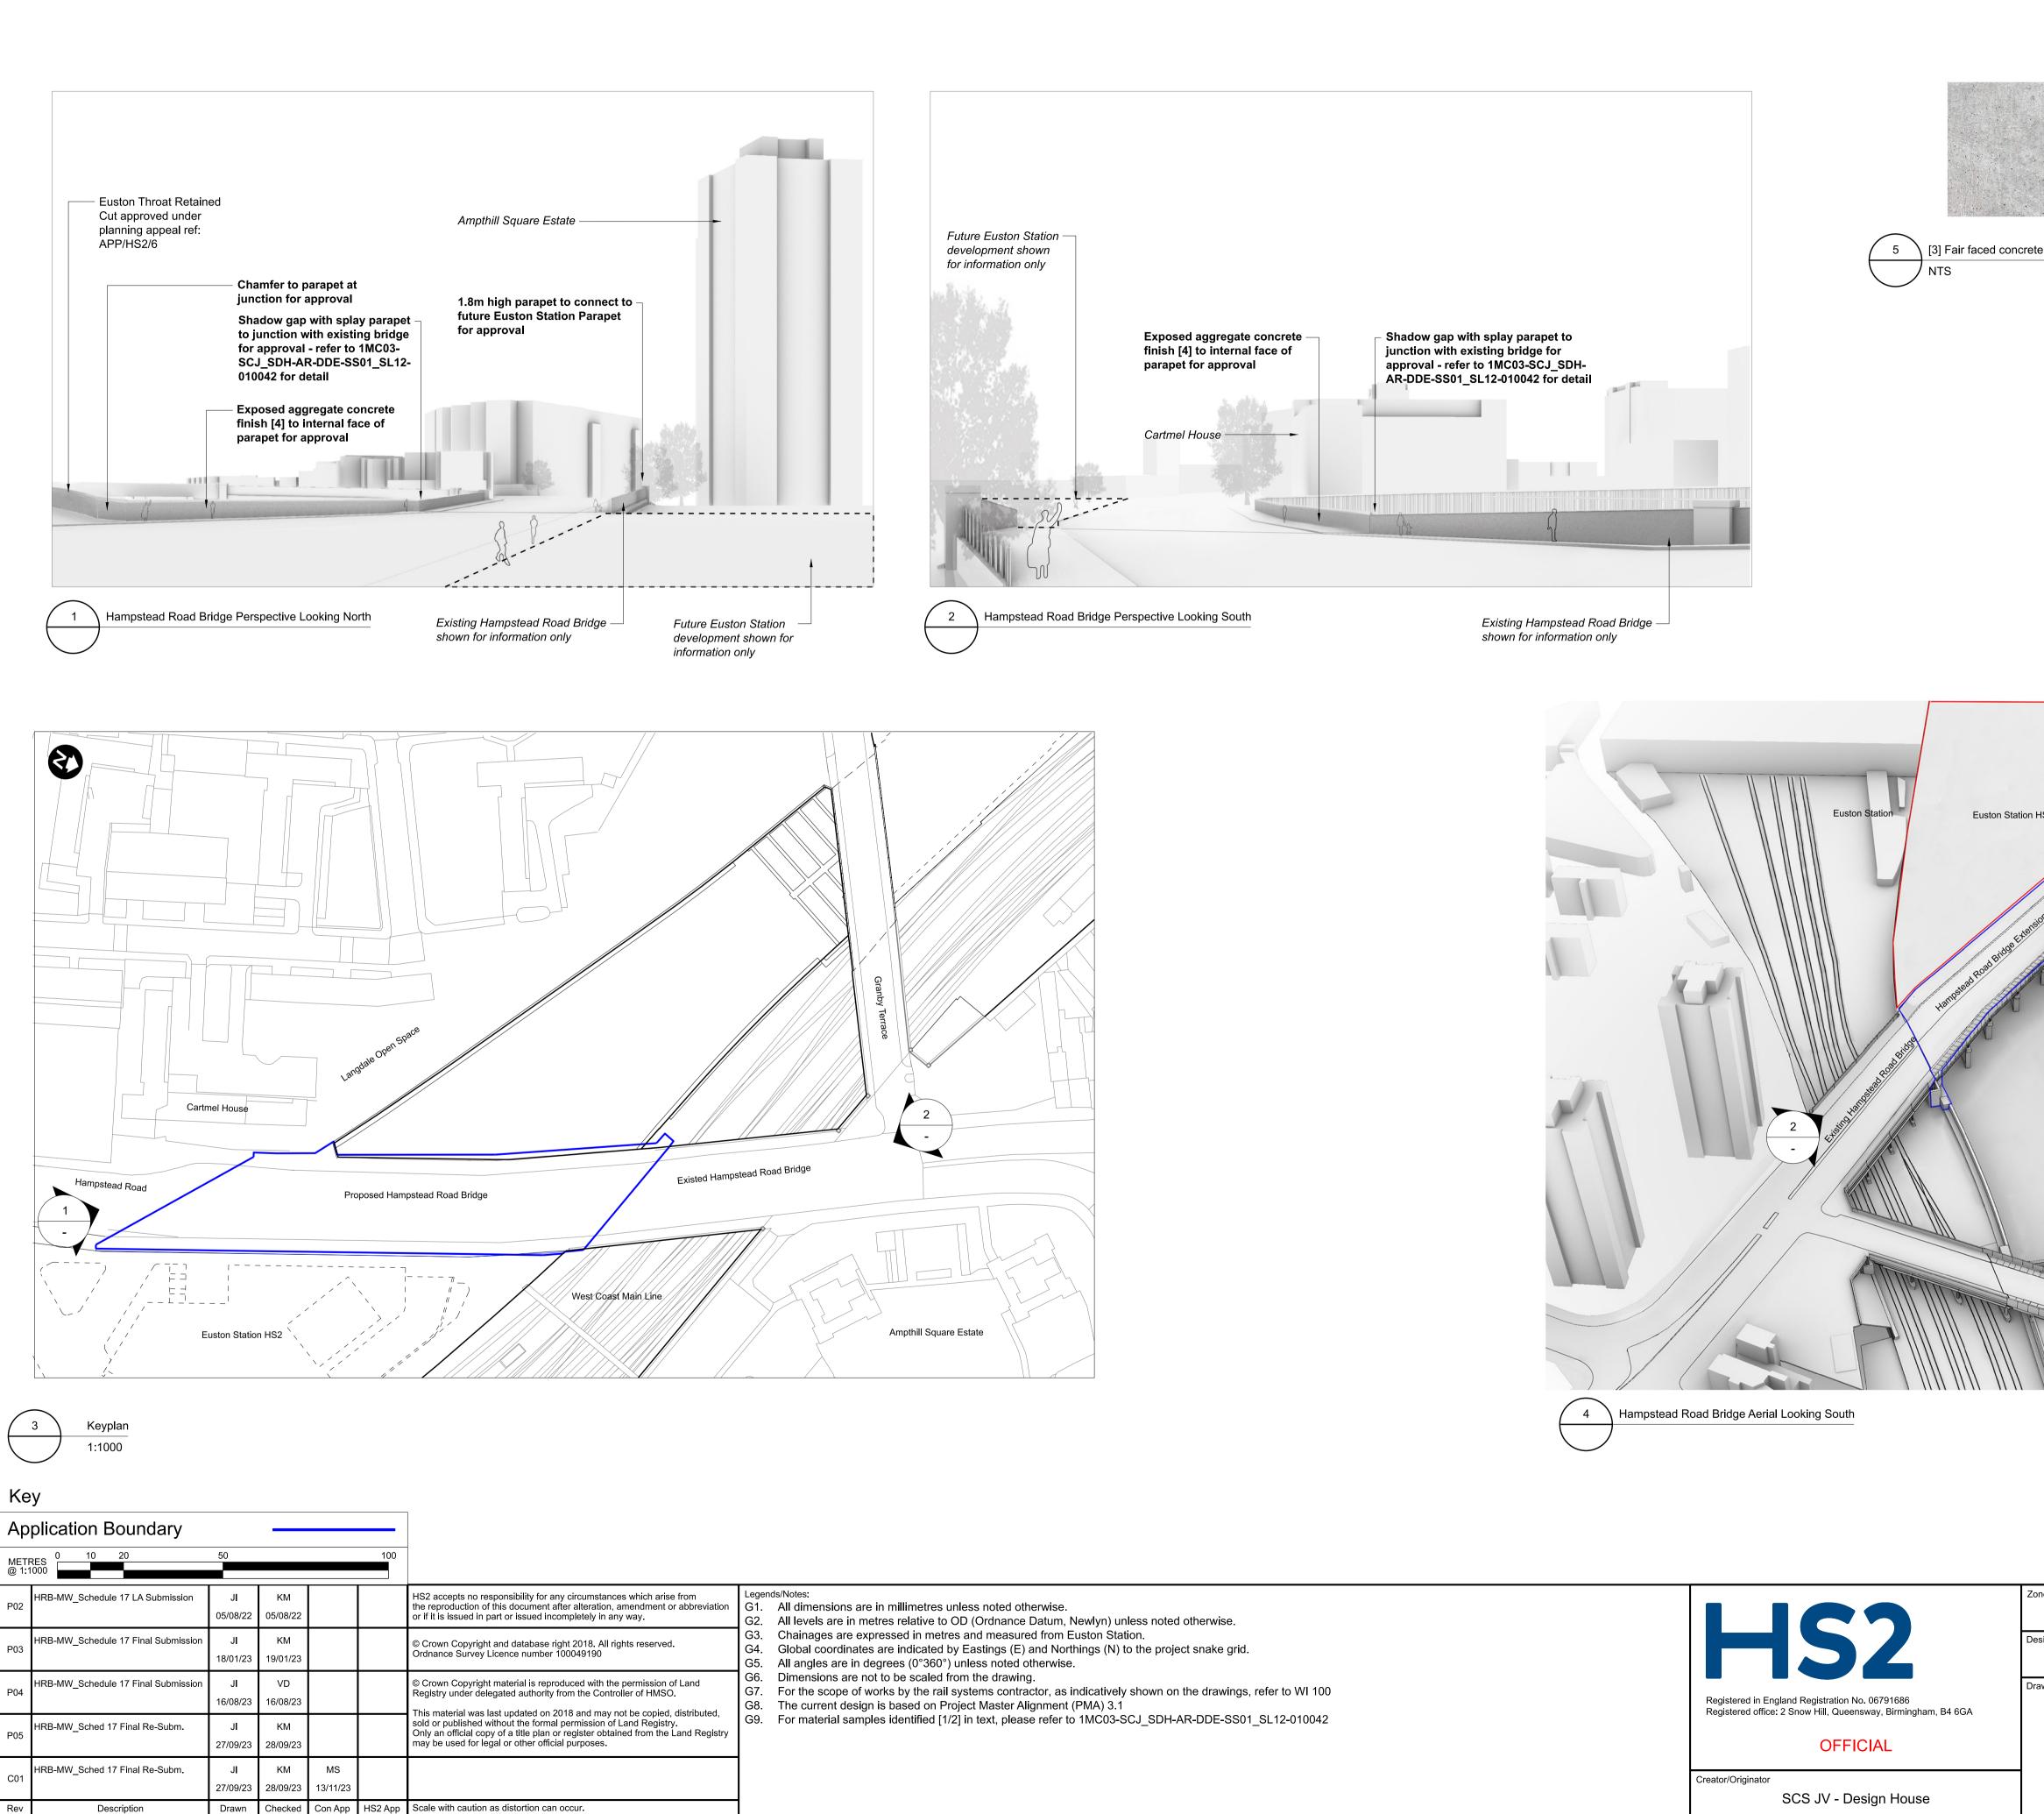

Rev

Description

SCS JV - Design House

|                       | [4] Exposed aggregate finish<br>NTS | 1   |  |
|-----------------------|-------------------------------------|-----|--|
|                       |                                     |     |  |
|                       |                                     |     |  |
| Hampseadcad           |                                     |     |  |
| HS2 1<br>             |                                     |     |  |
| Langdale Open Space   |                                     |     |  |
|                       |                                     |     |  |
| Granby Terrace Bridge |                                     | The |  |
|                       | 1 Carl                              |     |  |