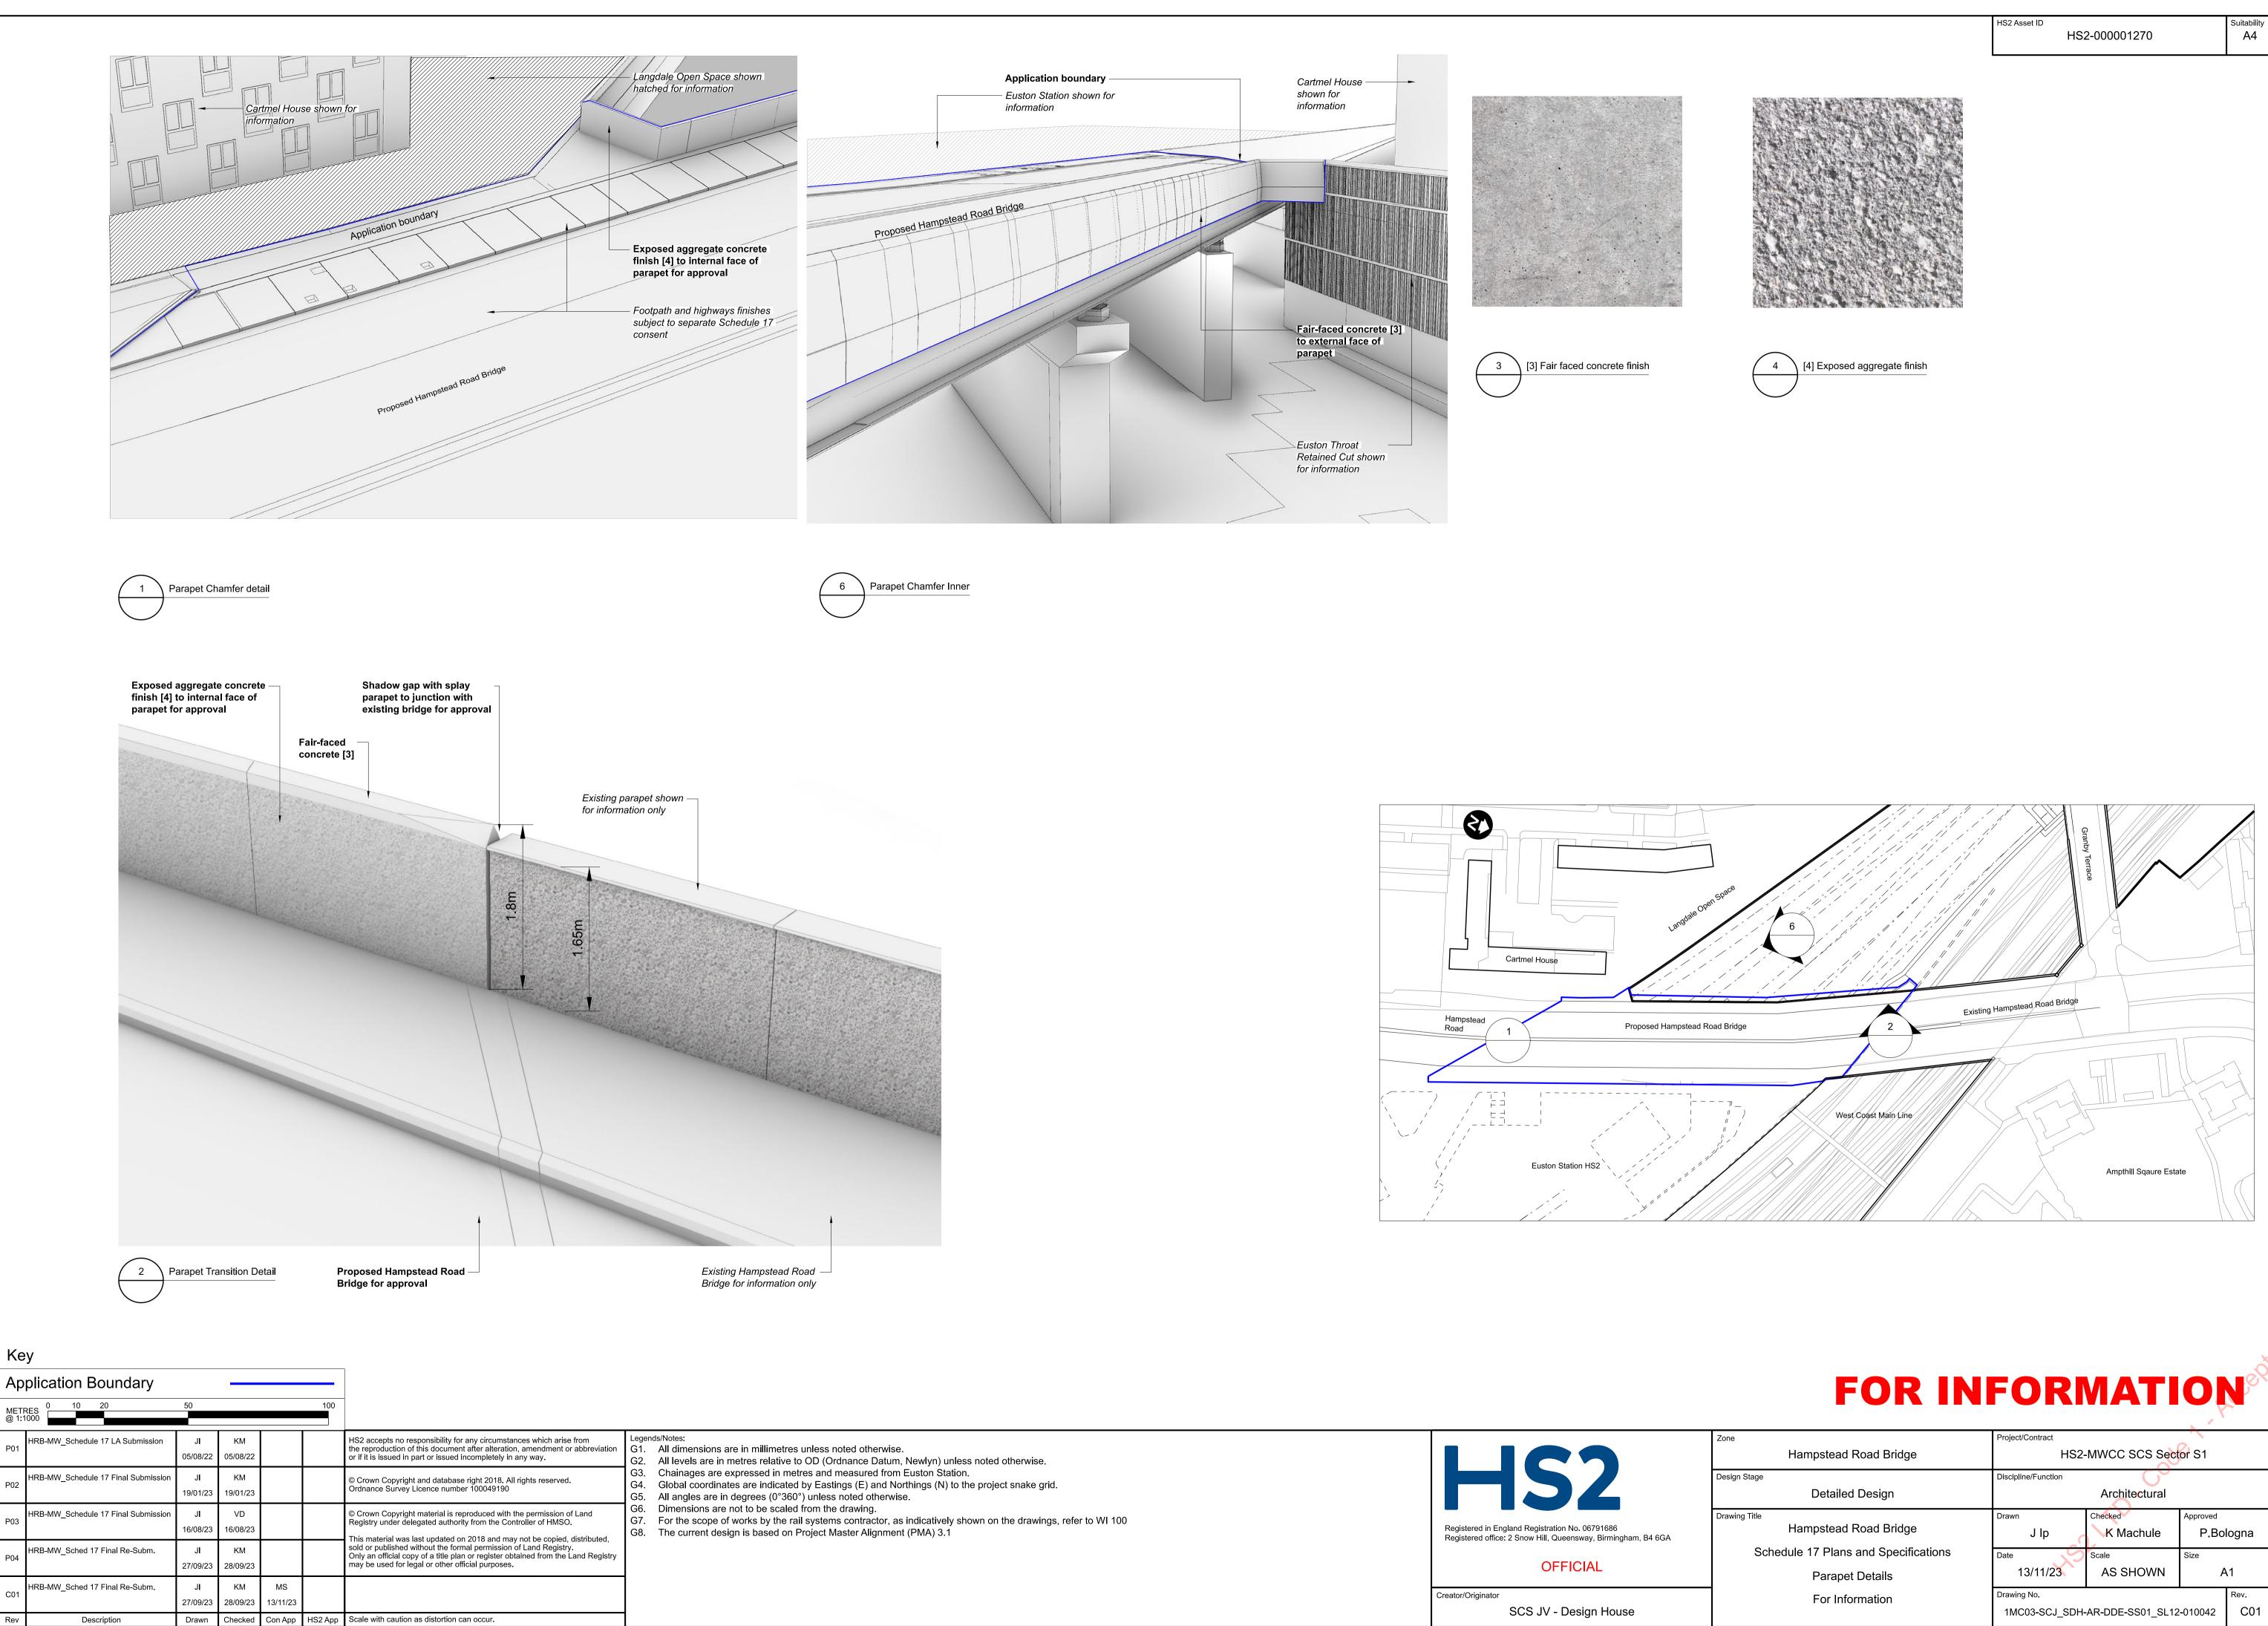

Key

METRES @ 1:1000

Rev

| Zone                                                            | Project/Contract                  |                      |                       |                        |
|-----------------------------------------------------------------|-----------------------------------|----------------------|-----------------------|------------------------|
| Hampstead Road Bridge                                           | HS2-MWCC SCS Sector S1            |                      |                       |                        |
| Design Stage<br>Detailed Design                                 | Discipline/Function Architectural |                      |                       |                        |
| Drawing Title<br>Hampstead Road Bridge                          | Drawn<br>J Ip                     | Checked<br>K Machule | Approved<br>P.Bologna |                        |
| Schedule 17 Plans and Specifications<br>Parapet Details         | Date<br>13/11/23                  | Scale<br>AS SHOWN    | Size<br>A1            |                        |
| For InformationDrawing No.1MC03-SCJ_SDH-AR-DDE-SS01_SL12-010042 |                                   |                      |                       | <sup>Rev.</sup><br>C01 |