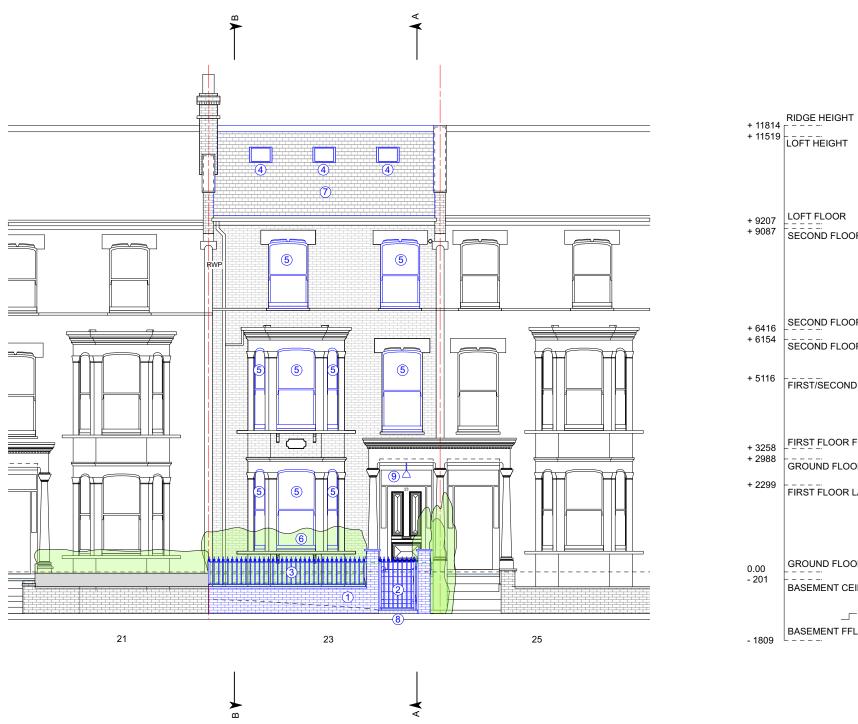

- Existing front boundary wall to be re-built on brickwork to match the existing brickwork on the front elevation of the house.
  New metal gate.
  New metal railings over front boundary wall.
  New conservation style rooflight.
  Existing window to be replaced for double glazed window to match existing.
  New front hedge to be planted to replace existing.
  Replacement of existing roof tiles to match existing.
  New paving for front path and steps.
  New front door lamp (to hang from porch ceiling).

## PROPOSED ----- ASSUMED EXISTING BOUNDARY

EXISTING

TO BE REMOVED

<u>KEY</u>

BASEMENT FFL

BASEMENT CEILING

GROUND FLOOR FFL

FIRST FLOOR LANDING

GROUND FLOOR CEILING

FIRST FLOOR FFL

+ 5116 FIRST/SECOND FLOOR LANDING

SECOND FLOOR CEILING

SECOND FLOOR FFL

LOFT FLOOR + 9087 SECOND FLOOR CEILING