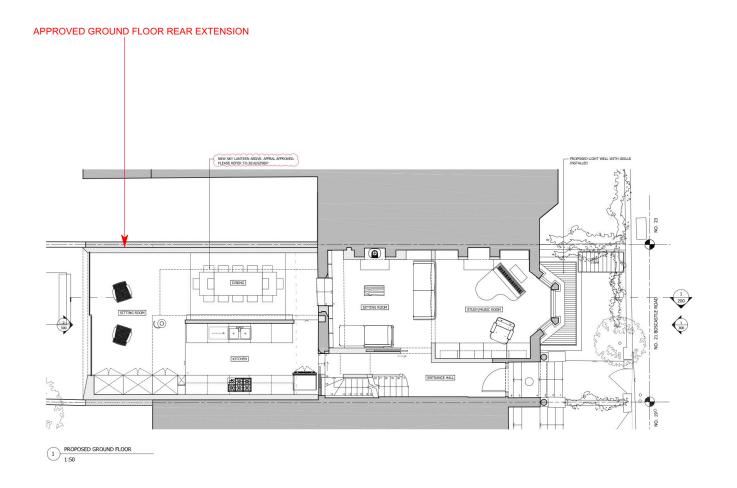

COATS/ SHOES PROPOSED GROUND FLOOR PLAN APPROVED GROUND FLOOR REAR EXTENSION

SITE ADDRESS: 21 BOSCASTLE ROAD, NW5 1EE

APPROVED: SEPTEMBER 2016

DESCRIPTION OF WORKS: ERECTION OF SINGLE STOREY REAR EXTENSION, LOWERING OF FIRST FLOOR REAR WINDOW, RAISED SIDE SKY LANTERN, INTRODUTION OF PARAPET WALL TO ROOF TERRACE, AND ENLARGEMENT OF EXISTING BASEMENT CELLAR TO CREATE NEW BASEMENT STOREY UNDER HOUSE WITH ASSOCIATED NEW LIGHTWELL IN FRONT GARDEN.