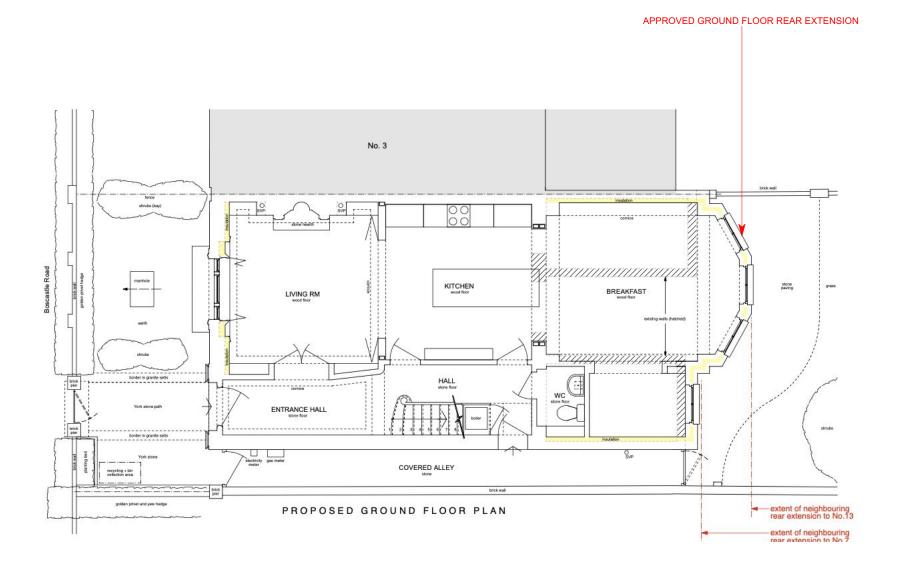

PROPOSED REAR ELEVATION

SITE ADDRESS: 5 BOSCASTLE ROAD, NW5 1EE

APPROVED: JANUARY 2012

DESCRIPTION OF WORKS: CONVERSION OF 1 x ONE BEDROOM FLAT AND 1 x TWO BEDROOM FLAT INTO THREE BEDROOM DWELLING HOUSE (CLASS 3), ERECTION OF SINGLE STOREY REAR EXTENSION AT GROUND FLOOR LEVEL AND SECOND FLOOR EXTENSION TO REAR CLOSET WING FOLLOWING REMOVAL OF ROOF TERRACE.