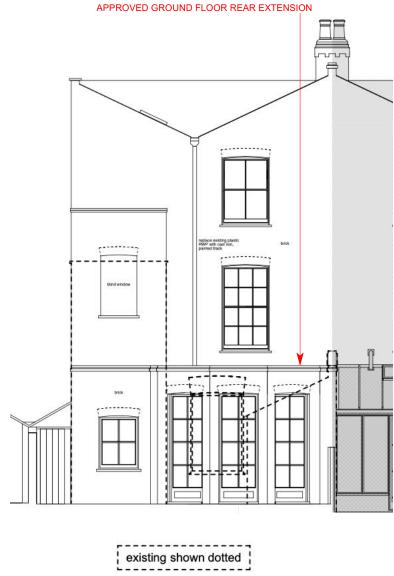

PROPOSED REAR ELEVATION

SITE ADDRESS: 5 BOSCASTLE ROAD, NW5 1EE

APPROVED: JANUARY 2012

DESCRIPTION OF WORKS: CONVERSION OF 1 x ONE BEDROOM FLAT AND 1 x TWO BEDROOM FLAT INTO THREE BEDROOM DWELLING HOUSE (CLASS 3), ERECTION OF SINGLE STOREY REAR EXTENSION AT GROUND FLOOR LEVEL AND SECOND FLOOR EXTENSION TO REAR CLOSET WING FOLLOWING REMOVAL OF ROOF TERRACE.