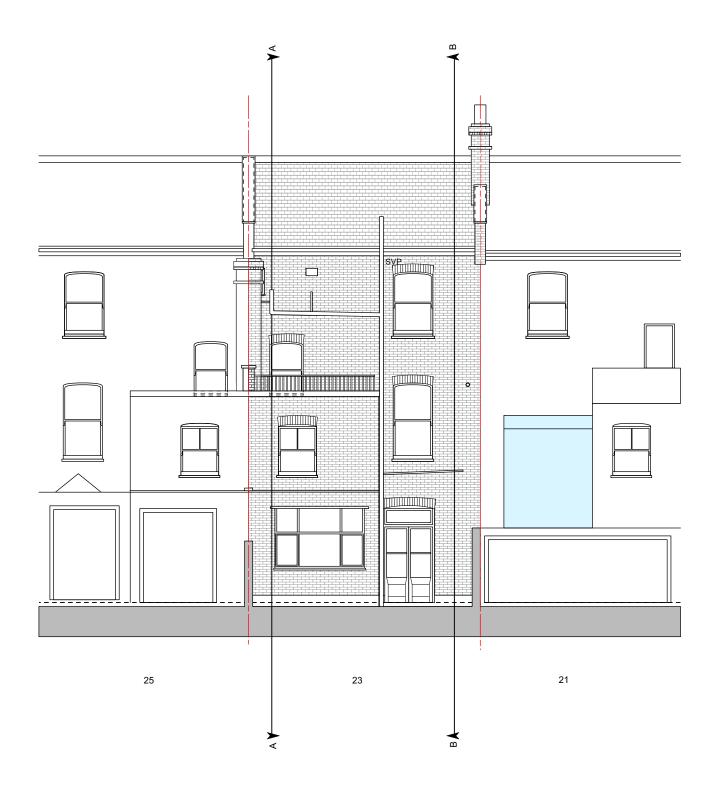

## **EXISTING REAR ELEVATION**

| REV. | DATE | DESCRIPTION | REV. | DATE | DESCRIPTION | REV. | DATE | DESCRIPTION | NOTE:                                                                    | -  |
|------|------|-------------|------|------|-------------|------|------|-------------|--------------------------------------------------------------------------|----|
|      |      |             |      |      |             |      |      |             | ALL DIMENSIONS ARE IN MILLIMETERS. INCONSISTENCIES ARE TO BE REPORTED TO |    |
|      |      |             |      |      |             |      |      |             | THE ARCHITECT IMMEDIATELY.                                               |    |
|      |      |             |      |      |             |      |      |             | COPYRIGHT IS HELD BY SIMON MILLER ARCHITECTS LTD.                        | _; |
|      |      |             |      |      |             |      |      |             |                                                                          |    |
|      |      |             |      |      |             |      |      |             |                                                                          |    |

|       | CLIENT:                               | PROJECT:                | 1  |
|-------|---------------------------------------|-------------------------|----|
| ED TO | ALEX MICHIE                           | MEASURED SURVEY         |    |
|       | SITE:                                 | DRAWING TITLE:          | in |
|       | 23 BOSCASTLE ROAD,<br>LONDON, NW5 1EE | EXISTING REAR ELEVATION |    |