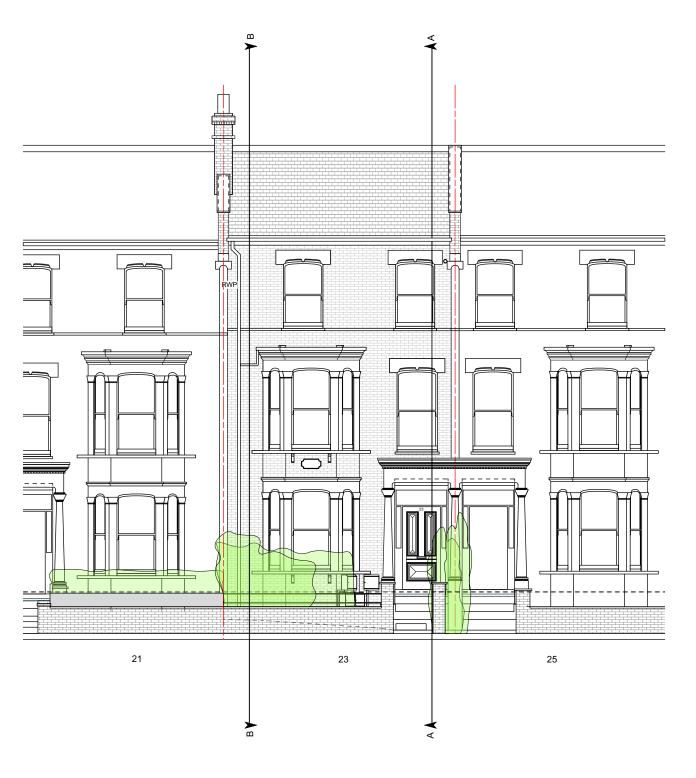

## EXISTING FRONT ELEVATION

| AIGHNOT ROW LEEVAHOR |      |             |      |      |             |      |      |             |                                                                                                    |  |
|----------------------|------|-------------|------|------|-------------|------|------|-------------|----------------------------------------------------------------------------------------------------|--|
| REV.                 | DATE | DESCRIPTION | REV. | DATE | DESCRIPTION | REV. | DATE | DESCRIPTION | NOTE:                                                                                              |  |
|                      |      |             |      |      |             |      |      |             | ALL DIMENSIONS ARE IN MILLIMETERS. INCONSISTENCIES ARE TO BE REPORTED T THE ARCHITECT IMMEDIATELY. |  |
|                      |      |             |      |      |             |      |      |             |                                                                                                    |  |
|                      |      |             |      |      |             |      |      |             | COPYRIGHT IS HELD BY SIMON MILLER ARCHITECTS LTD.                                                  |  |
|                      |      |             |      |      |             |      |      |             |                                                                                                    |  |
|                      |      |             |      |      |             |      |      |             |                                                                                                    |  |

|      | CLIENT:                               | PROJECT:                 |   |
|------|---------------------------------------|--------------------------|---|
| O TO | ALEX MICHIE                           | MEASURED SURVEY          |   |
|      | SITE:                                 | DRAWING TITLE:           | i |
|      | 23 BOSCASTLE ROAD,<br>LONDON, NW5 1EE | EXISTING FRONT ELEVATION |   |