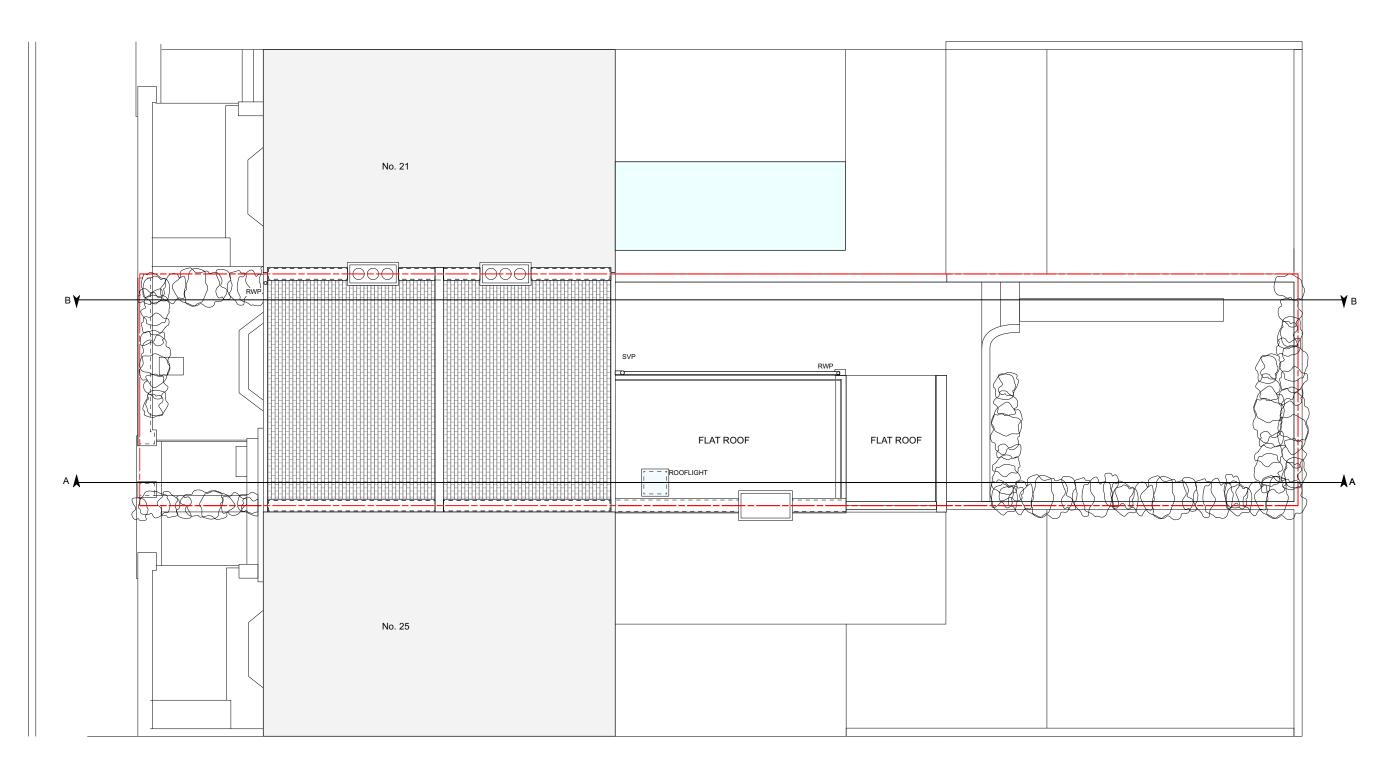

NEIGHBOURING PROPERTIES NOT SURVEYED

| EXISTING ROOF PLAN |      |             |          |               |  |         |               |                                                                                                           |                             |                 |       |
|--------------------|------|-------------|----------|---------------|--|---------|---------------|-----------------------------------------------------------------------------------------------------------|-----------------------------|-----------------|-------|
| REV.               | DATE | DESCRIPTION | REV. DAT | E DESCRIPTION |  | REV. DA | E DESCRIPTION | NOTE:                                                                                                     | CLIENT:                     | PROJECT:        |       |
|                    |      |             |          |               |  |         |               | ALL DIMENSIONS ARE IN MILLIMETERS.<br>INCONSISTENCIES ARE TO BE REPORTED TO<br>THE ARCHITECT IMMEDIATELY. | ALEX MICHIE                 | MEASURED SURVEY |       |
|                    |      |             |          |               |  |         |               | COPYRIGHT IS HELD BY SIMON MILLER<br>ARCHITECTS LTD.                                                      | SITE:<br>23 BOSCASTLE ROAD, | DRAWING TITLE:  | info@ |
|                    |      |             |          |               |  |         |               | _                                                                                                         | LONDON, NW5 1EE             |                 |       |