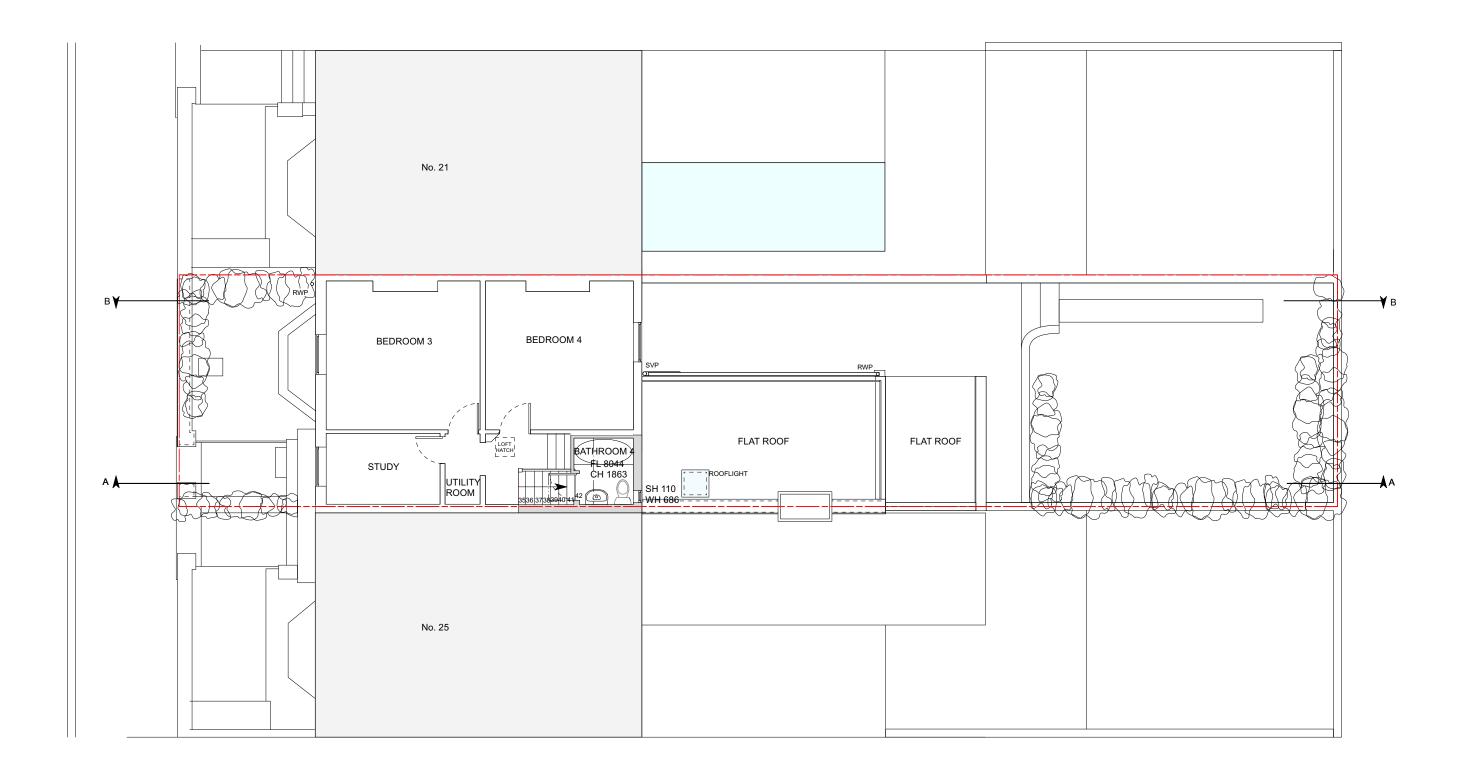

## **EXISTING MEZZANINE FLOOR PLAN**

| R | EV. DAT | ΛTE | DESCRIPTION | REV. | DATE | DESCRIPTION | REV. | DATE | DESCRIPTION | NOTE:                                                                                                     | CLIENT:                               | PROJECT:                         |       |
|---|---------|-----|-------------|------|------|-------------|------|------|-------------|-----------------------------------------------------------------------------------------------------------|---------------------------------------|----------------------------------|-------|
|   |         |     |             |      |      |             |      |      |             | ALL DIMENSIONS ARE IN MILLIMETERS.<br>INCONSISTENCIES ARE TO BE REPORTED TO<br>THE ARCHITECT IMMEDIATELY. | ALEX MICHIE                           | MEASURED SURVEY                  |       |
|   |         |     |             |      |      |             |      |      |             | COPYRIGHT IS HELD BY SIMON MILLER<br>ARCHITECTS LTD.                                                      | SITE:                                 | DRAWING TITLE:                   | info@ |
|   |         |     |             |      |      |             |      |      |             |                                                                                                           | 23 BOSCASTLE ROAD,<br>LONDON, NW5 1EE | EXISTING MEZZANINE FLOOR<br>PLAN |       |
|   |         |     |             |      |      |             |      |      |             |                                                                                                           |                                       |                                  |       |

## - ASSUMED BOUNDARY