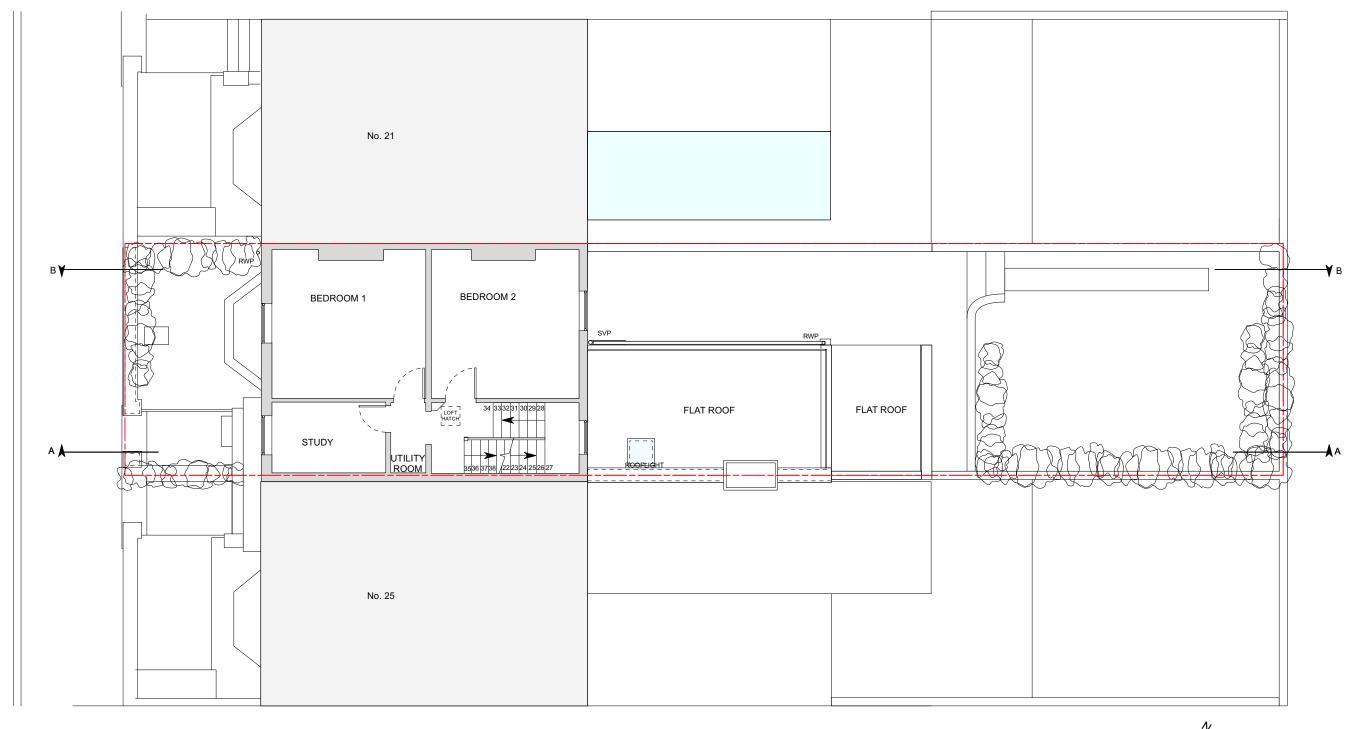

## REV

| EXIS | XISTING SECOND FLOOR PLAN |             |      |      |             |      |      |             |                                                                                                     |                    |                            |         |
|------|---------------------------|-------------|------|------|-------------|------|------|-------------|-----------------------------------------------------------------------------------------------------|--------------------|----------------------------|---------|
| REV. | DATE                      | DESCRIPTION | REV. | DATE | DESCRIPTION | REV. | DATE | DESCRIPTION | NOTE:                                                                                               | CLIENT:            | PROJECT:                   |         |
|      |                           |             |      |      |             |      |      |             | ALL DIMENSIONS ARE IN MILLIMETERS. INCONSISTENCIES ARE TO BE REPORTED TO THE ARCHITECT IMMEDIATELY. | ALEX MICHIE        | MEASURED SURVEY            |         |
|      |                           |             |      |      |             |      |      |             | COPYRIGHT IS HELD BY SIMON MILLER ARCHITECTS LTD.                                                   | SITE:              | DRAWING TITLE:             | info@si |
|      |                           |             |      |      |             |      |      |             |                                                                                                     | 23 BOSCASTLE ROAD, | EXISTING SECOND FLOOR PLAN |         |
|      |                           |             |      |      |             |      |      |             |                                                                                                     | LONDON, NW5 1EE    |                            |         |