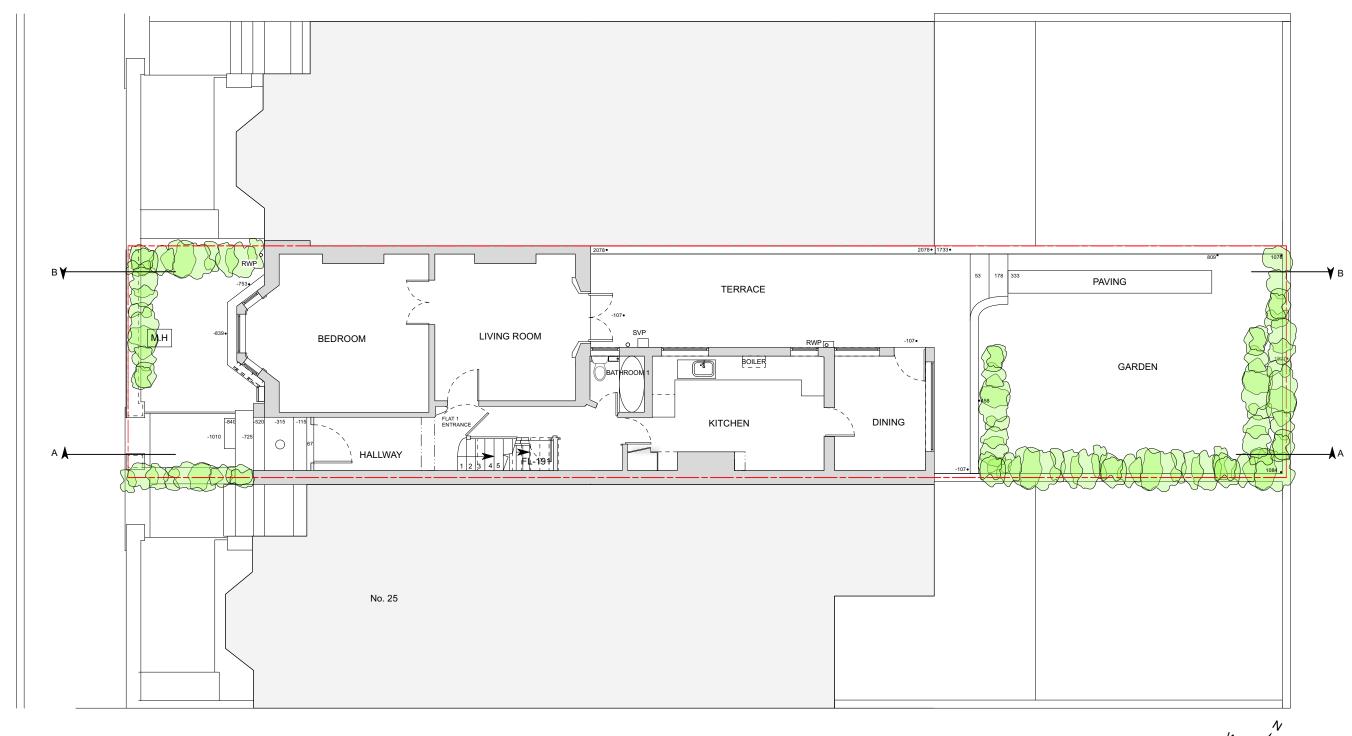

| EXISTING GROUND FLOOR PLAI | 1 |
|----------------------------|---|
|----------------------------|---|

## MEASURED SURVEY

| RE | . DATE | DESCRIPTION | REV. DATE | DESCRIPTION | REV. DATE | DESCRIPTION | NOTE:                                                                                                | CLIENT:            | PROJECT:                      | SIMON MILLER                                           | DATE:        | JULY 2023  |
|----|--------|-------------|-----------|-------------|-----------|-------------|------------------------------------------------------------------------------------------------------|--------------------|-------------------------------|--------------------------------------------------------|--------------|------------|
|    |        |             |           |             |           |             | ALL DIMENSIONS ARE IN MILLIMETERS.  INCONSISTENCIES ARE TO BE REPORTED TO THE ARCHITECT IMMEDIATELY. | ALEX MICHIE        | MEASURED SURVEY               | ARCHITECTS                                             | DRAWN BY:    | TJ         |
|    |        |             |           |             |           |             |                                                                                                      |                    |                               | T+44 (0)20 8201 9875                                   | SCALE:       | 1:100 @ A3 |
|    |        |             |           |             |           |             | COPYRIGHT IS HELD BY SIMON MILLER ARCHITECTS LTD.                                                    | SITE:              | DRAWING TITLE:                | info@simonmillerarchitects.com                         |              |            |
|    |        |             |           |             |           |             | 7.110.11.120.10 2.15.                                                                                | 23 BOSCASTLE ROAD. | EXISTING GROUND FLOOR PLAN    | simonmillerarchitects                                  | DRAWING NO.: | REVISION:  |
|    |        |             |           |             |           |             | -                                                                                                    | LONDON, NW5 1EE    | Existing Shoons Federal Exist | 11 Portsdown Mews<br>Temple Fortune<br>London NW11 7HD | 567 EX-C     | OU-02      |