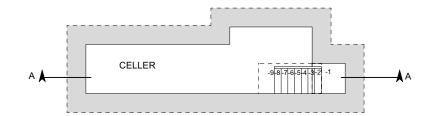

## - ASSUMED BOUNDARY

MEASURED SURVEY

## **EXISTING BASEMENT FLOOR PLAN**

| REV. | DATE | DESCRIPTION | REV. | DATE | DESCRIPTION | REV. | DATE | DESCRIPTION                                                                                                                                            | NOTE: |  |
|------|------|-------------|------|------|-------------|------|------|--------------------------------------------------------------------------------------------------------------------------------------------------------|-------|--|
|      |      |             |      |      |             |      |      | ALL DIMENSIONS ARE IN MILLIMETERS. INCONSISTENCIES ARE TO BE REPORTED TO THE ARCHITECT IMMEDIATELY.  COPYRIGHT IS HELD BY SIMON MILLER ARCHITECTS LTD. |       |  |
|      |      |             |      |      |             |      |      |                                                                                                                                                        |       |  |
|      |      |             |      |      |             |      |      |                                                                                                                                                        |       |  |