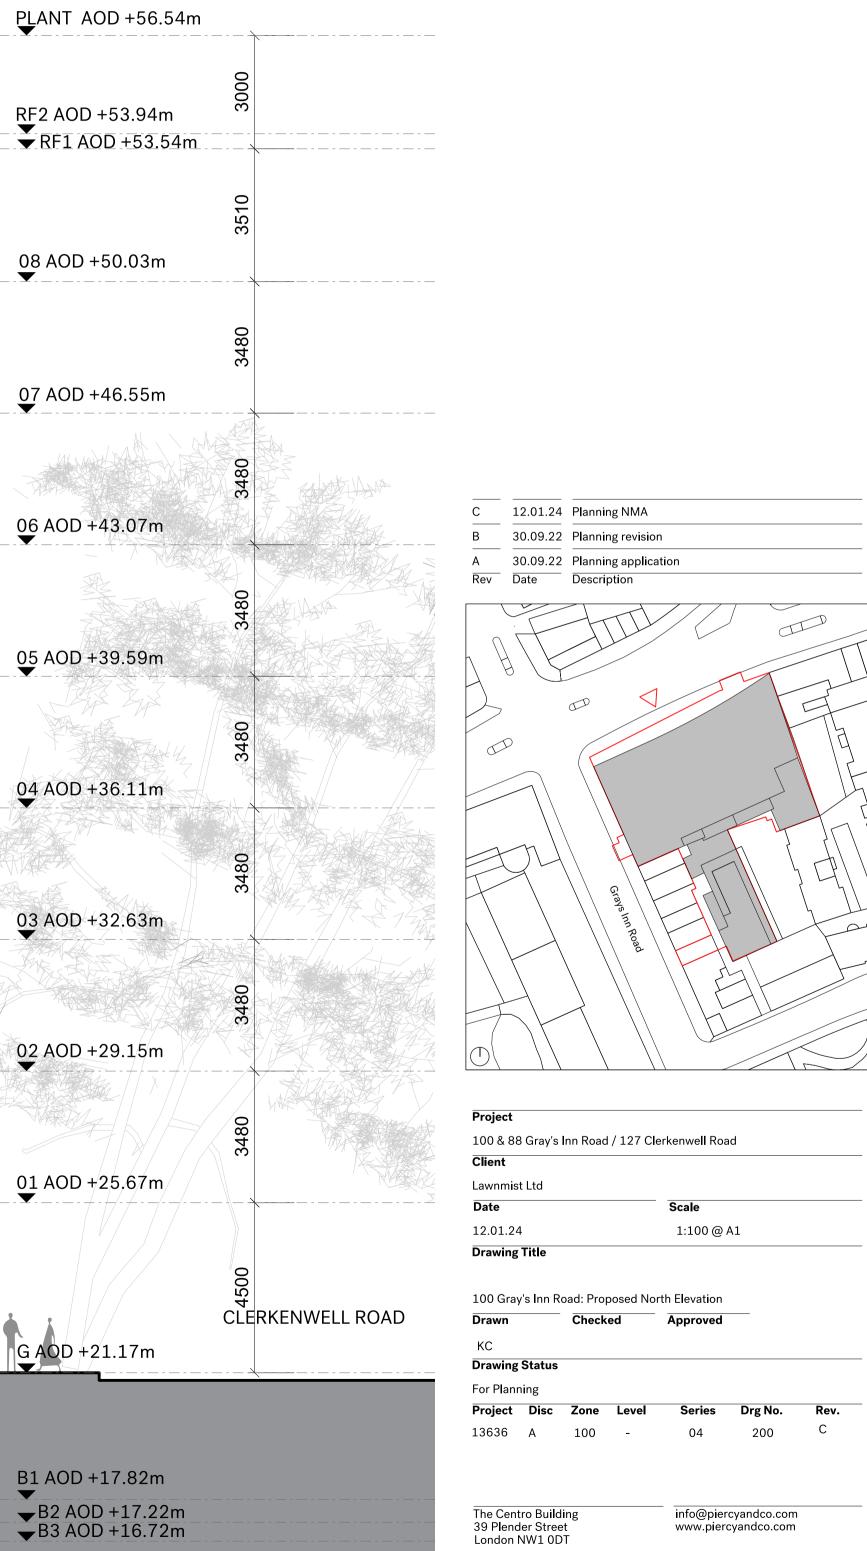

Notes

Piercy&Company

info@piercyandco.com www.piercyandco.com

88 Grays Inn Road: Proposed Basement Floor Plan Approved Drawr Checked DC KC YΗ **Drawing Status** For Planning Project Disc Series Rev. 00 099 13636 B01 В

Drawing Title

100 & 88 Gray's Inn Road / 127 Clerkenwell Road Client Lawnmist Ltd Date Scale 1:100 @ A1 12.01.24

Project

The Centro Building 39 Plender Street London NW1 0DT

Te**l**ephone +44 (0)207429611

B 12.01.24 Planning NMA A 30.09.22 Planning application

PLANT & SERVICES

USES LEGEND

Notes

architect. DISCLAIMER

 $( \Box )$ 

This drawing is copyright Piercy&Company. Do not scale from this drawing. All dimensions and levels to be checked on site by the contractor