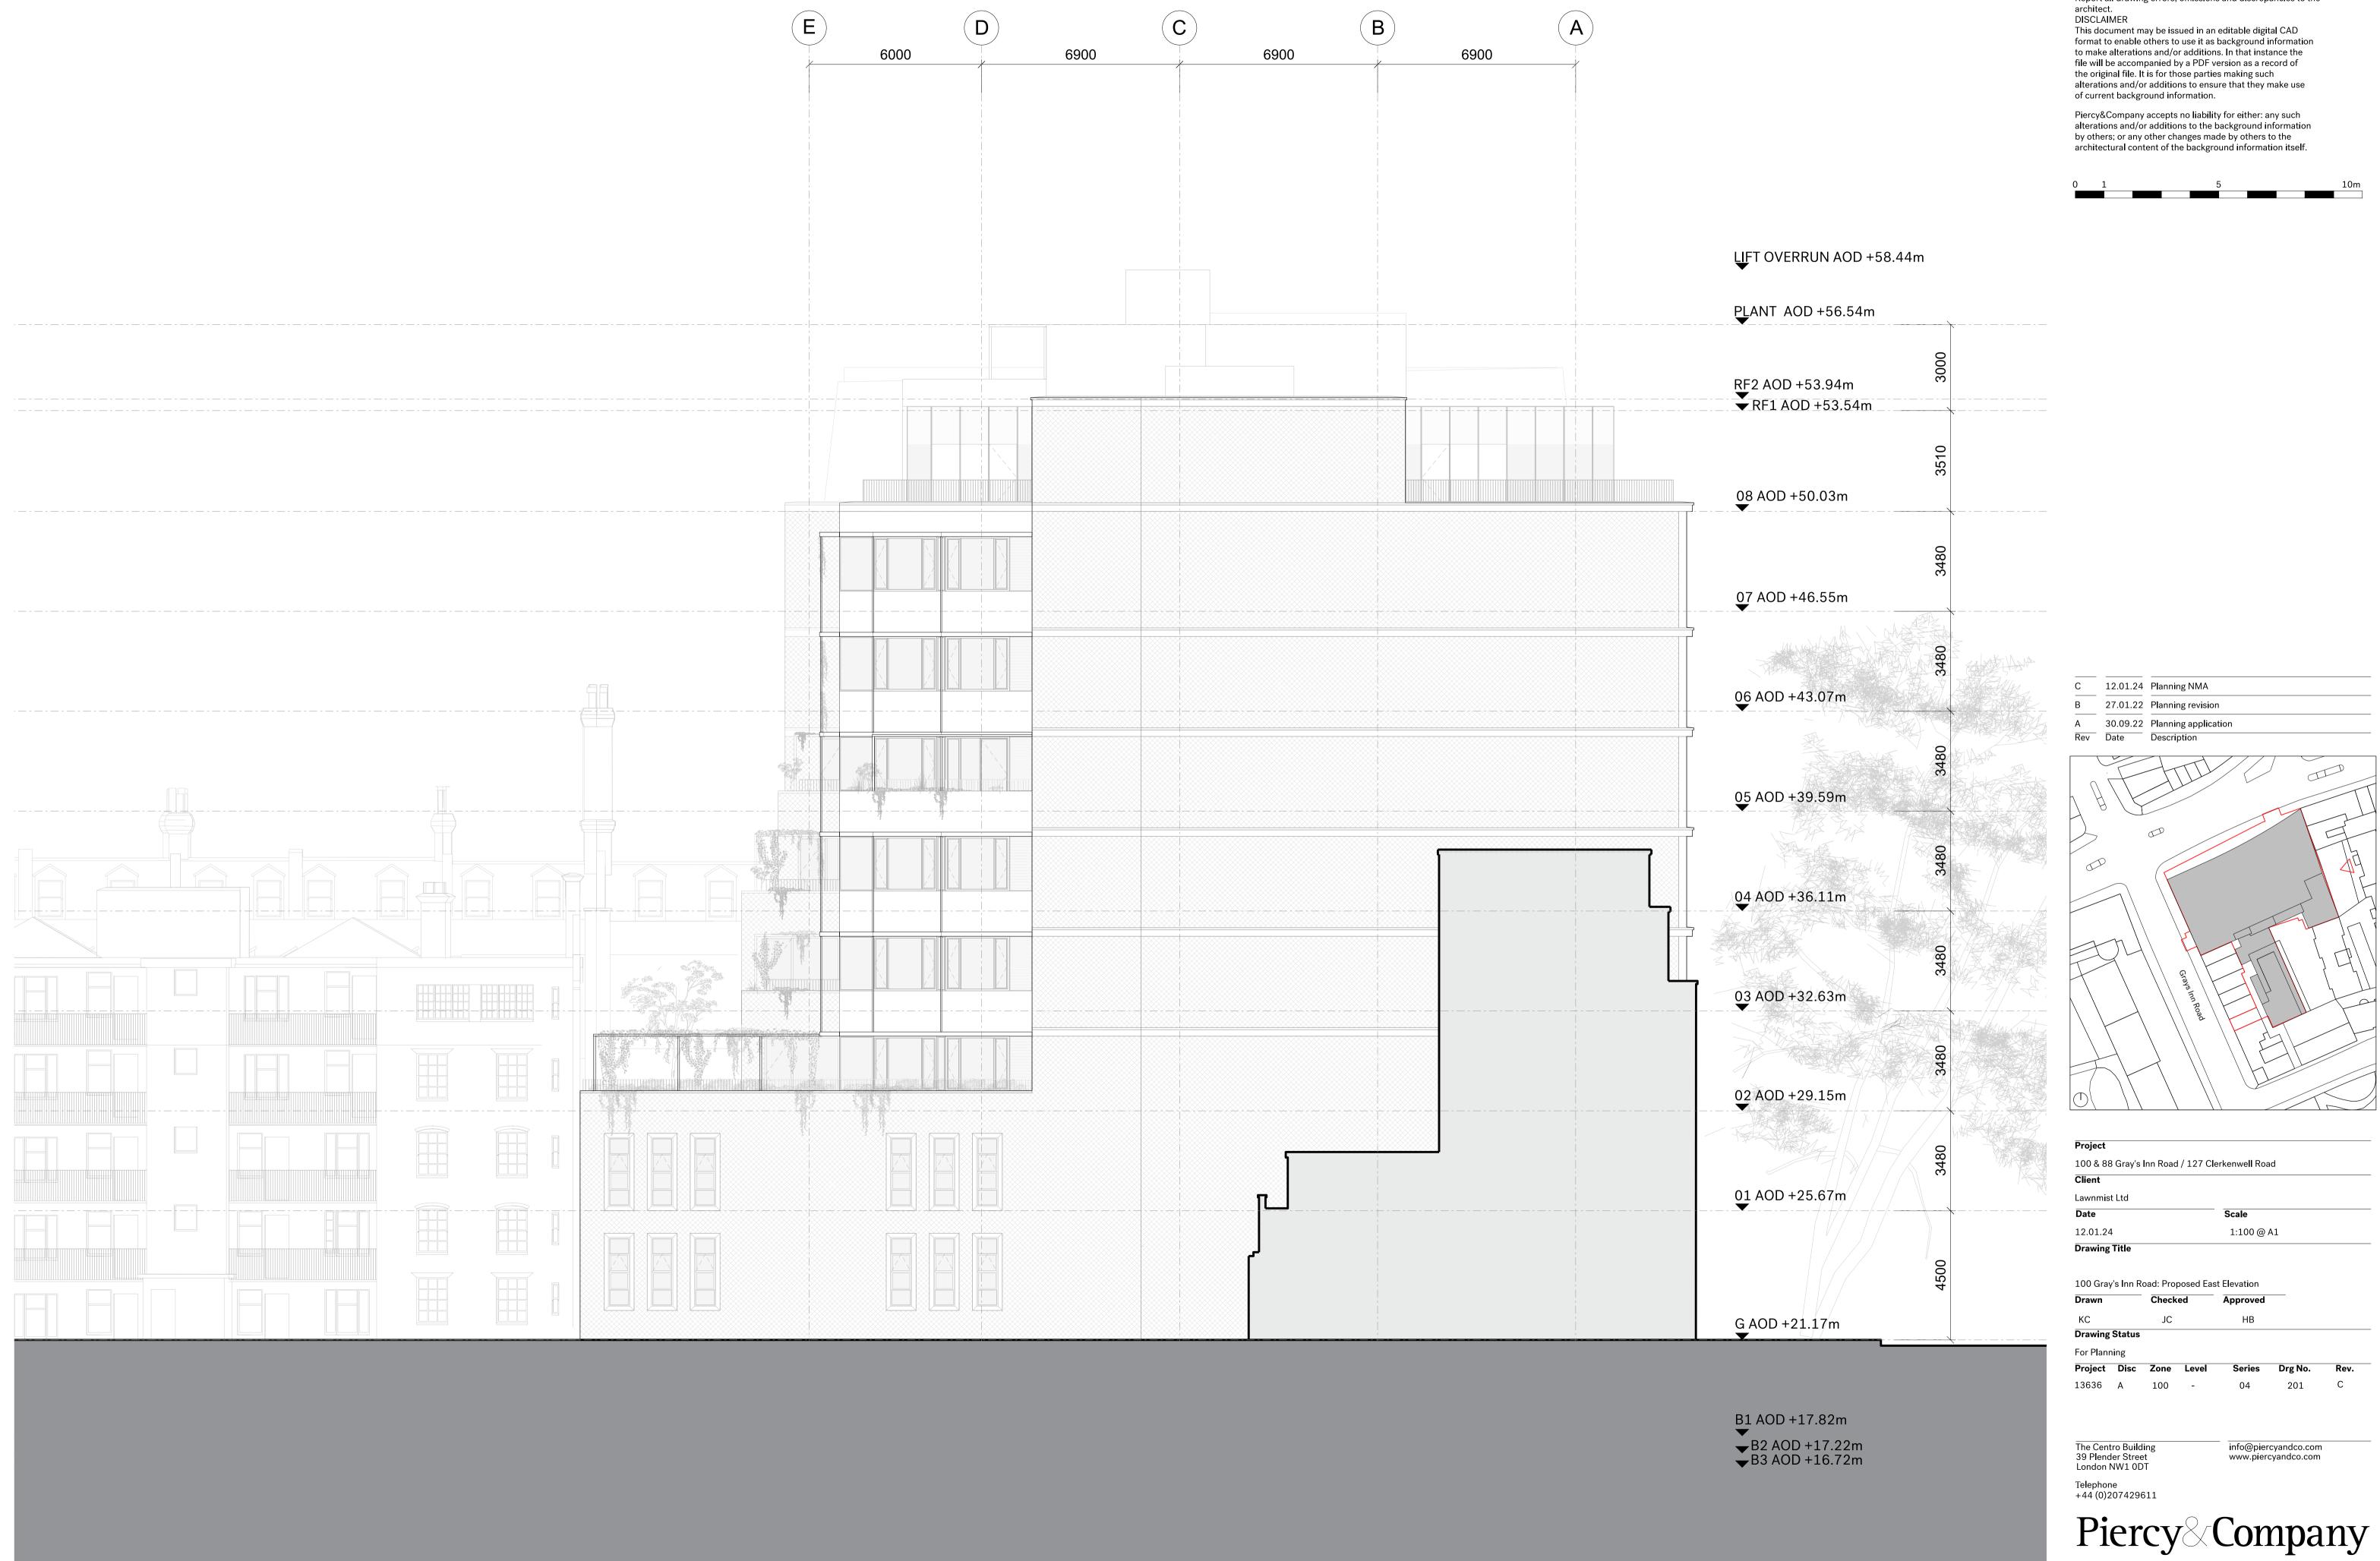

Drawing Title

100 & 88 Gray's Inn Road / 127 Clerkenwell Road Client Lawnmist Ltd Date Scale 1:100 @ A1 12.01.24

Project

The Centro Building 39 Plender Street London NW1 0DT

Te**l**ephone +44 (0)207429611