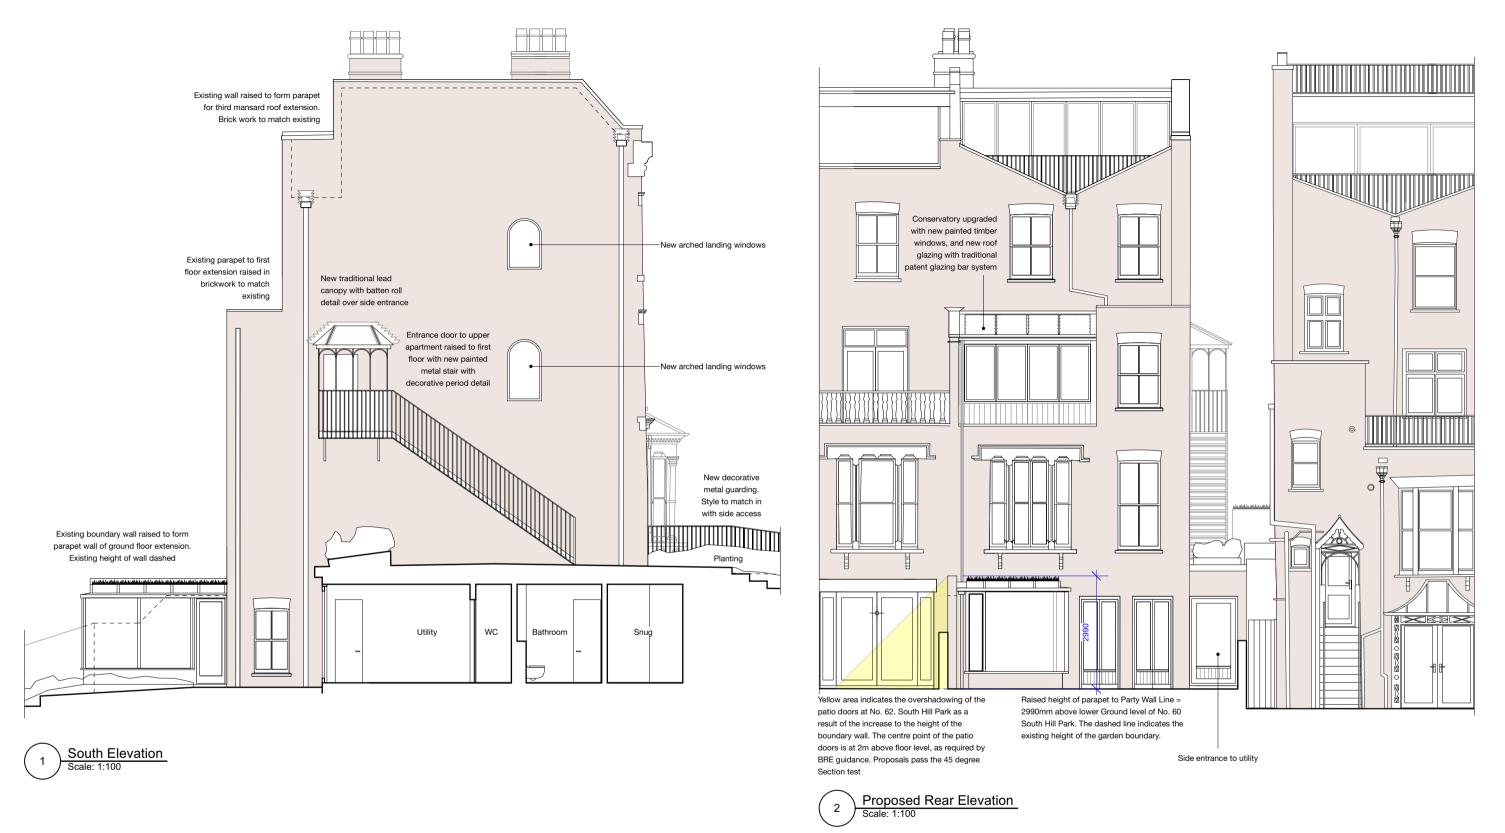

|                                                                                                                                                        | No. | Date            | Ву                                                                                                                                               | Notes                                                                                                                 | Drawing Stamp      | Design Firm                     | Prop. Side and              | Rear Fleva     | tions    |
|--------------------------------------------------------------------------------------------------------------------------------------------------------|-----|-----------------|--------------------------------------------------------------------------------------------------------------------------------------------------|-----------------------------------------------------------------------------------------------------------------------|--------------------|---------------------------------|-----------------------------|----------------|----------|
| 0 2 3 4 M                                                                                                                                              |     | B 18/01/2024 TN | TN                                                                                                                                               | - Rear conservatory roof updated - Scale bar added                                                                    |                    | Norman-Prahm architects         | •                           |                |          |
|                                                                                                                                                        | С   | 19/01/2024      | TN                                                                                                                                               | - Side access retained and raised to 1st floor level                                                                  | Planning           | www.normanprahm.com 07958522689 | RIBA Stage                  | Project ID SHP |          |
| Please Note                                                                                                                                            |     |                 |                                                                                                                                                  | New side access metal stair with<br>decoratice metal work and lead<br>canopy     Windows removed on side<br>elevation |                    |                                 | Drawn By                    | Scale 1:100    |          |
| Do not Scale from this drawing  Do not build from this drawing unless issued for construction                                                          |     |                 |                                                                                                                                                  |                                                                                                                       |                    | Project Title                   | Reviewed By                 | Drawing No.    | Revision |
| All setting out, dimensions and levels must be checked on site. Any discrepencies to be                                                                |     |                 | Conservation roof light positions shifted on 3rd floor     Utility access door replaces previosu glazing.     Existing foot print of now utility |                                                                                                                       | 60 South Hill Park | TN                              |                             |                |          |
| verified with the lead designer or architect appointed for the construction stage.                                                                     |     |                 |                                                                                                                                                  |                                                                                                                       | London             | 15/01/2024                      | 16_02                       | C              |          |
| This drawing must not be copied or reproduced in whole or part by any method whatsoever, wthout the prior written approval of Norman-Prahm architects. |     |                 |                                                                                                                                                  | retained                                                                                                              |                    | NW3 2SJ                         | CAD File Name SHP_GA_SD.vwx |                |          |