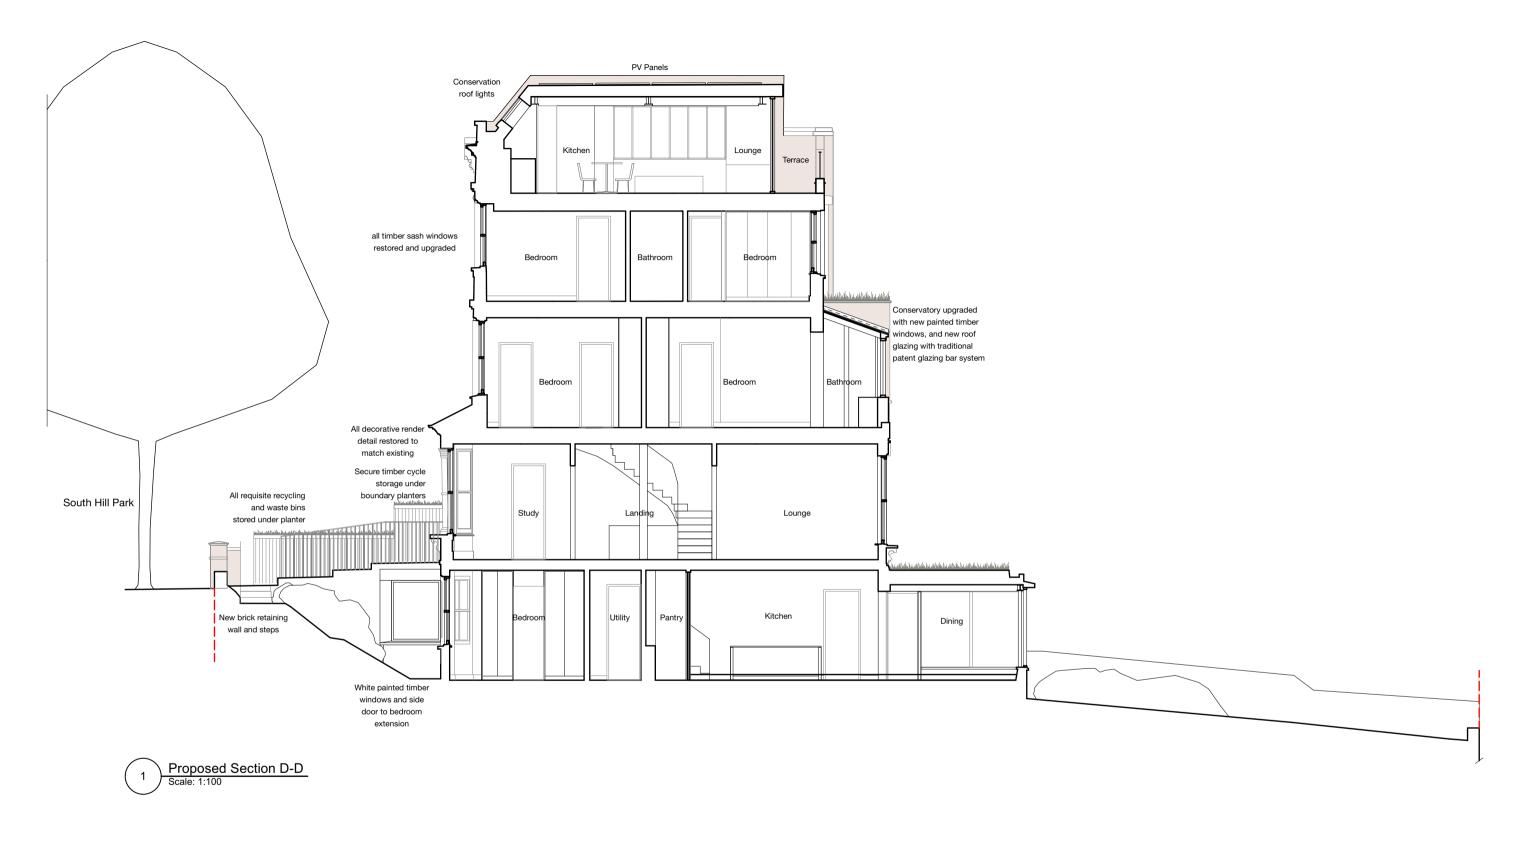

|                                                                                                                                                                            | No. | Date       | Ву                                                                                                 | Notes                                                                                                                                                                                     | Drawing Stamp | Design Firm                         | Drawing Title<br>Pronsoed                    | Section D-D | <b>ר</b> |
|----------------------------------------------------------------------------------------------------------------------------------------------------------------------------|-----|------------|----------------------------------------------------------------------------------------------------|-------------------------------------------------------------------------------------------------------------------------------------------------------------------------------------------|---------------|-------------------------------------|----------------------------------------------|-------------|----------|
| 0 2 3 4 M                                                                                                                                                                  |     | 18/01/2024 | TN                                                                                                 | <ul> <li>Rear conservatory roof updated</li> <li>Scale bar added</li> </ul>                                                                                                               |               | Norman-Prahm architects             | RIBA Stage                                   | Project ID  |          |
|                                                                                                                                                                            | С   | 19/01/2024 | TN                                                                                                 | - Side access retained and raised to 1st floor level                                                                                                                                      |               | www.normanprahm.com 07958522689     | 3                                            | SHP         |          |
| Please Note                                                                                                                                                                |     |            | <ul> <li>New side access metal stair with<br/>decoratice metal work and lead<br/>canopy</li> </ul> | Dianning                                                                                                                                                                                  |               | Drawn By<br>TN                      | Scale 1:100                                  |             |          |
| Do not Scale from this drawing<br>Do not build from this drawing unless issued for construction                                                                            |     |            |                                                                                                    | <ul> <li>Windows removed on side<br/>elevation</li> <li>Conservation roof light positions<br/>shifted on 3rd floor</li> <li>Utility access door replaces<br/>previosu glazing.</li> </ul> | Planning      | Project Title<br>60 South Hill Park | Reviewed By                                  | Drawing No. | Revision |
| All setting out, dimensions and levels must be checked on site. Any discrepencies to be verified with the lead designer or architect appointed for the construction stage. |     |            |                                                                                                    |                                                                                                                                                                                           |               |                                     | Issue Date                                   | 17 01       | C        |
| This drawing must not be copied or reproduced in whole or part by any method whatsoever, wthout the prior written approval of Norman-Prahm architects.                     |     |            |                                                                                                    | - Existing foot print of now utility<br>retained                                                                                                                                          |               | London<br>NW3 2SJ                   | 15/01/2024<br>CAD File Name<br>SHP_GA_SD.vwx |             |          |