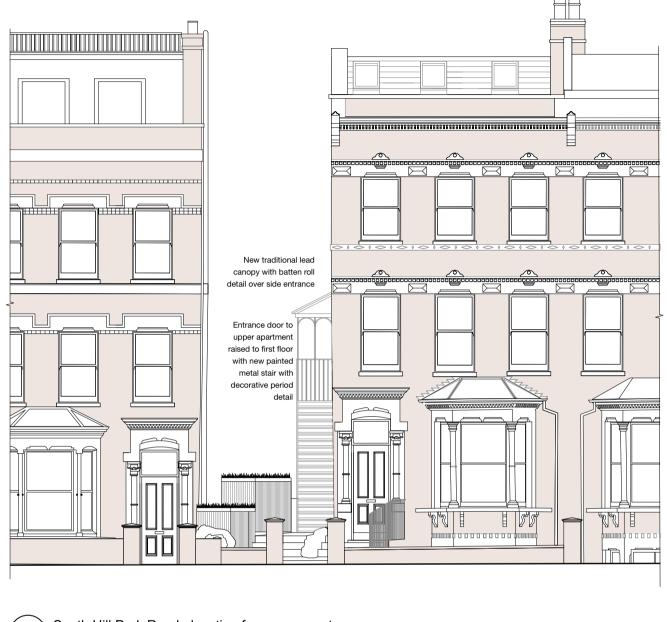

South Hill Park Road elevation from pavement
Scale: 1:100

1

2 South Hill Park Road elevation from front garden Scale: 1:100

| 0 2 3 4 M                                                                                                                                                                                  | No. | Date                                                                                                               | Ву                                                                            | Notes                                                                       | Drawing Stamp Design Firm |                                 | Drawing Title<br>Prop. Front Elevation |             |   |
|--------------------------------------------------------------------------------------------------------------------------------------------------------------------------------------------|-----|--------------------------------------------------------------------------------------------------------------------|-------------------------------------------------------------------------------|-----------------------------------------------------------------------------|---------------------------|---------------------------------|----------------------------------------|-------------|---|
|                                                                                                                                                                                            | В   | 18/01/2024                                                                                                         | TN                                                                            | <ul> <li>Rear conservatory roof updated</li> <li>Scale bar added</li> </ul> | d to<br>th                | Norman-Prahm architects         | RIBA Stage Project ID                  |             |   |
|                                                                                                                                                                                            | С   | 19/01/2024                                                                                                         | TN                                                                            | - Side access retained and raised to 1st floor level                        |                           | www.normanprahm.com 07958522689 | 3                                      | SHP         |   |
| Please Note                                                                                                                                                                                |     |                                                                                                                    | decoratice metal work and canopy                                              |                                                                             |                           | Project Title                   | Drawn By<br>TN                         | Scale 1:100 |   |
| Do not Scale from this drawing<br>Do not build from this drawing unless issued for construction<br>All setting out, dimensions and levels must be checked on site. Any discrepencies to be |     | eleva<br>- Cor                                                                                                     | - Windows removed on side<br>elevation<br>- Conservation roof light positions | Flammig                                                                     | 60 South Hill Park        | Reviewed By                     | Drawing No.                            | Revision    |   |
| verified with the lead designer or architect appointed for the construction stage.                                                                                                         |     | <ul> <li>Utility access door replaces<br/>previosu glazing.</li> <li>Existing foot print of now utility</li> </ul> |                                                                               | previosu glazing.<br>- Existing foot print of now utility                   |                           | London                          | Issue Date<br>15/01/2024               | 16_01       | С |
| This drawing must not be copied or reproduced in whole or part by any method whatsoever, wthout the prior written approval of Norman-Prahm architects.                                     |     |                                                                                                                    | retained                                                                      | retained                                                                    |                           | NW3 2SJ                         | CAD File Name<br>SHP_GA_SD.vwx         |             |   |