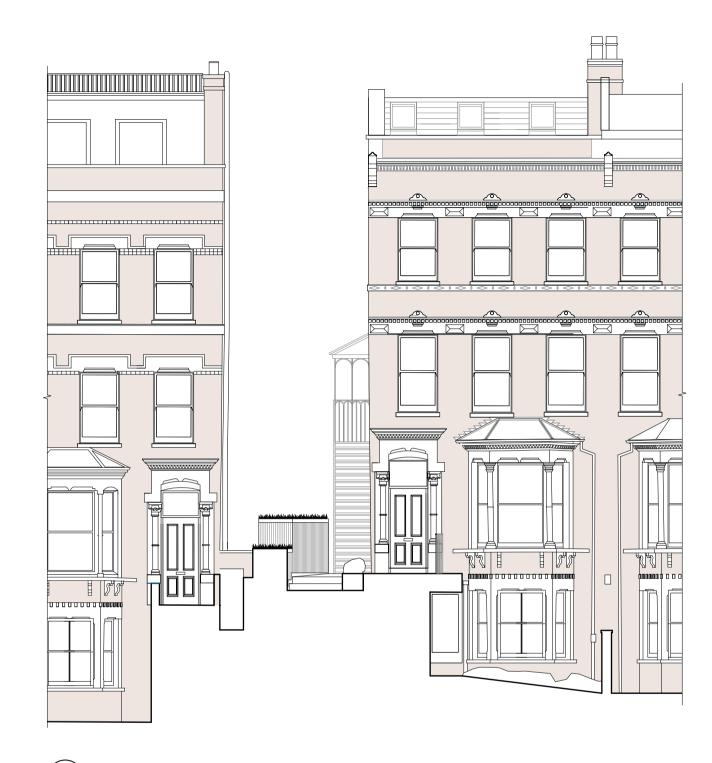

South Hill Park Road elevation from pavement
Scale: 1:100

1



2 South Hill Park Road elevation from front garden Scale: 1:100

| 0 2 3 4 M                                                                                                                                                                                  | No. | Date                                                                                                               | Ву                                                                            | Notes                                                                       | Drawing Stamp Design Firm |                                 | Drawing Title<br>Prop. Front Elevation |             |   |
|-------------------------------------------------------------------------------------------------------------------------------------------