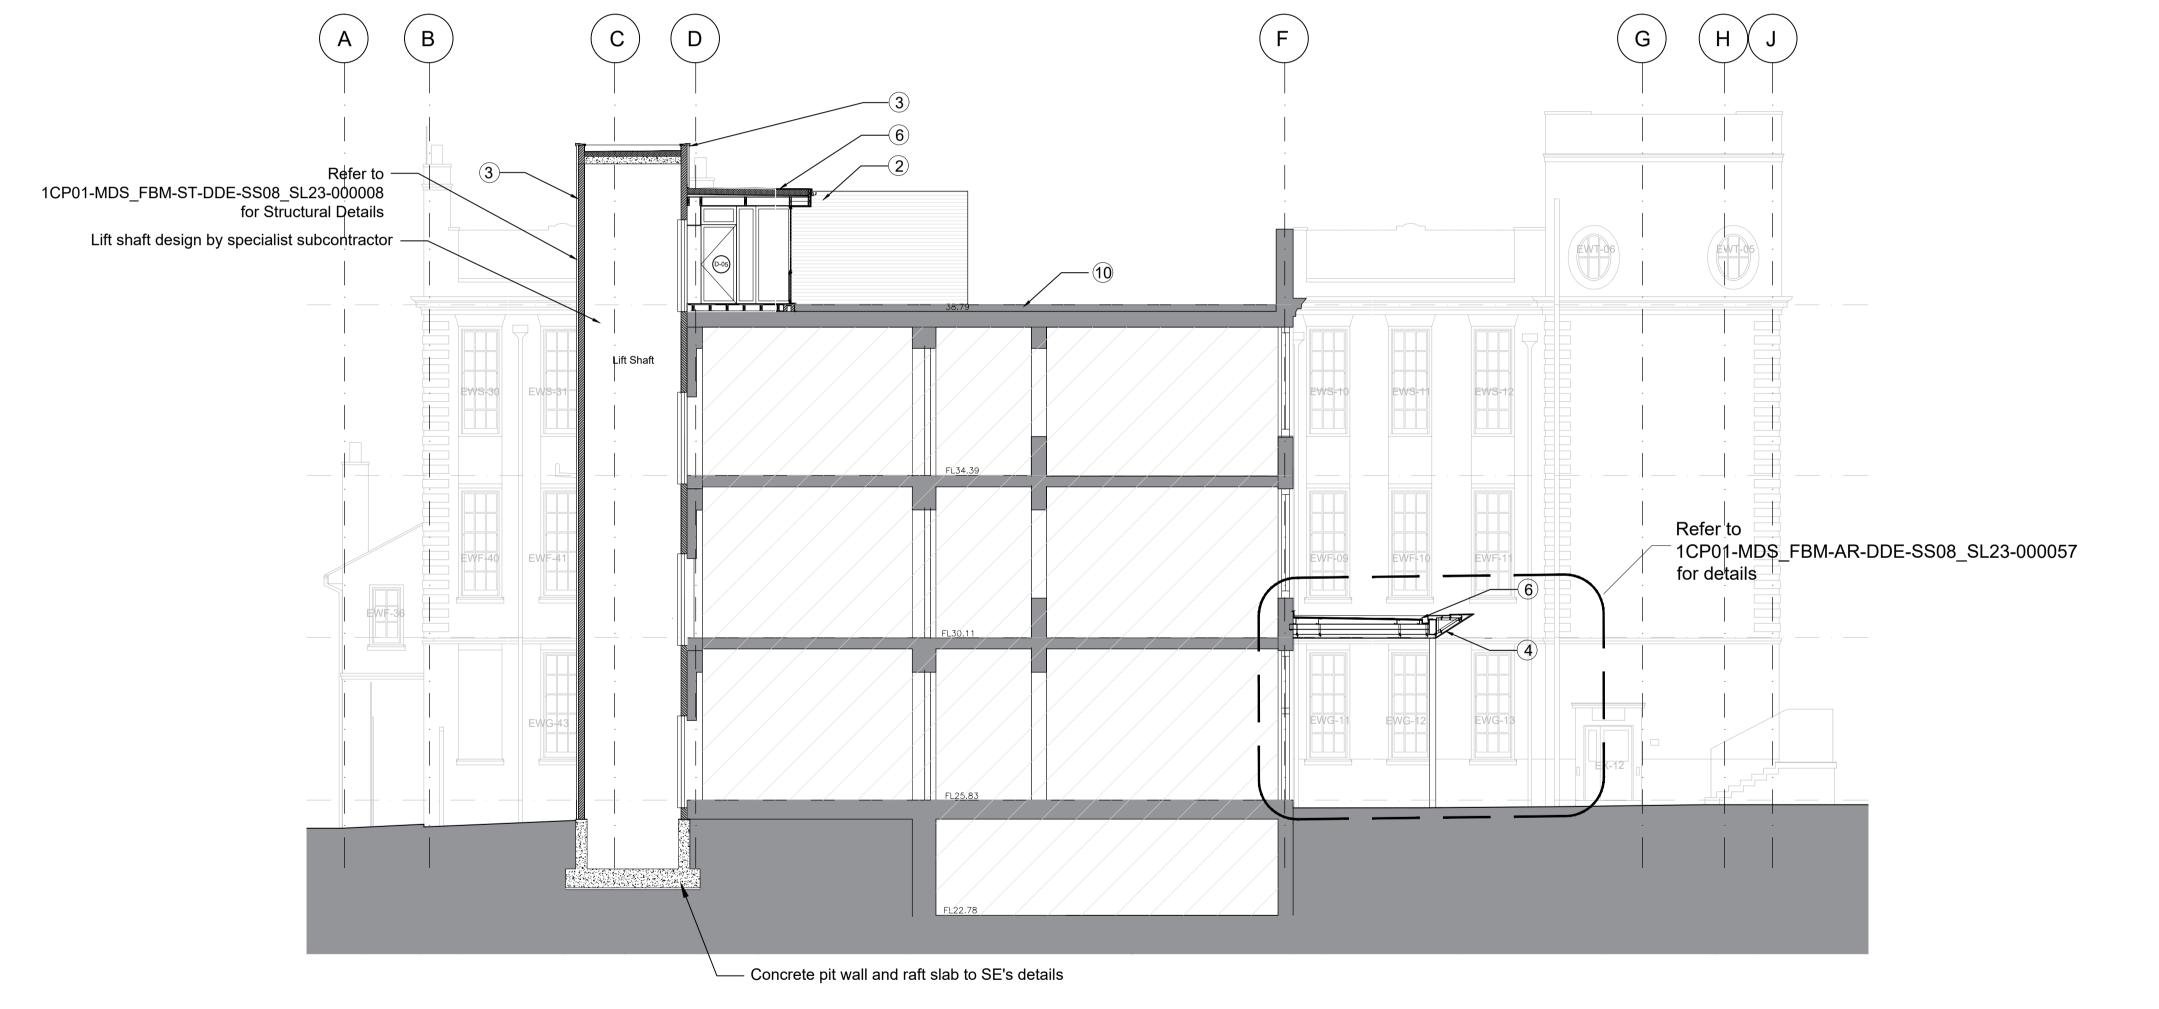

| Stage         | Project/Contract         | Creator/Originato  | r          | Sub Originator     |           |
|---------------|--------------------------|--------------------|------------|--------------------|-----------|
| 3             | 1CP01                    | N                  | 1DS        | FBM                |           |
| Drawing Tile  | Work Package Description | Discipline/Functio | n          | System description |           |
| SS08          | SL23                     |                    | 4R         | DSE                |           |
| Drawing Title |                          | Drawn by           | Checked by | Approved by        | Date      |
|               | Proposed GA Section      | MS                 | JSN        | APB                | 16/01/24  |
|               | Through the New Lift     | Scale              | Size       | Suitability        | Rev.      |
|               | Through the New Lift     | 1:100              | A1         | S6                 | C02       |
|               |                          | Drawing No.        |            |                    |           |
|               |                          | 1CP01-MD           | S FBM-AR-  | DSE-SS08           | SL23-0000 |

Materials / Finishes Key

Existing painted surface to be prepared as required and painted with two coats in white.

3 Steel cladding sheets. Trapezodial pattern. Black - RAL 9017 (Traffic Black).

(5) Metal flashing / cills / copings. Colour

7 Painted brickwork graphic.

Colour: dark grey

to match the cladding material No. 4.

General remedial work will be required to the existing envelope. Subject to condition survey.

2 Metal Acoustic louvre for roof plant. Colour: mid grey.

4 Aluminium cladding sheet. RAL 9017 (Traffic Black).

6 Adhered single ply membrane roof. Colour: dark grey.

8 All the existing sash/casement windows to be replaced. Refer to Window Schedule

Roof finish. New layer applied over existing roofing.

All the retained existing doors to be refurbished. Refer to external door schedule

Existing door / window openings filled with brick.
Colour and texture to match existing.

(14) Natural stone cladding to match existing

(13) Existing metal railings retained and to be repainted.

01 PROPOSED GA SECTION THROUGH THE NEW LIFT