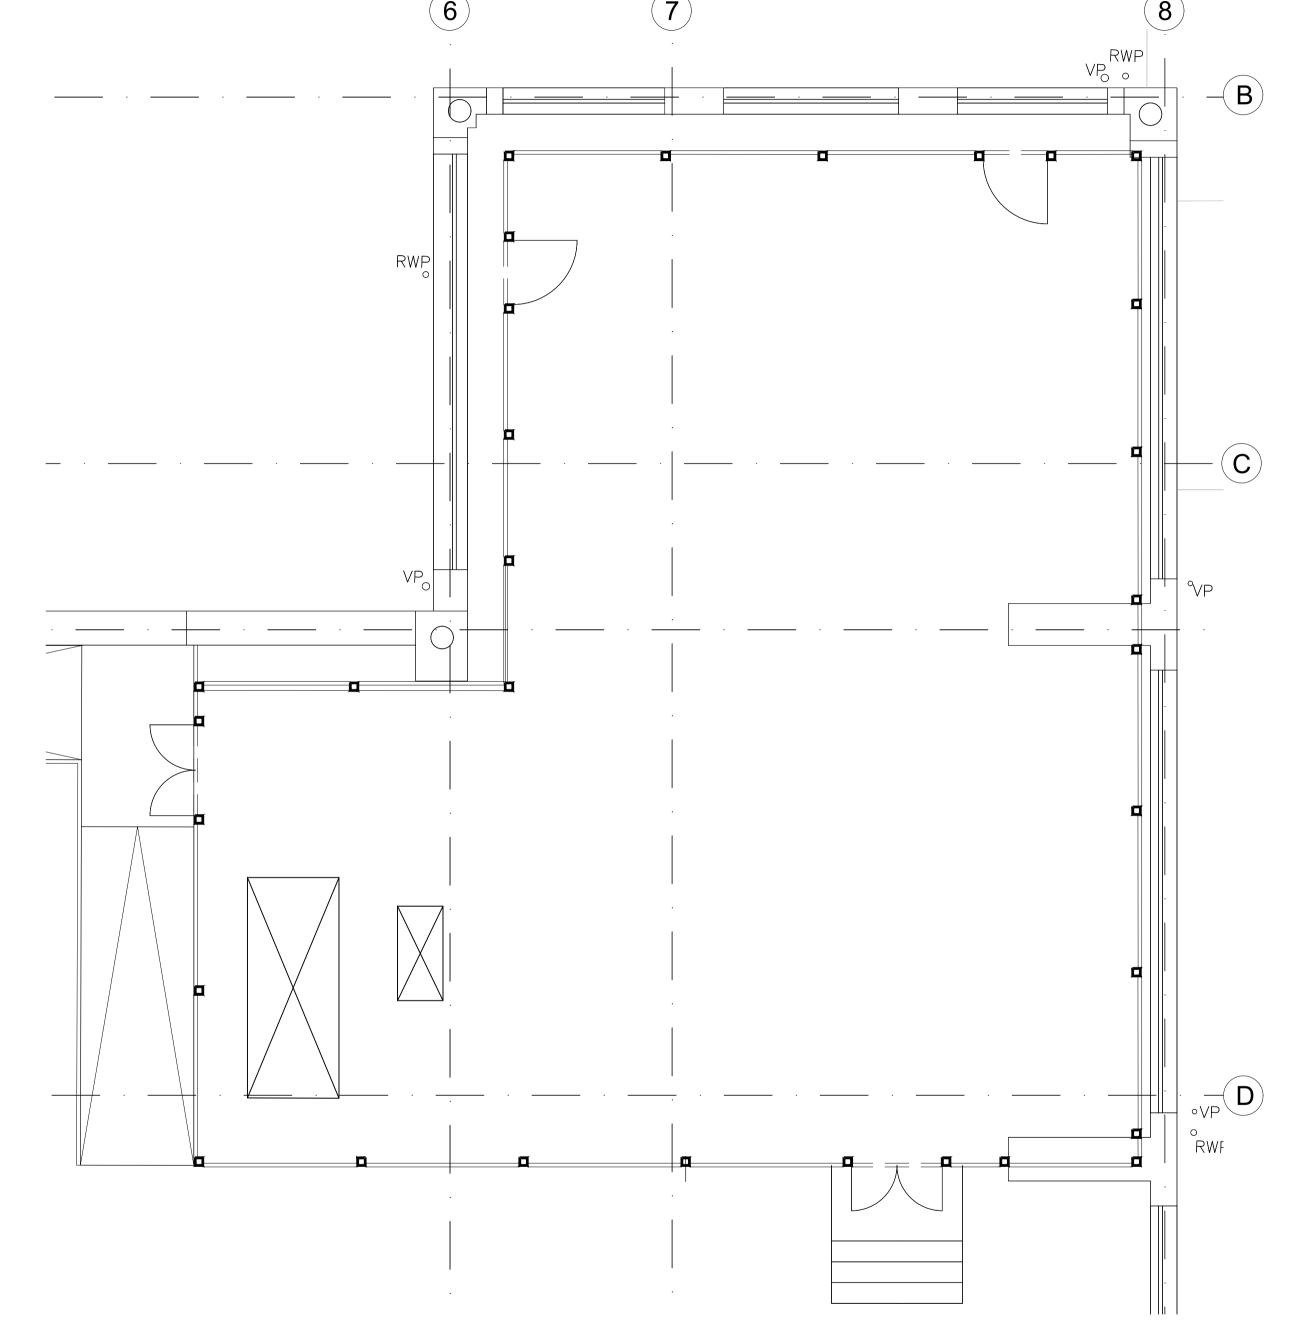

OOKEY PLAN

01 ACOUSTIC SCREEN PLAN

Please read in conjunction with

1CP01-MDS\_FBM-AR-DGA-SS08\_SL23\_F3-000005
for Proposed Roof Plan

1CP01-MDS\_FBM-AR-DEL-SS08\_SL23-000021 for Acoustic Screen Elevations