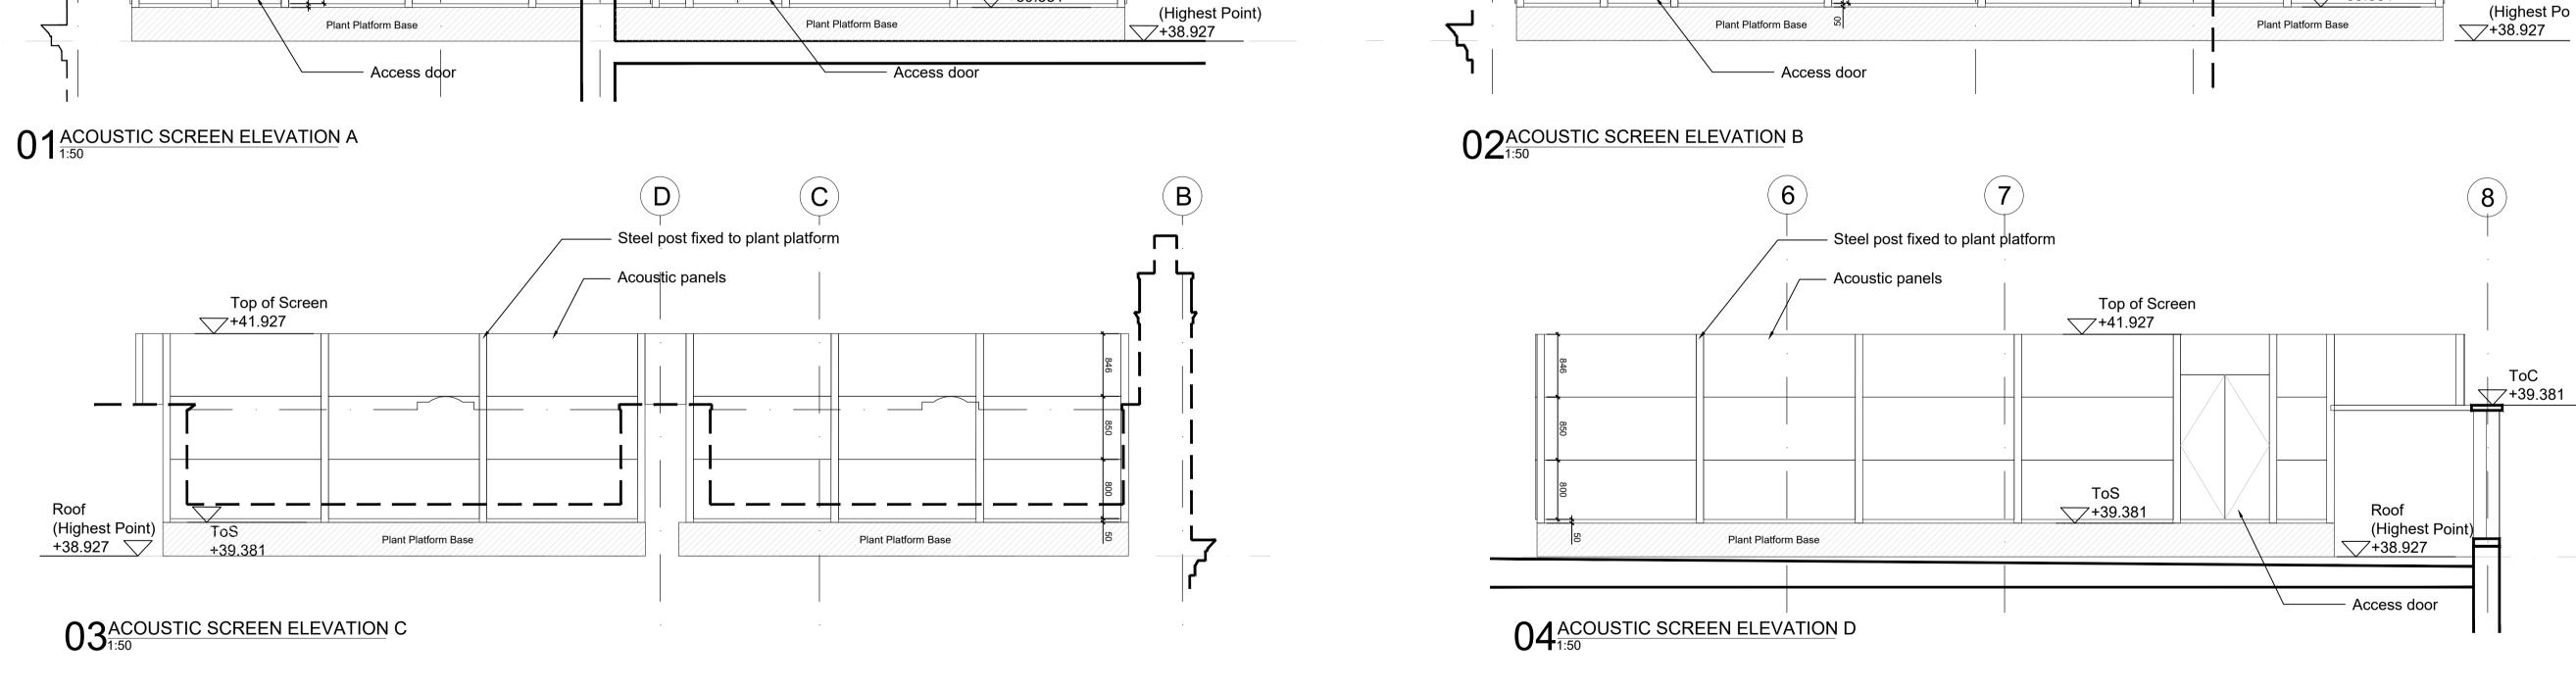

(D)

- Steel post fixed to plant platform

Top of Screen

Roof

+41.927

ToS

+39.381

Acoustic panels

A

Roof

Official

- Steel post fixed to plant platform

Acoustic panels

Top of Screen

Roof

+41.927

**├** - | + - - - - +

+39.381

FBM-14 Access of roof plant equipment MAINTENANCE: FBM-15 Working at height. Gutter inspections and cleaning. The above risks are listed in the FBM Design Risk Register which should be read in conjunction with this drawing.