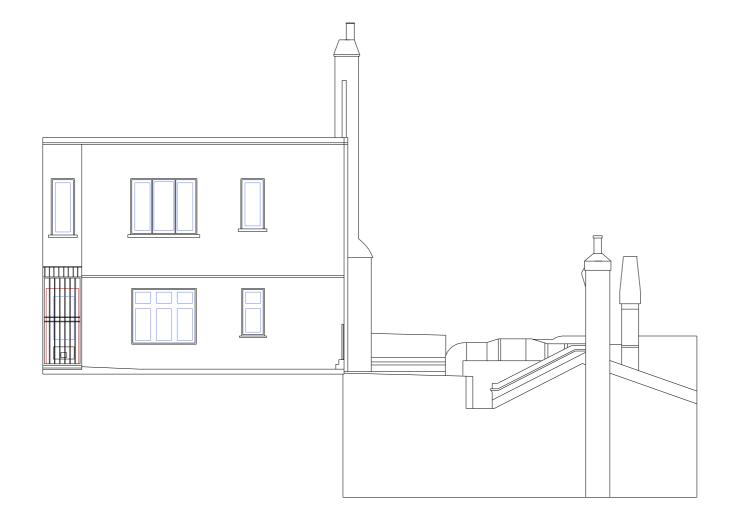

#### GENERAL NOTE

This drawing is to be read in conjunction with all other relevant drawings, schedules and specifications issued by BKR Floorplans. All interior dimensions including ceiling heights are taken to and from finished surfaces unless otherwise stated. All levels and dimensions must be checked on site. Any discrepancies with the information depicted in this drawing must be reported in writing to BKR Floorplans. Responsibility can not be accepted for alterations made to this drawing without prior permission from BKR Floorplans. This drawing must not be photocopied, scaled or reproduced otherwise scale accuracy can not be quaranteed.

accuracy can not be guaranteed. This drawing should not be used in any circumstances for any structural calculation or building constrution / demolition work.

## SITE

62 PARKWAY LONDON NW1

TITLE

**EXISTING LAYOUT** 

#### **REFERENCE NUMBER : 105517**

| SCA |  |  |
|-----|--|--|
|     |  |  |
|     |  |  |

DATE

1:100

15/01/2024

Hideaway Work Space 1 Empire Mews London SW16 2BF www.bkrfloorplans.co.uk

T:0345 257 2023

REAR ELEVATION (SECTIONAL ELEVATION AT BB)