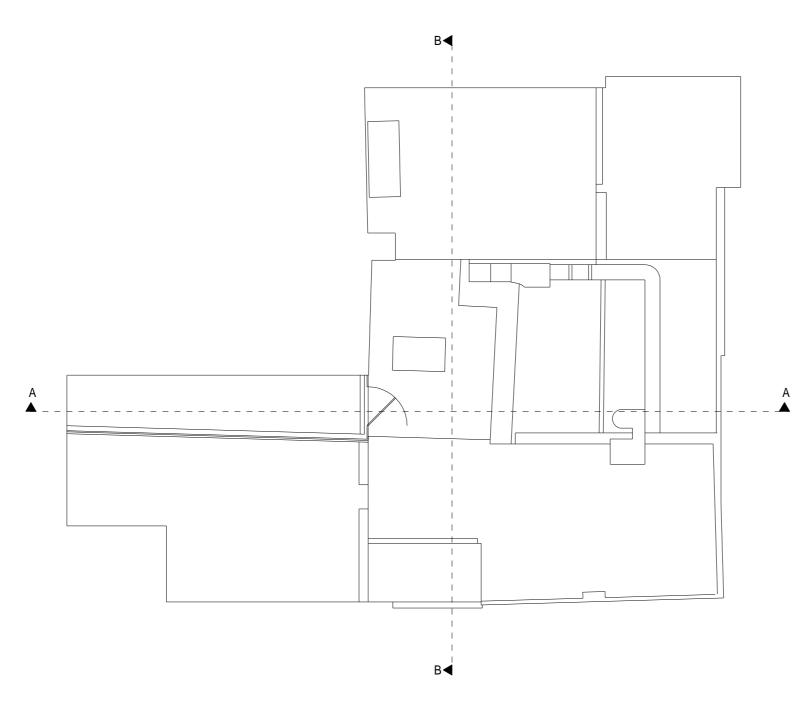

### GENERAL NOTE

This drawing is to be read in conjunction with all other relevant drawings, schedules and specifications issued by BKR Floorplans. All interior dimensions including ceiling heights are taken to and from finished surfaces unless otherwise stated. All levels and dimensions must be checked

on site. Any discrepancies with the information depicted in this drawing must be reported in writing to BKR Floorplans. Responsibility can not be accepted for alterations made to this drawing without prior permission from BKR Floorplans. This drawing must not be photocopied, scaled or reproduced otherwise scale

accuracy can not be guaranteed. This drawing should not be used in any circumstances for any structural calculation or building construction / demolition work.

## SITE

62 PARKWAY LONDON NW1

TITLE

**EXISTING LAYOUT** 

## **REFERENCE NUMBER : 105517**

SCALE ON A3

DATE

1:100

15/01/2024

Hideaway Work Space 1 Empire Mews London SW16 2BF www.bkrfloorplans.co.uk

T : 0345 257 2023