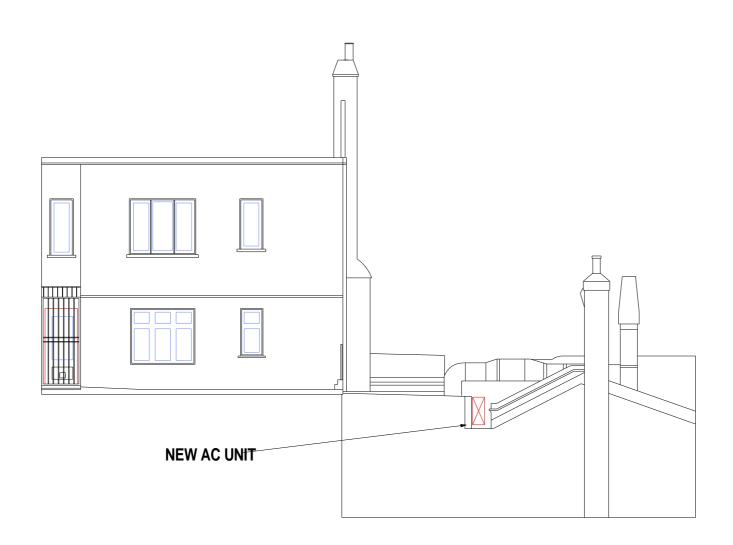

# **62 PARKWAY** LONDON NW1

TITLE

PROPOSED LAYOUT

REFERENCE NUMBER: 105517

SCALE ON A3

DATE

1:100 15/01/2024

**Hideaway Work Space** 1 Empire Mews London **SW16 2BF** www.bkrfloorplans.co.uk

T: 0345 257 2023

SIDE ELEVATION (SECTIONAL ELEVATION AT AA)