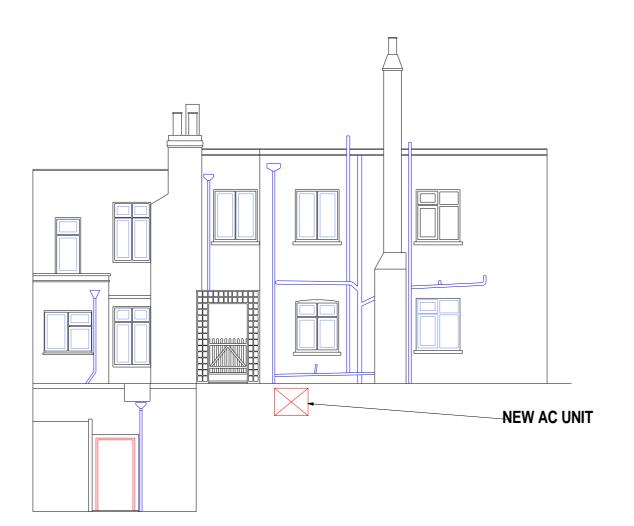

## 62 PARKWAY LONDON NW1

TITLE

PROPOSED LAYOUT

**REFERENCE NUMBER: 105517** 

SCALE ON A3

DATE

1:100

15/01/2024

**Hideaway Work Space** 1 Empire Mews London **SW16 2BF** www.bkrfloorplans.co.uk

T: 0345 257 2023

REAR ELEVATION (SECTIONAL ELEVATION AT BB)