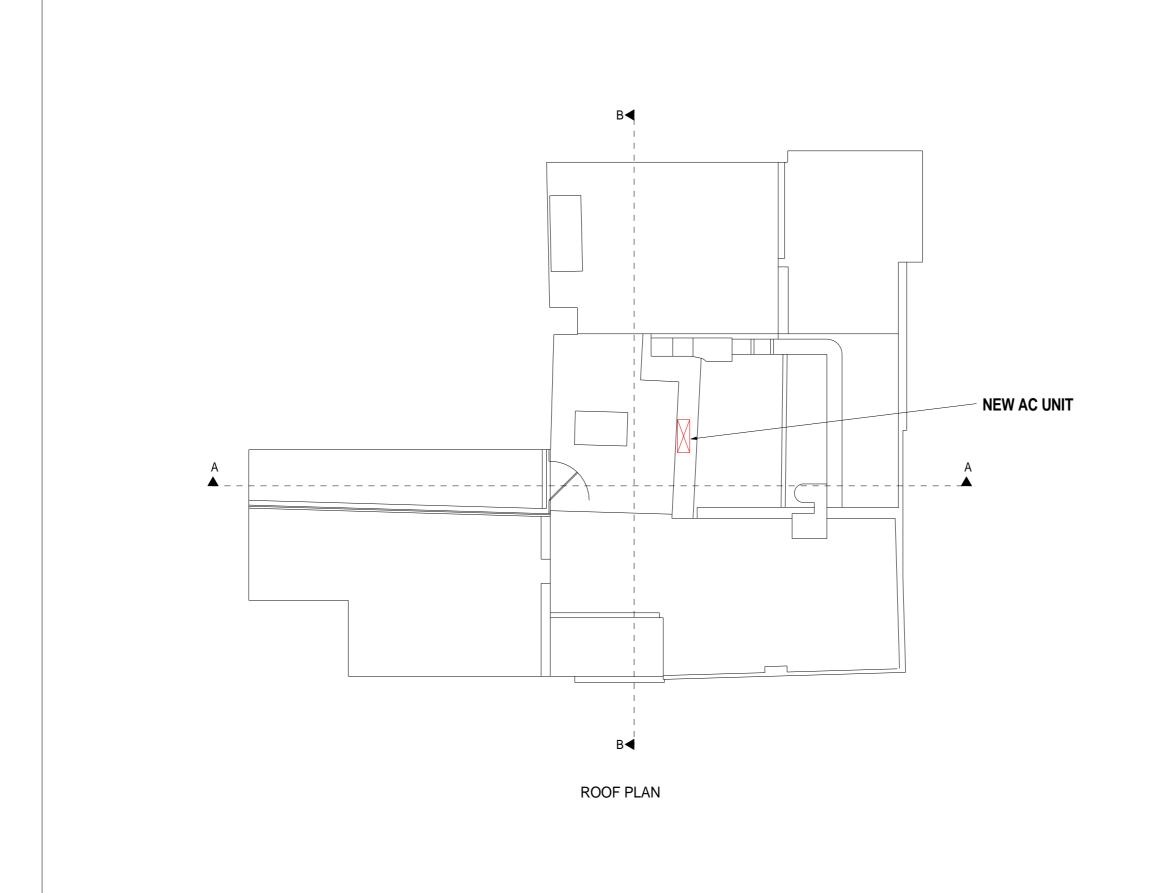

SITE

## 62 PARKWAY LONDON NW1

TITLE

PROPOSED LAYOUT

**REFERENCE NUMBER: 105517** 

SCALE ON A3

DATE

1:100

15/01/2024

**Hideaway Work Space** 1 Empire Mews London **SW16 2BF** www.bkrfloorplans.co.uk

T: 0345 257 2023

REAR ELEVATION (SECTIONAL ELEVATION AT BB)