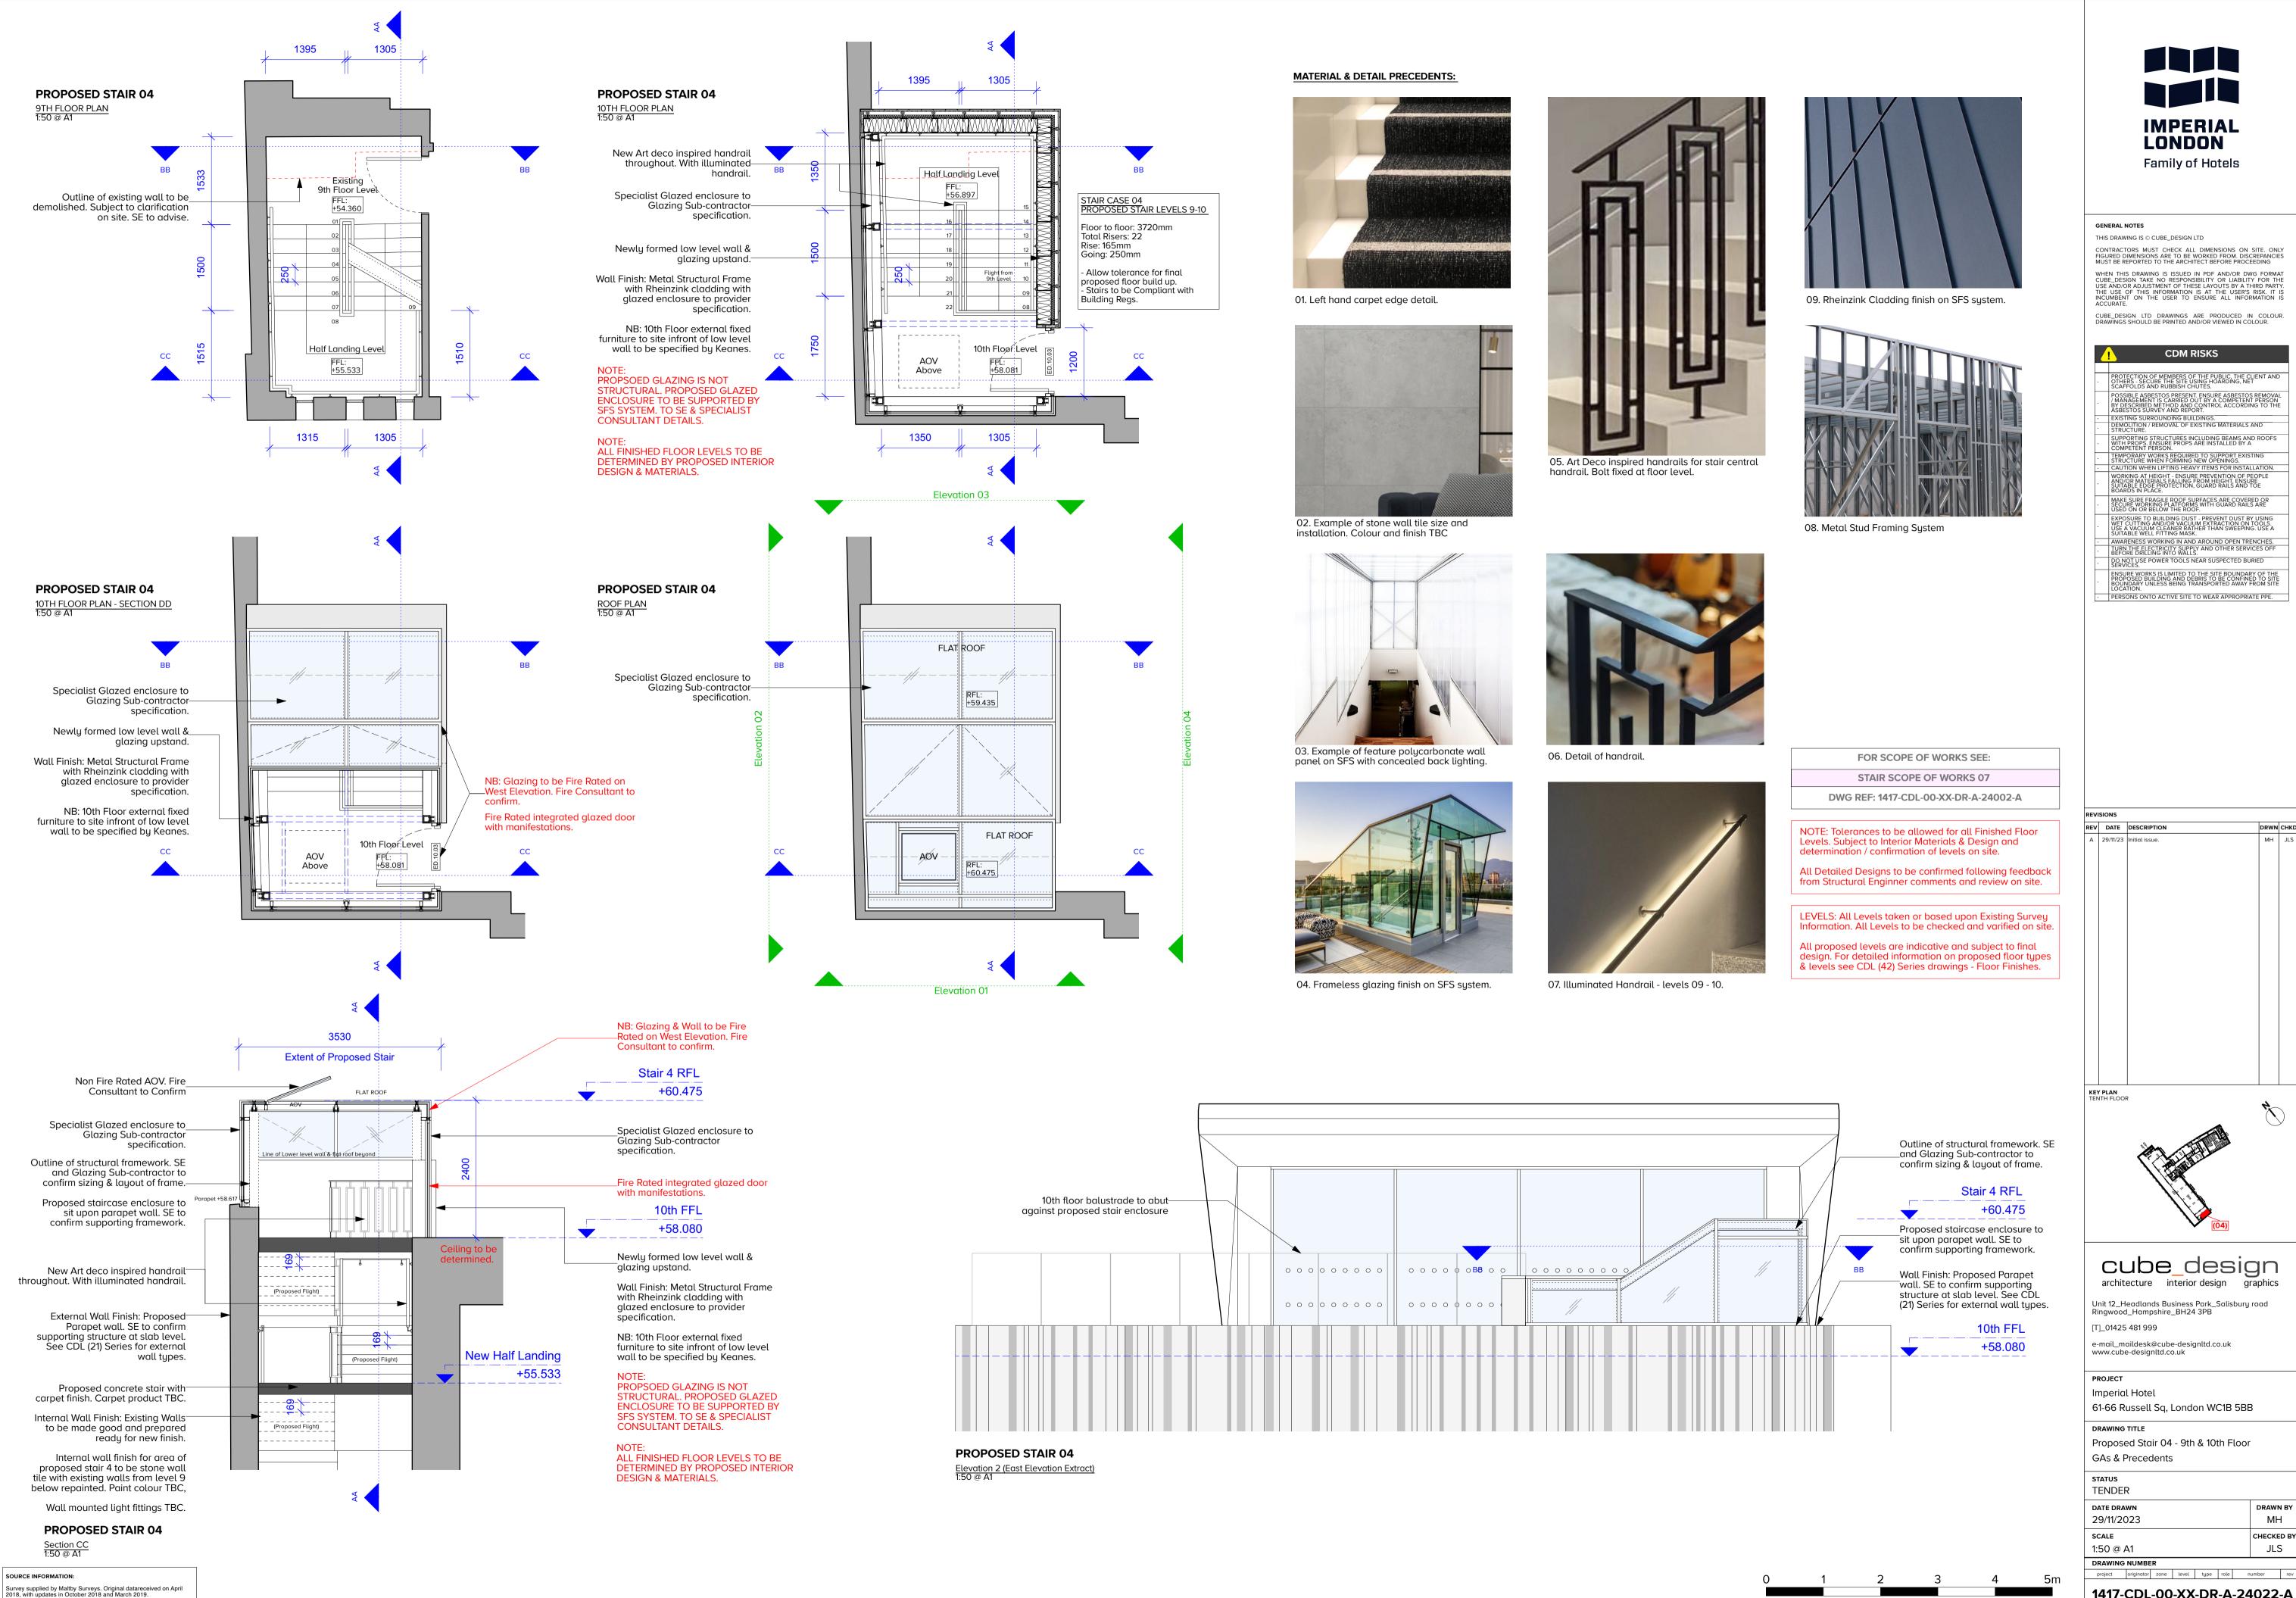

## DRAWING TITLE

Proposed Stair 04 - 9th & 10th Floor GAs & Precedents

DATE DRAWN DRAWN BY 29/11/2023 MH CHECKED BY 1:50 @ A1 JLS

1417-CDL-00-XX-DR-A-24022-A