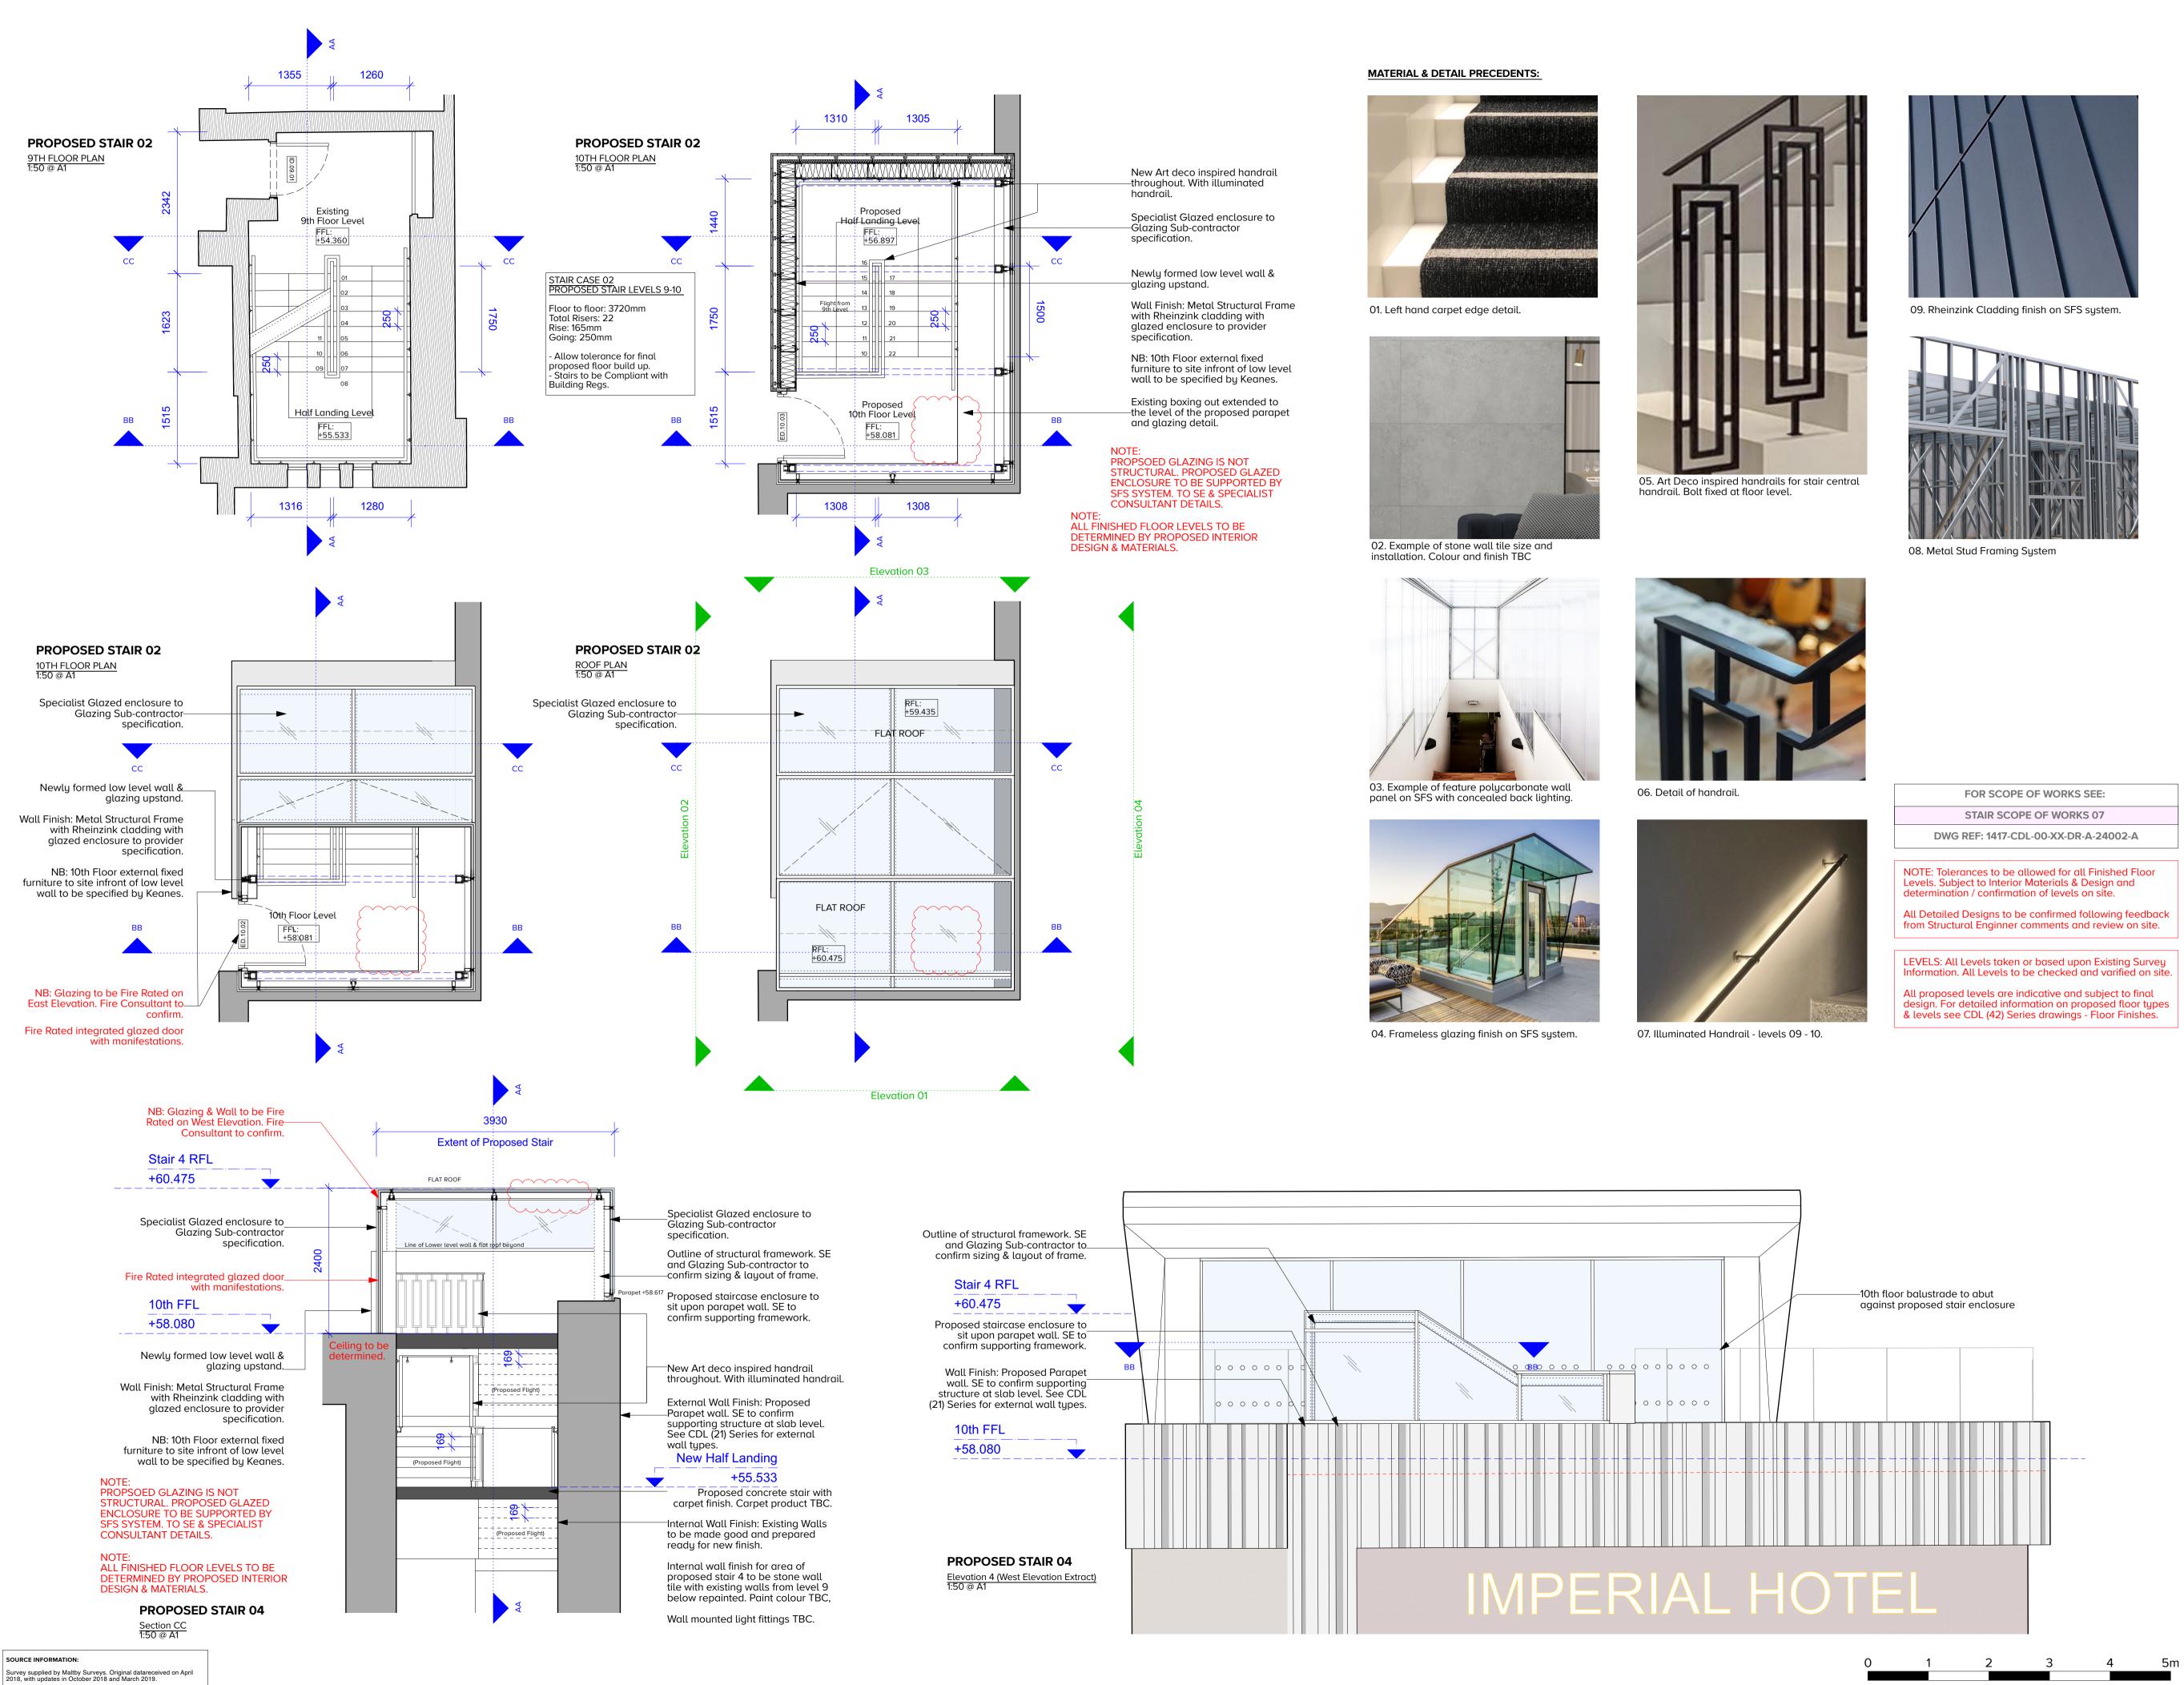

PROJECT

DRAWING NUMBER

Imperial Hotel 61-66 Russell Sq, London WC1B 5BB

DRAWING TITLE Proposed Stair 02 - 9th & 10th Floor GAs & Precedents

**TENDER** DATE DRAWN DRAWN BY 29/11/2023 MH SCALE CHECKED BY 1:50 @ A1 JLS