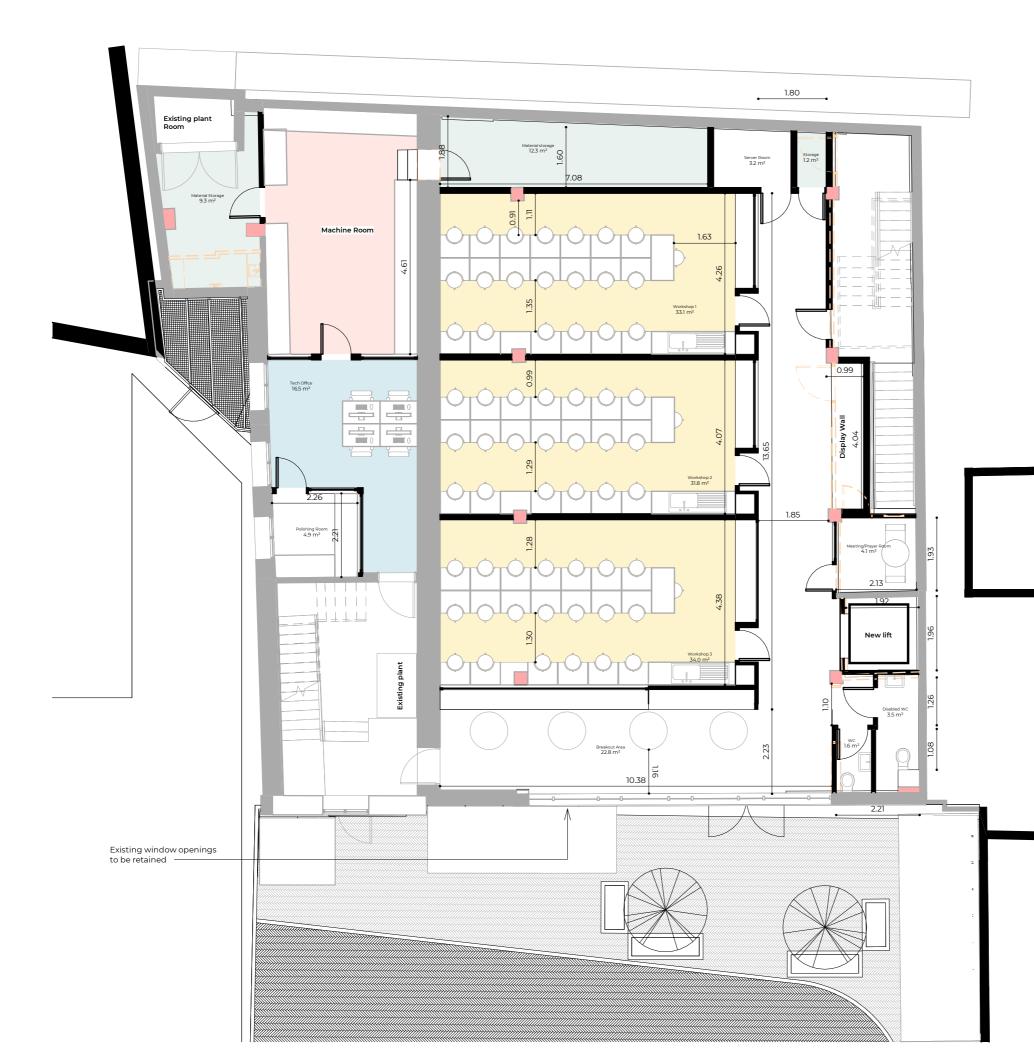

#### Notes:

Any inaccuracies or errors to be reported to the architect/surveyor immediately and prior to any work commencing. All dimensions to be verified on site. All work to comply with British Standards Code of practice. All external surfaces and materials to match existing. This drawing and all information provided within it is the copyright of UPP Consultants Ltd. and reproduction without prior consent is stricly forbidden.

|                                               | Drawn      |
|-----------------------------------------------|------------|
| 81CF-A-03-102                                 | UPP        |
| Drawing                                       | Checked    |
| Proposed First Floor Plan                     | UPP        |
| Scale                                         | Issue Date |
| 1:100 @ A3                                    | 01.09.2022 |
| )                                             | 5m 🕥       |
|                                               |            |
| Project Address<br>Chalk Farm, London NWI 8AR |            |
| 5                                             | Status     |

info@iupp-planning.co.uk 0208202996 Atrium, Stables Market, Chalk Farm Road, London, NWI 8AH

Existing to be retained

| 3       | 17-05-2023 | Revision C     |
|---------|------------|----------------|
| 2       | 21-04-2023 | Revision B     |
| 1       | 15-09-2022 | Updated Layout |
| Rev No. | Date       | Description    |