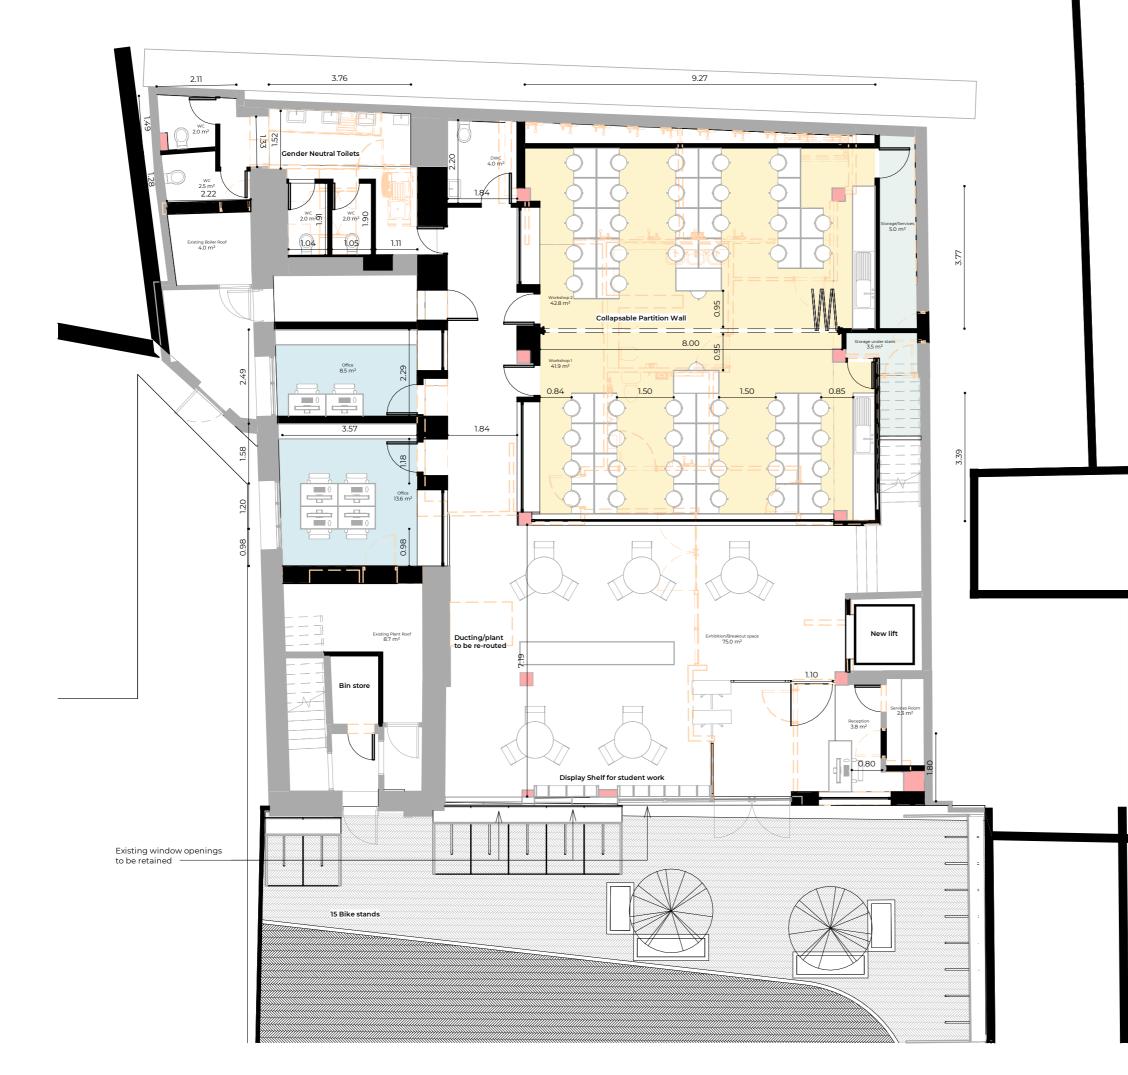

#### Notes:

Any inaccuracies or errors to be reported to the architect/surveyor immediately an prior to any work commencing. All dimensions to be verified on site. All work to co-with British Standards Code of practice. All external surfaces and materials to matr existing. This drawing and all information provided within it is the copyright of UPD Consultants Ltd. and reproduction without prior consent is strictly forbidden.

| Dwg No<br>81CF-A-03-101    | Draw<br>UP |
|----------------------------|------------|
| Drawing                    | Checke     |
| Proposed Ground Floor Plan | UP         |
| Scale                      | Issue Dat  |
| 1:100 @ A3                 | 01.09.202  |
| )                          | 5m 🔨       |
|                            |            |
| Project Address            |            |
| Chalk Farm, London NWI 8AR |            |
|                            | Statu      |
| Client                     |            |

Atrium, Stables Market, Chalk Farm Road, London, NWI 8AH