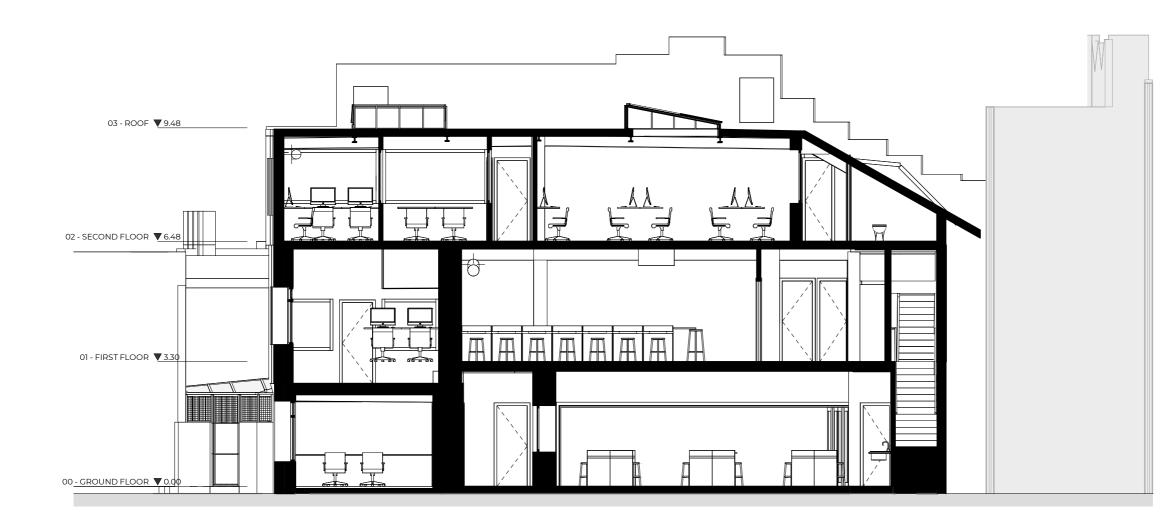

## Ceiling Void

| Dwg No                                                                                                                               | Drawn        |
|--------------------------------------------------------------------------------------------------------------------------------------|--------------|
| 81CF-A-05-104                                                                                                                        | UPP          |
| Drawing                                                                                                                              | Checked      |
| Proposed Section B-B'                                                                                                                | UPP          |
| Scale                                                                                                                                | Issue Date   |
| As indicated @ A3                                                                                                                    | 01.09.2022   |
| 0                                                                                                                                    | 5m           |
| Project Address<br>Chalk Farm, London NW1 8AR                                                                                        |              |
| Client                                                                                                                               | Status       |
| BAJ (Gabriel Gherscovic)                                                                                                             | For Planning |
| www.upp-planning.co.uk<br>info@upp-planning.co.uk<br>0208 202 9996<br>Atrium, Stables Market,<br>Chalk Farm Road, London,<br>NWI 8AH | pp           |