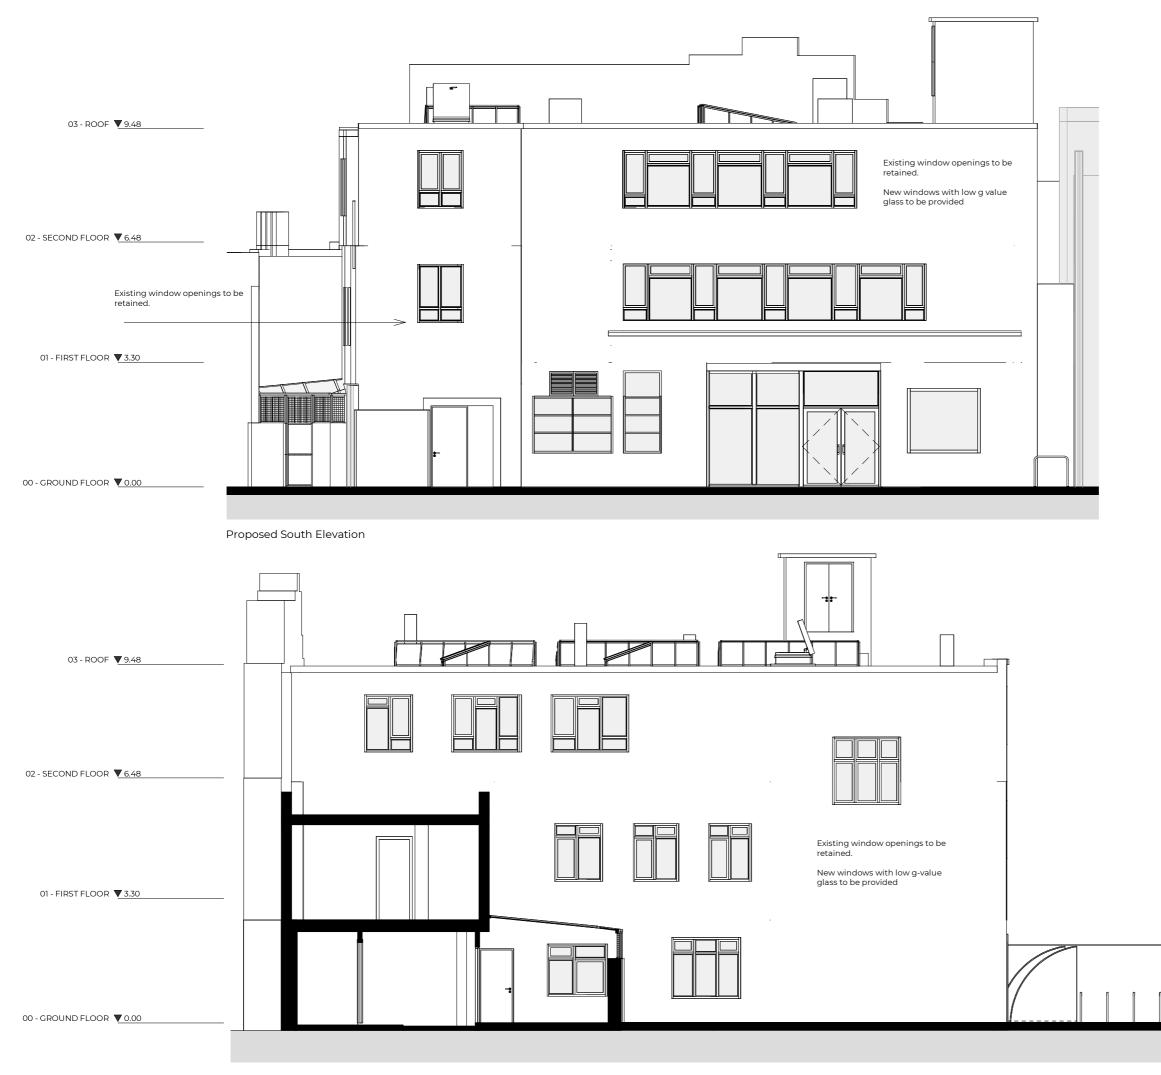

### Notes:

Any inaccuracies or errors to be reported to the architect/surveyor immediately and prior to any work commencing. All dimensions to be verified on site. All work to comply with British Standards Code of practice. All external surfaces and materials to match existing. This drawing and all information provided within it is the copyright of UPP Consultants titl. and reproduction without prior consent is strictly forbidden.

|                            | Drawn        |
|----------------------------|--------------|
| 81CF-A-06-101              | UPF          |
| Drawing                    | Checked      |
| Proposed Front Elevations  | UPI          |
| Scale                      | Issue Date   |
| 1:100 @ A3                 | 01.09.202    |
| 2                          | <b>F</b> 100 |
| )<br>F====                 | 5m<br>1      |
|                            |              |
| Project Address            |              |
| Chalk Farm, London NW1 8AR |              |
| Client                     | Statu        |
|                            | For Plannin  |