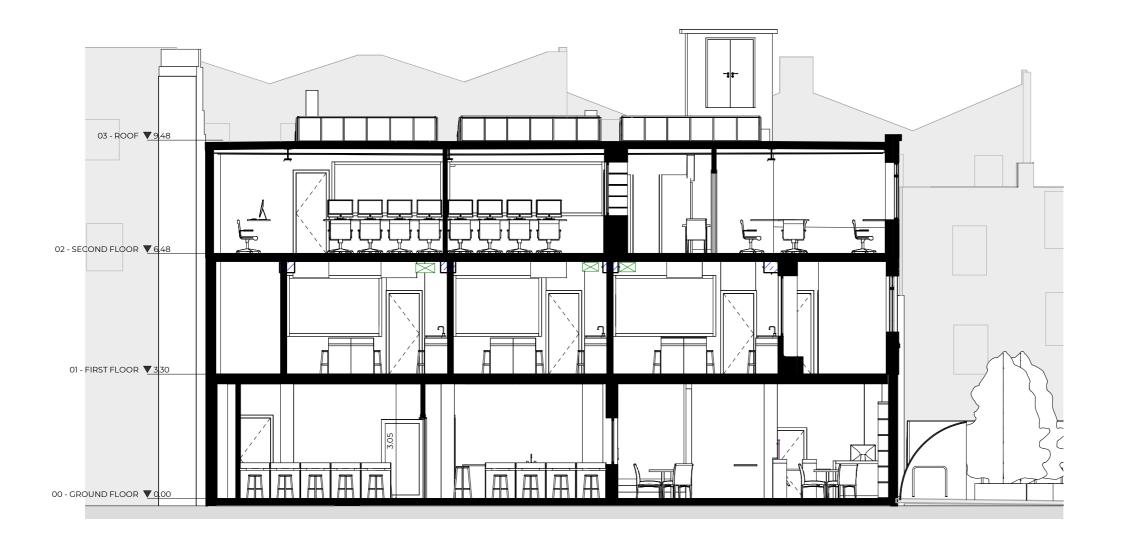

## Ceiling Void

| 1                                                                       | 15-09-2022                                                                                                                                                                              | Updated Layout                                                                                            |
|-------------------------------------------------------------------------|-----------------------------------------------------------------------------------------------------------------------------------------------------------------------------------------|-----------------------------------------------------------------------------------------------------------|
| Rev No.                                                                 | Date                                                                                                                                                                                    | Description                                                                                               |
| Notes:                                                                  |                                                                                                                                                                                         |                                                                                                           |
| prior to any work con<br>with British Standard<br>existing. This drawin | errors to be reported to the archit<br>mmencing. All dimensions to be v<br>ds Code of practice. All external su<br>g and all information provided wi<br>reproduction without prior cons | verified on site. All work to comply<br>urfaces and materials to match<br>thin it is the copyright of UPP |
| Dwg No<br>81CF-A-05-103                                                 |                                                                                                                                                                                         | Drawn<br>UPP                                                                                              |
| Drawing<br>Proposed Secti                                               | on A-A'                                                                                                                                                                                 | Checked<br>UPP                                                                                            |
| Scale<br>As indicated @                                                 | A3                                                                                                                                                                                      | Issue Date<br>01.09.2022                                                                                  |
| 0                                                                       |                                                                                                                                                                                         | 5m                                                                                                        |
| Project Addre<br>Chalk Farm, Lo                                         |                                                                                                                                                                                         |                                                                                                           |
| Client<br>BAJ (Gabriel Gł                                               | nerscovic)                                                                                                                                                                              | Status<br>For Planning                                                                                    |
| www.upp-plan<br>info@upp-plan<br>0208 202 9996                          |                                                                                                                                                                                         | nn                                                                                                        |

info@upp-planning.cc.uk 0208 202 9996 Atrium, Stables Market, Chalk Farm Road, London, NWI 8AH