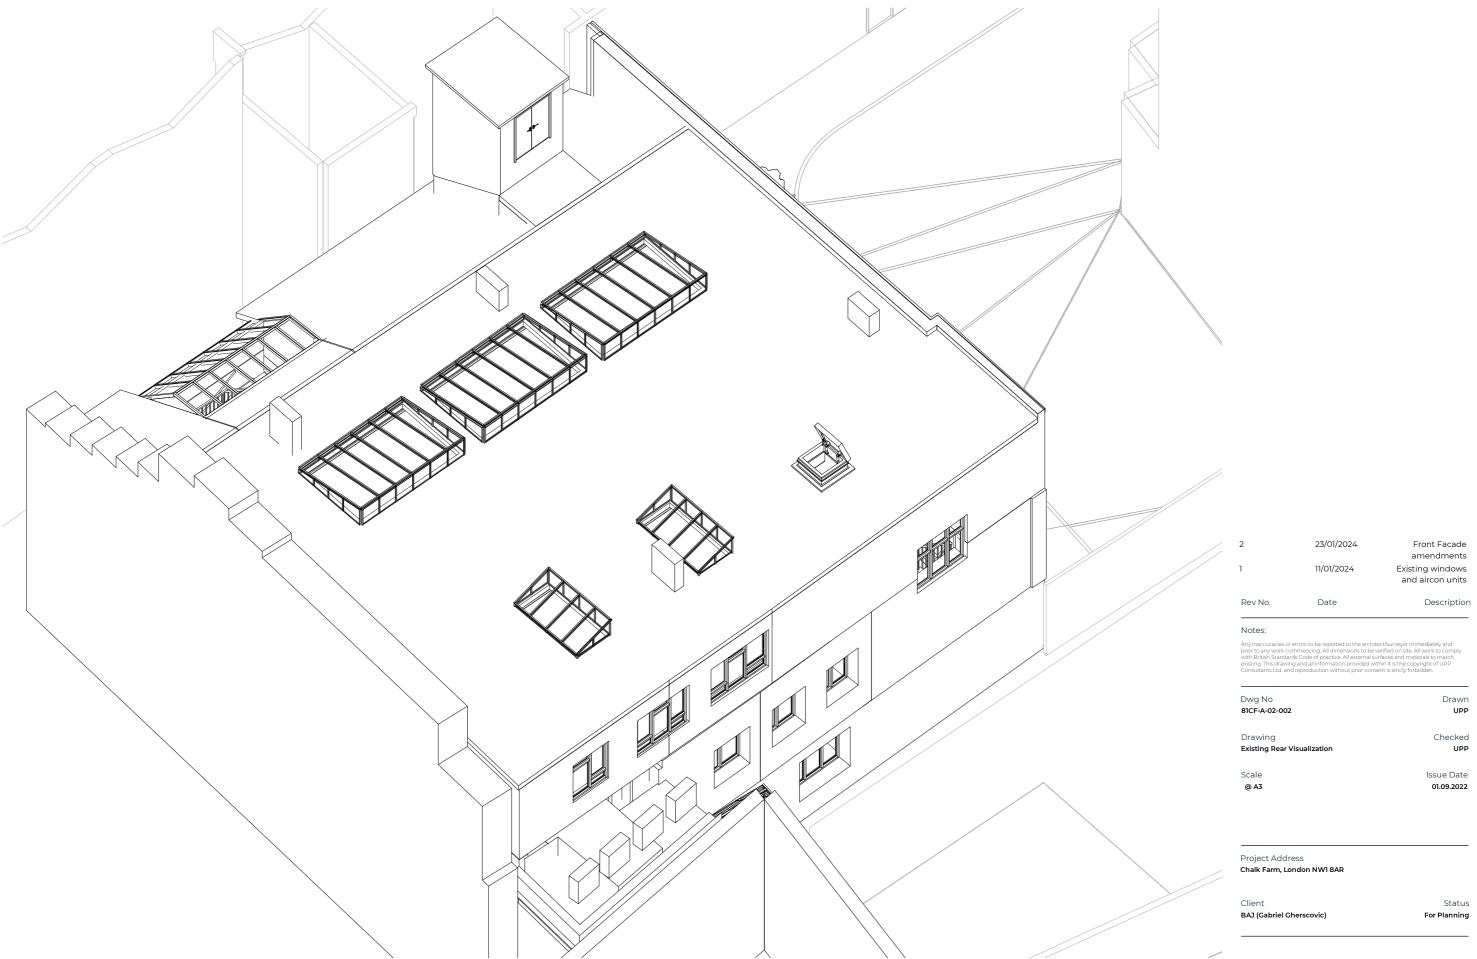

23/01/2024 Front Facade amendments
11/01/2024 Existing windows and aircon units

Rev No. Date Description

ww.upp-planning.co.uk nfo@upp-planning.co.uk 208 202 9996 trium, Stables Market, halk Farm Road, London, IWI RAH

Ceiling Void

GIA of exisiting: 919 sqm

23/01/2024

11/01/2024 Existing windows and aircon units