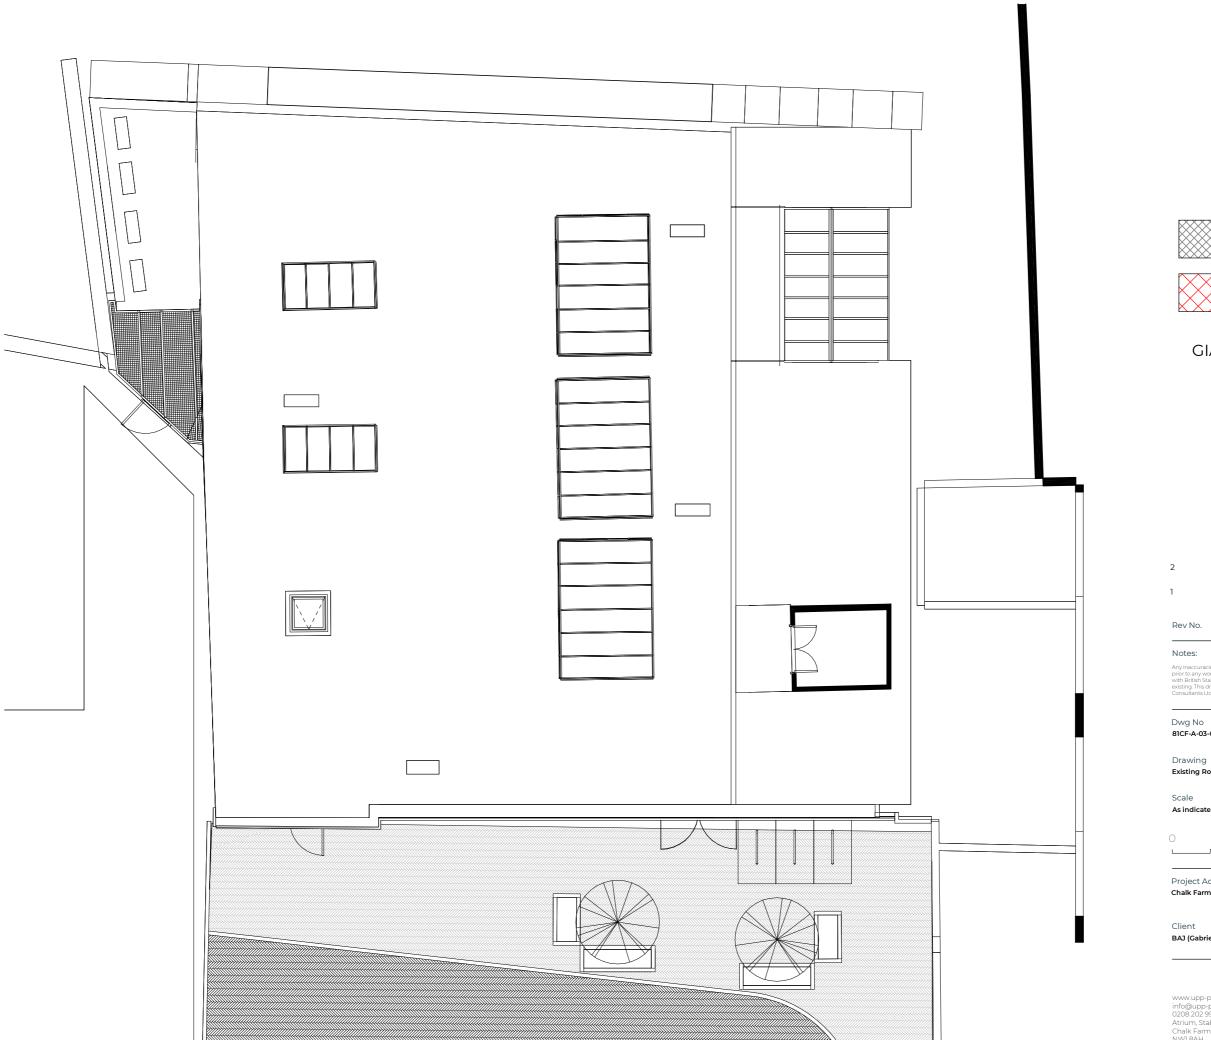

Date Description

81CF-A-03-004

Drawn UPP

Existing Roof Plan

Checked UPP

As indicated @ A3

01.09.2022

Issue Date

Project Address Chalk Farm, London NW1 8AR

Status