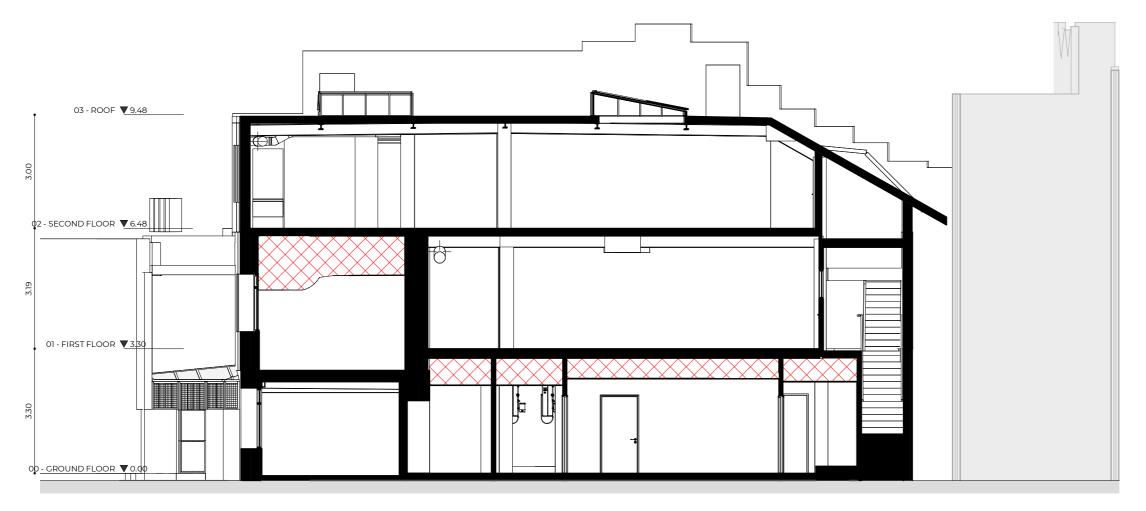

# Ceiling Void

23/01/2024 Front Facade amendments 11/01/2024 Existing windows and aircon units

Rev No. Date Description

#### Notes

Any inaccuracies or errors to be reported to the architect/surveyor immediately and prior to any work commencing. All dimensions to be verified on site. All work to comy with British Standards Code of practice. All external surfaces and materials to match existing. This drawing and all information provided within it is the copyright of UPP Consultants Ltd. and reproduction without prior consent is strictly forbidden.

Dwg No Drawn BICF-A-05-001 UPP

Drawing Checked

UPP

Scale Issue Date
As indicated @ A3 01.09.2022

0 \_\_\_\_\_ 5m

Project Address Chalk Farm, London NWI 8AR

Existing Section A-A'

Client Status
BAJ (Gabriel Gherscovic) For Planning

www.upp-planning.co.uk info@upp-planning.co.uk 0208 202 9996 Atrium, Stables Market, Chalk Farm Porad London