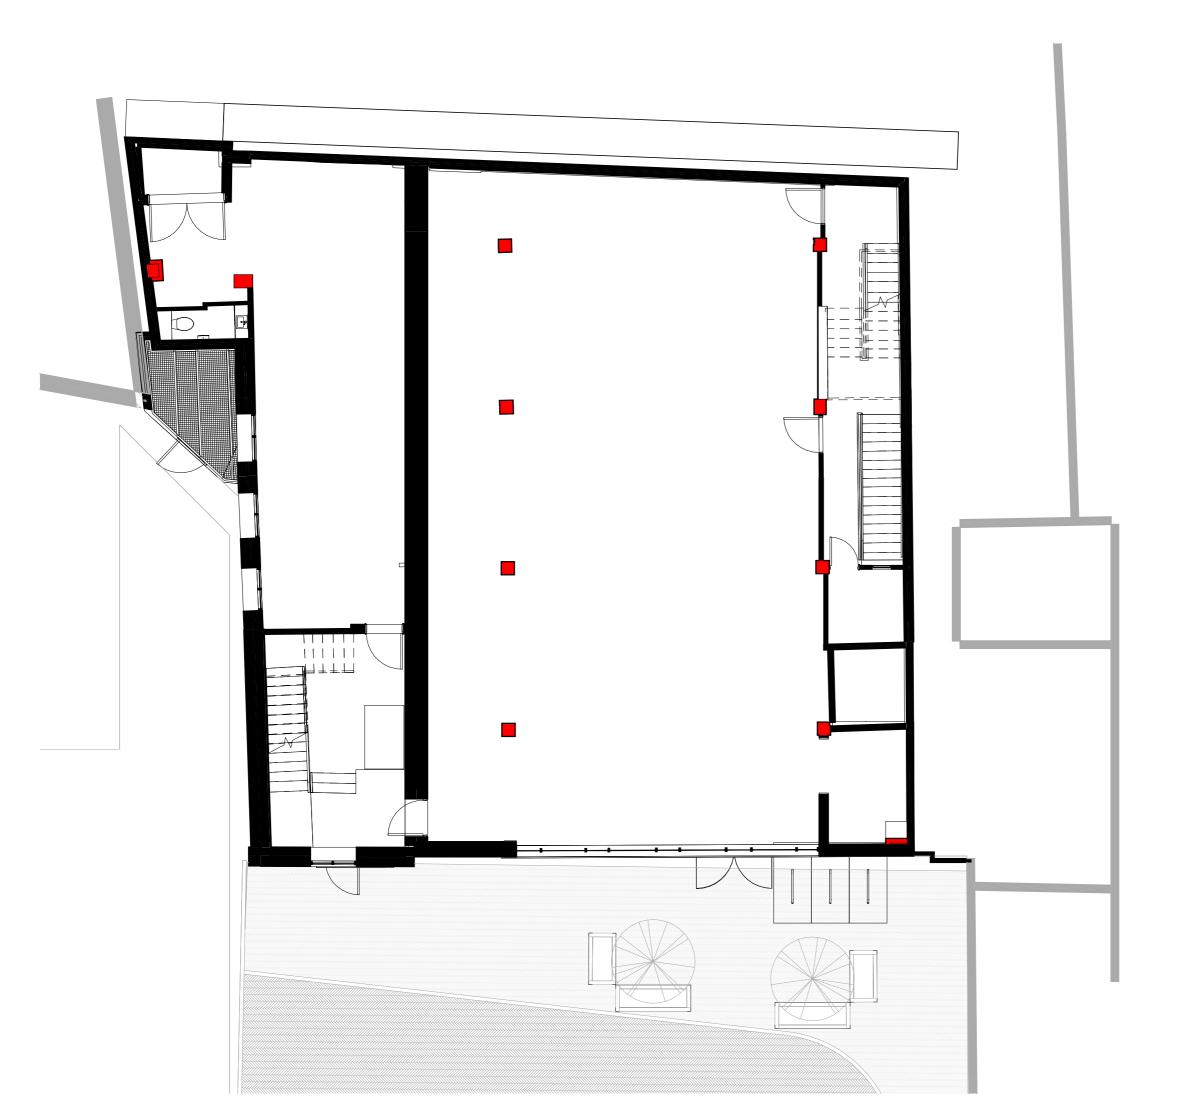

 Dwg No
 Drawn

 81CF-A-03-001
 UPP

Drawing Checked Existing Ground Floor Plan UPP

Scale Issue Date
As indicated @ A3 01.09.2022

0 5m

Project Address
Chalk Farm, London NWI 8AR

Client Status
BAJ (Gabriel Gherscovic) For Planning

www.upp-planning.co.uk nfo@upp-planning.co.uk 1208 202 9996 ktrium, Stables Market, chalk Farm Road, London,

Ceiling Void

GIA of exisiting : 919 sqm

23/01/2024

amendments 11/01/2024 Existing windows and aircon units