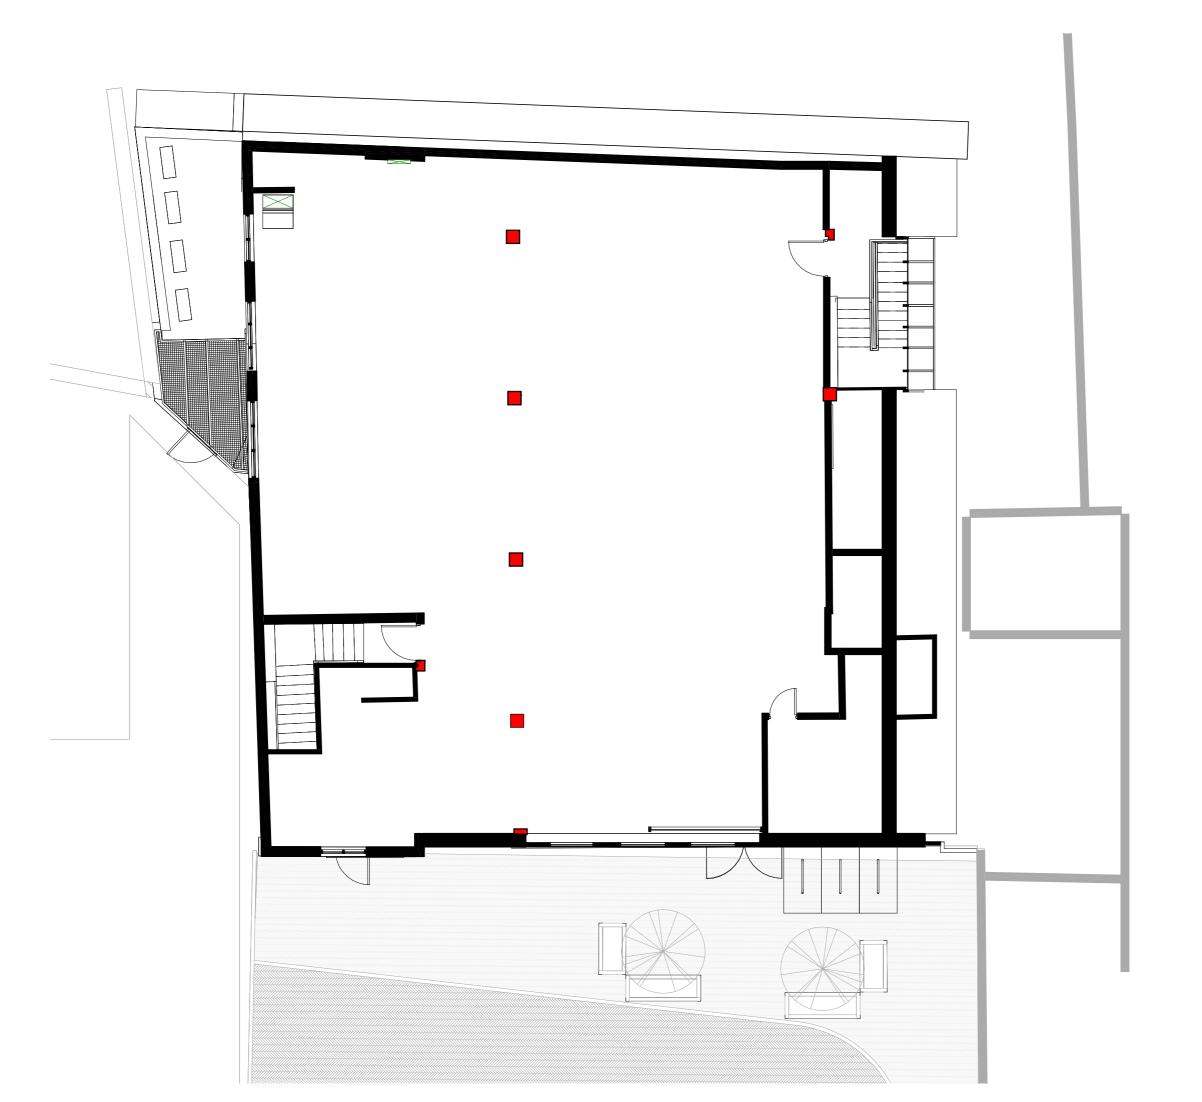

 Dwg No
 Drawn

 81CF-A-03-001
 UPP

Drawing Checked Existing Ground Floor Plan UPP

Scale Issue Date
As indicated @ A3 01.09.2022

0 5m

Project Address
Chalk Farm, London NWI 8AR

Client Status
BAJ (Gabriel Gherscovic) For Planning

ww.upp-planning.co.uk nfo@upp-planning.co.uk 208 202 9996 trium, Stables Market, halk Farm Road, London, IWI RAH

Ceiling Void

GIA of exisiting: 919 sqm

23/01/2024

11/01/2024 Existing windows and aircon units