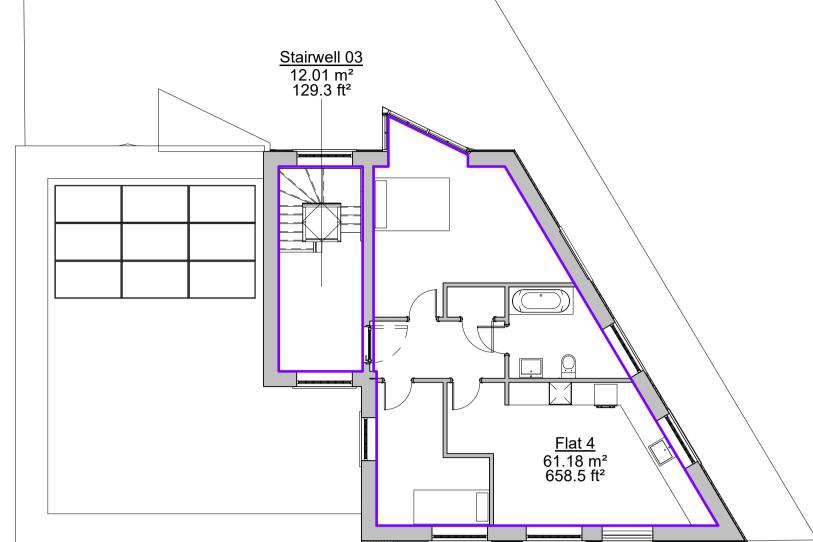

## GA Level 3

1:50

- DRAWING DIMENSIONS SHALL NOT BE SCALED. ALL DIMENSIONS TO BE CHECKED ON SITE AND AGREED BY THE GENERAL CONTRACTOR. - DRAWING IS TO BE READ IN CONJUNCTION WITH ALL CONSULTANTS SPECIFICATION & DRAWINGS.
- CONTRACTOR RESPONSIBLE FOR VERIFYING ALL DIMENSIONS BEFORE COMMENCING WORK. -ANY DISCREPENCIES FOUND ON SITE MUST BE REPORTED TO THE ARCHITECT T - 020 3751 5744 E - info@me-architects.co.uk

| ISSUED FOR |                      |
|------------|----------------------|
|            | ARCHITECTS           |
|            | 33 Wicklow Street    |
|            | Build Well Homes Ltd |

|          | Project number        | er 22/151     |  |  |
|----------|-----------------------|---------------|--|--|
|          | Date                  | 25.02.2022    |  |  |
|          | Drawn by AL           | Checked by ME |  |  |
|          | Drawing No.           | 3014          |  |  |
| E C T S  |                       |               |  |  |
| w Street | GA PLAN - THIRD FLOOR |               |  |  |
| omes Ltd | AAs indicated         | Revision 3    |  |  |
|          |                       |               |  |  |