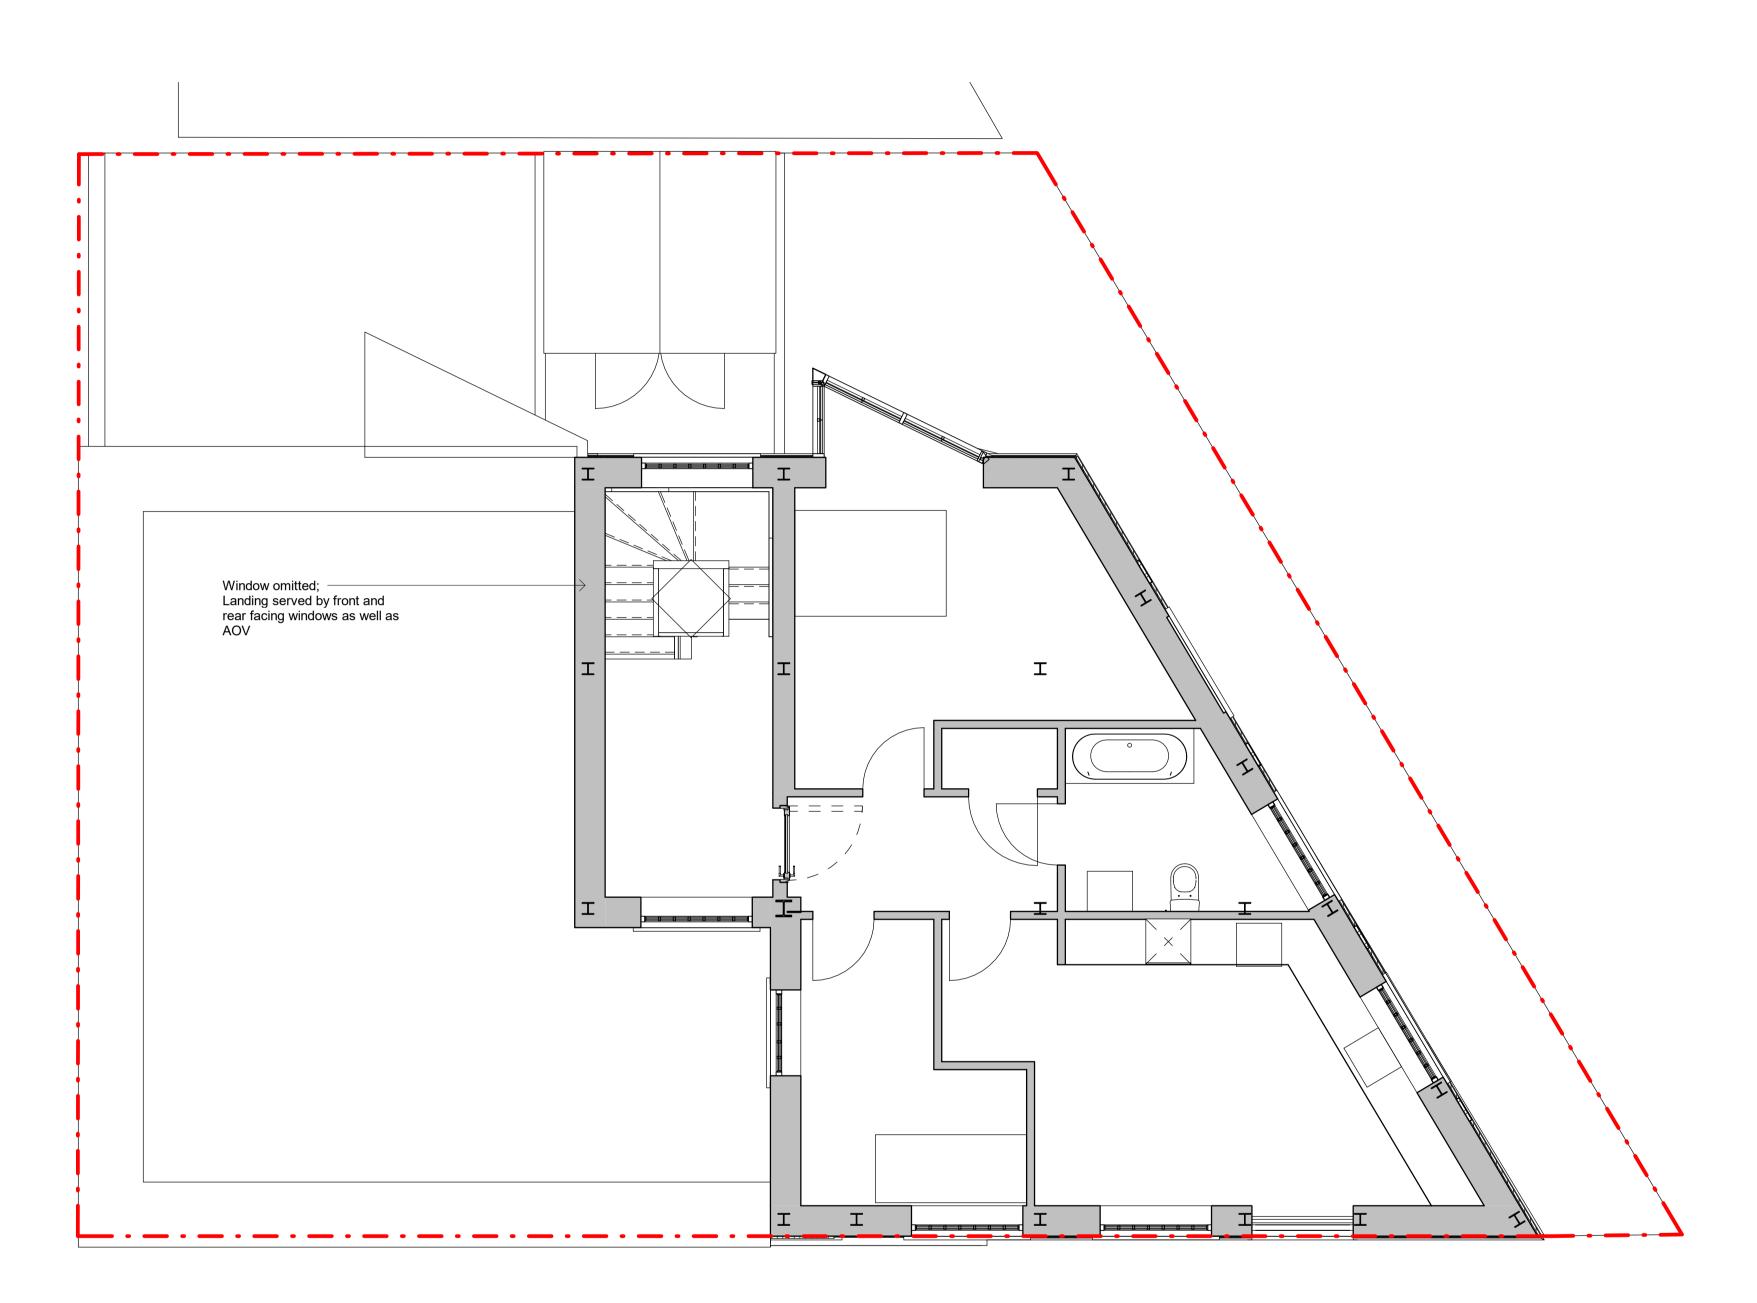

## GA Level 3

1:50

- DRAWING DIMENSIONS SHALL NOT BE SCALED. ALL DIMENSIONS TO BE CHECKED ON SITE AND AGREED BY THE GENERAL CONTRACTOR. - DRAWING IS TO BE READ IN CONJUNCTION WITH ALL CONSULTANTS SPECIFICATION & DRAWINGS.
- CONTRACTOR RESPONSIBLE FOR VERIFYING ALL DIMENSIONS BEFORE COMMENCING WORK. -ANY DISCREPENCIES FOUND ON SITE MUST BE REPORTED TO THE ARCHITECT T - 020 3751 5744 E - info@me-architects.co.uk

| ISSUED FOR |                      |
|------------|----------------------|
|            | ARCHITECTS           |
|            | 33 Wicklow Street    |
|            | Build Well Homes Ltd |

|          | Project number        | er 22/151     |  |  |
|----------|-----------------------|---------------|--|--|
|          | Date                  | 25.02.2022    |  |  |
|          | Drawn by AL           | Checked by ME |  |  |
|          | Drawing No.           | 3014          |  |  |
| E C T S  |                       |               |  |  |
| w Street | GA PLAN - THIRD FLOOR |               |  |  |
| omes Ltd | AAs indicated         | Revision 3    |  |  |
|          |                       |               |  |  |