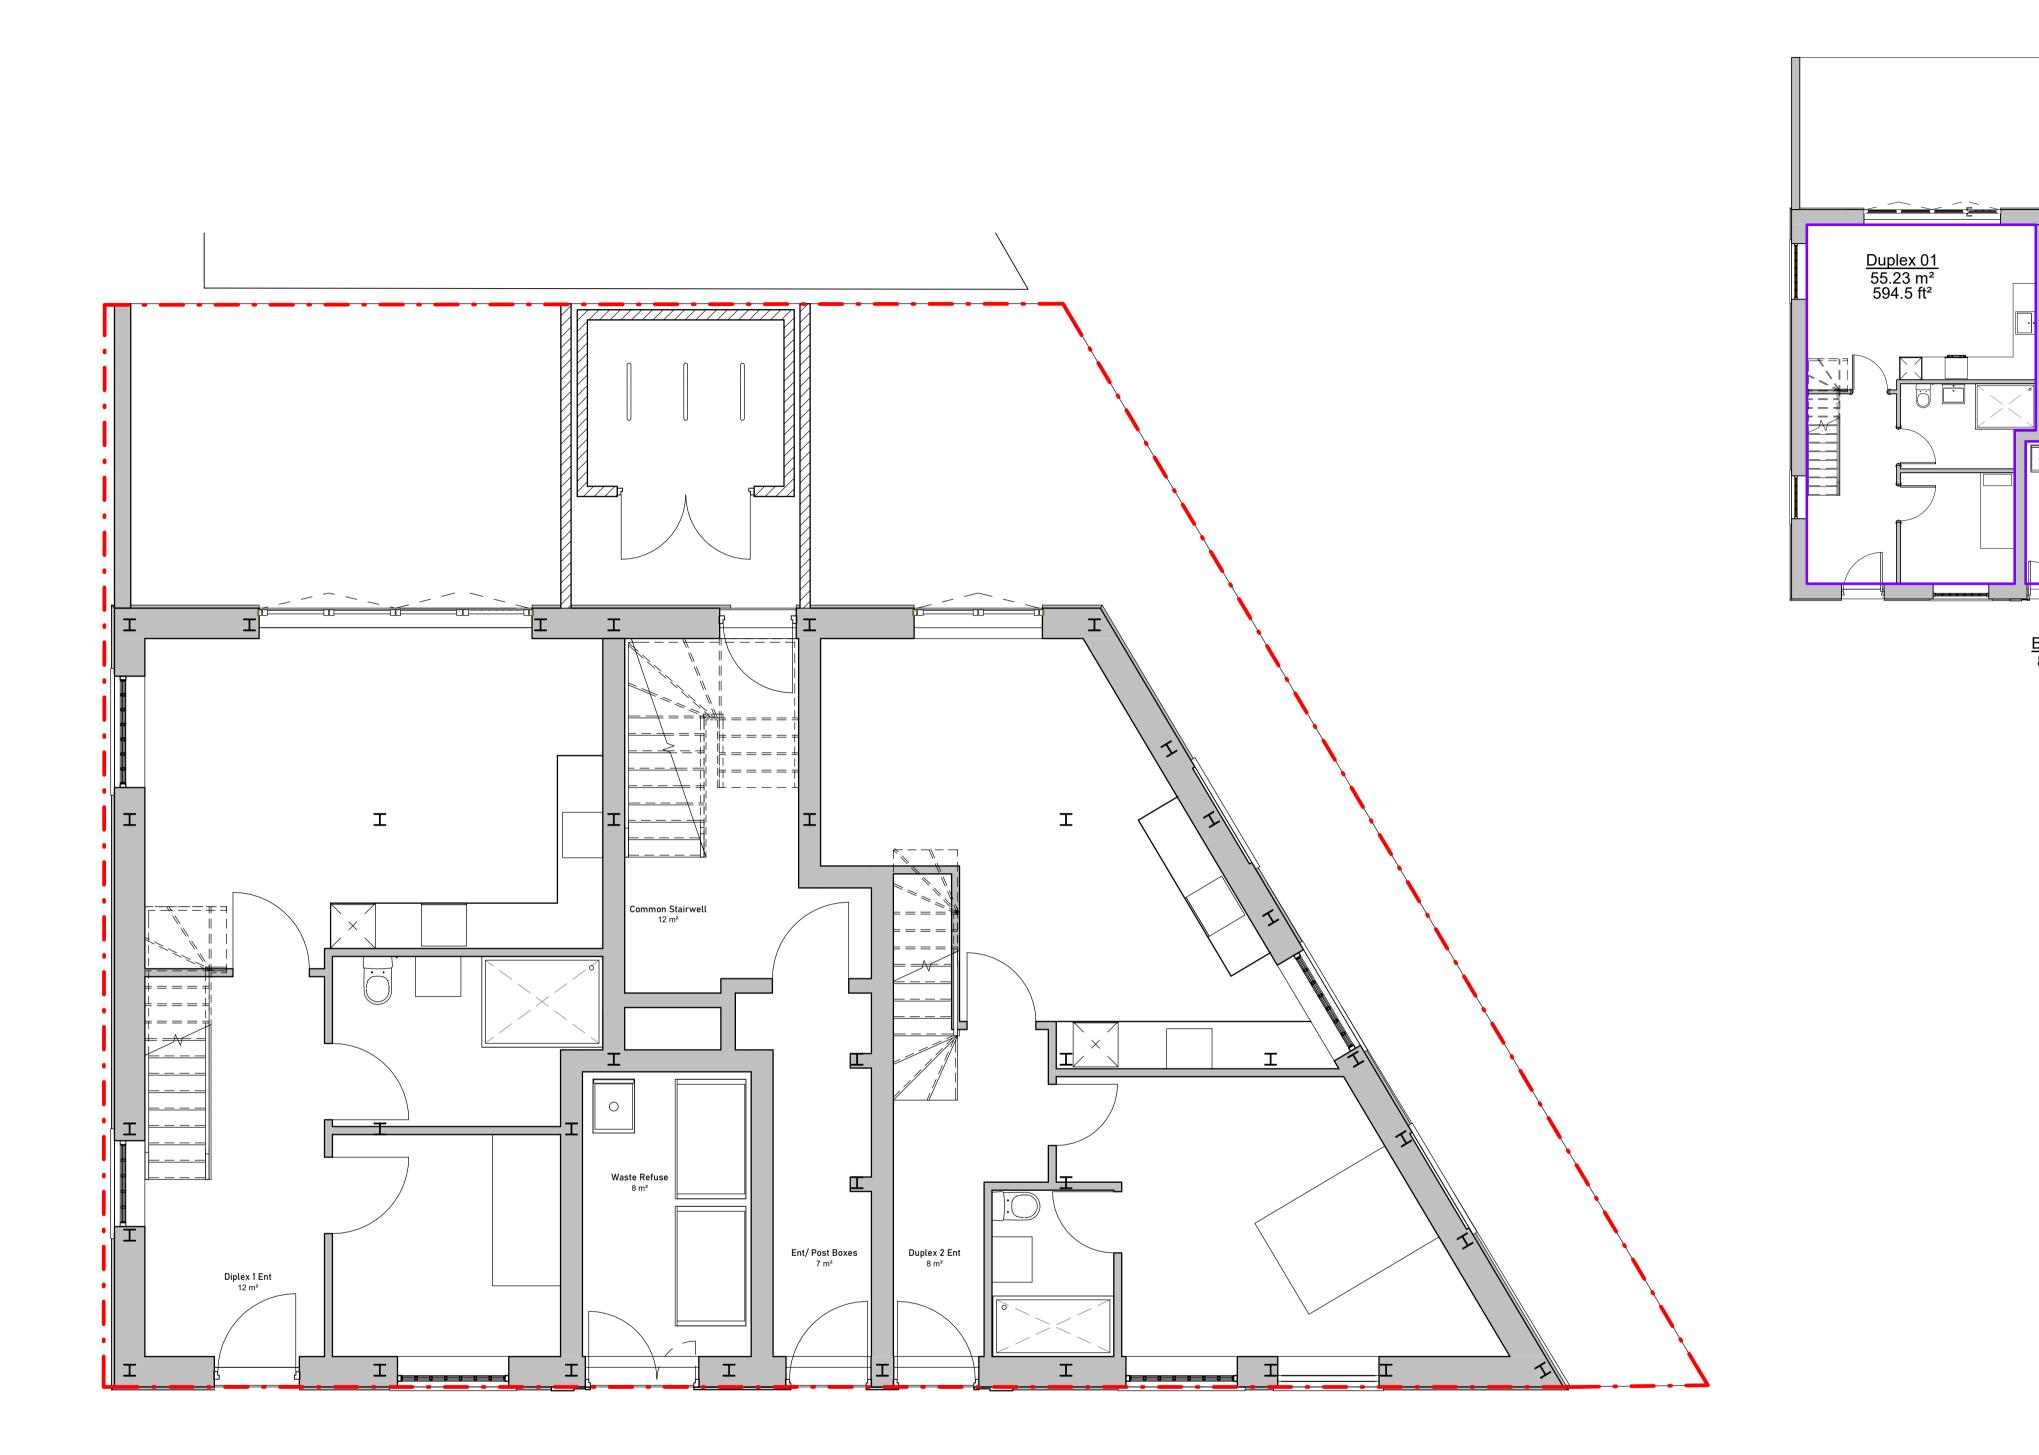

**GA Level 0** 1 : 50

0m 2.5m

- DRAWING DIMENSIONS SHALL NOT BE SCALED. ALL DIMENSIONS TO BE CHECKED ON SITE AND No. Description Date Signed PLANNING ISSUE 01.02.23 AGREED BY THE GENERAL CONTRACTOR. - DRAWING IS TO BE READ IN CONJUNCTION WITH PLANNING SUBMISSION 30.03.23 2 ALL CONSULTANTS SPECIFICATION & DRAWINGS. MMA ISSUE 14.12.23 - CONTRACTOR RESPONSIBLE FOR VERIFYING ALL DIMENSIONS BEFORE COMMENCING WORK. -ANY DISCREPENCIES FOUND ON SITE MUST BE REPORTED TO THE ARCHITECT T - 020 3751 5744 E - info@me-architects.co.uk THIS DRAWING HAS BEEN PREPARED BY MICHAEL EALES ARCHITECTS AND THE DATA CONTAINED HEREIN MAY BE USED OR REPRODUCED ONLY WITH MICHAEL EALES ARCHITECTS' APPROVAL.