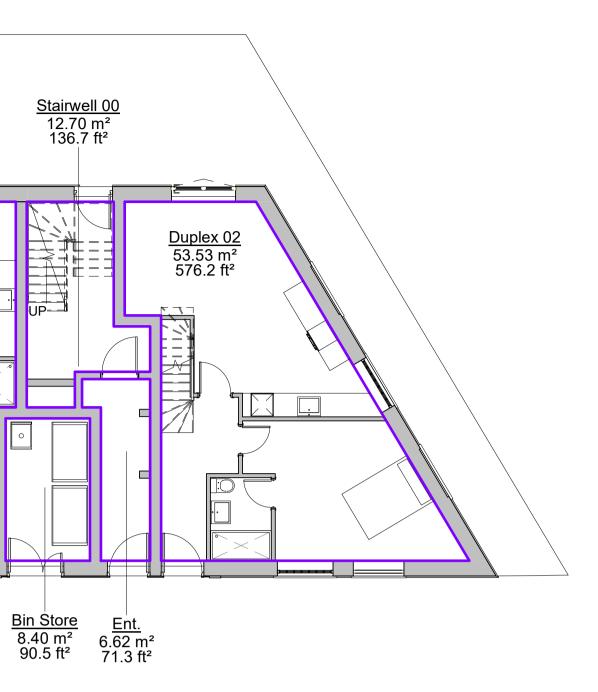

**GA Level 0** 1 : 50

0m 2.5m

- DRAWING DIMENSIONS SHALL NOT BE SCALED. ALL DIMENSIONS TO BE CHECKED ON SITE AND No. Description Date Signed PLANNING ISSUE 01.02.23 AGREED BY THE GENERAL CONTRACTOR. - DRAWING IS TO BE READ IN CONJUNCTION WITH PLANNING SUBMISSION 30.03.23 2 ALL CONSULTANTS SPECIFICATION & DRAWINGS. MMA ISSUE 14.12.23 - CONTRACTOR RESPONSIBLE FOR VERIFYING ALL DIMENSIONS BEFORE COMMENCING WORK. -ANY DISCREPENCIES FOUND ON SITE MUST BE REPORTED TO THE ARCHITECT T - 020 3751 5744 E - info@me-architects.co.uk THIS DRAWING HAS BEEN PREPARED BY MICHAEL EALES ARCHITECTS AND THE DATA CONTAINED HEREIN MAY BE USED OR REPRODUCED ONLY WITH MICHAEL EALES ARCHITECTS' APPROVAL.