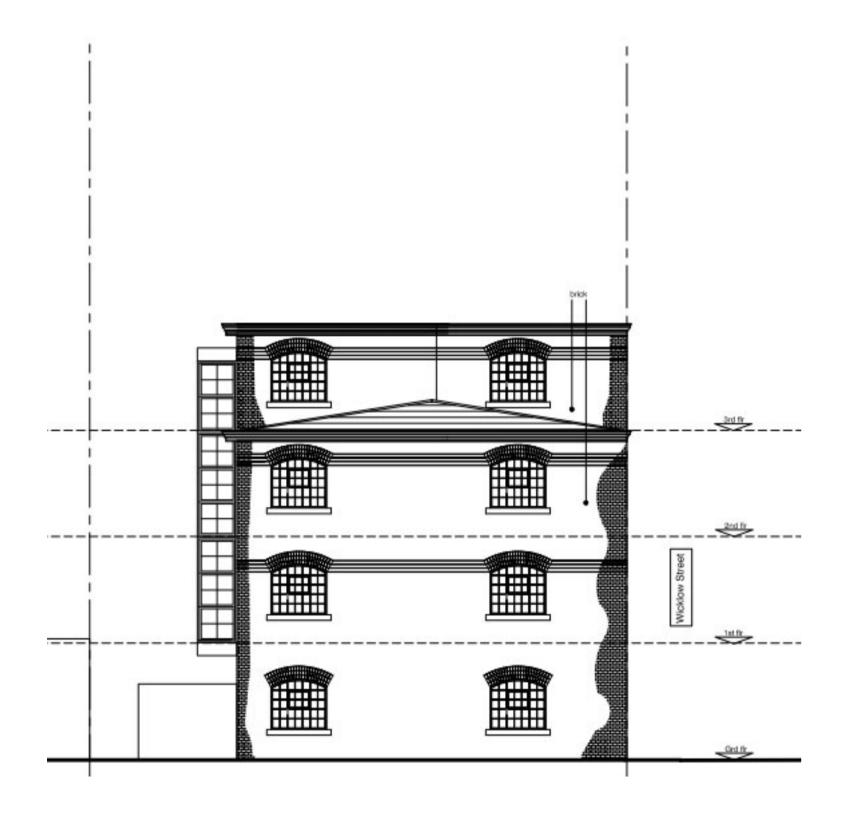

## **Prerviously Approved Elevation**

1:100

PL11\_Proposed Side A Elevation

## East Elevation 1:50

| - DRAWING DIMENSIONS SHALL NOT BE SCA  | LED. |
|----------------------------------------|------|
| ALL DIMENSIONS TO BE CHECKED ON SITE A | AND  |
| AGREED BY THE GENERAL CONTRACTOR       |      |
| - DRAWING IS TO BE READ IN CONJUNCTION | WITH |
| ALL CONSULTANTS SPECIFICATION & DRAWI  | NGS. |
| - CONTRACTOR RESPONSIBLE FOR VERIFYI   | NG   |
| ALL DIMENSIONS BEFORE COMMENCING WO    | DRK. |
| -ANY DISCREPENCIES FOUND ON SITE MUST  | ГВЕ  |
| REPORTED TO THE ARCHITECT              |      |
| T - 020 3751 5744                      |      |
| E - info@me-architects.co.uk           |      |
| L - IIIIo@iiie-ai ciiitects.co.uk      |      |
| l                                      |