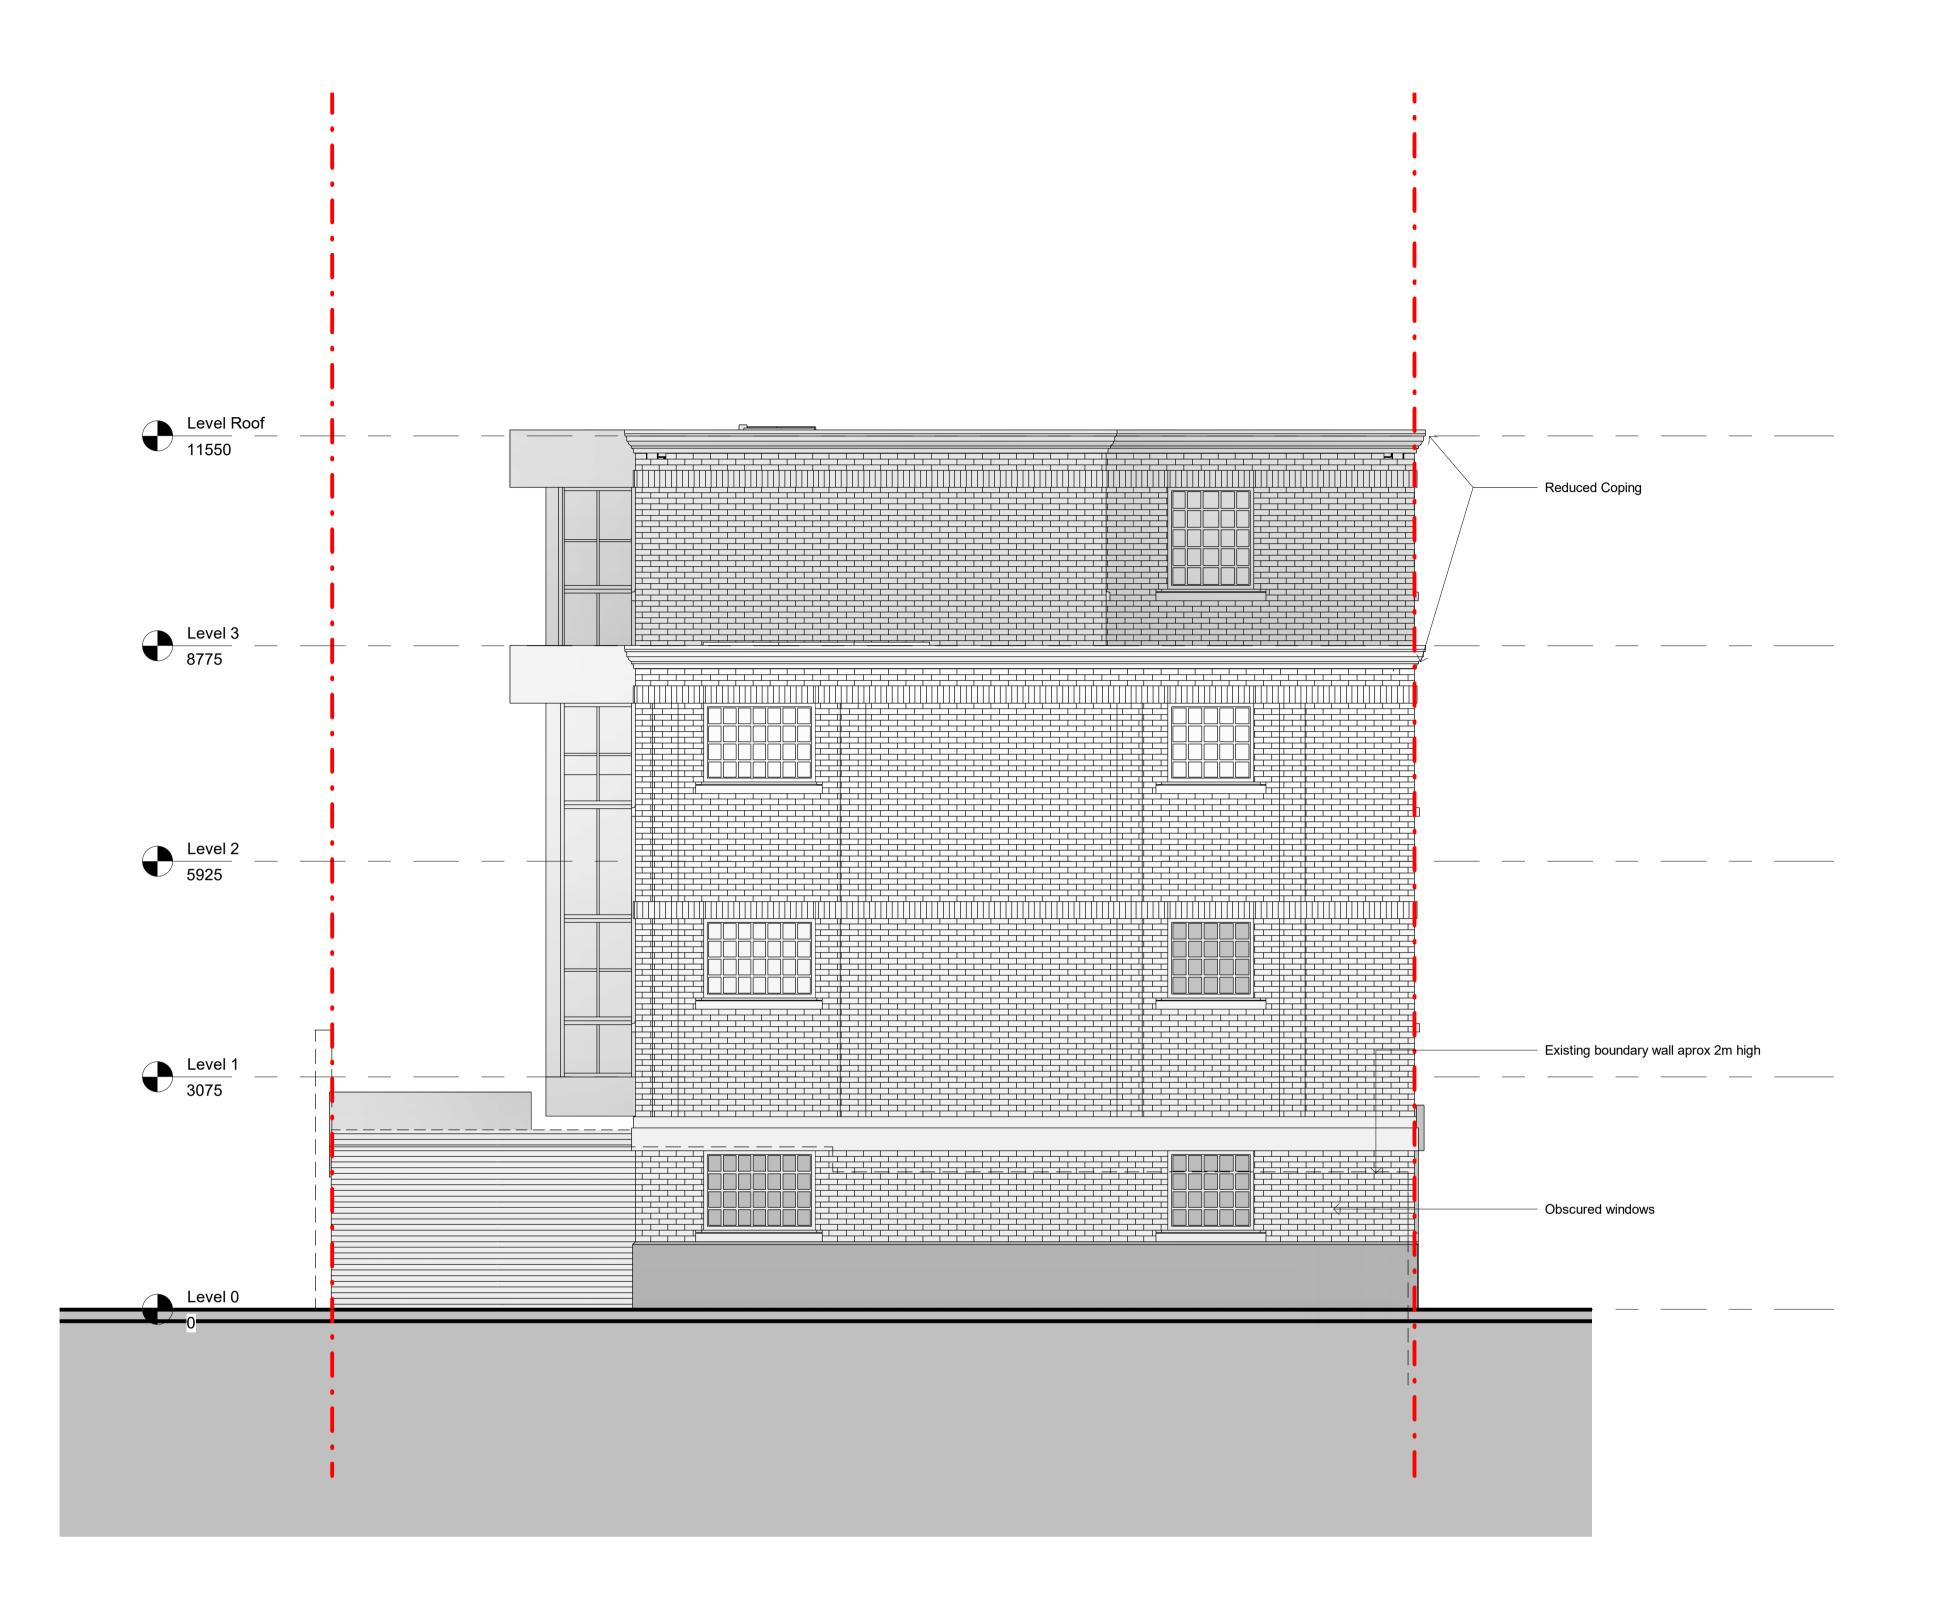

## East Elevation 1:50

| - DRAWING DIMENSIONS SHALL NOT BE SCA  | LED. |
|----------------------------------------|------|
| ALL DIMENSIONS TO BE CHECKED ON SITE A | AND  |
| AGREED BY THE GENERAL CONTRACTOR       |      |
| - DRAWING IS TO BE READ IN CONJUNCTION | WITH |
| ALL CONSULTANTS SPECIFICATION & DRAWI  | NGS. |
| - CONTRACTOR RESPONSIBLE FOR VERIFYI   | NG   |
| ALL DIMENSIONS BEFORE COMMENCING WO    | DRK. |
| -ANY DISCREPENCIES FOUND ON SITE MUST  | ГВЕ  |
| REPORTED TO THE ARCHITECT              |      |
| T - 020 3751 5744                      |      |
| E - info@me-architects.co.uk           |      |
| L - IIIIo@iiie-ai ciiitects.co.uk      |      |
| l                                      |      |

|   | Project numb | 2     | 2/151      |    |
|---|--------------|-------|------------|----|
|   | Date         |       | 25.02.202  |    |
|   | Drawn by     | AL    | Checked by | ME |
|   | Drawing No.  |       | 3203       |    |
|   |              |       |            |    |
| t | Side         | (East | ) Elevatio | n  |