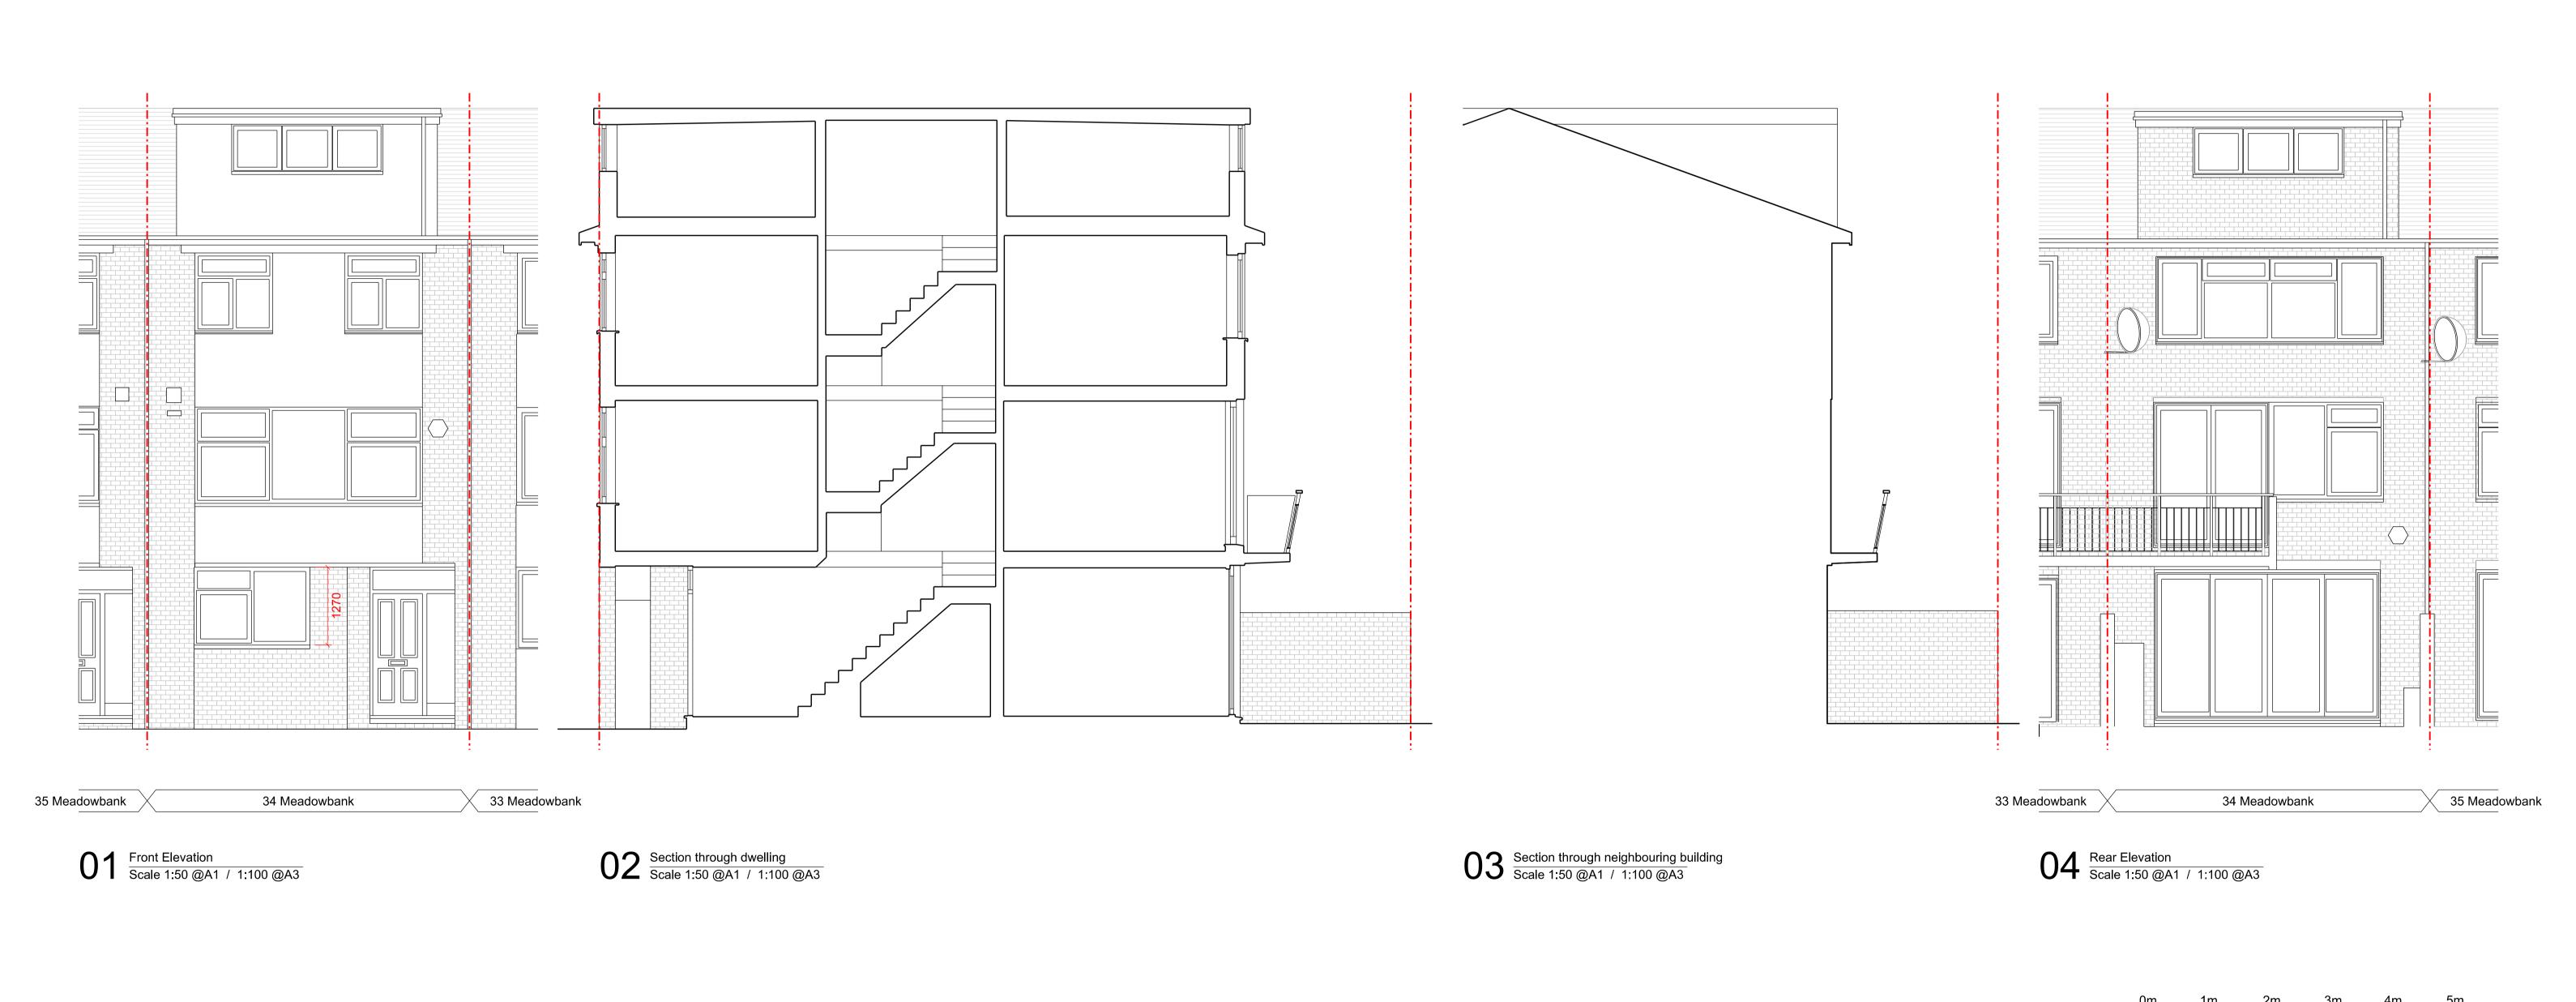

## **PATA**LAB

Project 34 Meadowbank

rawing Title Existing Elevations and Sections

 Scale
 1:50 / 1:100
 Project No
 Drawing No
 Rev

 Paper Size
 A1 / A3
 2104
 PD1015
 00