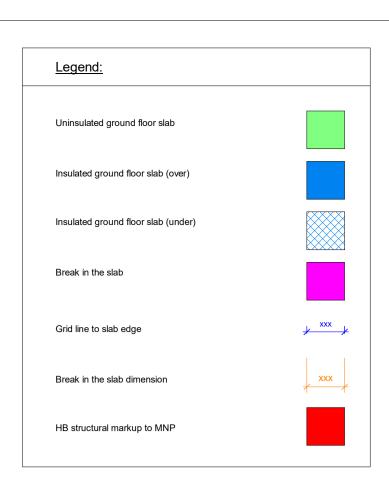

## Brown

Project Agar Grove - Block B Estate Development Site London NW19SN

Drawing

Lower Ground Floor Slab Edge Plan

| Scale @ A1 As indicated |        | <b>Date</b> 12/23      |
|-------------------------|--------|------------------------|
| Drawn By                |        | Checked By             |
| MH                      |        | MH                     |
| Job Number              | Status | Purpose of Issue       |
| 1423D                   | S3     | For Review and Comment |