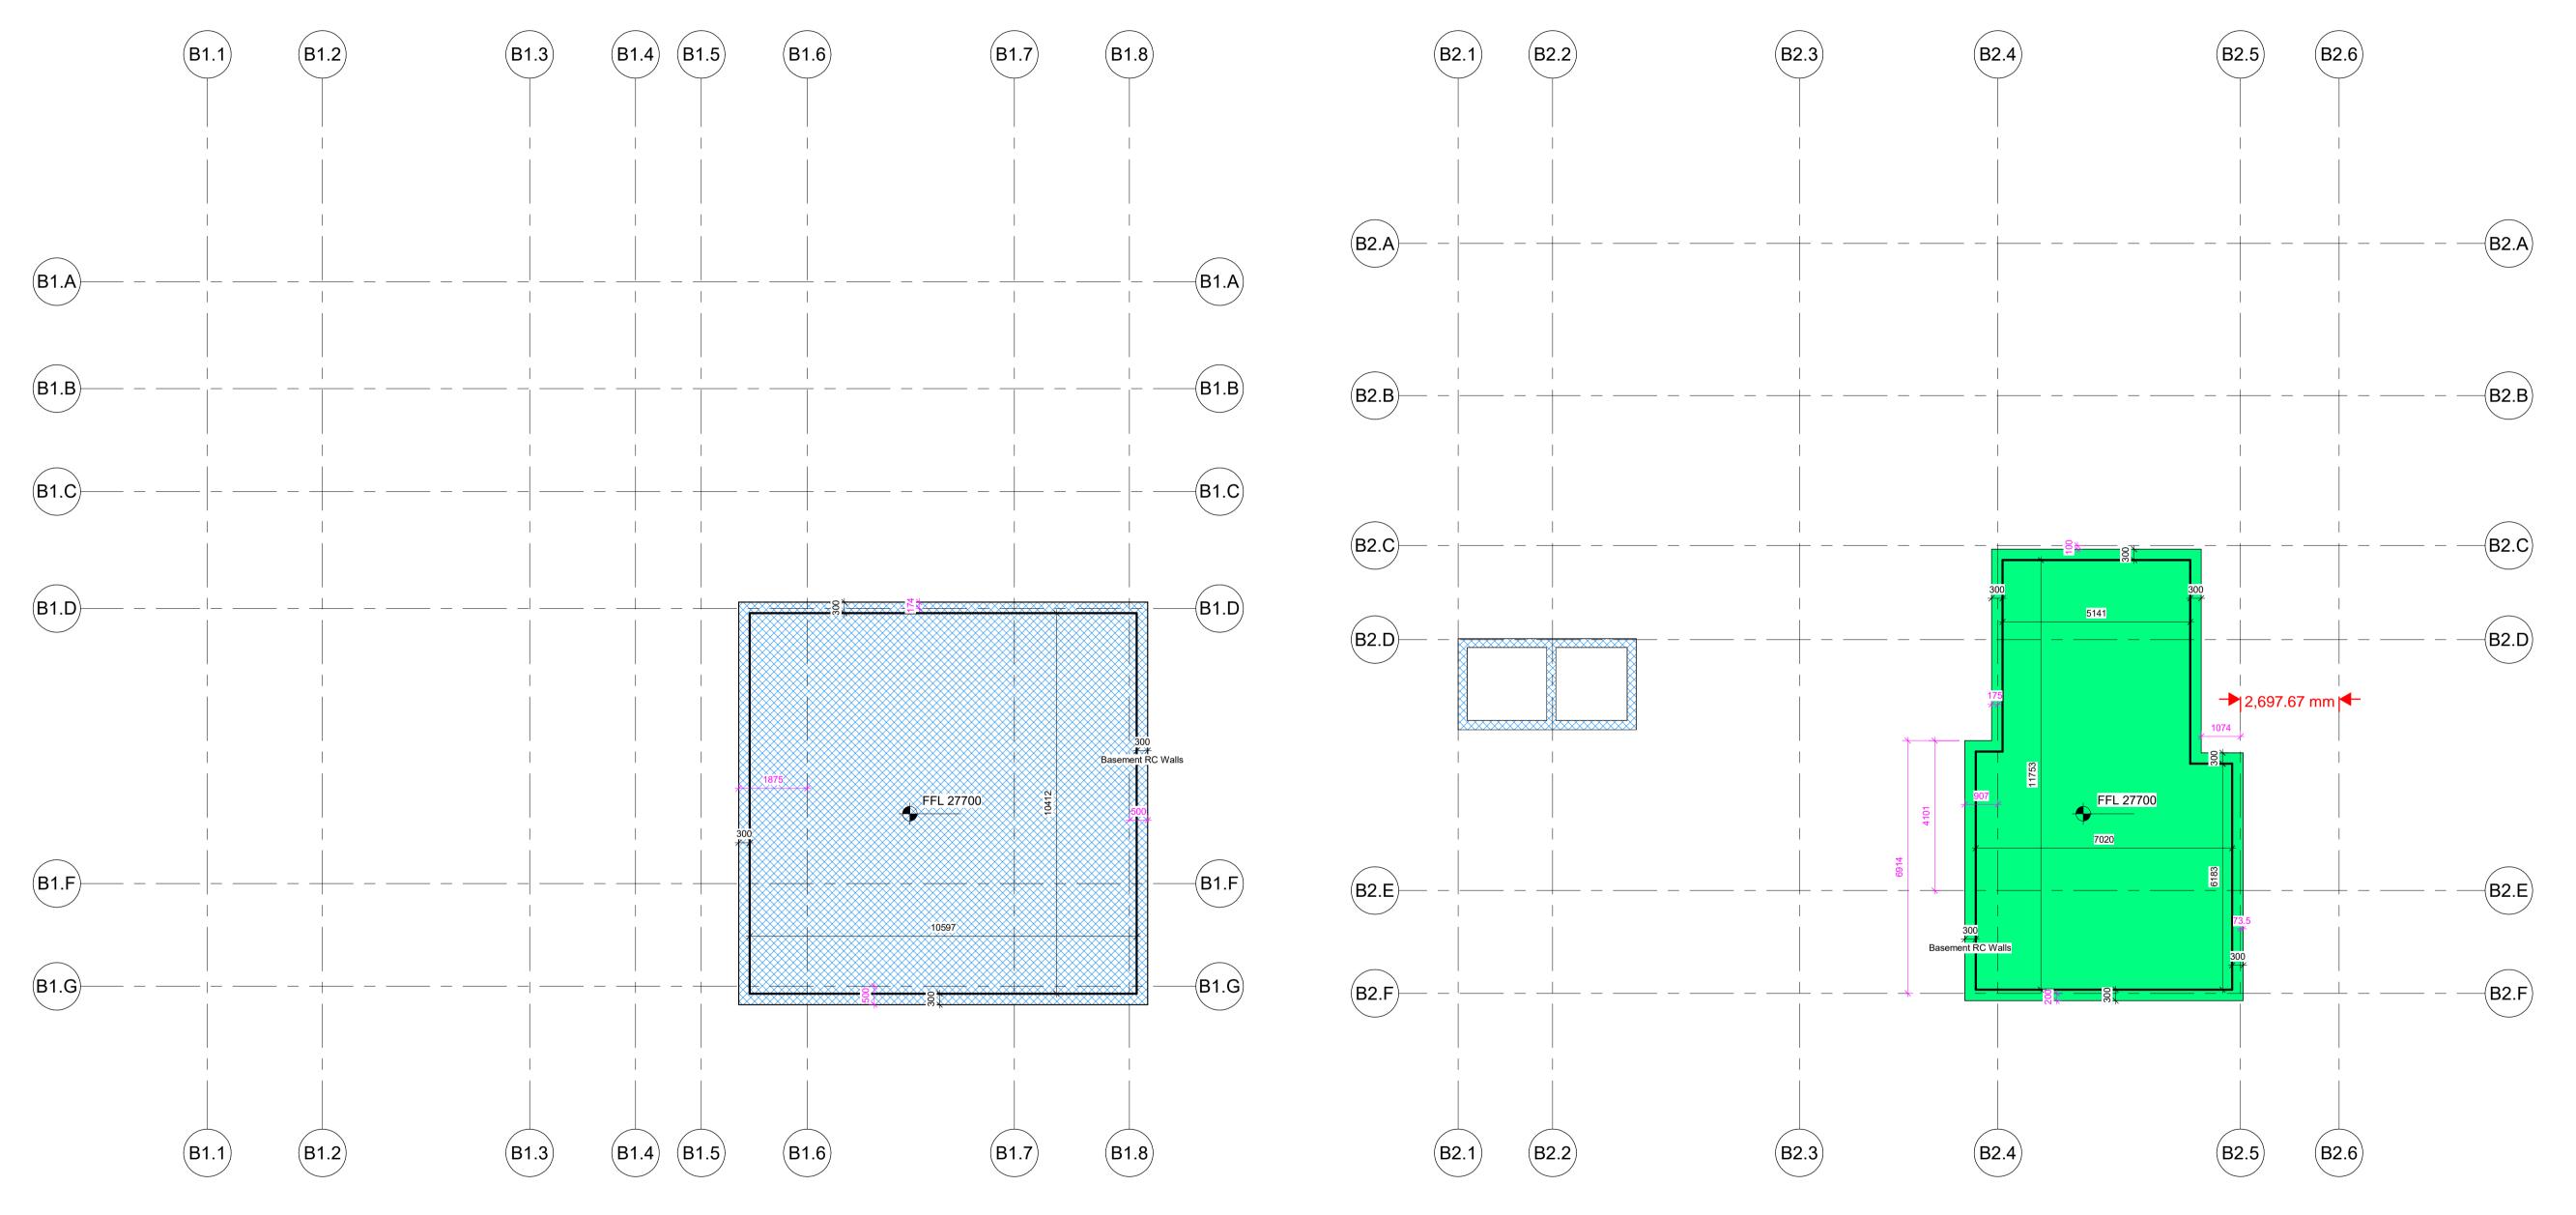

## Brown

Project Agar Grove - Block B Estate Development Site London NW19SN

Drawing

Lower Ground Floor Slab Edge Plan

| Scale @ A1 As indicated |        | <b>Date</b> 12/23      |
|-------------------------|--------|------------------------|
| Drawn By                |        | Checked By             |
| MH                      |        | MH                     |
| Job Number              | Status | Purpose of Issue       |
| 1423D                   | S3     | For Review and Comment |