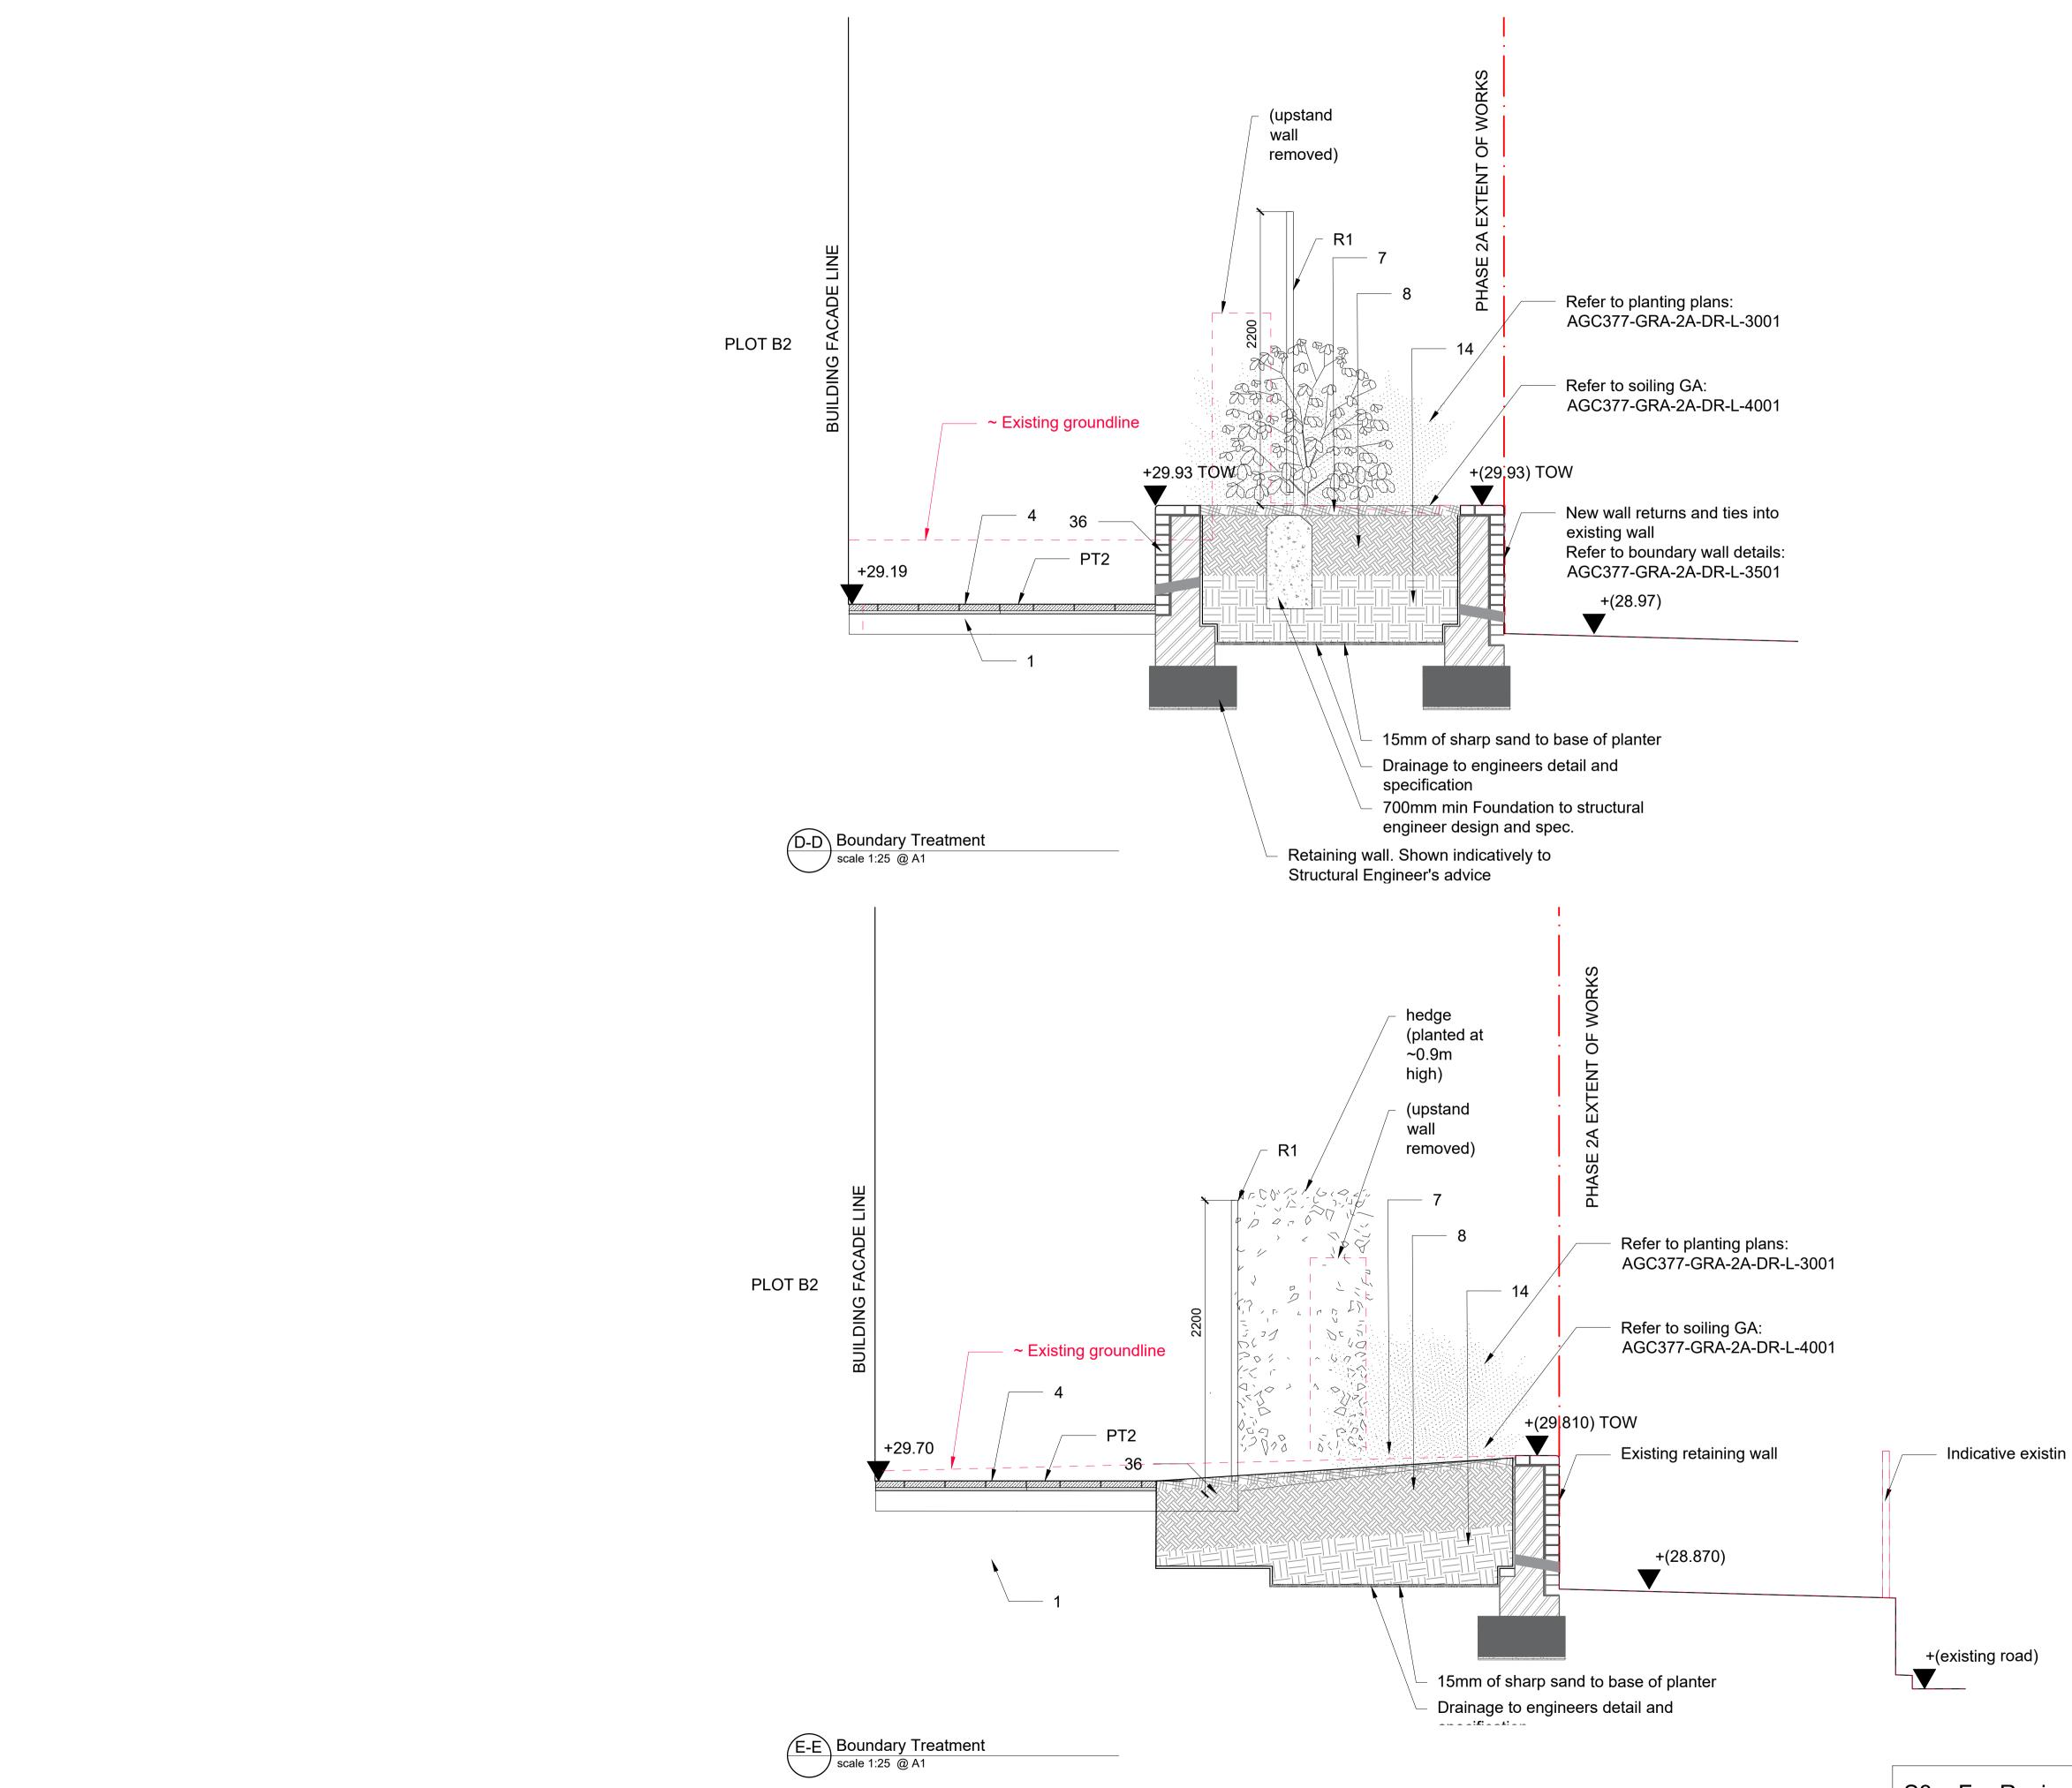

| <ul> <li>GENERAL NOTES:</li> <li>All dimensions and levels to be checked and verified on site before commencing any work or producing shop drawings</li> </ul>                                                                                                                                                                    |                       |
|-----------------------------------------------------------------------------------------------------------------------------------------------------------------------------------------------------------------------------------------------------------------------------------------------------------------------------------|-----------------------|
| <ol> <li>This drawing is to be read in conjunction with all other relevant drawin<br/>specifications and schedules.</li> <li>Any discrepancy concerning the drawings should be referred to the o<br/>/ CA immediately</li> </ol>                                                                                                  |                       |
| <ol> <li>All dimensions in millimetres unless noted otherwise</li> <li>All levels in metres</li> <li>Existing service alignments to be checked on site by the contractor of<br/>the contractor prior to construction work commencing</li> <li>The content of this drawing is to be read in conjunction with the latest</li> </ol> |                       |
| CDM risk register                                                                                                                                                                                                                                                                                                                 |                       |
| Location Plan                                                                                                                                                                                                                                                                                                                     |                       |
|                                                                                                                                                                                                                                                                                                                                   |                       |
| FOR LEGEND REFER TO DRAWING<br>AGC377-GRA-2A-DR-L-9001 - Legend                                                                                                                                                                                                                                                                   |                       |
|                                                                                                                                                                                                                                                                                                                                   |                       |
|                                                                                                                                                                                                                                                                                                                                   |                       |
|                                                                                                                                                                                                                                                                                                                                   |                       |
|                                                                                                                                                                                                                                                                                                                                   |                       |
|                                                                                                                                                                                                                                                                                                                                   |                       |
|                                                                                                                                                                                                                                                                                                                                   |                       |
|                                                                                                                                                                                                                                                                                                                                   |                       |
|                                                                                                                                                                                                                                                                                                                                   |                       |
|                                                                                                                                                                                                                                                                                                                                   |                       |
|                                                                                                                                                                                                                                                                                                                                   |                       |
|                                                                                                                                                                                                                                                                                                                                   |                       |
|                                                                                                                                                                                                                                                                                                                                   |                       |
|                                                                                                                                                                                                                                                                                                                                   |                       |
|                                                                                                                                                                                                                                                                                                                                   |                       |
| NOTE                                                                                                                                                                                                                                                                                                                              |                       |
| For previous iterations of this document, please refe<br>document number<br>AGC377-GRA-2A-DR-L-1304.                                                                                                                                                                                                                              | er to                 |
| Please note that this version of this drawing<br>supersedes and replaces any earlier versions that h<br>been issued.                                                                                                                                                                                                              | ave                   |
|                                                                                                                                                                                                                                                                                                                                   |                       |
| P02     08.01.2024     Issued for Review and Comment     PJ       P01     01.12.2023     FOR PLANNING     PJ       Rev.     Date     Description     Dra                                                                                                                                                                          |                       |
|                                                                                                                                                                                                                                                                                                                                   |                       |
| <b>G</b> grant<br>associates<br>Landscape Architecture, Urban Design, Creative Ecolog<br>22 Milk Street, Bath BA1 1UT                                                                                                                                                                                                             | уу                    |
| T: +44 (0) 1225 332664, F: +44 (0) 1225 420803<br>E: info@grant-associates.uk.com                                                                                                                                                                                                                                                 |                       |
|                                                                                                                                                                                                                                                                                                                                   |                       |
| PROJECT<br>AGAR GROVE REGENERATION                                                                                                                                                                                                                                                                                                |                       |
| TITLE                                                                                                                                                                                                                                                                                                                             |                       |
| Landscape Sections D-D & E-E                                                                                                                                                                                                                                                                                                      |                       |
| Scale:         Date:         Drawn:         Checked:         A           1:25 @ A1         25/07/2022         PMC         CH                                                                                                                                                                                                      | opproved:<br>PC       |
| Status:<br>S3 - For Review and Comment                                                                                                                                                                                                                                                                                            |                       |
| Drawing Number: Re<br>AGV-GRA-BZ-XX-DR-L-001304                                                                                                                                                                                                                                                                                   | <sup>∍v:</sup><br>P02 |