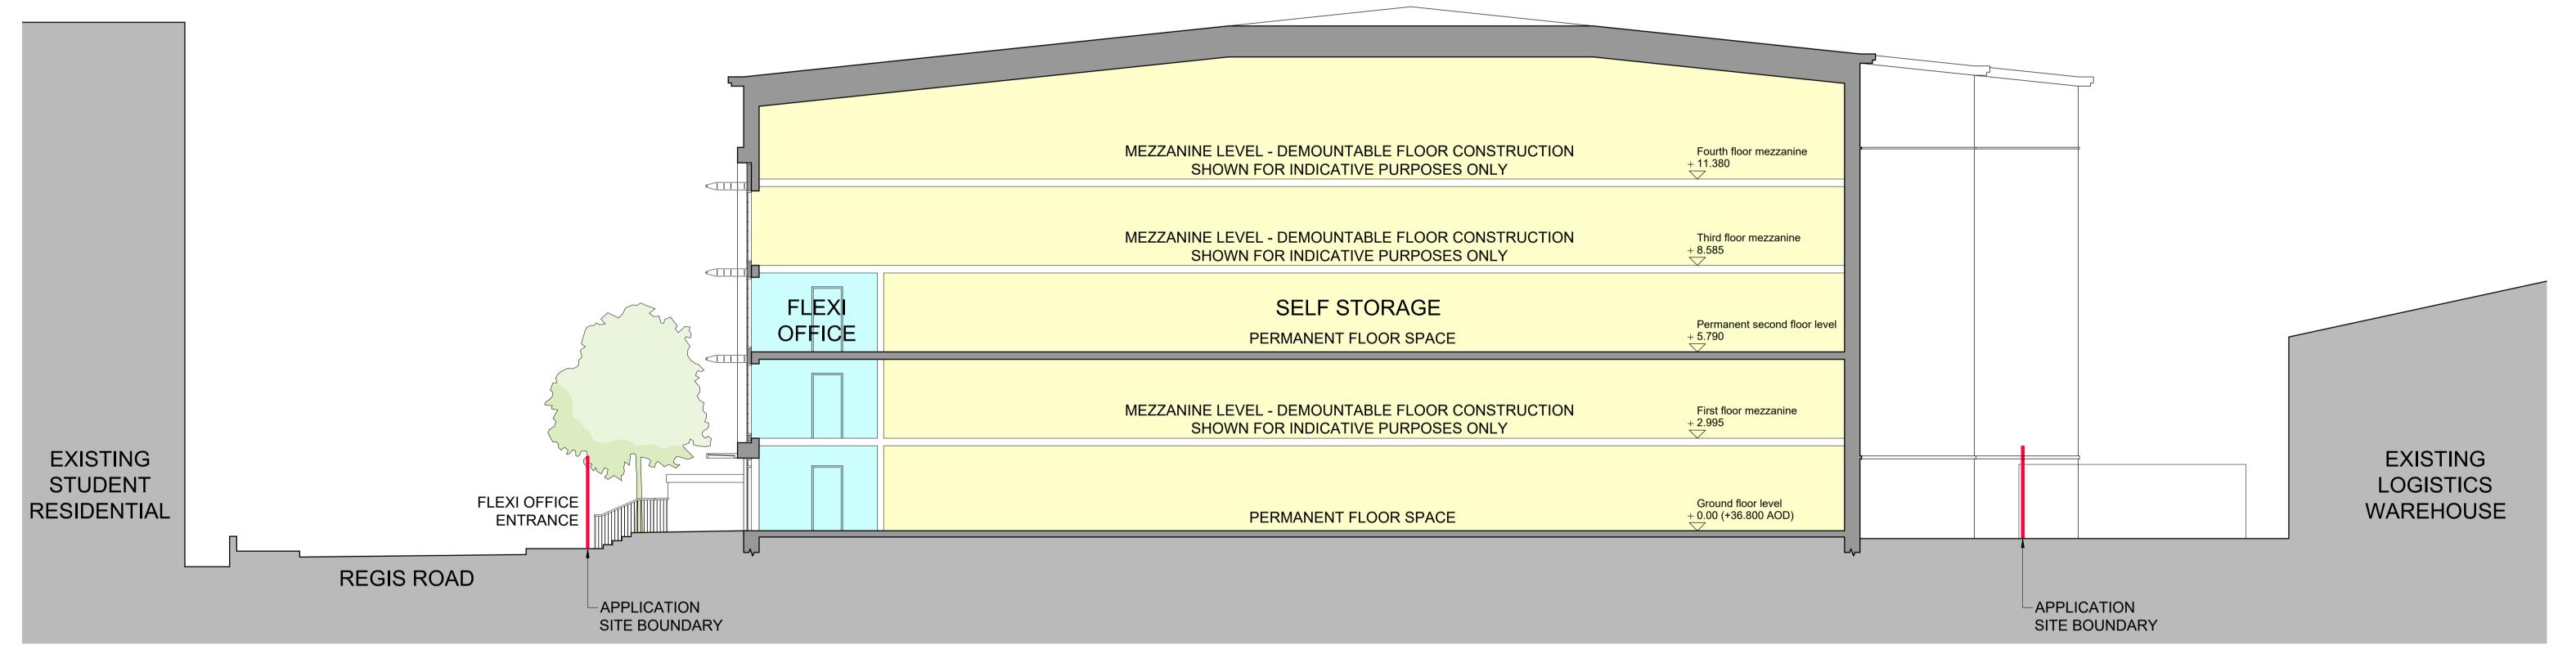

ORDNANCE SURVEY. LICENSE NUMBER 100022432. EXPIRY DATE 21.03.2023 TOPOGRAPHIC SURVEY: 360 GEOMATICS: 360G/21019T/100-A

DESCRIPTION

DATE SIG REV

**SECTION AA** 

SECTION AA AS PROPOSED 2314-P08

1:100@A1 / 1:200@A3 DRAWN BY WMS