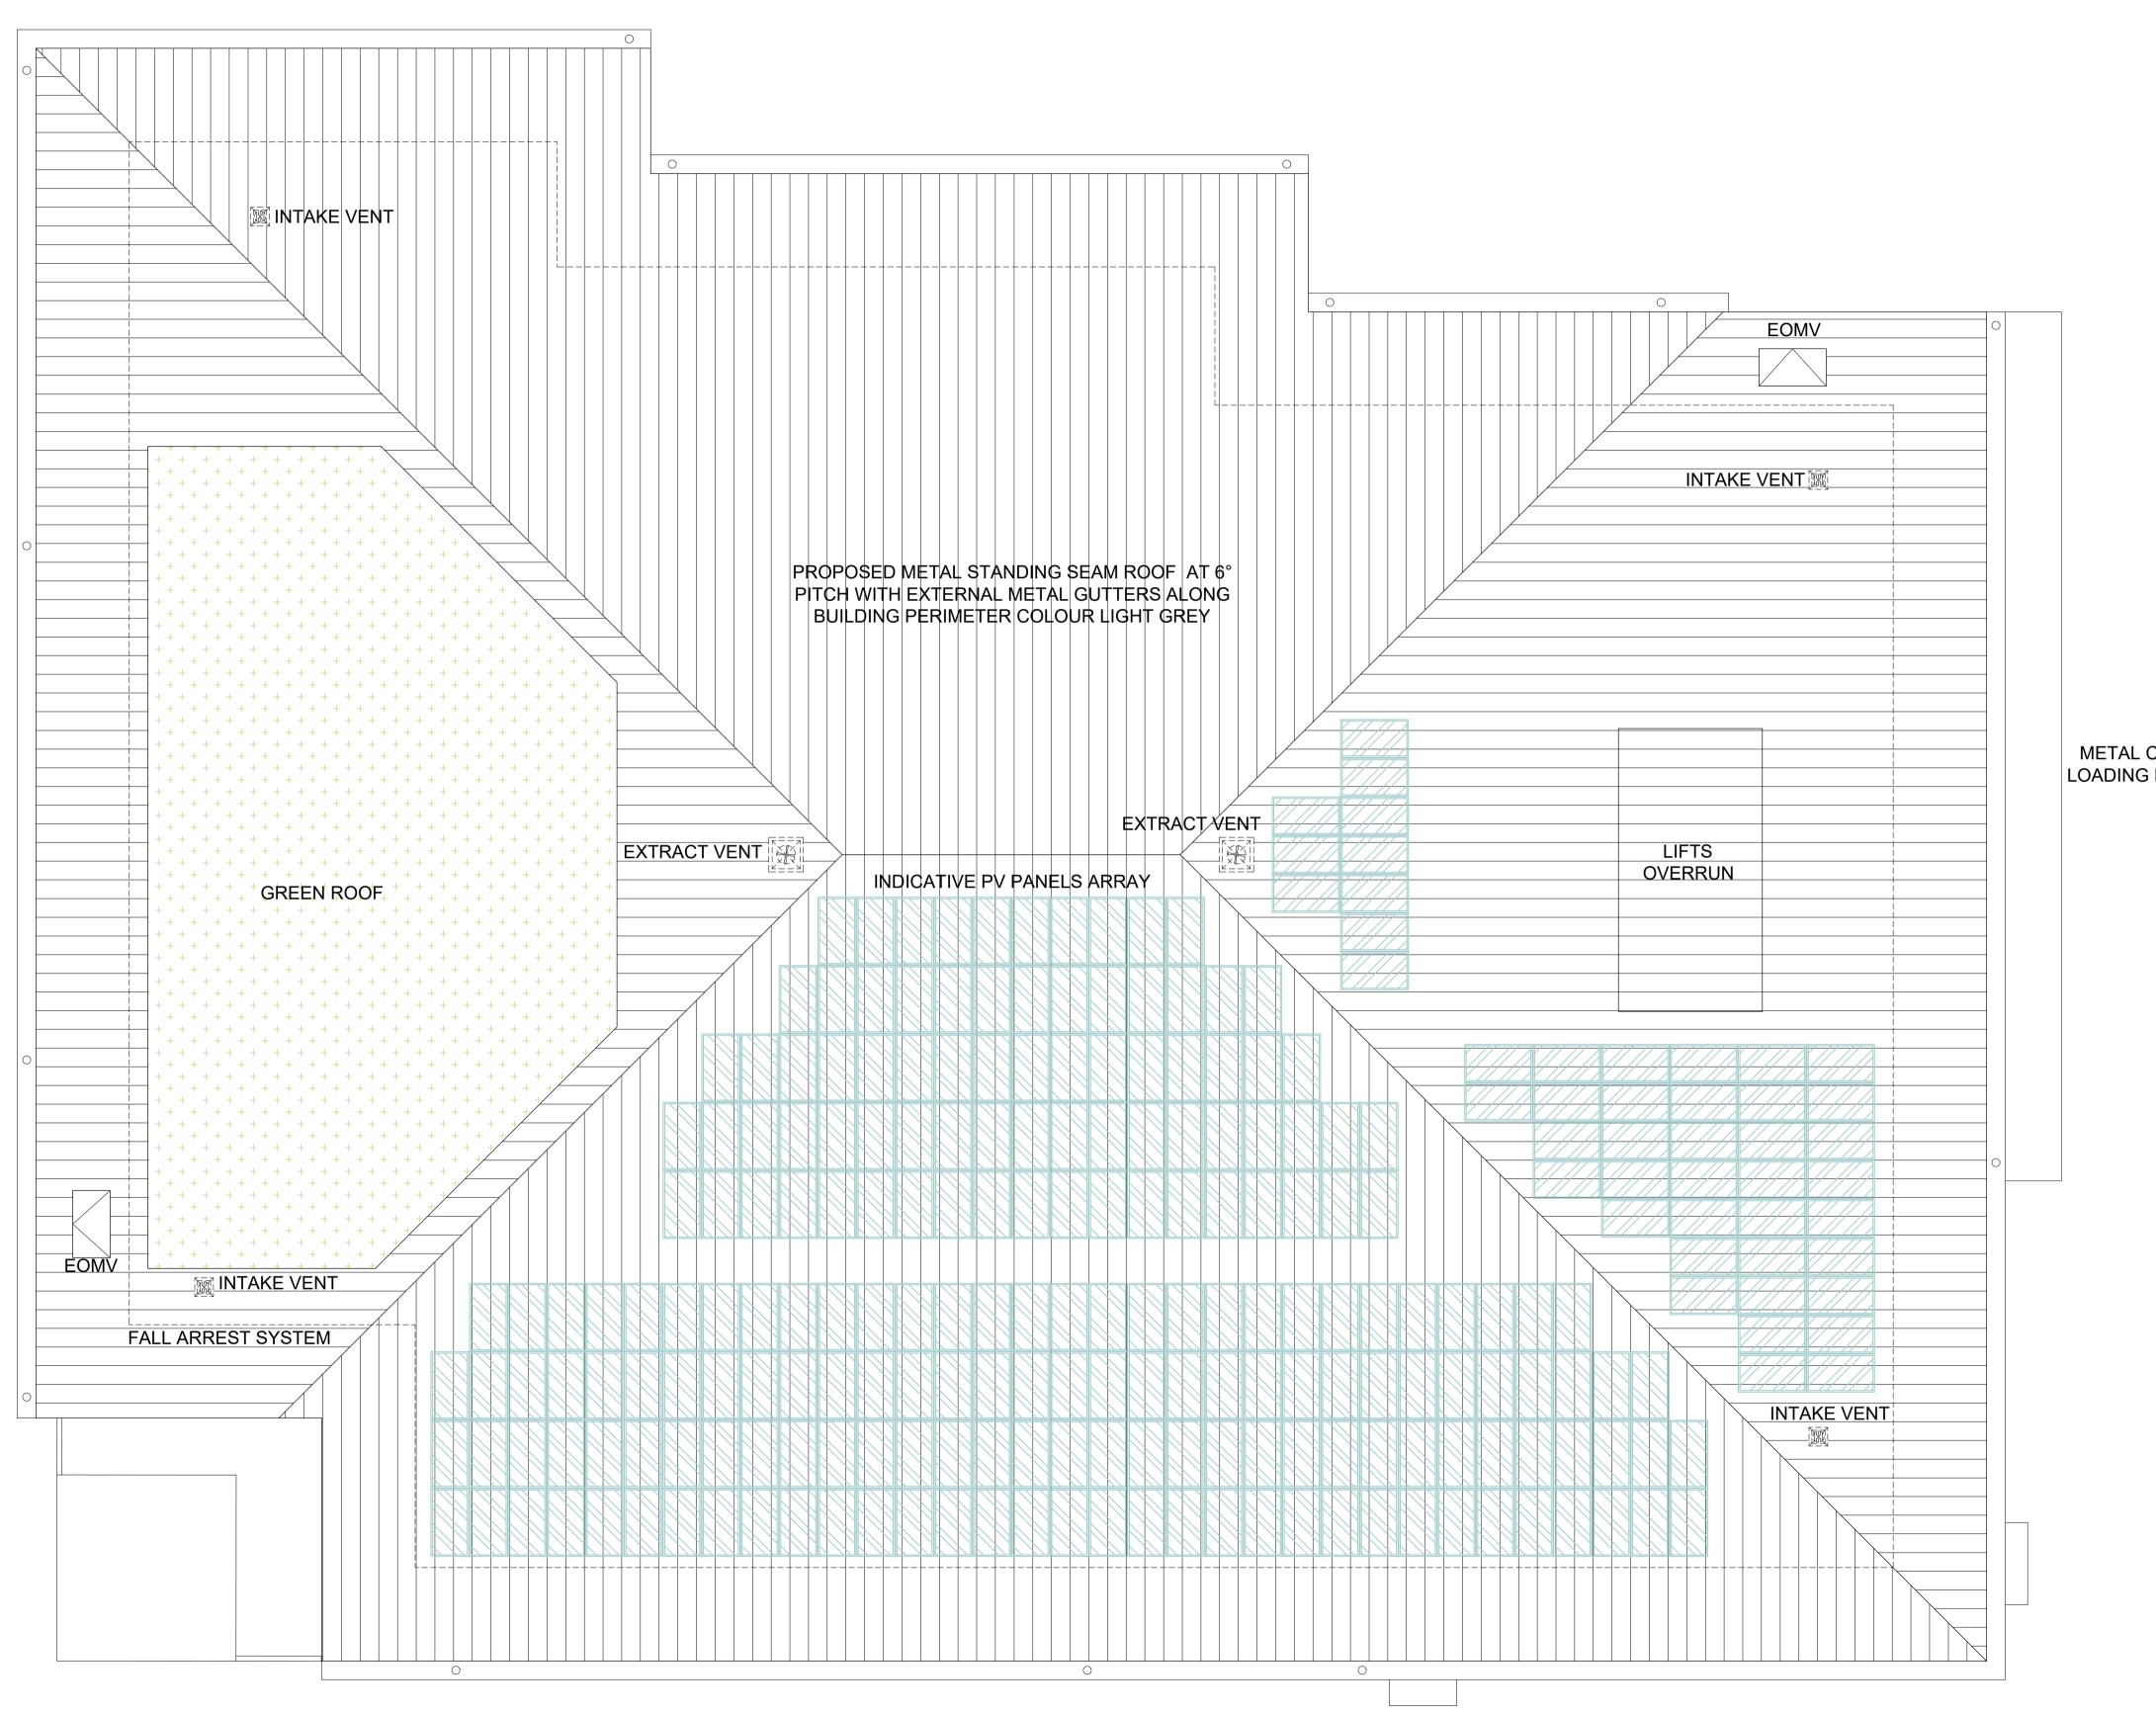

LIST OF INFORMANTS : ORDNANCE SURVEY. LICENSE NUMBER 100022432. EXPIRY DATE 21.03.2023 TOPOGRAPHIC SURVEY: 360 GEOMATICS: 360G/21019T/100-A

REVISIONS PV ARRAY UPDATED

DATE DRN REV 04.08.22 WMS A

METAL CANOPY OVER LOADING DOORS BELOW

> GUTTERS, DOWNPIPES AND ROOF OUTLETS WHERE SHOWN ARE INDICATIVE ONLY AND SUBJECT TO DETAIL DESIGN

This drawing contains critical information in colour. To ensure this information is legible, only print or copy this drawing in full colour.

MountfordPigott BIG YELLOW SELF STORAGE KENTISH TOWN ROOF FLOOR PLAN AS PROPOSED 2314-P07-A 21.03.2022 1:100@A1 / 1:200@A3

DRAWN BY WMS