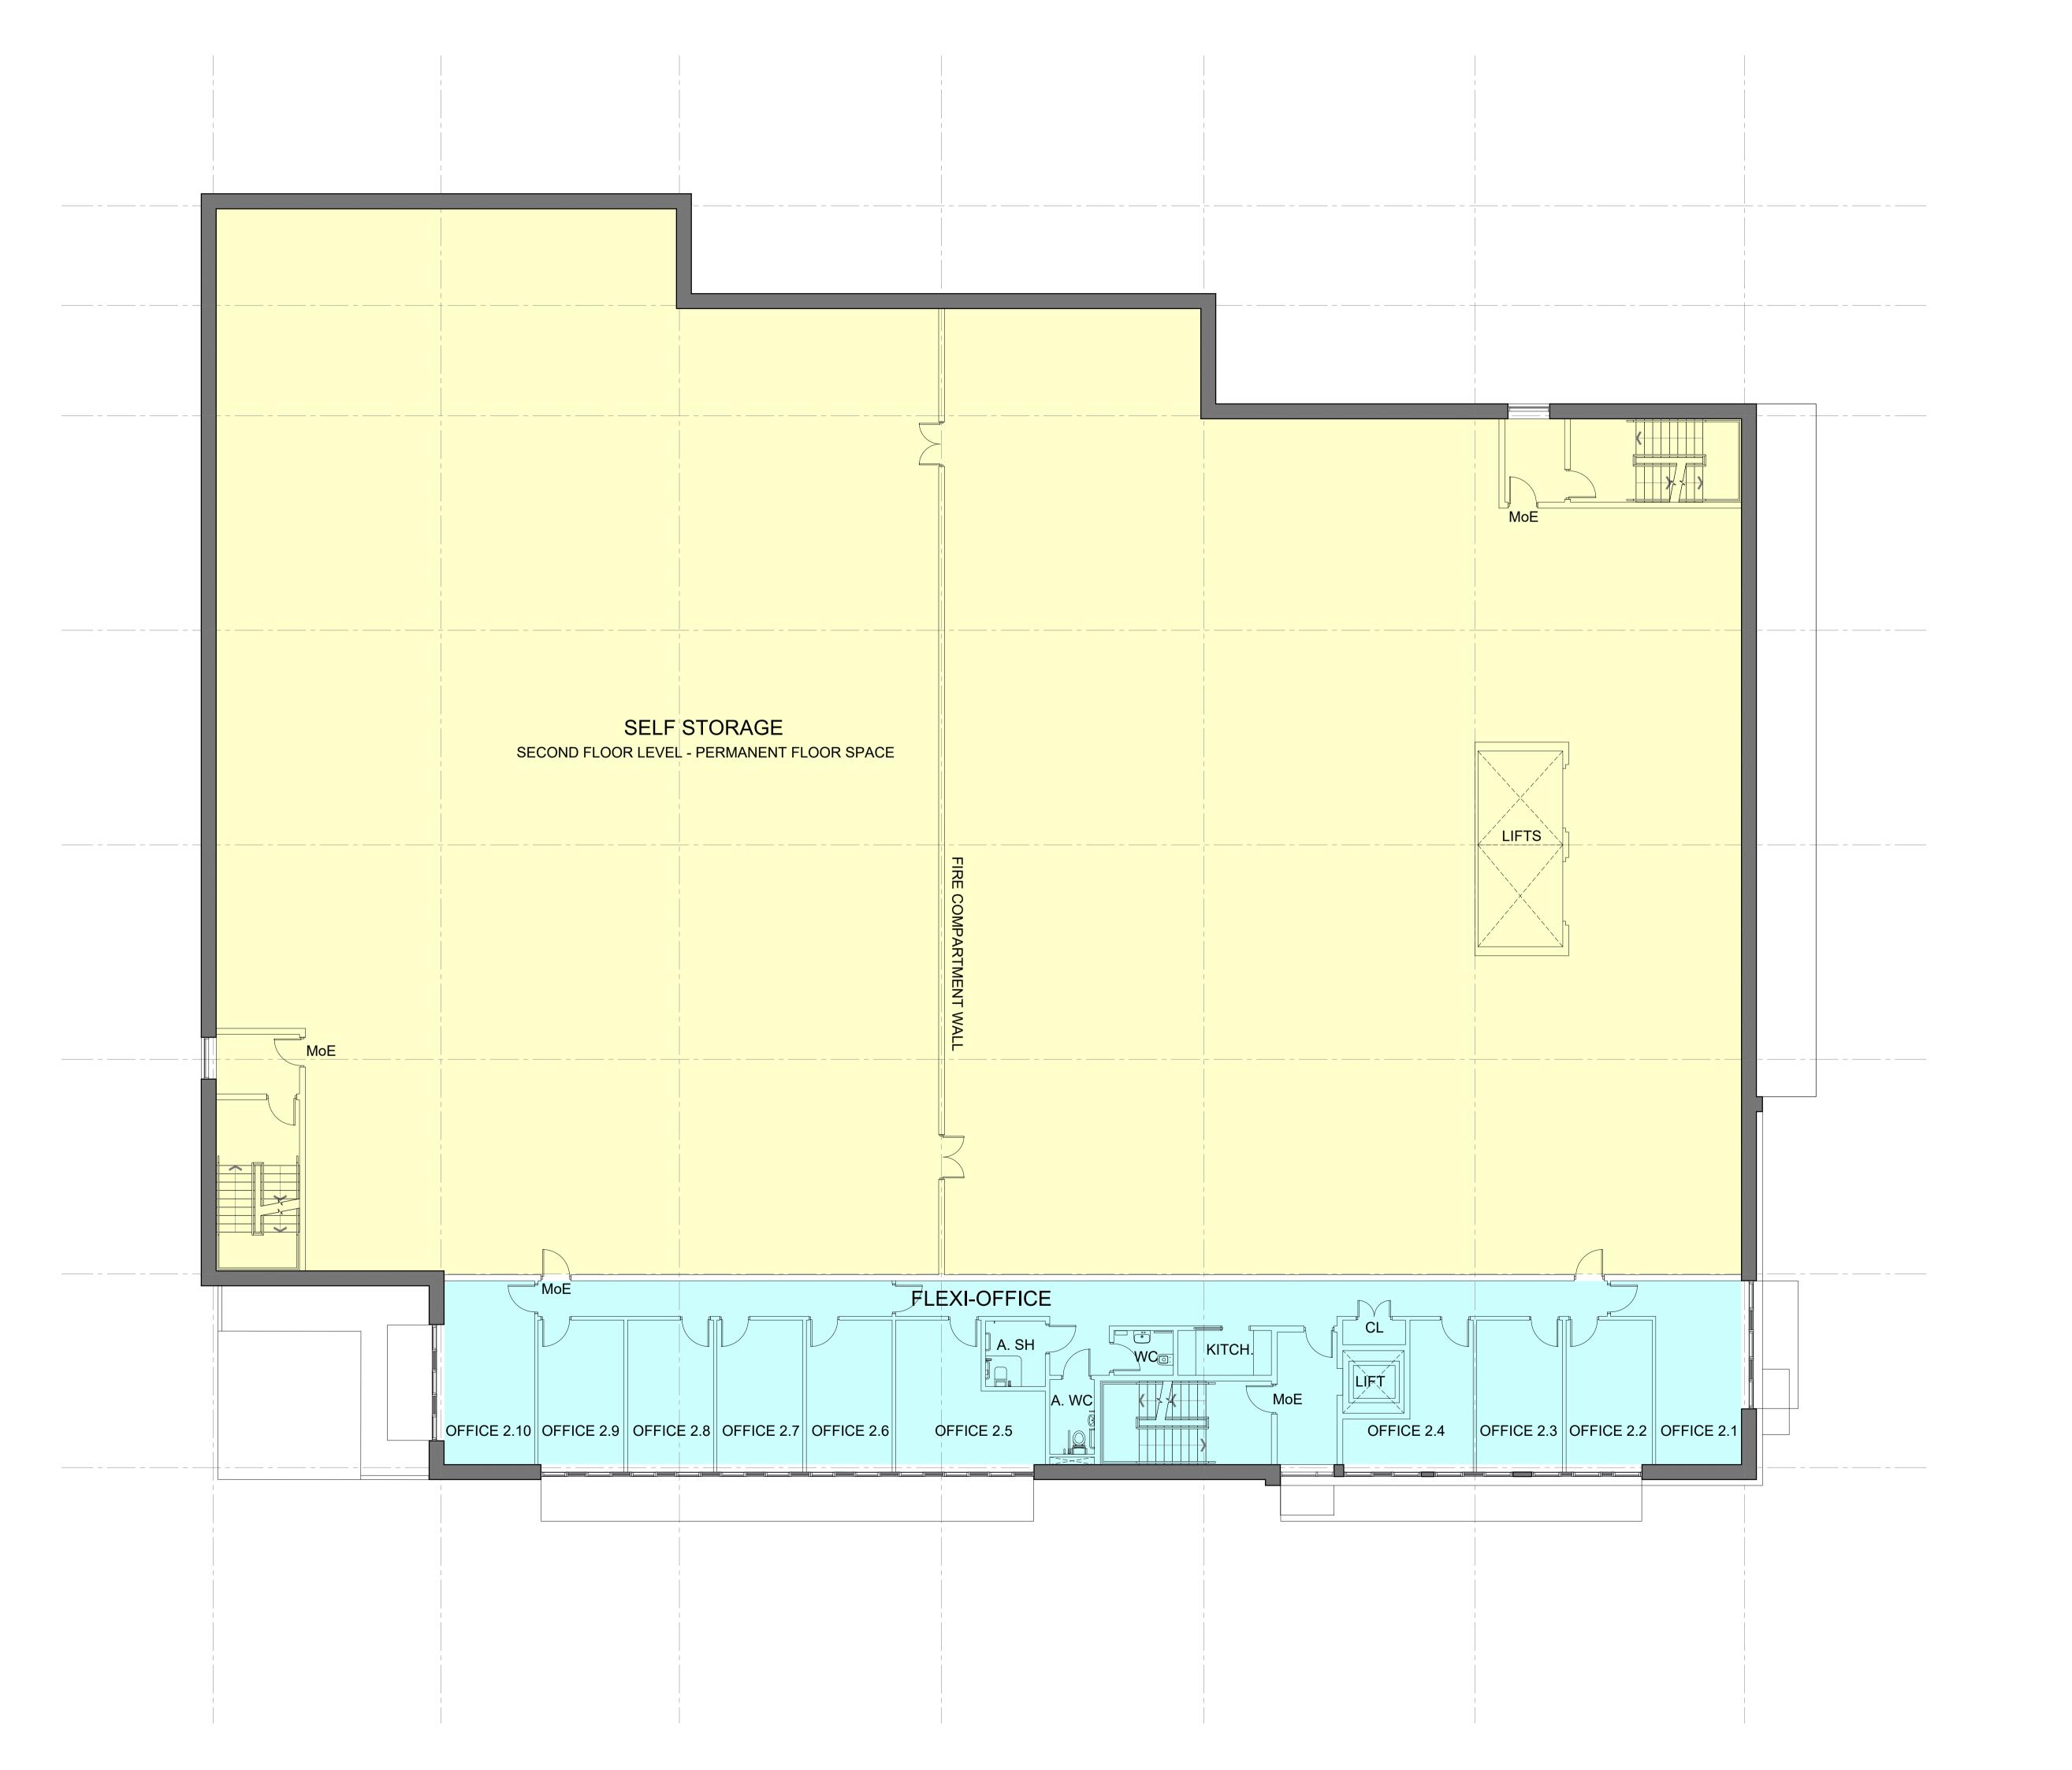

## BIG YELLOW SELF STORAGE KENTISH TOWN

SECOND FLOOR PLAN AS PROPOSED 2314-P04

1:100@A1 / 1:200@A3 DRAWN BY WMS 21.03.2022