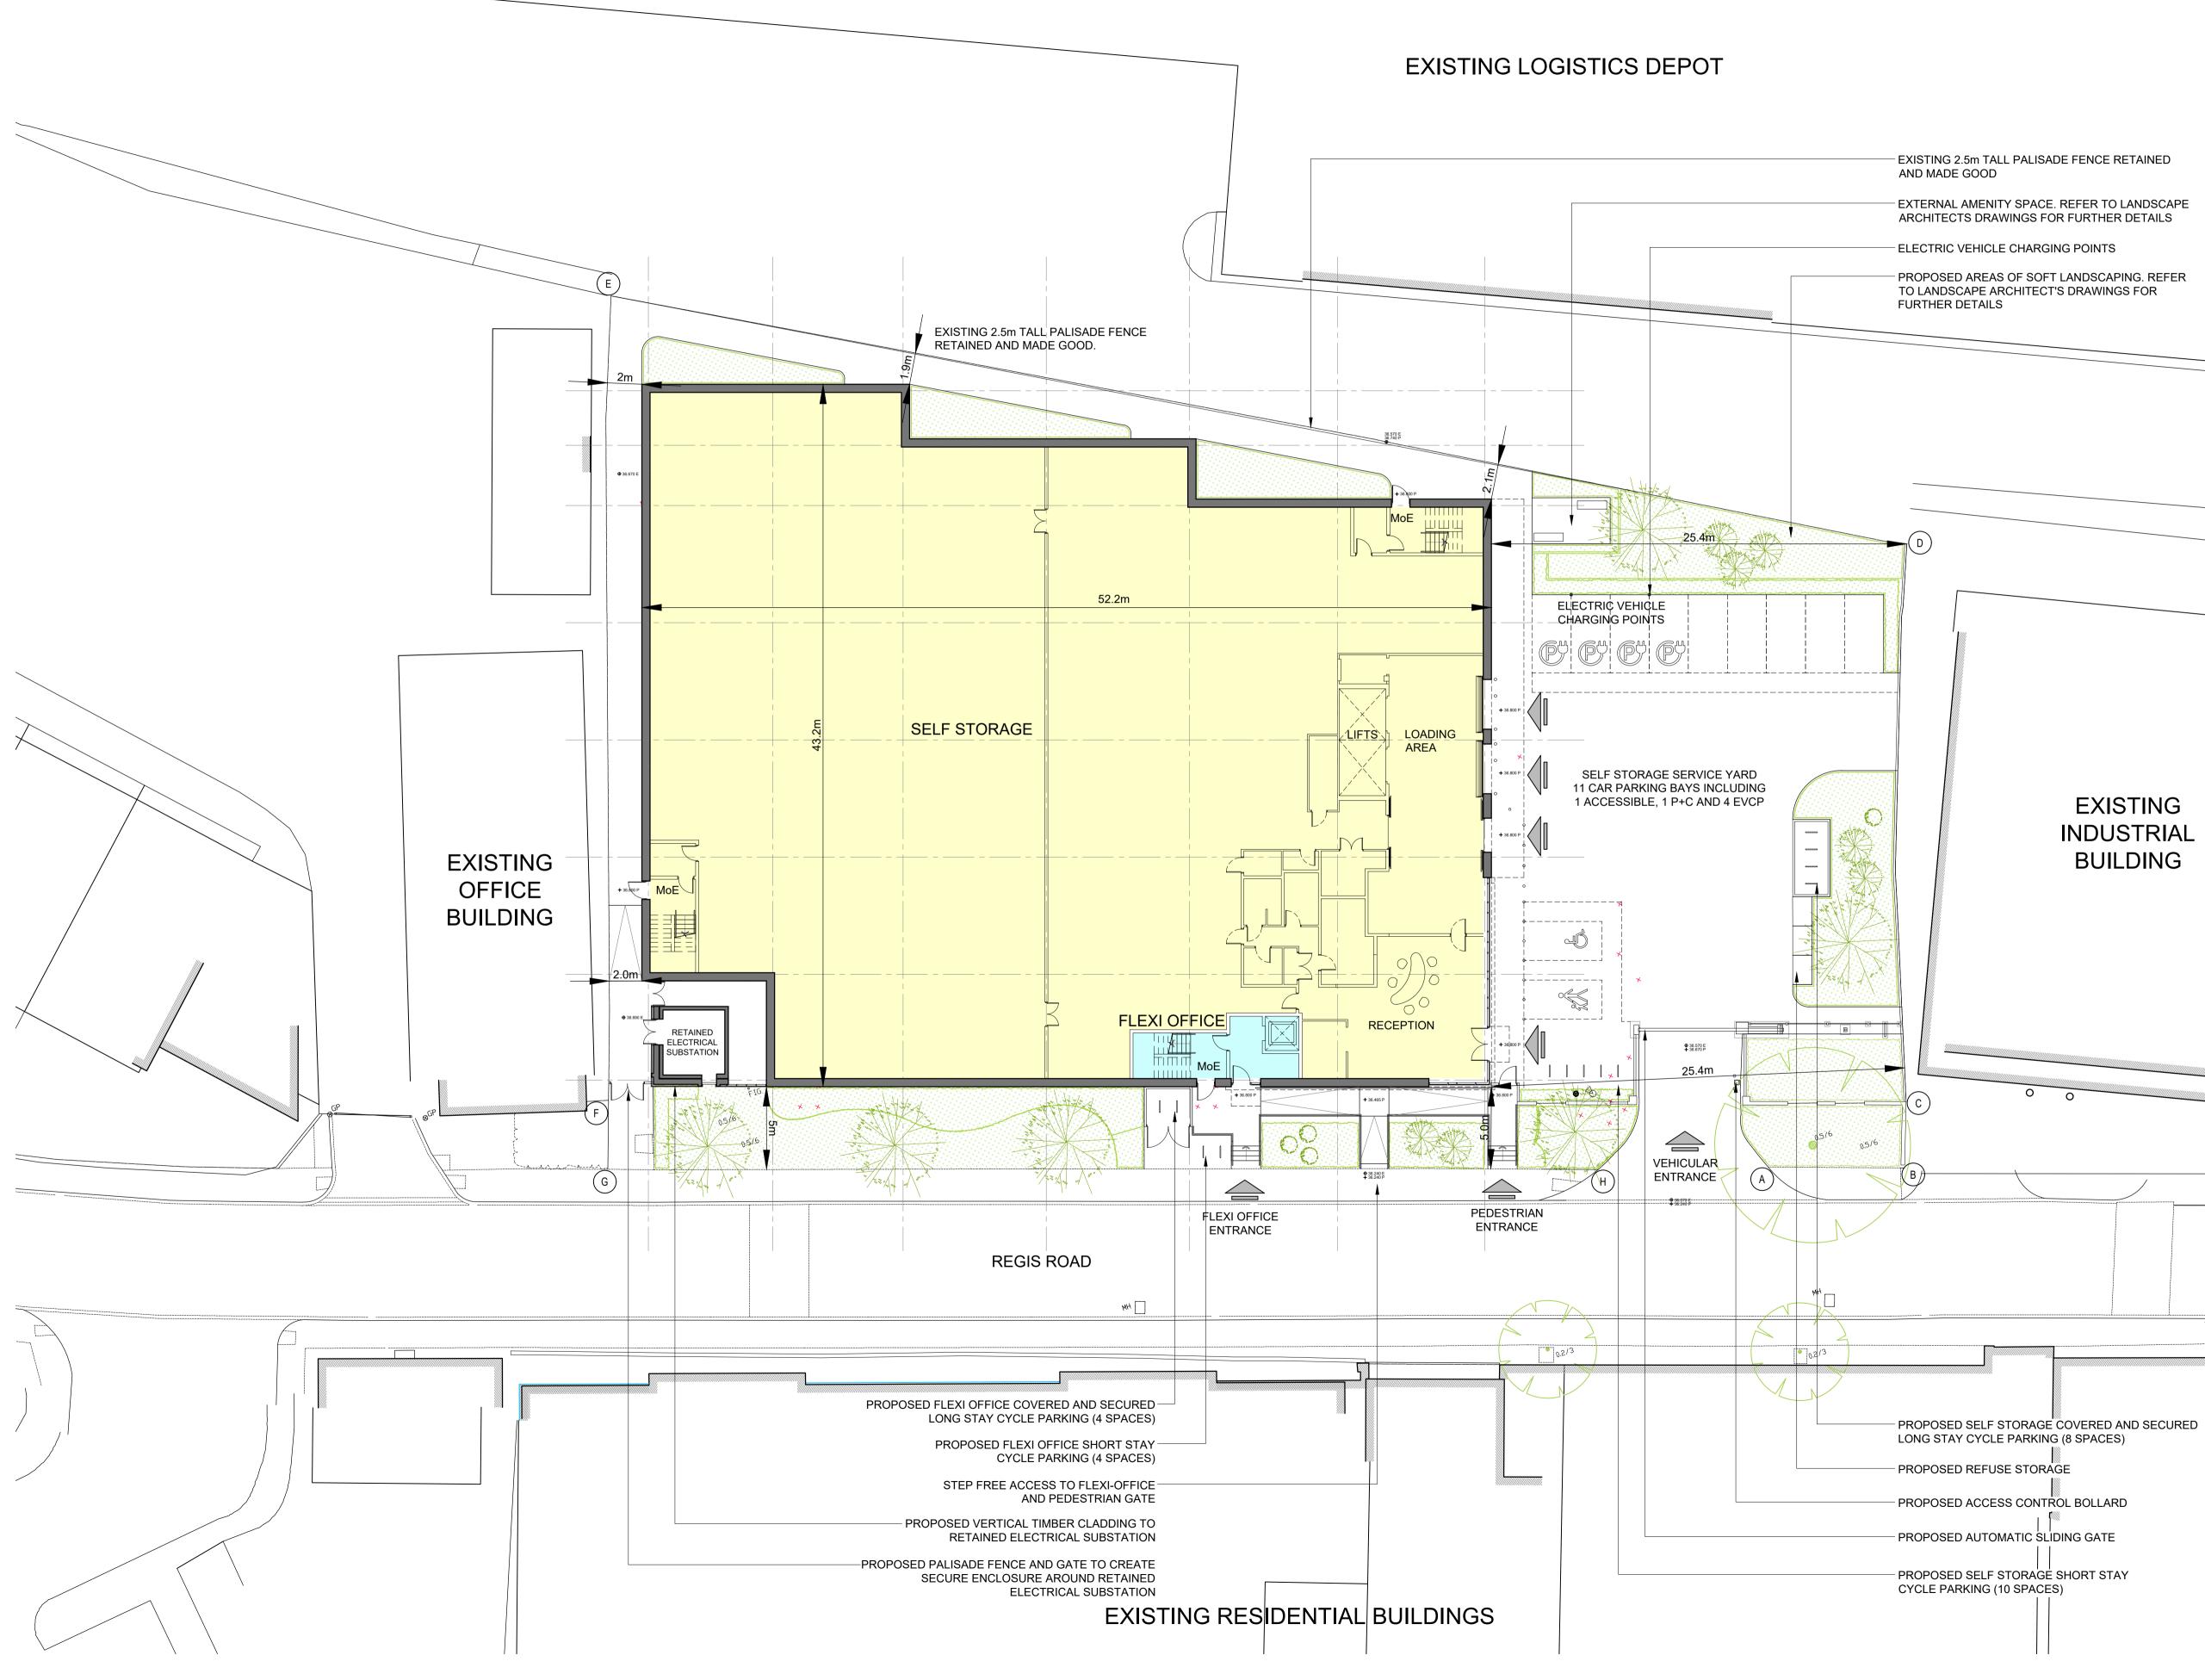

LIST OF INFORMANTS : ORDNANCE SURVEY. LICENSE NUMBER 100022432. EXPIRY DATE 21.03.2023 TOPOGRAPHIC SURVEY: 360 GEOMATICS: 360G/21019T/100-A

REVISIONS \*\*\*\*\*\*\*

EXTERNAL AMENITY SPACE. REFER TO LANDSCAPE ARCHITECTS DRAWINGS FOR FURTHER DETAILS

PROPOSED AREAS OF SOFT LANDSCAPING. REFER

| BOUNDARY SCHEDULE AS PROPOSED |                                                         |
|-------------------------------|---------------------------------------------------------|
| A - B                         | EXISTING BACK OF PAVING                                 |
| B - C                         | EASTERN FACE OF EXISTING BRICK WALL                     |
| C - D                         | PROPOSED 2400m HIGH BLACK WELDED MESH<br>SECURITY FENCE |
| D - E                         | EXISTING 2500mm HIGH METAL PALISADE FENCE               |
| E - F                         | EXISTING 2500mm HIGH METAL PALISADE FENCE               |
| F - G                         | EDGE OF PROPOSED BLOCK PAVING                           |
| G - H                         | EXISTING BACK OF PAVING                                 |
| H - A                         | BOUNDARY UNDEFINED ON SITE                              |

This drawing contains critical information in colour. To ensure this information is legible, only print or copy this drawing in full colour.

MountfordPigott BIG YELLOW SELF STORAGE KENTISH TOWN SITE PLAN AS PROPOSED 2314-P01