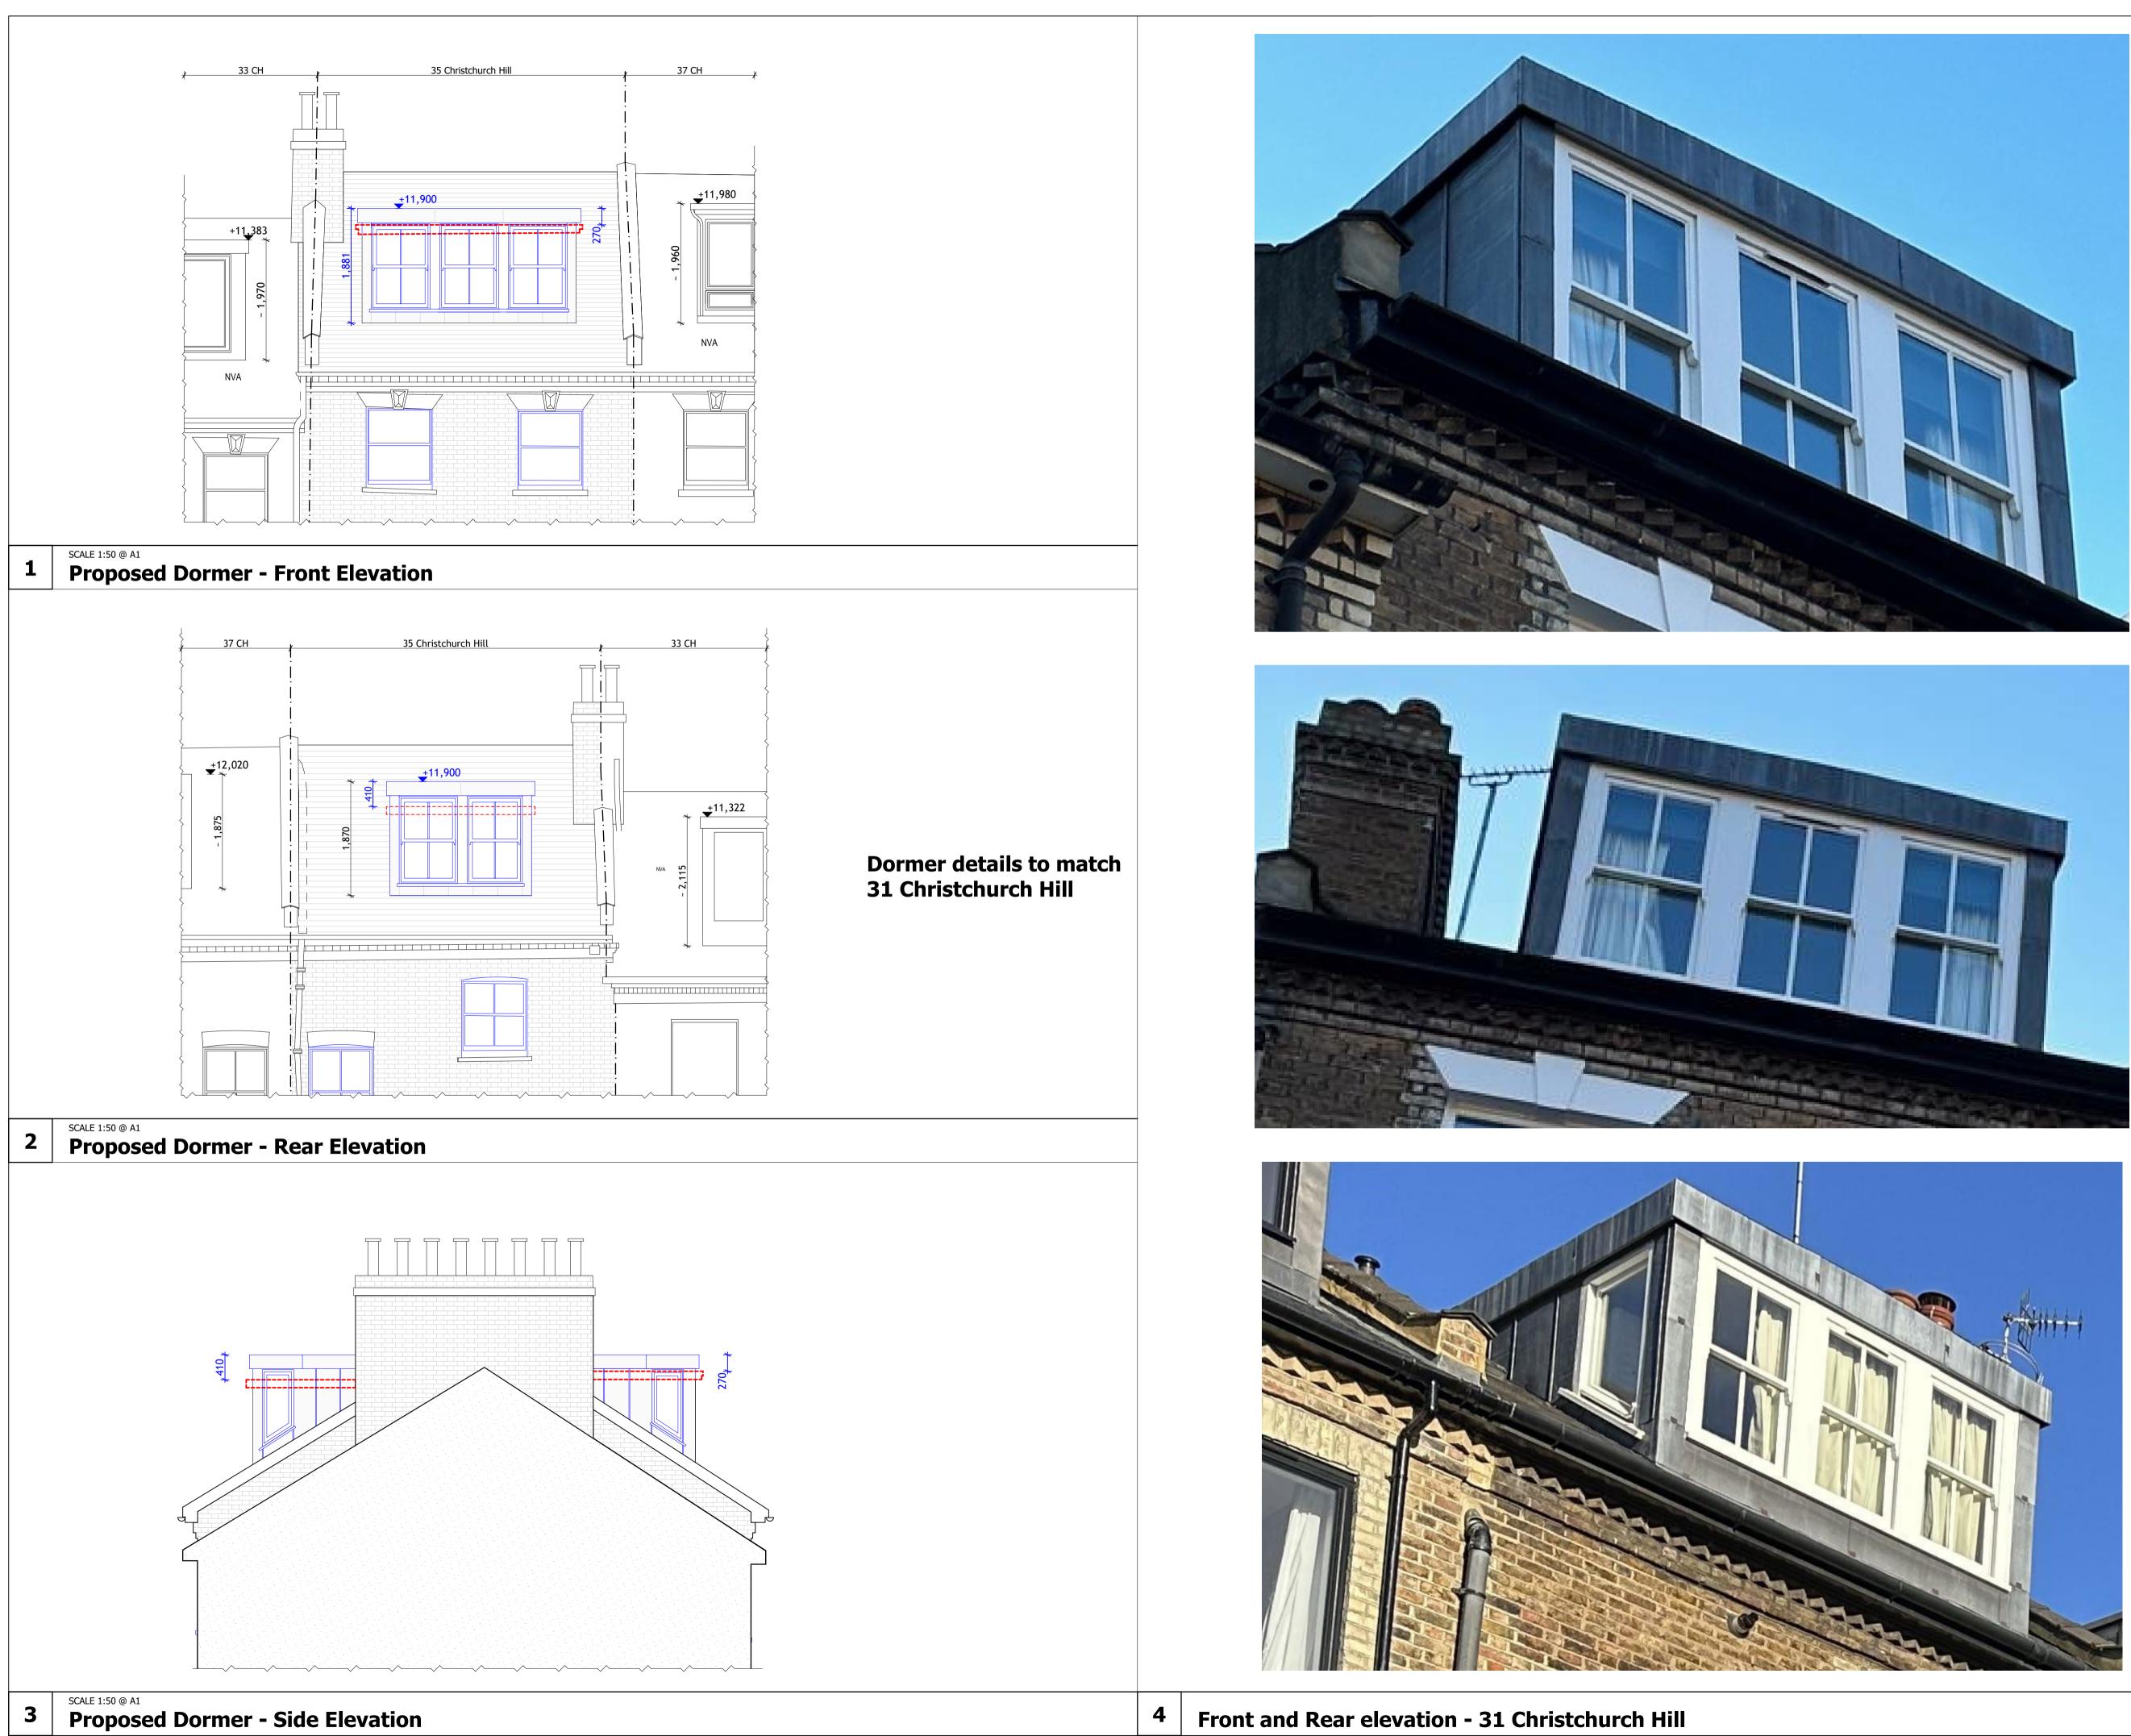

Front and Rear elevation - 31 Christchurch Hill

This drawing is not to be scaled for construction purposes. All dimensions are to be checked on site before any work is put in hand. If in doubt, ask. Copyright © **4H** Architecture Limited 2023 Registered in England & Wales. Registered No. 12112149 **4H** is the trading name of **4H** Architecture Limited note/ legend