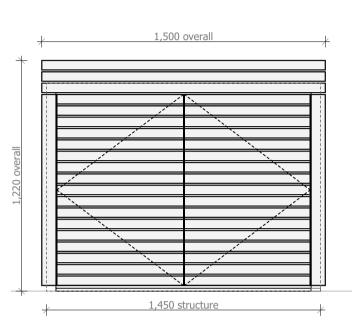

Bin store with green roof (Pictures show a wider bin store, the proposed will include 2 bins only)

Bin store with openable top section

This drawing is not to be scaled for construction purposes. All dimensions are to be checked on site before any work is put in hand. If in doubt, ask. Copyright © **4H** Architecture Limited 2023 Registered in England & Wales. Registered No. 12112149 **4H** is the trading name of **4H** Architecture Limited note/ legend 
 Rev
 Date
 Descriptor