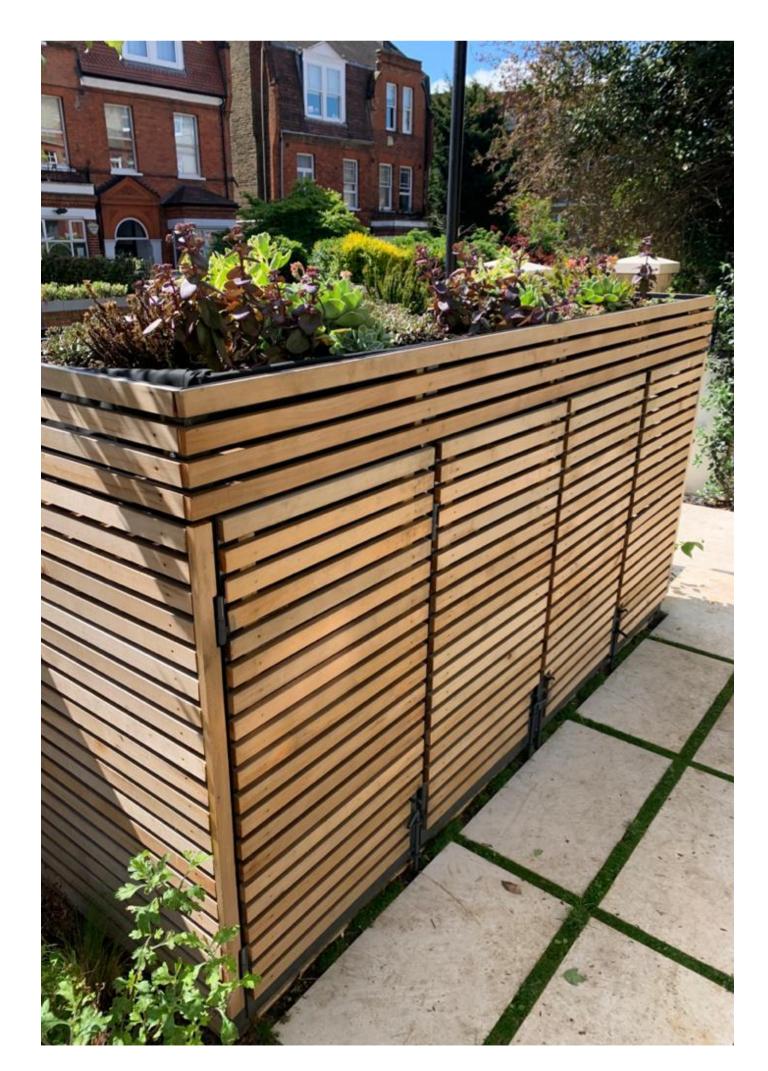

Bin store with green roof (Pictures show a wider bin store, the proposed will include 2 bins only)

Bin store with openable top section

This drawing is not to be scaled for construction purposes. All dimensions are to be checked on site before any work is put in hand. If in doubt, ask. Copyright © **4H** Architecture Limited 2023 Registered in England & Wales. Registered No. 12112149 **4H** is the trading name of **4H** Architecture Limited note/ legend 
 Rev
 Date
 Descriptor