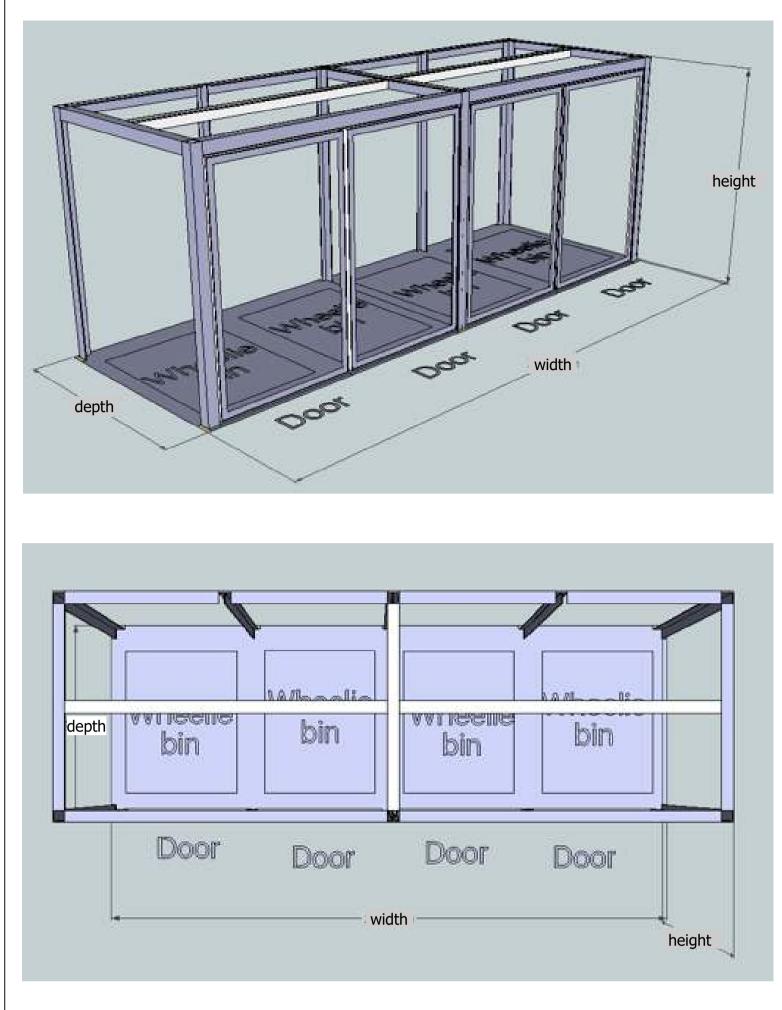

Bin store with green roof (Pictures show a wider bin store, the proposed will include 2 bins only)

Bin store with openable top section

This drawing is not to be scaled for construction purposes. All dimensions are to be checked on site before any work is put in hand. If in doubt, ask. Copyright © **4H** Architecture Limited 2023 Registered in England & Wales. Registered No. 12112149 **4H** is the trading name of **4H** Architecture Limited note/ legend 
 Rev
 Date
 Descriptor