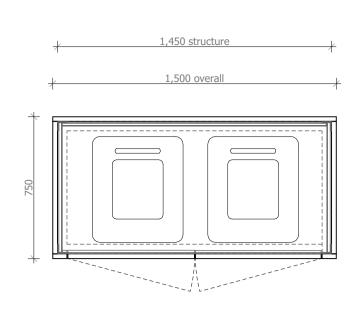

Bin store with green roof (Pictures show a wider bin store, the proposed will include 2 bins only)

Bin store with openable top section

This drawing is not to be scaled for construction purposes. All dimensions are to be checked on site before any work is put in hand. If in doubt, ask. Copyright © **4H** Architecture Limited 2023 Registered in England & Wales. Registered No. 12112149 **4H** is the trading name of **4H** Architecture Limited note/ legend 
 Rev
 Date
 Descriptor