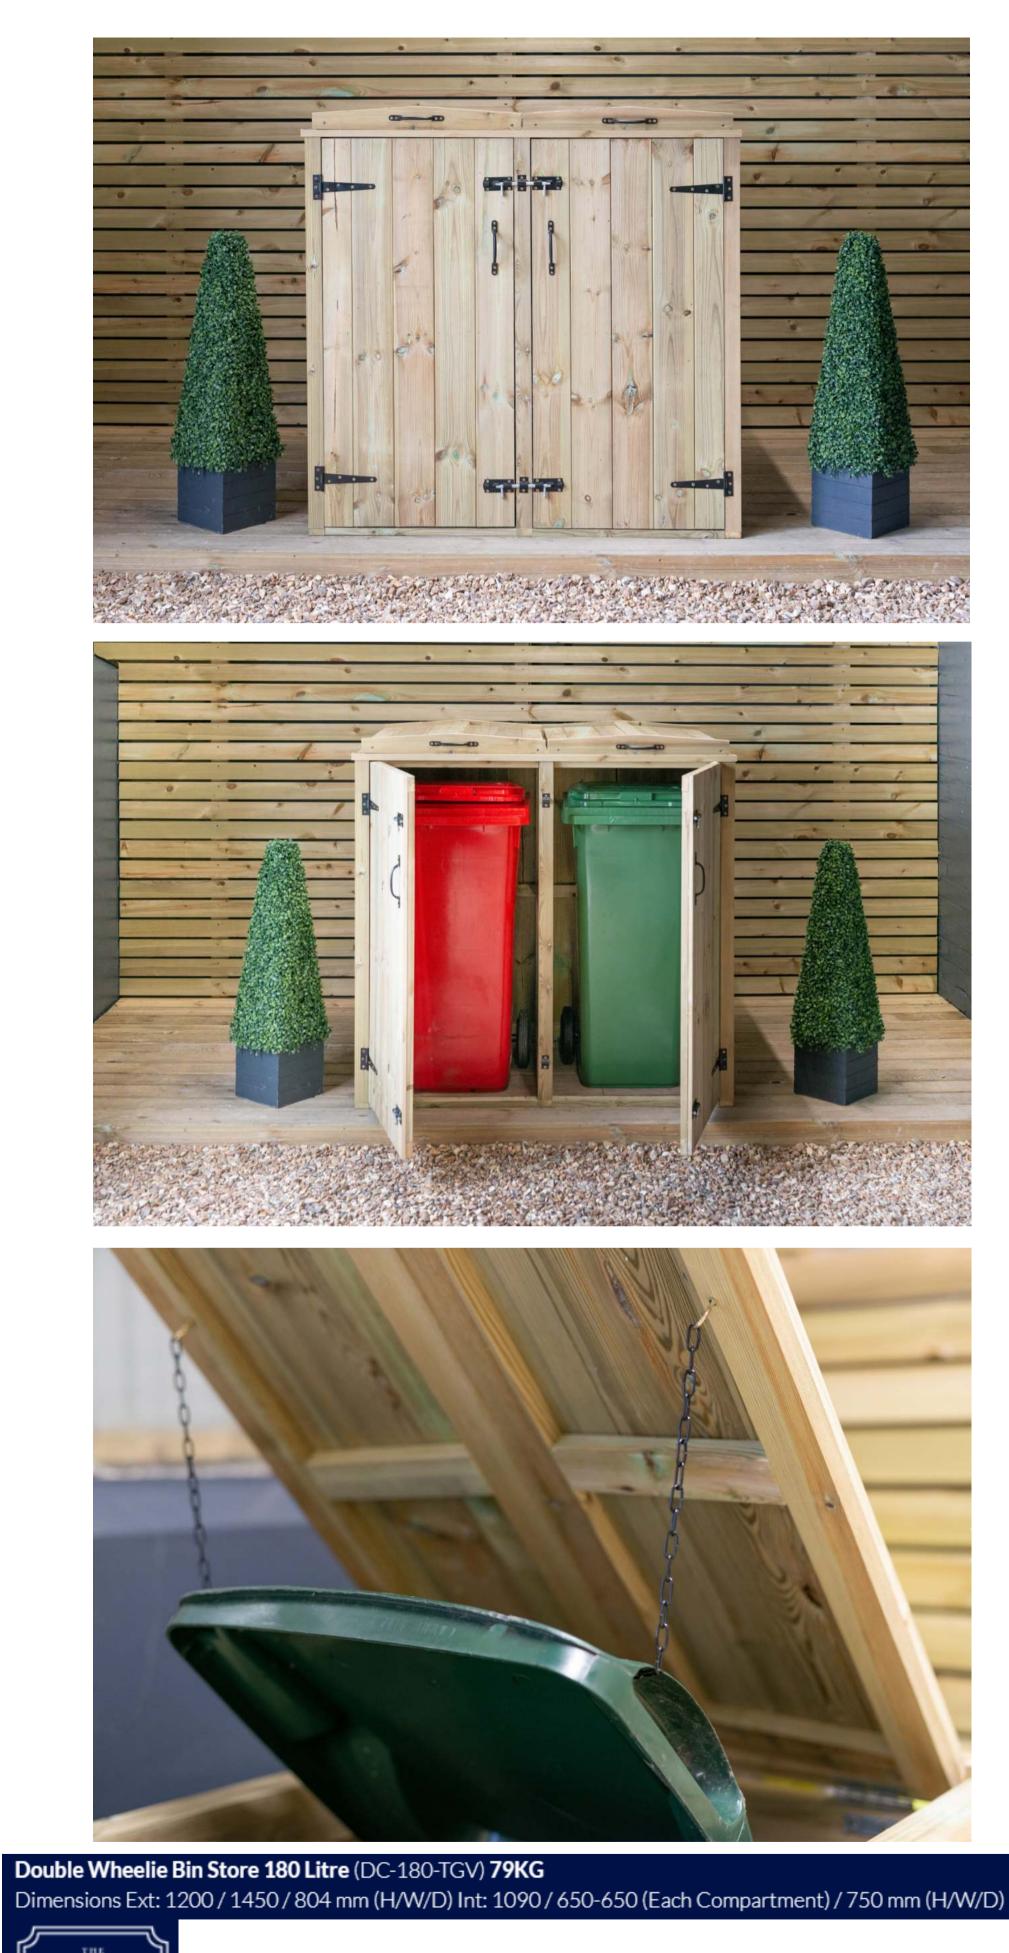

Bin store with green roof (Pictures show a wider bin store, the proposed will include 2 bins only)

Bin store with openable top section

This drawing is not to be scaled for construction purposes. All dimensions are to be checked on site before any work is put in hand. If in doubt, ask. Copyright © **4H** Architecture Limited 2023 Registered in England & Wales. Registered No. 12112149 **4H** is the trading name of **4H** Architecture Limited note/ legend 
 Rev
 Date
 Descriptor