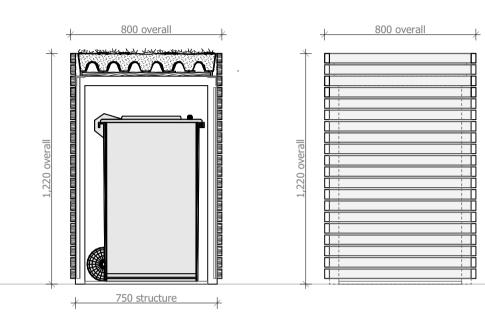

Bin store with green roof (Pictures show a wider bin store, the proposed will include 2 bins only)

Bin store with openable top section

This drawing is not to be scaled for construction purposes. All dimensions are to be checked on site before any work is put in hand. If in doubt, ask. Copyright © **4H** Architecture Limited 2023 Registered in England & Wales. Registered No. 12112149 **4H** is the trading name of **4H** Architecture Limited note/ legend 
 Rev
 Date
 Descriptor

 PL01
 17.01.2024.
 Planning
<sup>project</sup> 134\_35 Christchurch Hill site address 35 Christchurch Hill London NW3 1LA <sup>client</sup> Private Client drawing title Proposed - Bin Store project number\_drawing number\_revision 134\_812\_PL01 <sup>date</sup> 17.01.2024. designed / drawn by **4H Architecture** phone 07515 772458 email info@4harchitecture.co.uk <sup>scale</sup> 1:50 @ A1