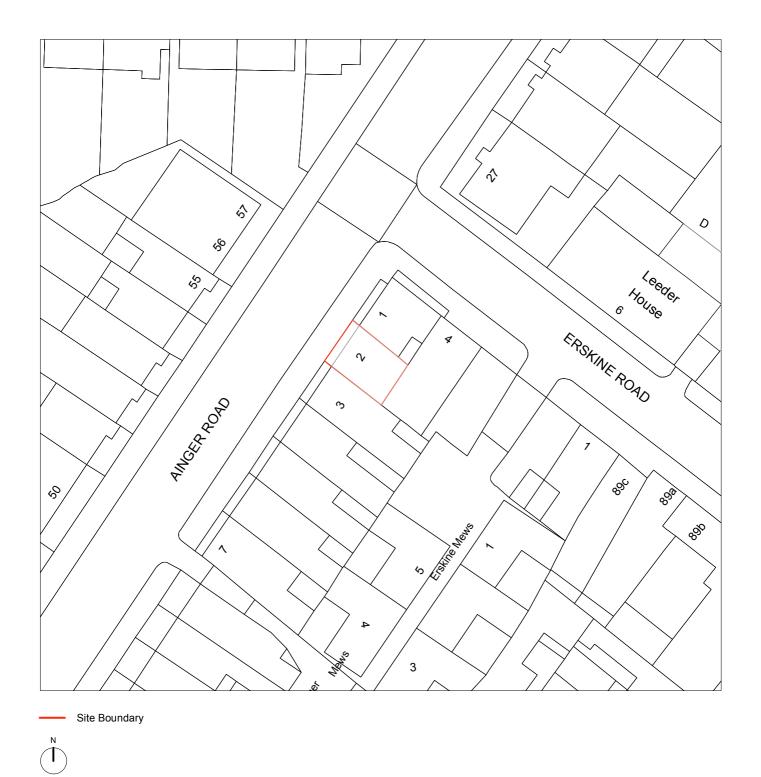

## PROJECT

2 AINGER ROAD PRIMROSE HILL NW3 3AR

## DRAWING TITLE

BLOCK PLAN

| Revision           | Date | Ву | Amendments     |     |    |          |
|--------------------|------|----|----------------|-----|----|----------|
|                    |      |    |                |     |    |          |
|                    |      |    |                |     |    |          |
|                    |      |    |                |     |    |          |
|                    |      |    |                |     |    |          |
|                    |      |    |                |     |    |          |
| Drawing Created On |      |    | Drawing Number |     |    |          |
| 07/23              |      |    | PLA            | 224 | EΧ | 02       |
| Scale              |      |    | Drafted By     |     |    | Revision |
| 1:500 @ A3         |      |    | RG             |     |    |          |