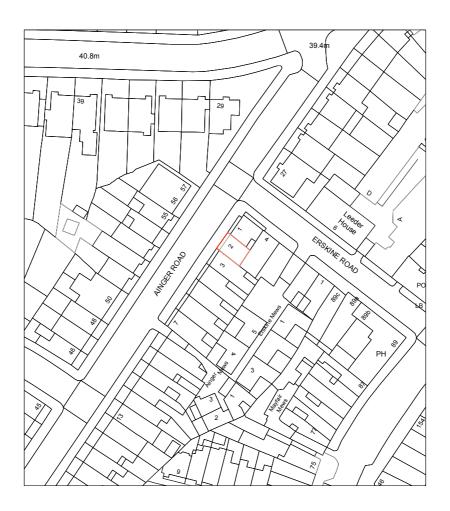

Site Boundary

OS MAP

| Revision  | Date     | Ву | Amendments |      |    |          |
|-----------|----------|----|------------|------|----|----------|
|           |          |    |            |      |    |          |
| Drawing C | eated On |    | Drawing Nu | mber |    |          |
| 07/2      | 3        |    | PLA        | 224  | EX | 01       |
| Scale     |          |    | Drafted By |      |    | Revision |
| 1:12      | :50 @ A  | .3 | RG         |      |    |          |