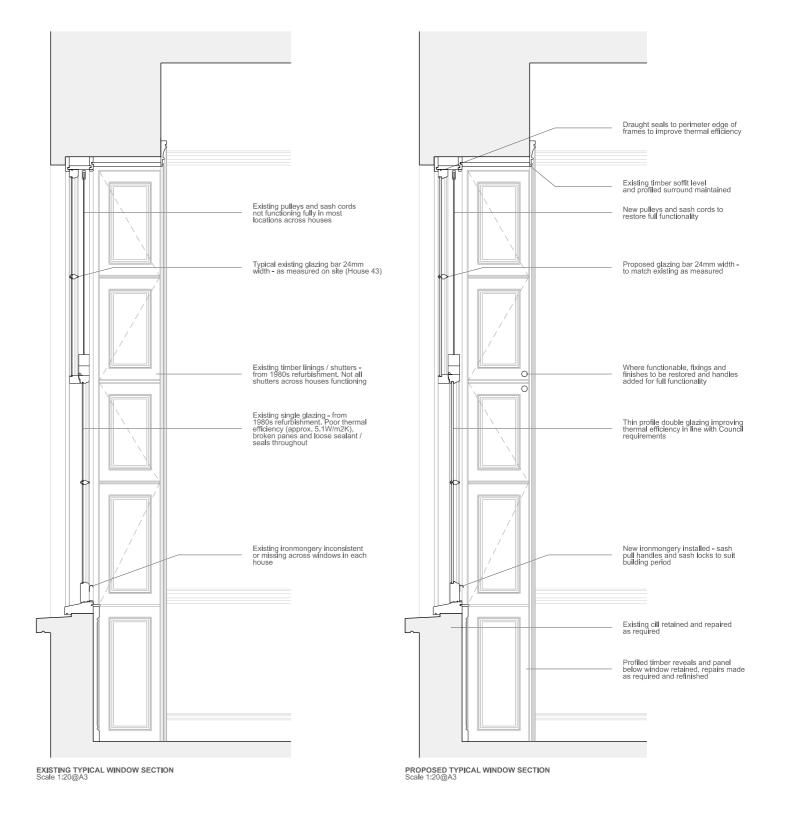

## DO NOT SCALE FROM THIS DRAWING. CONTRACTOR TO CHECK ALL DIMENSIONS ON SITE. ANY DISCREPANCIES TO BE REPORTED TO THE ARCHITECT IMMEDIATELY.

PL2 15.12.23 Planning & LBC Submission - update PL3 22.01.24 Planning & LBC Submission - update PL3 22.01.24 Planning & LBC Submission - update Drawings show a typical window condition - dimensions vary across houses. General principles as shown apply throughout.

## **PRELIMINARY**

COPYRIGHT MICA ARCHITECTS LTD © Typical Window Drawing Goodenough College 43-47 Mecklenburgh Square Existing and Proposed PL3 742-MICA-GC-ZZ-DR-A-19810 ੈਂ 1:20 22.01.24