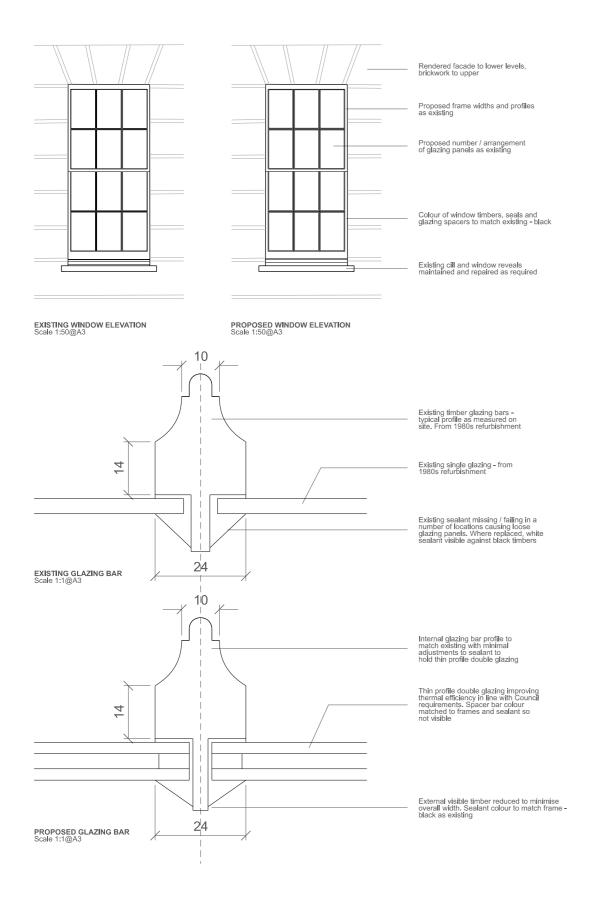

## DO NOT SCALE FROM THIS DRAWING. CONTRACTOR TO CHECK ALL DIMENSIONS ON SITE. ANY DISCREPANCIES TO BE REPORTED TO THE ARCHITECT IMMEDIATELY.

PL2 15.12.23 Planning & LBC Submission - update PL3 22.01.24 Planning & LBC Submission - update PL3 22.01.24 Planning & LBC Submission - update Drawings show a typical window condition - dimensions vary across houses. General principles as shown apply throughout.

## **PRELIMINARY**

COPYRIGHT MICA ARCHITECTS LTD © Typical Window Drawing Goodenough College 43-47 Mecklenburgh Square Existing and Proposed PL3 742-MICA-GC-ZZ-DR-A-19810 ੈਂ 1:20 22.01.24