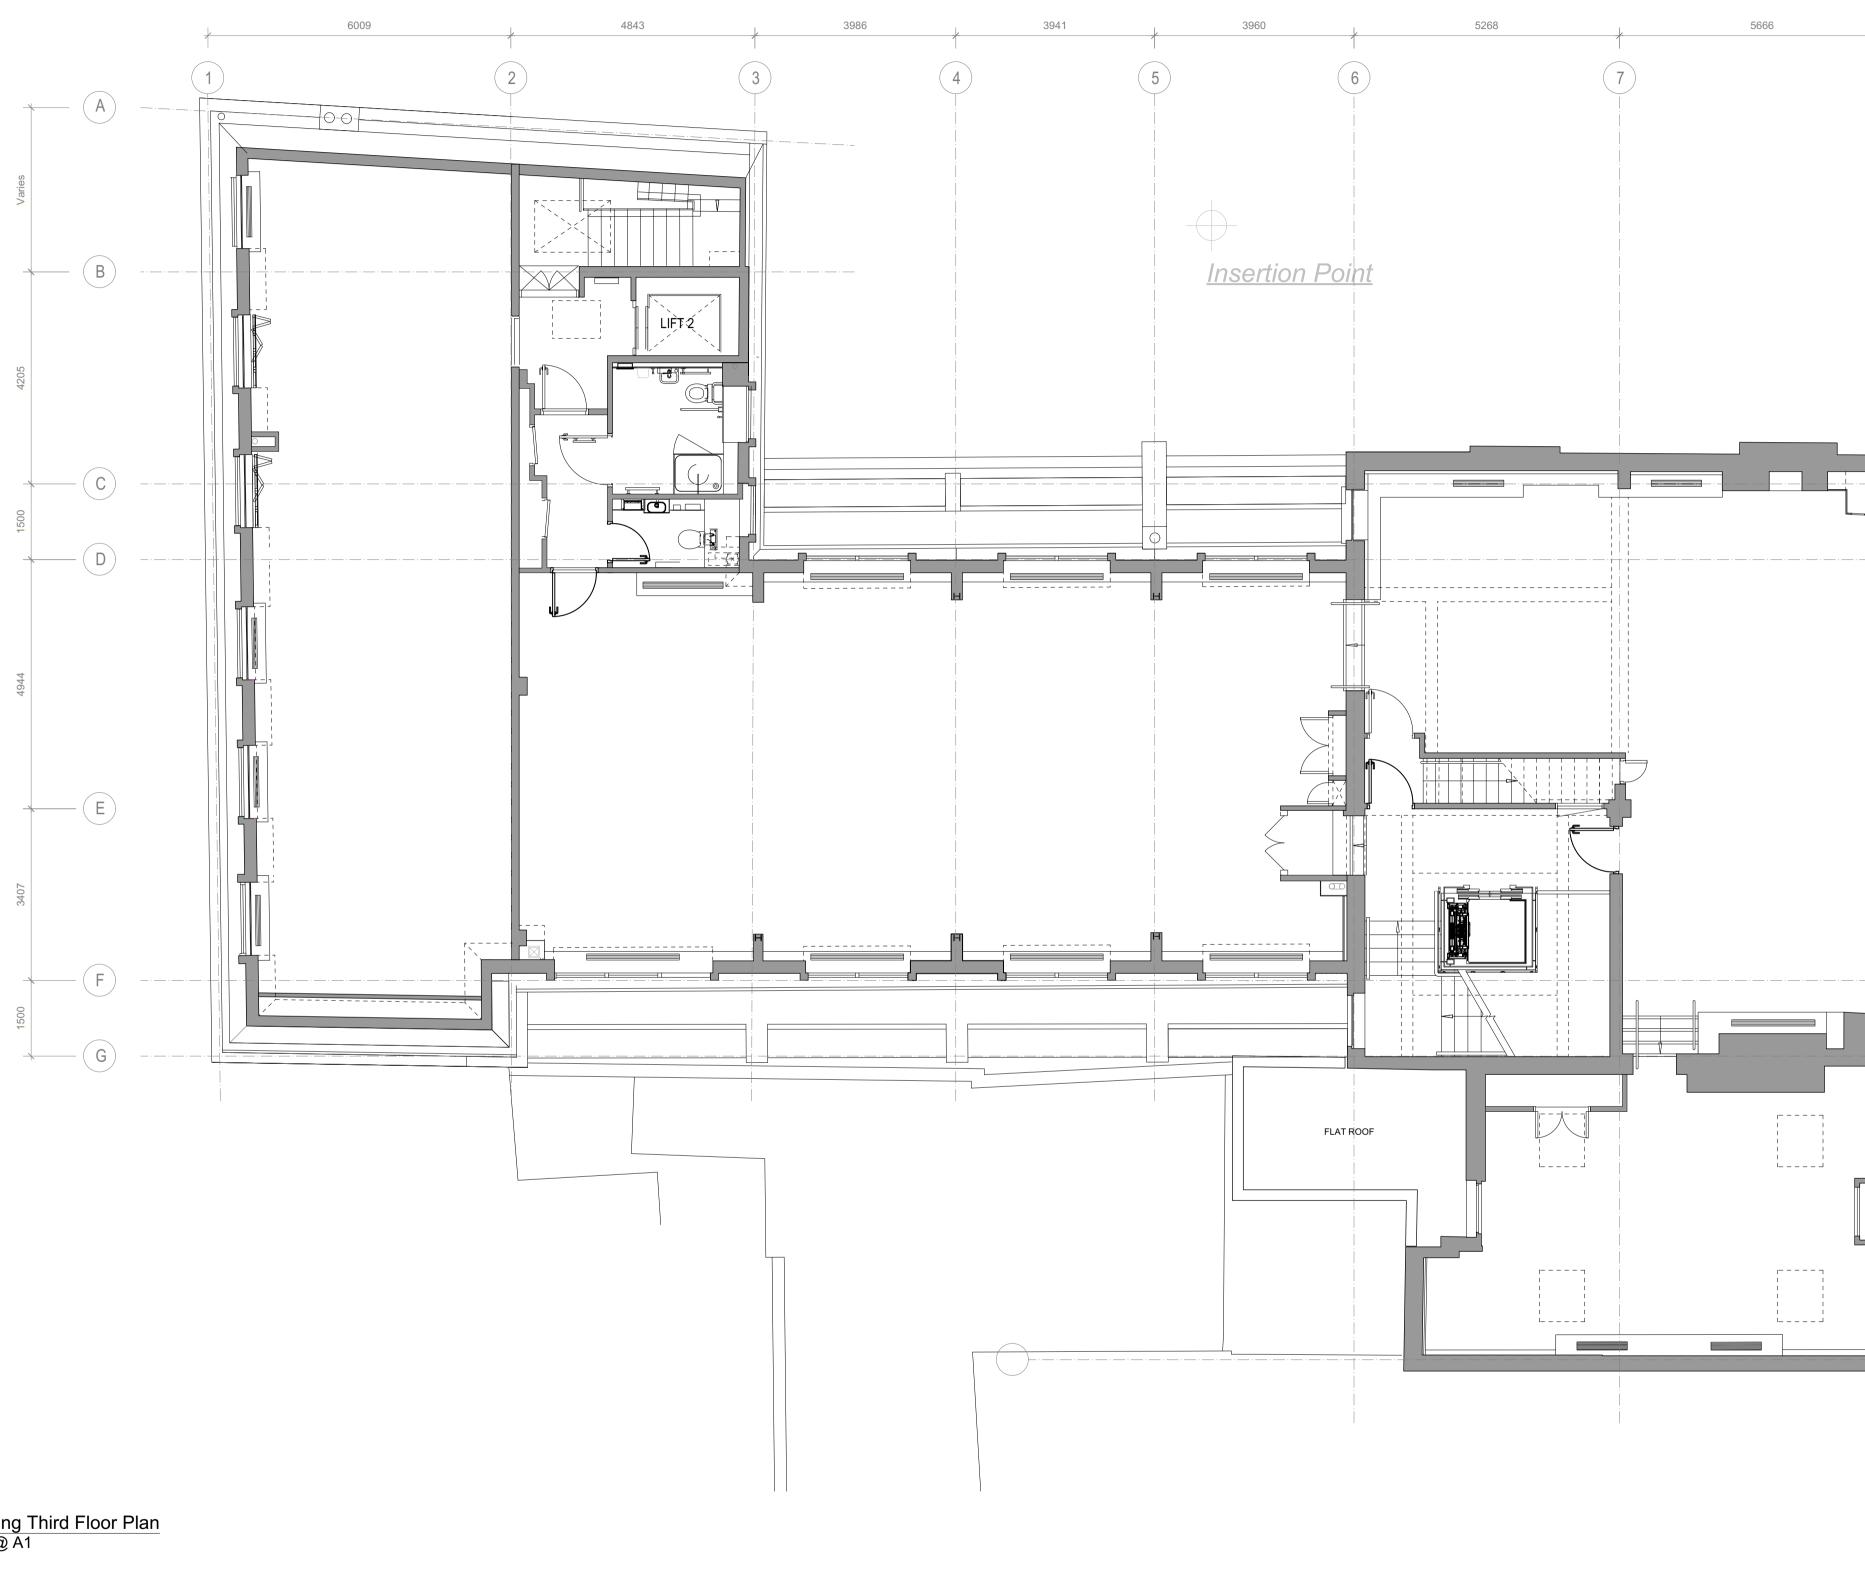

## PLANNING

1 Existing Third Floor Plan 1:75 @ A1

| All dimensions to be checked on site prior to commencement of any works, and/or preparation of any shop drawings.                                                | Revision | Date       | Amendment           |
|------------------------------------------------------------------------------------------------------------------------------------------------------------------|----------|------------|---------------------|
|                                                                                                                                                                  | PL1      | 19/01/2024 | Issued for Planning |
| Sizes of and dimensions to any structural or services elements are indicative only. See structural and service engineers drawings for actual sizes / dimensions. |          |            |                     |
| This drawing to be read in conjunction with all other Architect's drawings, specifications and other Consultants' information.                                   |          |            |                     |
|                                                                                                                                                                  |          |            |                     |
| All proprietary systems shown on this drawing are to be installed strictly in accordance with the<br>Manufacturers/Suppliers recommended details.                |          |            |                     |
| Any discrepancies between information shown on this drawing and any other contract information or                                                                |          |            |                     |
| manufacturers/suppliers recommendations is to be brought to the attention of the Architect.                                                                      |          |            |                     |