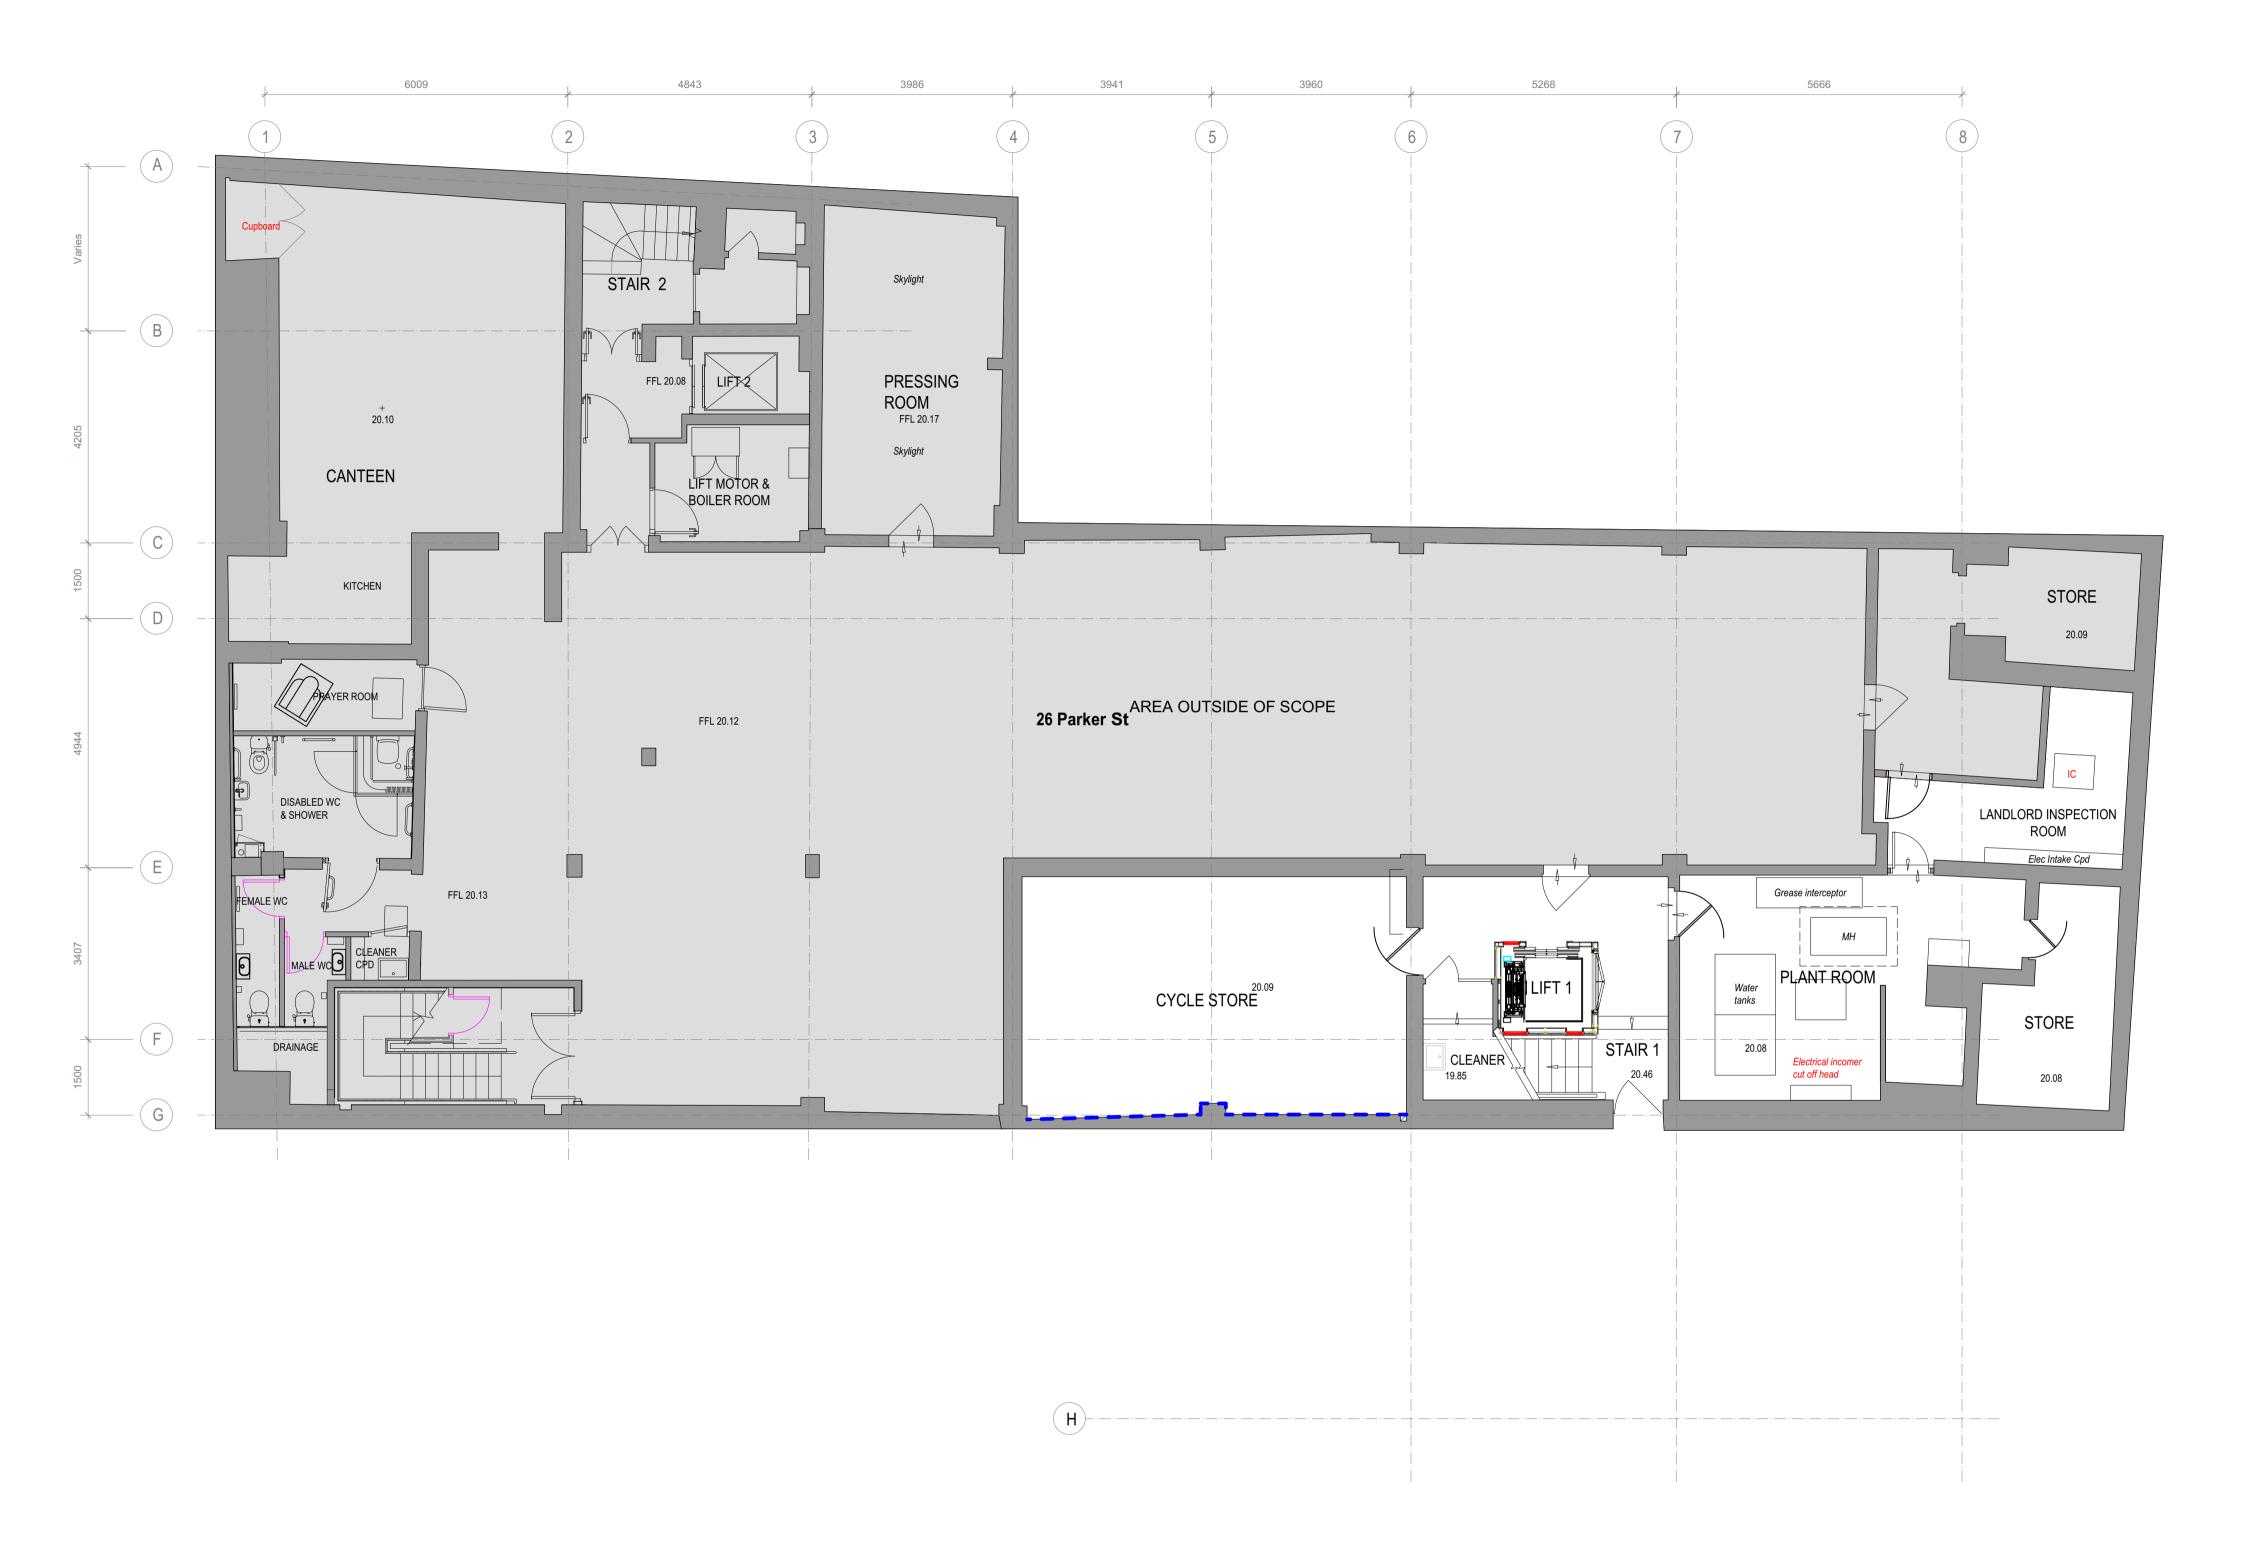

1 Existing Basement Plan 1:75 @ A1

0 5m 10m

20m

| All dimensions to be checked on site prior to commencement of any works, and/or preparation of any                                                                                            | Revision Date  | Amendment           | Date                  | Project Jo                                                                                   | ob Ref.        |
|-----------------------------------------------------------------------------------------------------------------------------------------------------------------------------------------------|----------------|---------------------|-----------------------|----------------------------------------------------------------------------------------------|----------------|
| shop drawings.                                                                                                                                                                                | PL1 19/01/2024 | Issued for Planning | March 2023            | 31 Great Queen Street 43                                                                     | 33   , , ,     |
| Sizes of and dimensions to any structural or services elements are indicative only. See structural and service engineers drawings for actual sizes / dimensions.                              |                |                     | Scale Drawn           | Check Title                                                                                  | halehrown      |
| This drawing to be read in conjunction with all other Architect's drawings, specifications and other                                                                                          |                |                     | 1:75@A1 JM            | MH Existing Basement Floor Plan                                                              | IIdicolovii    |
| Consultants' information.                                                                                                                                                                     |                |                     | Status                | Client Ref Drwg. no.                                                                         | ev. orobitooto |
| Manufacturers/Suppliers recommended details.                                                                                                                                                  |                |                     | PLANNING              | MCF 433(EX)099 PI                                                                            | 1 alcillects   |
| Any discrepancies between information shown on this drawing and any other contract information or manufacturers/suppliers recommendations is to be brought to the attention of the Architect. |                |                     | Hale Brown Architects | Hale Brown Architects Ltd. Unit 1.04, Edinburgh House, 170 Kennington Lane, London, SE11 5DP |                |
|                                                                                                                                                                                               |                |                     | T: 020 3735 7442      | T: 020 3735 7442 E: mail@halebrown.com W: www.halebrown.com                                  |                |