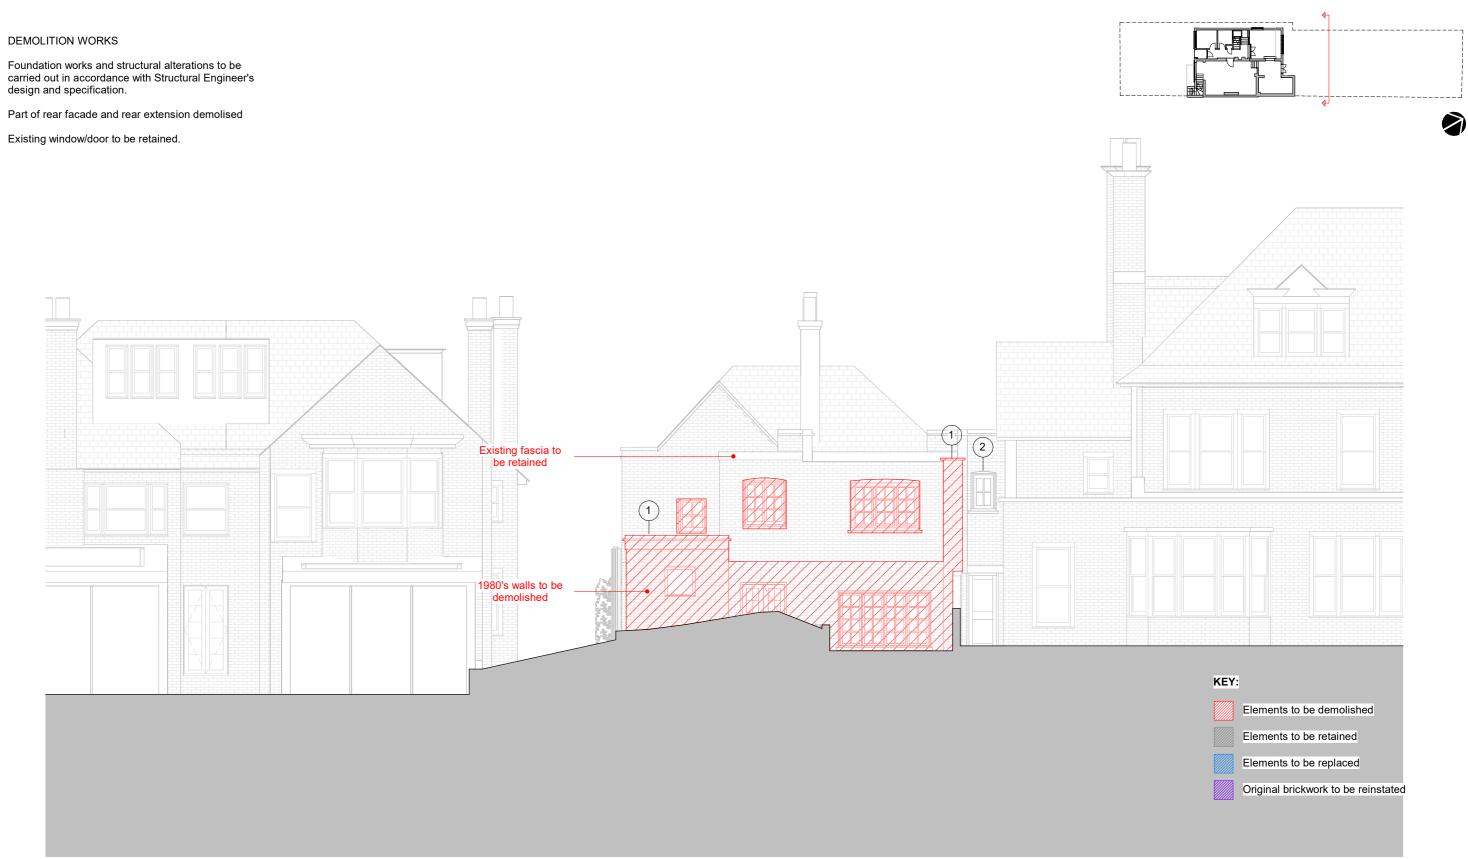

### DEMOLITION WORKS

(1)

2

Foundation works and structural alterations to be carried out in accordance with Structural Engineer's design and specification.

Existing window/door to be retained.

Paved area to be raised to allow step free access into dwelling. New ramp to facilitate this.