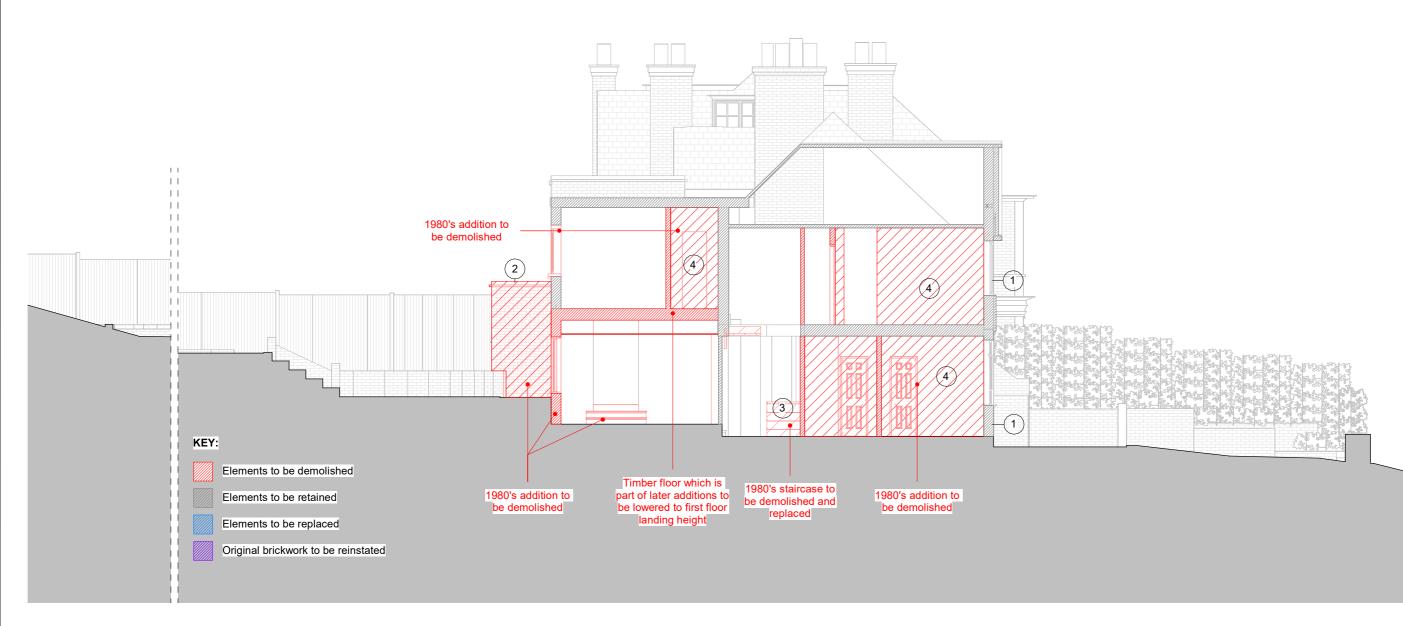

### DEMOLITION WORKS

Foundation works and structural alterations to be carried out in accordance with Structural Engineer's design and specification.

(1) Existing window/door to be retained

2 Rear 1980's extension demolished

- 3 Existing 1980's stair removed and opening widened for new stair
- (4) Existing 1980's partition walls removed

| <ol> <li>Use figured dimensions only</li> <li>Do not scale from this drawing</li> <li>All dimensions to be checked on site and the Architect to be<br/>informed of any discrepancies before construction commences</li> </ol> | e from this drawing A First Issue<br>ons to be checked on site and the Architect to be<br>any discrepancies before construction commences<br>to drawings refer to current revision of that drawing.<br>Ind services information shown is indicative only.<br>Isultants' drawings for details and setting out.<br>In atterials to be in accordance with current applicable<br>jistlation and to comply with all relevant codes of | Date<br>17/11/22<br>16/03/23<br>31/03/23 | Author<br>EC<br>AG<br>AG | Checker            | Checker Project:                                              | 26A Ferncroft Avenue, NW3 7PH | <b>b</b><br>54 |
|-------------------------------------------------------------------------------------------------------------------------------------------------------------------------------------------------------------------------------|----------------------------------------------------------------------------------------------------------------------------------------------------------------------------------------------------------------------------------------------------------------------------------------------------------------------------------------------------------------------------------------------------------------------------------|------------------------------------------|--------------------------|--------------------|---------------------------------------------------------------|-------------------------------|----------------|
|                                                                                                                                                                                                                               |                                                                                                                                                                                                                                                                                                                                                                                                                                  | 06/07/23<br>11/12/23                     | AG<br>AG                 | Subject:<br>Scale: | Proposed Section 01 Demolitions<br>(Option 1)<br>As indicated | T +<br>Pro                    |                |