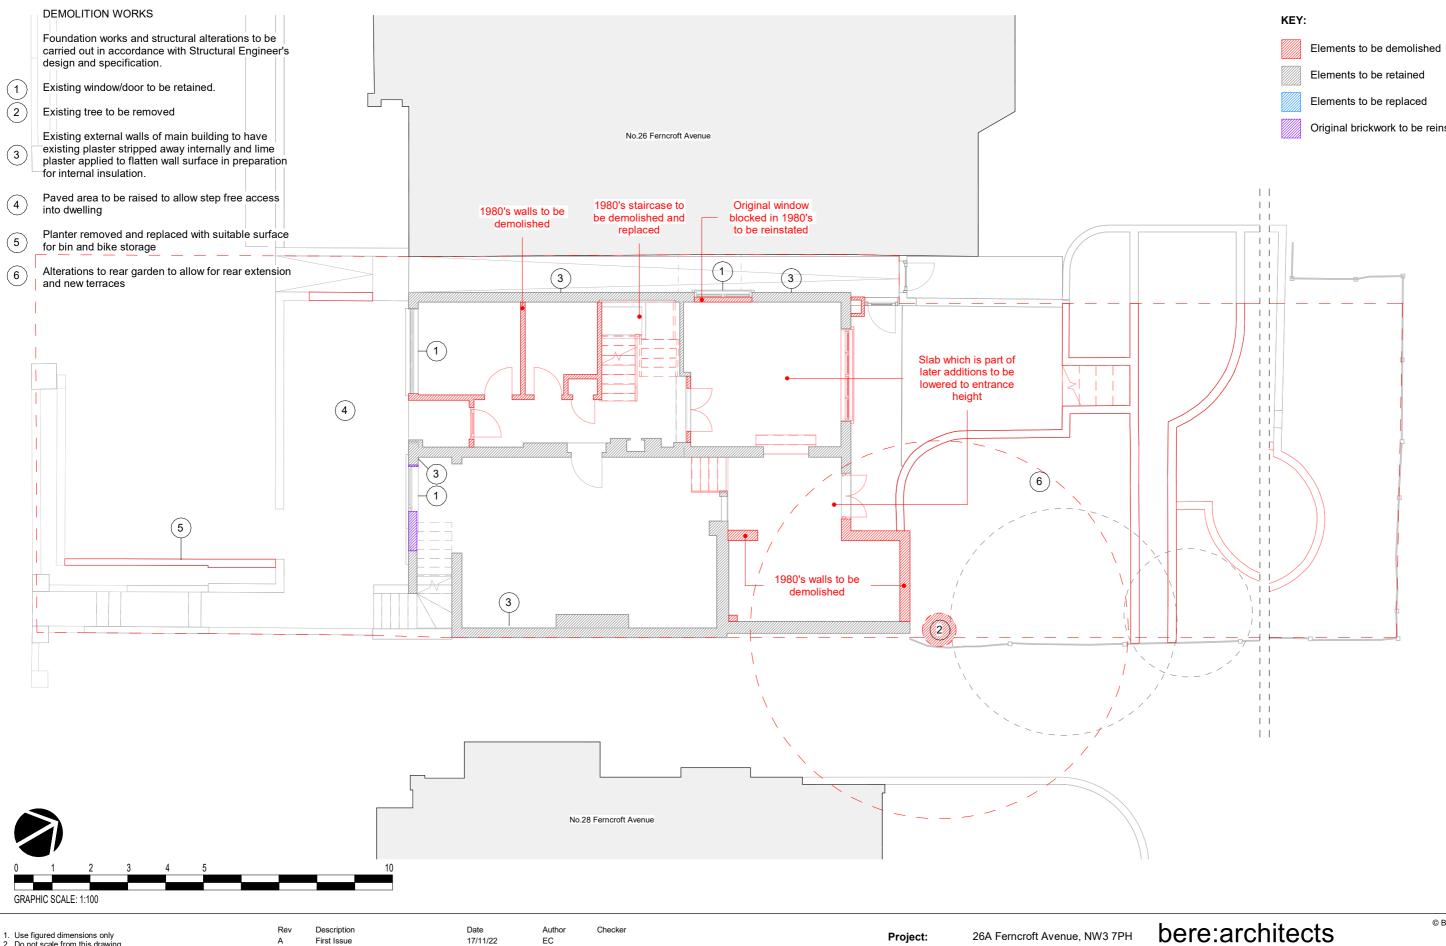

### DEMOLITION WORKS

(1)

2

Foundation works and structural alterations to be carried out in accordance with Structural Engineer's design and specification.

Existing window/door to be retained.

Paved area to be raised to allow step free access into dwelling. New ramp to facilitate this.

| Project:      | 26A Ferncroft Avenue, NW3 7PH                   |   |
|---------------|-------------------------------------------------|---|
| Subject:      | Proposed Ground Floor Demolitions<br>(Option 1) | 5 |
| Scale:        | 1 : 100                                         | F |
| Creation Data | 17/11/00                                        |   |

| Elements to be demolished           |
|-------------------------------------|
| Elements to be retained             |
| Elements to be replaced             |
| Original brickwork to be reinstated |

54a Newington Green, London, N169PX