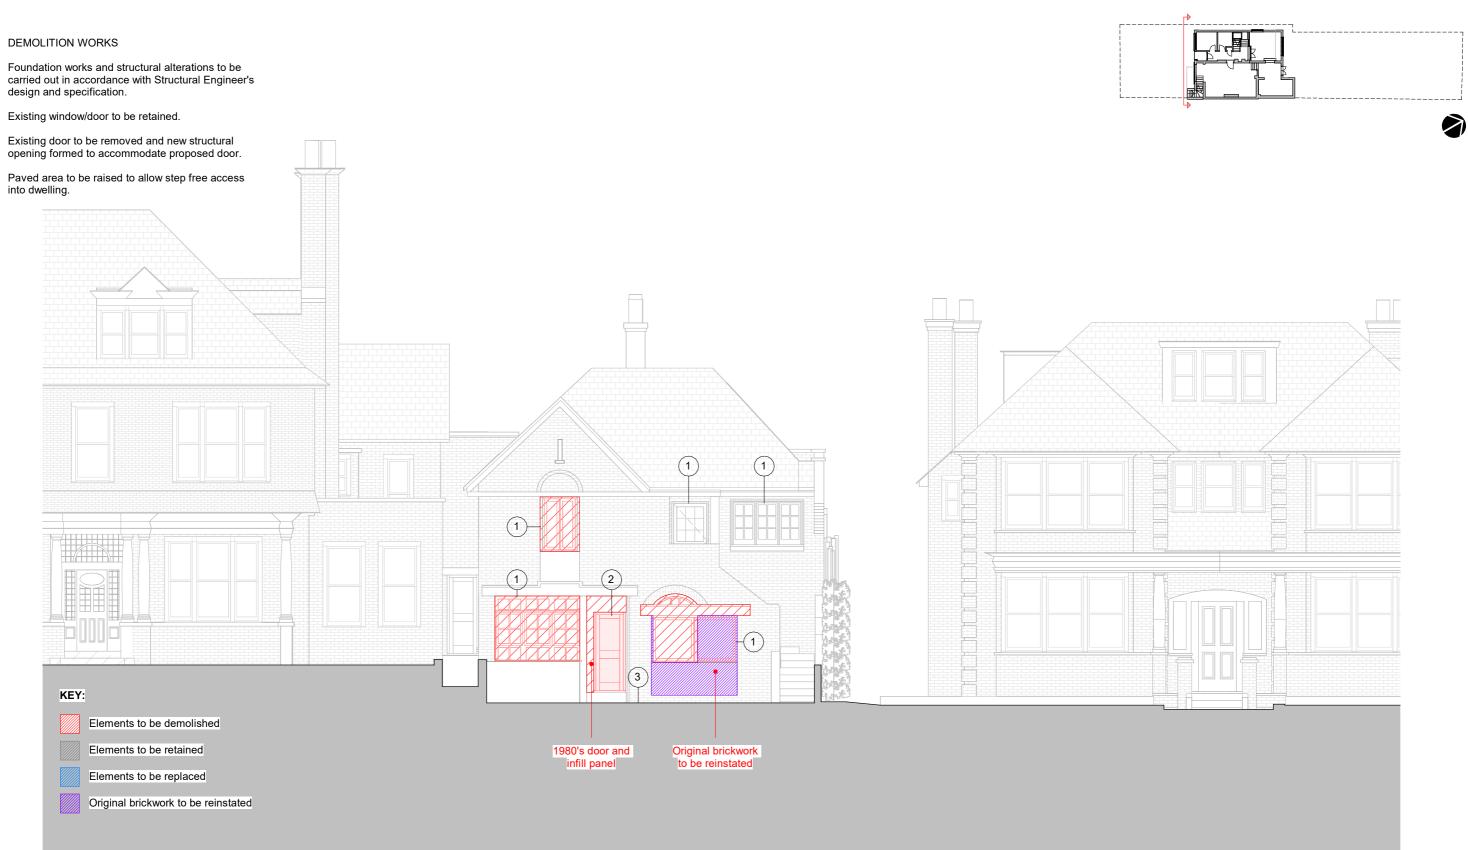

### DEMOLITION WORKS

(1)

2

Foundation works and structural alterations to be carried out in accordance with Structural Engineer's design and specification.

Existing window/door to be retained.

Paved area to be raised to allow step free access into dwelling. New ramp to facilitate this.