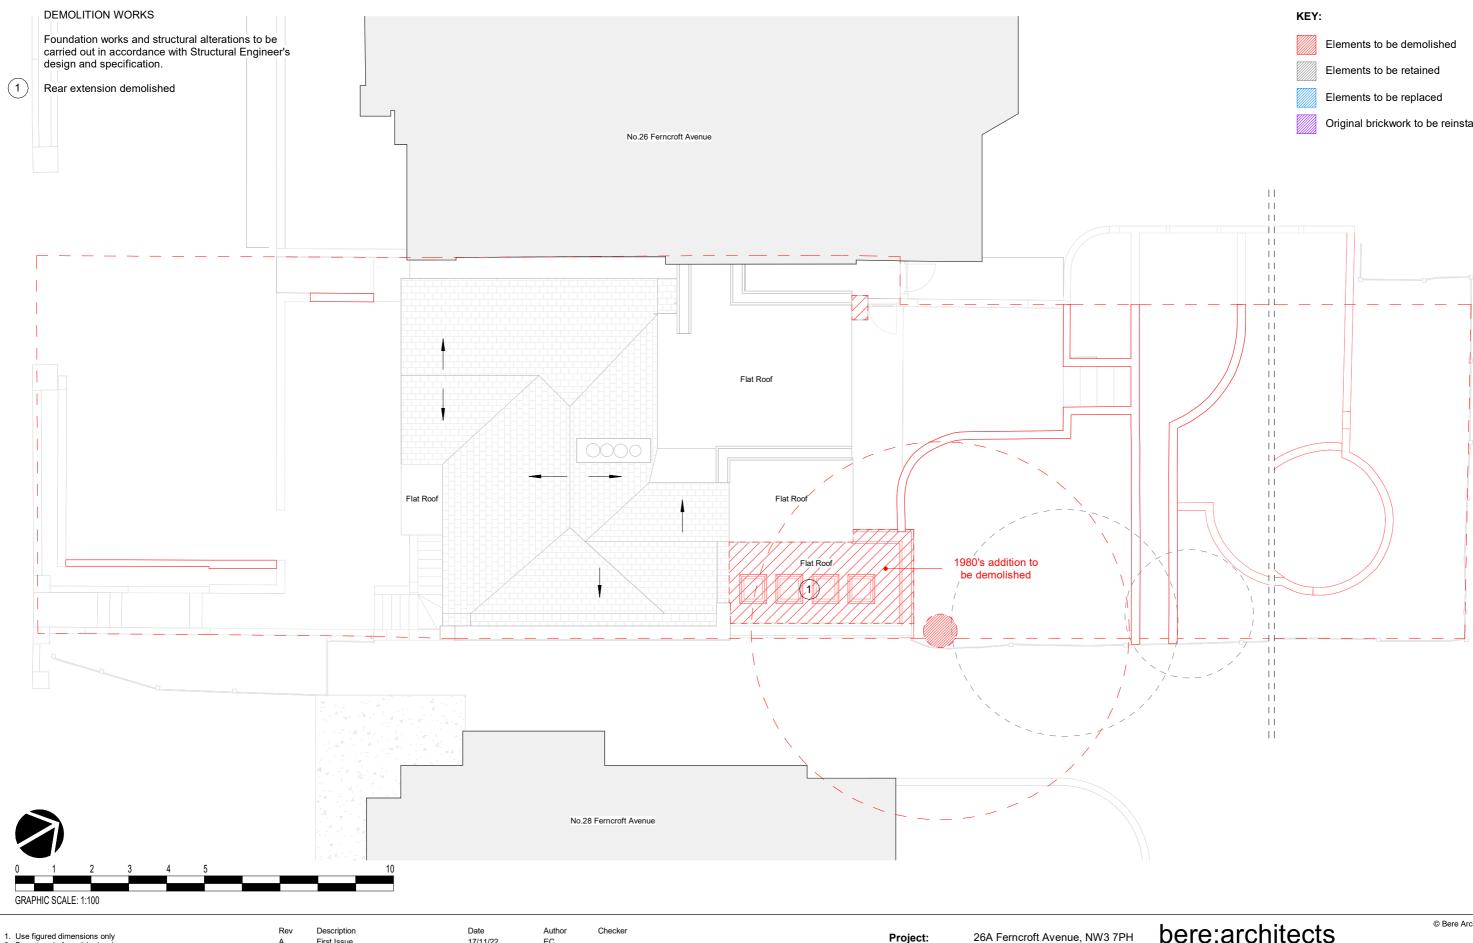

### DEMOLITION WORKS

(1)

2

Foundation works and structural alterations to be carried out in accordance with Structural Engineer's design and specification.

Existing window/door to be retained.

Paved area to be raised to allow step free access into dwelling. New ramp to facilitate this.

### DEMOLITION WORKS

Foundation works and structural alterations to be carried out in accordance with Structural Engineer's design and specification.

Rear extension demolished

| <ol> <li>Use figured dimensions only</li> <li>Do not scale from this drawing</li> </ol>                                                                                                                                          | Rev<br>A | Description<br>First Issue                             | Date<br>17/11/22     | Author<br>EC | Checker | Project:       | 26A Ferncroft Avenue, NW3 7PH                           | k  |
|----------------------------------------------------------------------------------------------------------------------------------------------------------------------------------------------------------------------------------|----------|--------------------------------------------------------|----------------------|--------------|---------|----------------|---------------------------------------------------------|----|
| <ol> <li>All dimensions to be checked on site and the Architect to be<br/>informed of any discrepancies before construction commences</li> </ol>                                                                                 | B<br>C   | Issued for information<br>Issued to clients            | 16/03/23<br>31/03/23 | AG<br>AG     |         |                |                                                         | 54 |
| <ol> <li>All references to drawings refer to current revision of that drawing.</li> <li>Structural and services information shown is indicative only.<br/>Refer to consultants' drawings for details and setting out.</li> </ol> | D<br>E   | Issued For Planning Application<br>Issued For Planning | 06/07/23<br>11/12/23 | AG<br>AG     |         | Subject:       | Proposed South-East Elevation<br>Demolitions (Option 1) | Т  |
| <ol> <li>All work and materials to be in accordance with current applicable<br/>statutory legistlation and to comply with all relevant codes of<br/>practice and British and European standards</li> </ol>                       |          |                                                        |                      |              |         | Scale:         | As indicated                                            | Pr |
|                                                                                                                                                                                                                                  |          |                                                        |                      |              |         | Creation Date: | 17/11/22                                                | 4  |