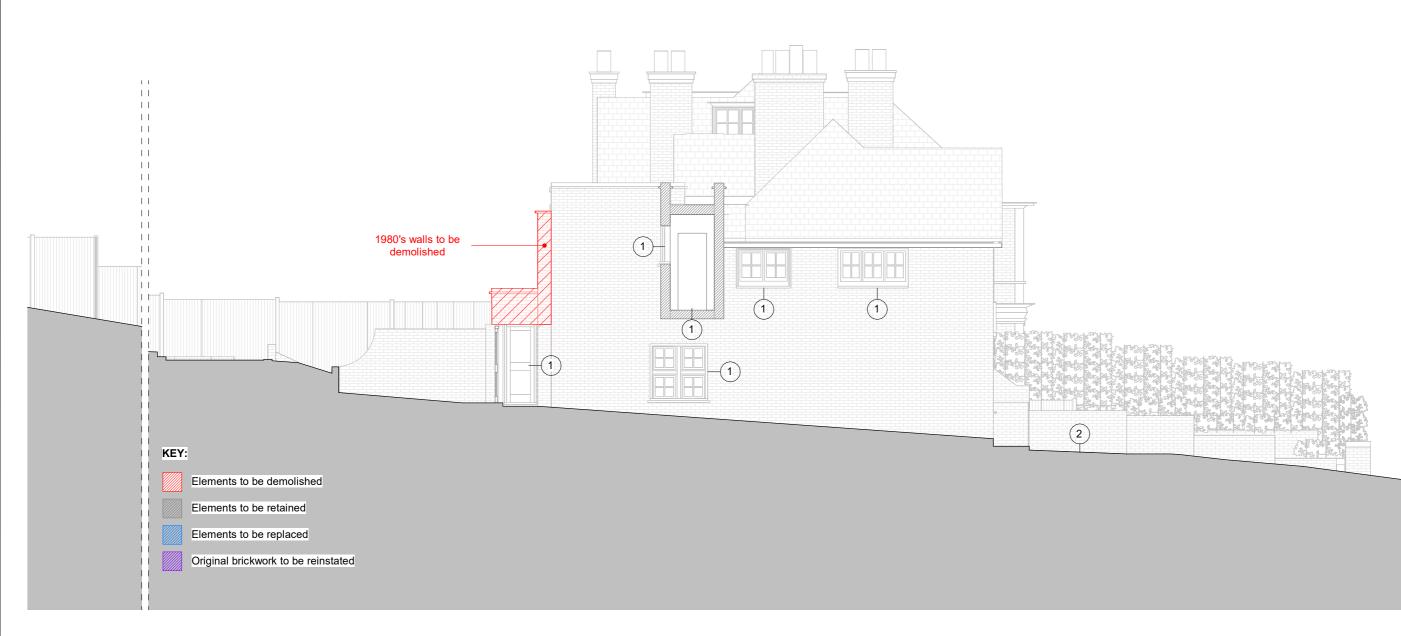

### DEMOLITION WORKS

Foundation works and structural alterations to be carried out in accordance with Structural Engineer's design and specification.

(1) Existing window/door to be retained

2 Rear 1980's extension demolished

- 3 Existing 1980's stair removed and opening widened for new stair
- (4) Existing 1980's partition walls removed

| <ol> <li>Use figured dimensions only</li> <li>Do not scale from this drawing</li> <li>All dimensions to be checked on site and the Architect to be<br/>informed of any discrepancies before construction commences</li> </ol> | e from this drawing A First Issue<br>ons to be checked on site and the Architect to be<br>any discrepancies before construction commences<br>to drawings refer to current revision of that drawing.<br>Ind services information shown is indicative only.<br>Isultants' drawings for details and setting out.<br>In atterials to be in accordance with current applicable<br>jistlation and to comply with all relevant codes of | Date<br>17/11/22<br>16/03/23<br>31/03/23 | Author<br>EC<br>AG<br>AG | Checker            | Checker Project:                                              | 26A Ferncroft Avenue, NW3 7PH | <b>b</b><br>54 |
|-------------------------------------------------------------------------------------------------------------------------------------------------------------------------------------------------------------------------------|----------------------------------------------------------------------------------------------------------------------------------------------------------------------------------------------------------------------------------------------------------------------------------------------------------------------------------------------------------------------------------------------------------------------------------|------------------------------------------|--------------------------|--------------------|---------------------------------------------------------------|-------------------------------|----------------|
|                                                                                                                                                                                                                               |                                                                                                                                                                                                                                                                                                                                                                                                                                  | 06/07/23<br>11/12/23                     | AG<br>AG                 | Subject:<br>Scale: | Proposed Section 01 Demolitions<br>(Option 1)<br>As indicated | T +<br>Pro                    |                |