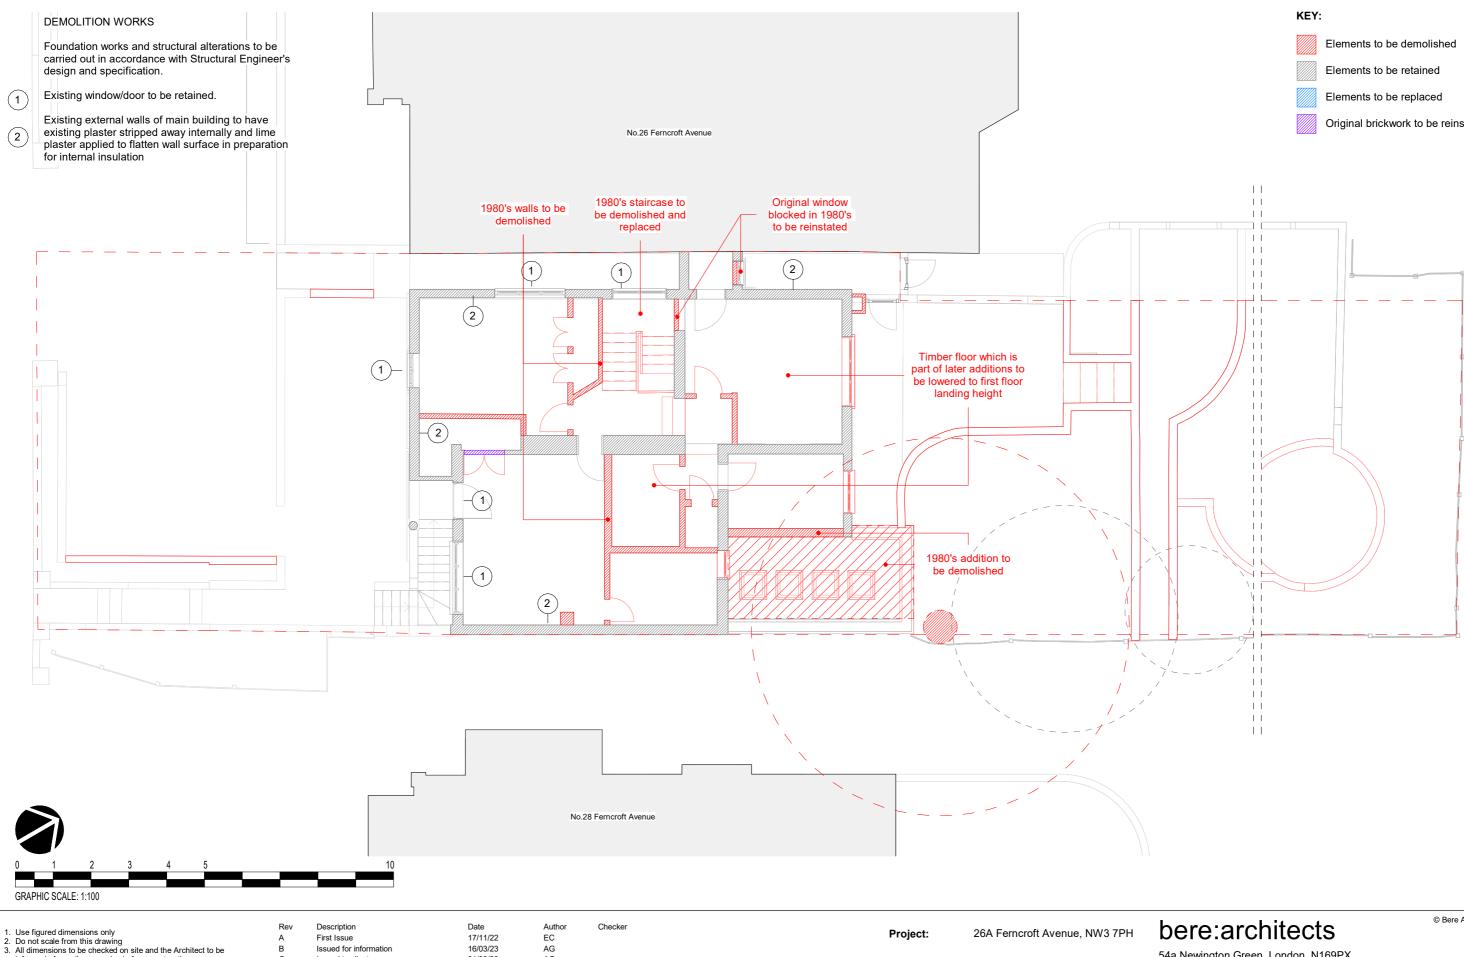

Proposed First Floor Demolitions Subject: (Option 1) Scale: 1:100

Creation Date: 17/11/22

| Elements to be demolished |  |  | Elements | to | be | demolished |
|---------------------------|--|--|----------|----|----|------------|
|---------------------------|--|--|----------|----|----|------------|