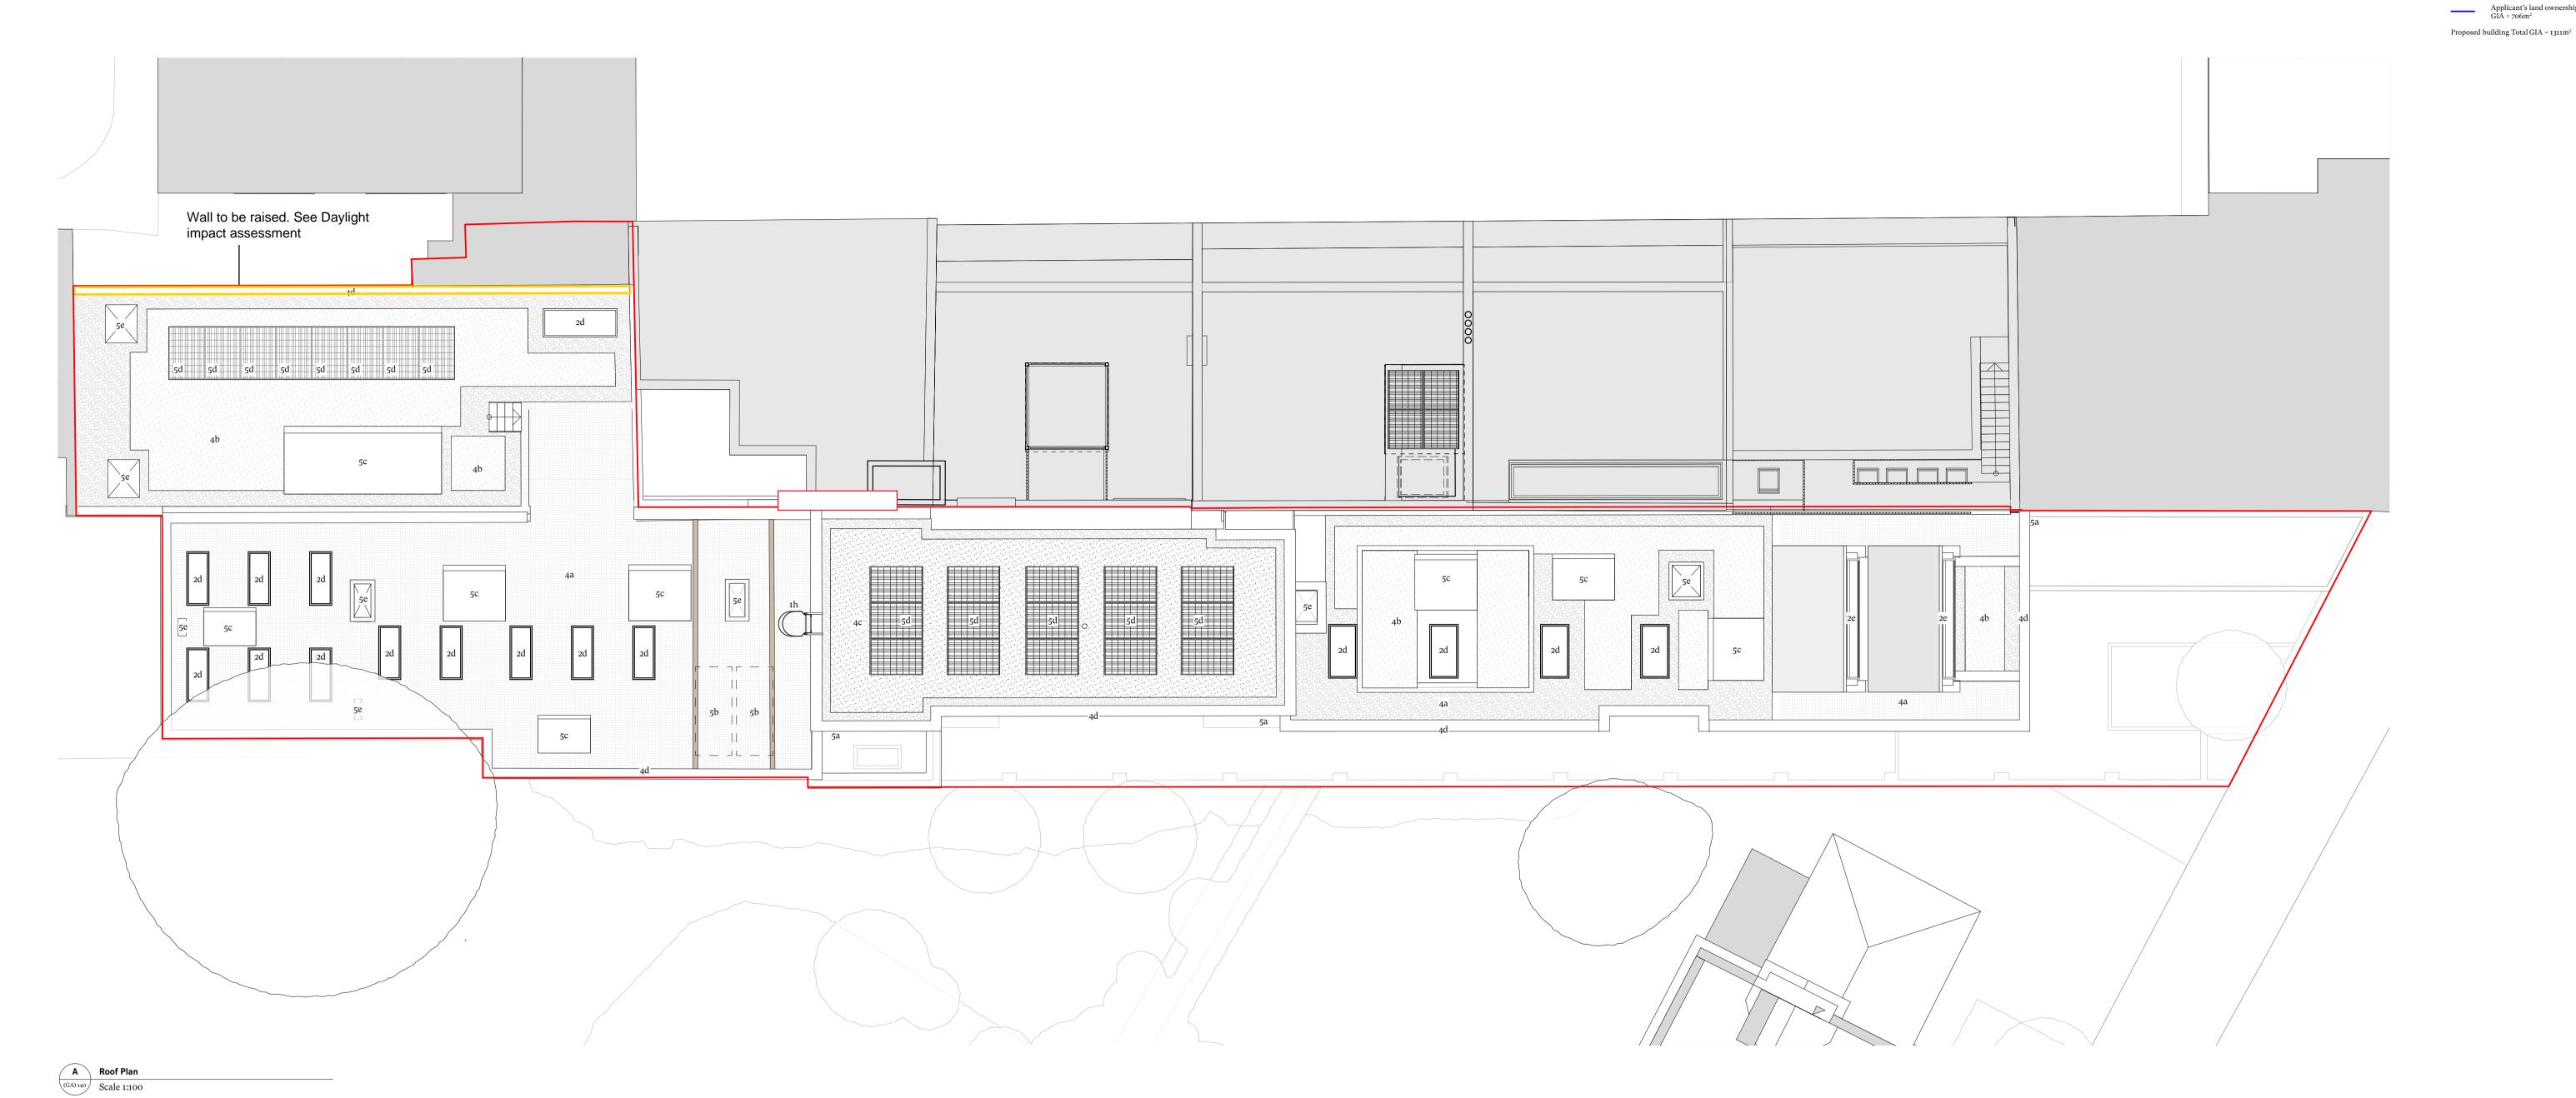

1 Access
1a Main college entrance
1b Cafe/gallery entrance
1c Fire escape door
1d New code-operated gate
1e New Sheffield cycle stand for 2no. visitor cycles
1f New cycle racks for 30no. student/staff cycles
1g New foldable accessible stairlift
1h New roof access ladder

Glazing
 New double-glazed light-coloured powdercoated aluminium framed window
 New full height double-glazed light-coloured powdercoated aluminium picture window
 New glazed blocks
 New flat fixed rooflight
 New pitched rooflight within sawtooth roof
 New double-glazed light-coloured powdercoated aluminium framed door

3 Walls

New acoustic lining to party wall
New thermal lining to external wall
New red brickwork boundary wall
New half height red brickwork boundary wall with dark metal railings above
New grey fibre cement clad refuse/cycle store wall

4 Roofs
4a New grey flat roof membrane
4b New intensive green roof with gravel border
4c New biosolar roof (intensive green roof with PVs)
4d New light-coloured powdercoated aluminium coping

5 Services

5a New dark-coloured powdercoated aluminium rainwater goods to replace existing throughout
5b New air source heat pump
5c New MVHR unit

5d New photovoltaic panels
5e Ventilation ductwork riser

6 Landscaping
6a New permeable dark-coloured brick paving
6b New planted bed with brickwork border
6c New tree within planted bed
6d New low level planter for climbing plants
6e New gravel infill to neighbouring driveway
6f Neighbouring garden made good after works