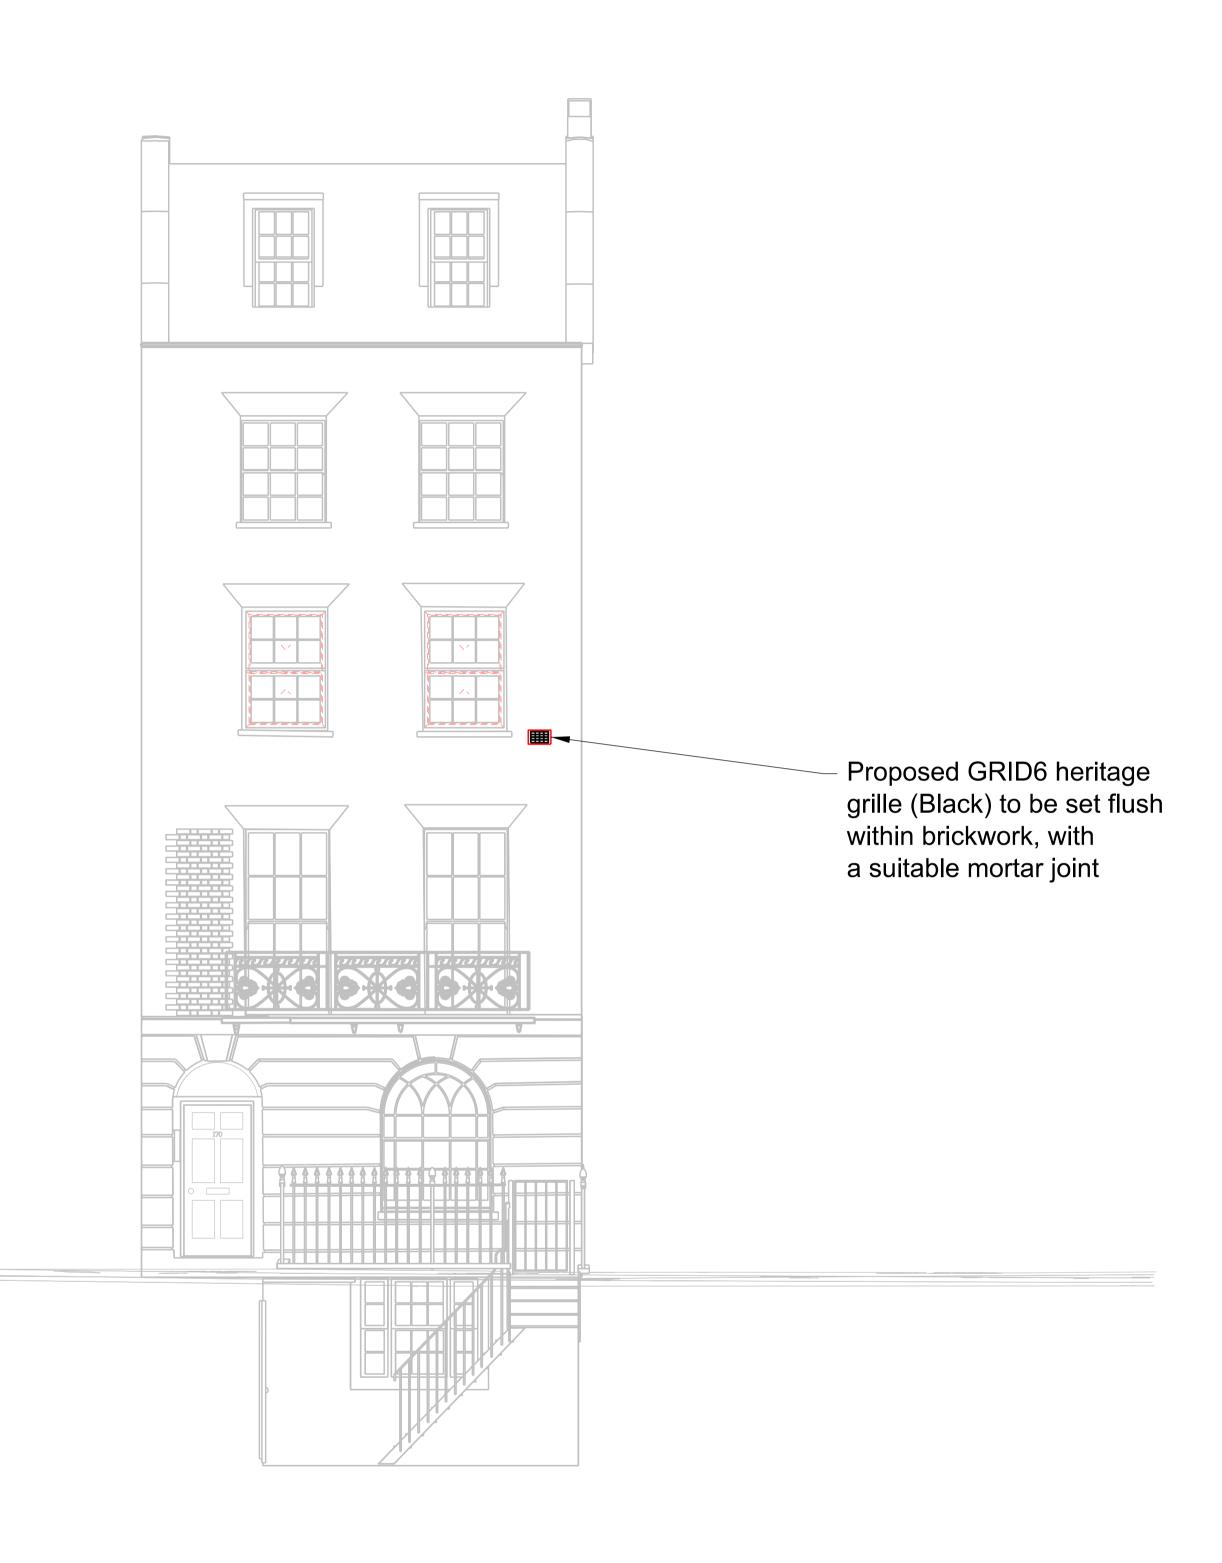

official purposes.

Con Acc Scale with caution as distortion can occur.

- 1. To be read in conjunction with location plan and existing elevation drawings: a. Location Map: 170 North Gower Street, NW1 2ND
- b. Existing elevation: 1CP01-MDS-GL-DEL-SS08\_SL23-000203
- 2. Manufacturer's recommendation is minimum 315mm to centre of core hole from internal floor level. The exact position will differ based on existing levels and internal layout/fixtures. Core holes will be aligned horizontally as best as possible subject to internal fixtures.

| Work In Progress |                                              |                                                                                          |                                                       |            |                    |       |  |  |
|------------------|----------------------------------------------|------------------------------------------------------------------------------------------|-------------------------------------------------------|------------|--------------------|-------|--|--|
|                  | Stage                                        | Project/Contract                                                                         | Creator/Originator                                    |            | Sub Originator     |       |  |  |
|                  | 2                                            | Euston Station                                                                           | Mace Dragados JV                                      |            |                    |       |  |  |
|                  | Drawing Tile                                 | Work Package Description Temporary Mechanical Ventilation 170 North Gower Street NW1 2NB | Discipline/Function GL - Geographical and Land Survey |            | System description |       |  |  |
|                  | Drawing Title                                |                                                                                          | Drawn by                                              | Checked by | Approved by        | Date  |  |  |
|                  |                                              | 170 North Gower Street                                                                   |                                                       |            |                    |       |  |  |
|                  |                                              | Installation of Temporary                                                                | Scale                                                 | Size       | Suitability        | Rev.  |  |  |
|                  | Mechanical Ventilation and Secondary Glazing |                                                                                          | 1:100                                                 | A3         | S0                 | P02.1 |  |  |
|                  |                                              |                                                                                          | Drawing No.                                           |            |                    |       |  |  |
|                  | So                                           | uth West Proposed Elevation                                                              | 1CP01-MDS-GL-DEL-SS08_SL23-000303                     |            |                    |       |  |  |