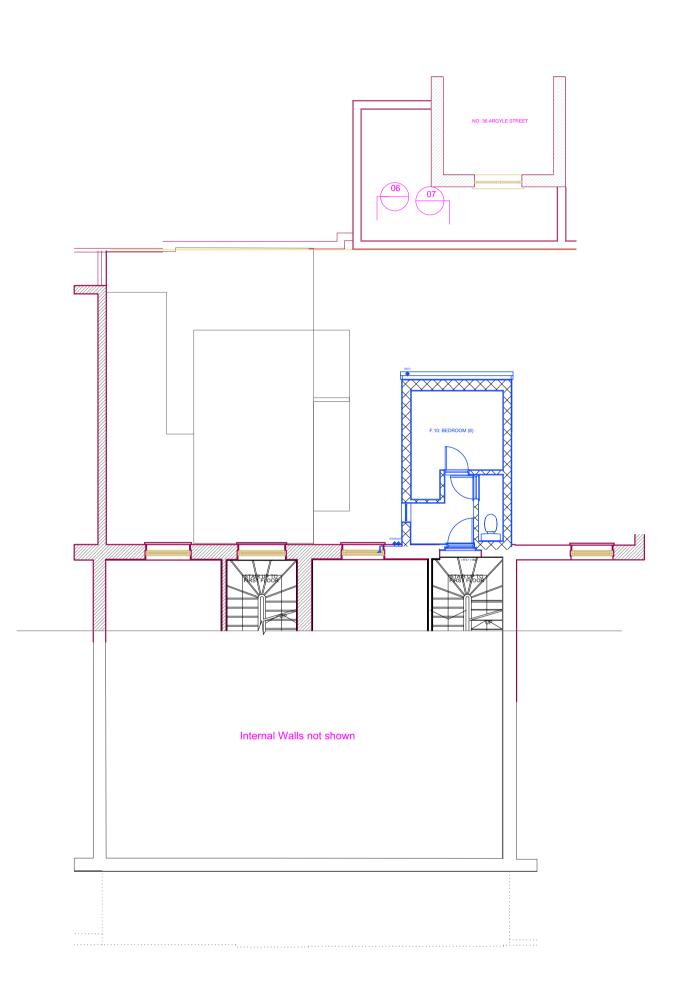

PRE-COVID SECTION 07

07 EXISTING SECTION 07

Materials.

Re - con once struck coping stone 50mm deep.

Code 5 lead roof with round rolls

Smeed Dean Yellow Stock brickwork Flemish garden wall bond. Re-con stone cills 75mm deep. 125mm filled insulated cavity. Block and plaster inner skin