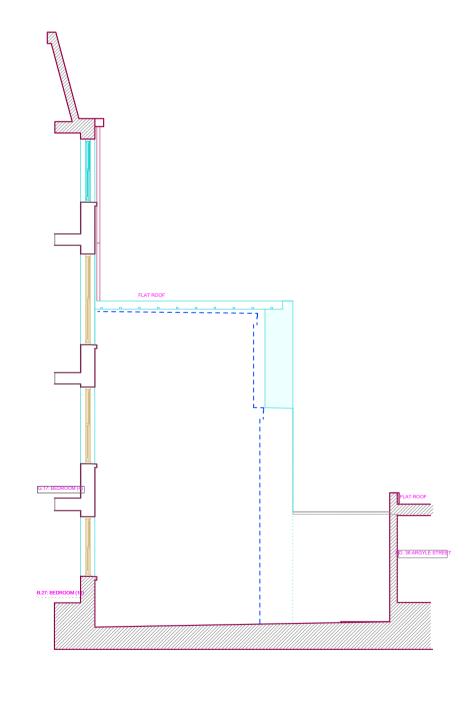

Timber sliding sash windows
6 over 6 pattern.

Timber door and frame
4 panel pattern.

PROPOSED RESTORATION SOUTH ELEVATION

04.01.2024 Further reduction in length of outrigger
14.12.2023 Reduction in length of outrigger
06.12.2023 Change to single profile and internal room changes
22.11.2023 Proposed change to rear elevation Rev B REV A DRAWING TITLE 1:100 @ A1 PROJECT SCALE Hotel Meridiana DATE July 2023 43-44 Argyle Square **Existing and Proposed** North & South Elevation London WC1H 8AL DWG No 634 15 D Architecture + Interiors LANYON-HOGG ARCHITECTS Ltd. Tel 020 8882 1849 post@lanyon-hogg.com www.lanyon-hogg.com