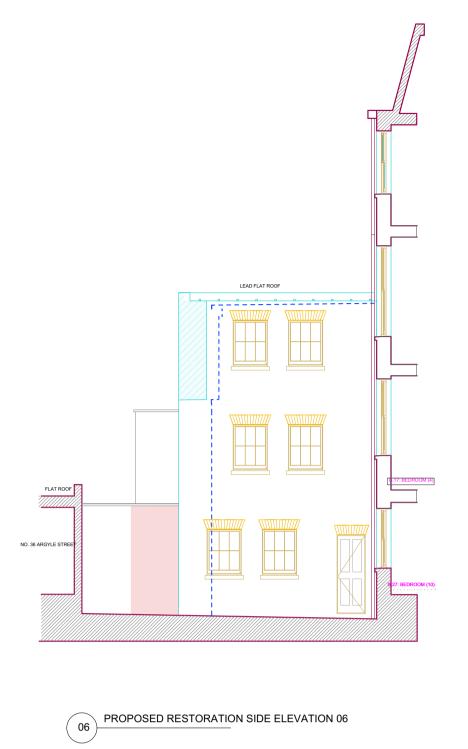

PLANNING DRAWING ALL DIMENSIONS TO BE CHECKED ON SITE ERRORS TO BE REPORTED TO THE ARCHITECT

Materials.

Re - con once struck coping stone 50mm deep.

Code 5 lead roof with round rolls

Smeed Dean Yellow Stock brickwork
Flemish garden wall bond.
Re-con stone cills 75mm deep.

Timber sliding sash windows
6 over 6 pattern.

Timber door and frame
4 panel pattern.

PROPOSED RESTORATION SOUTH ELEVATION

04.01.2024 Further reduction in length of outrigger
14.12.2023 Reduction in length of outrigger
06.12.2023 Change to single profile and internal room changes
22.11.2023 Proposed change to rear elevation Rev B REV A DRAWING TITLE 1:100 @ A1 PROJECT SCALE Hotel Meridiana DATE July 2023 43-44 Argyle Square **Existing and Proposed** North & South Elevation London WC1H 8AL DWG No 634 15 D Architecture + Interiors LANYON-HOGG ARCHITECTS Ltd. Tel 020 8882 1849 post@lanyon-hogg.com www.lanyon-hogg.com