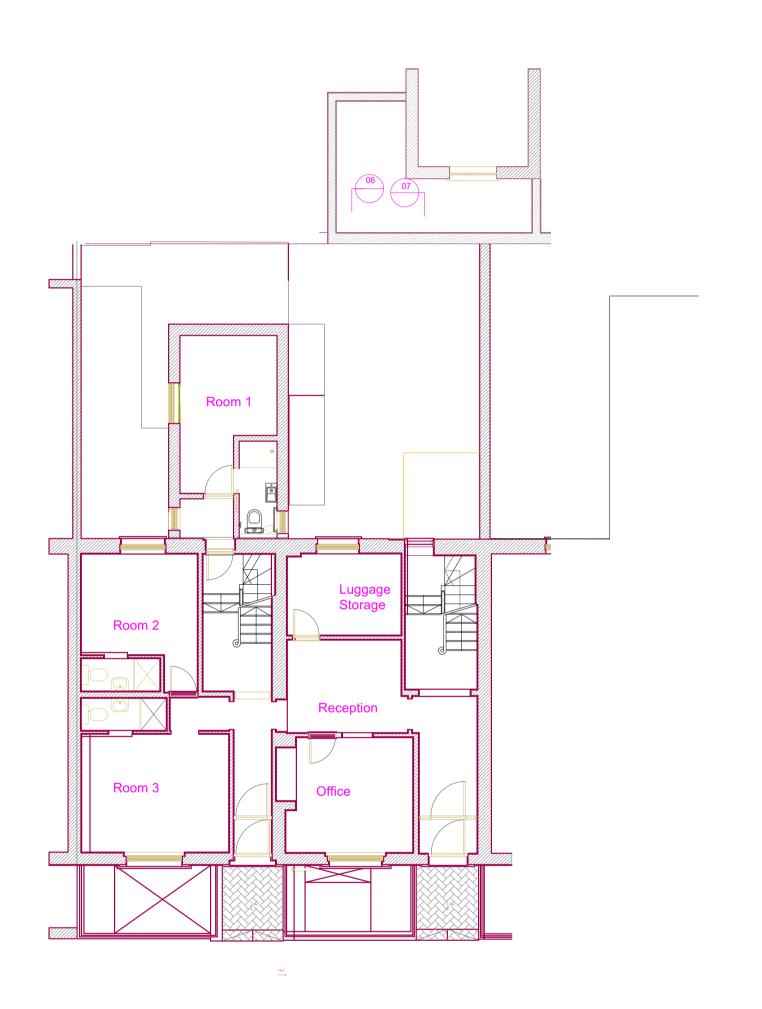

Hotel Meridiana
Pre Covid Plan 2020
Scale 1:100

Hotel Meridiana
Existing Ground Floor Plan
Scale 1:100

Hotel Meridiana
Proposed Ground Floor Plan

0 1 2 3 4 5 6 7 8 9 10 M 1:100@A1 Rev D 04.01.2024 Further reduction in length of outrigger
Rev C 14.12.2023 Reduction in length of outrigger
Rev B 06.12.2023 Change to single profile and internal room changes