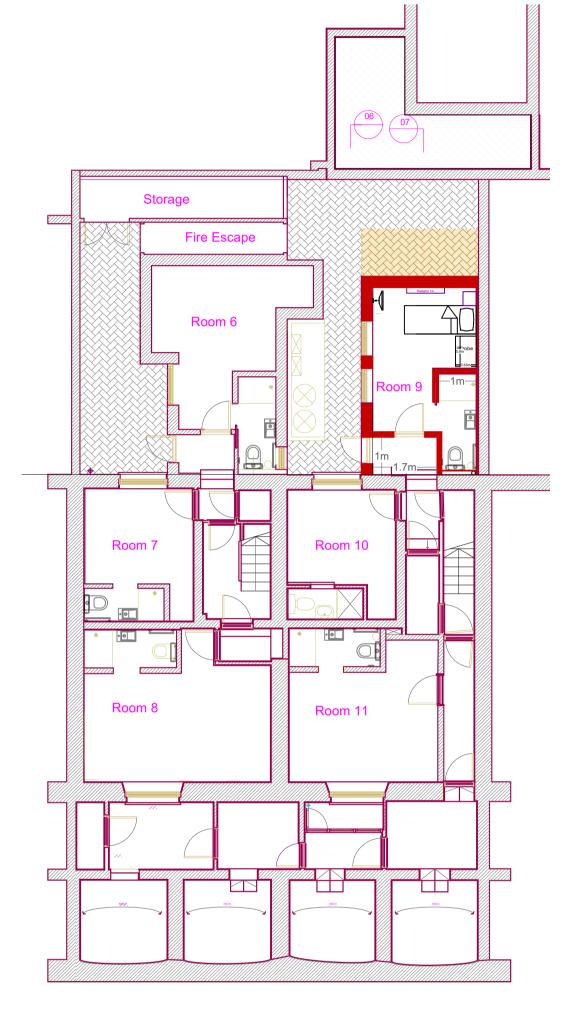

31-37 ARGYLE STREET 31-37 ARGYLE STREET

Hotel Meridiana
Proposed Basement Plan
Scale 1:100

Rev D 04.01.2024 Further reduction in length of outrigger
Rev C 14.12.2023 Reduction in length of outrigger
Rev B 06.12.2023 Change to single profile and internal room changes