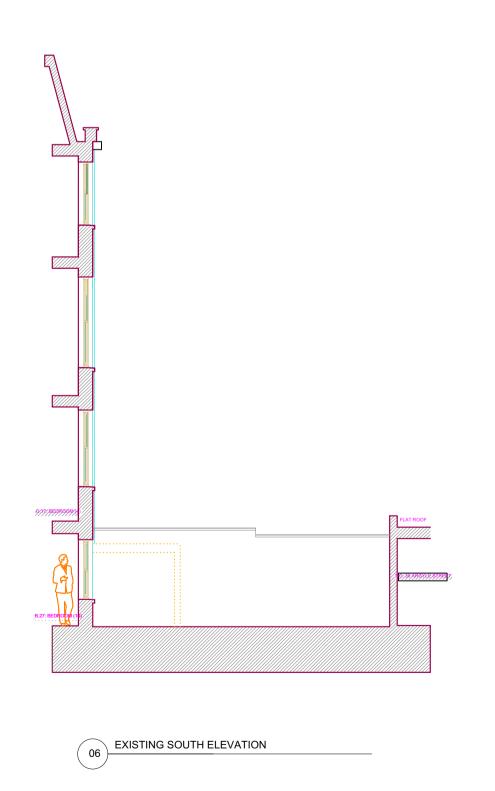

Timber sliding sash windows
6 over 6 pattern.

Timber door and frame
4 panel pattern.

PROPOSED RESTORATION SOUTH ELEVATION

04.01.2024 Further reduction in length of outrigger
14.12.2023 Reduction in length of outrigger
06.12.2023 Change to single profile and internal room changes
22.11.2023 Proposed change to rear elevation Rev B REV A DRAWING TITLE 1:100 @ A1 PROJECT SCALE Hotel Meridiana DATE July 2023 43-44 Argyle Square **Existing and Proposed** North & South Elevation London WC1H 8AL DWG No 634 15 D Architecture + Interiors LANYON-HOGG ARCHITECTS Ltd. Tel 020 8882 1849 post@lanyon-hogg.com www.lanyon-hogg.com