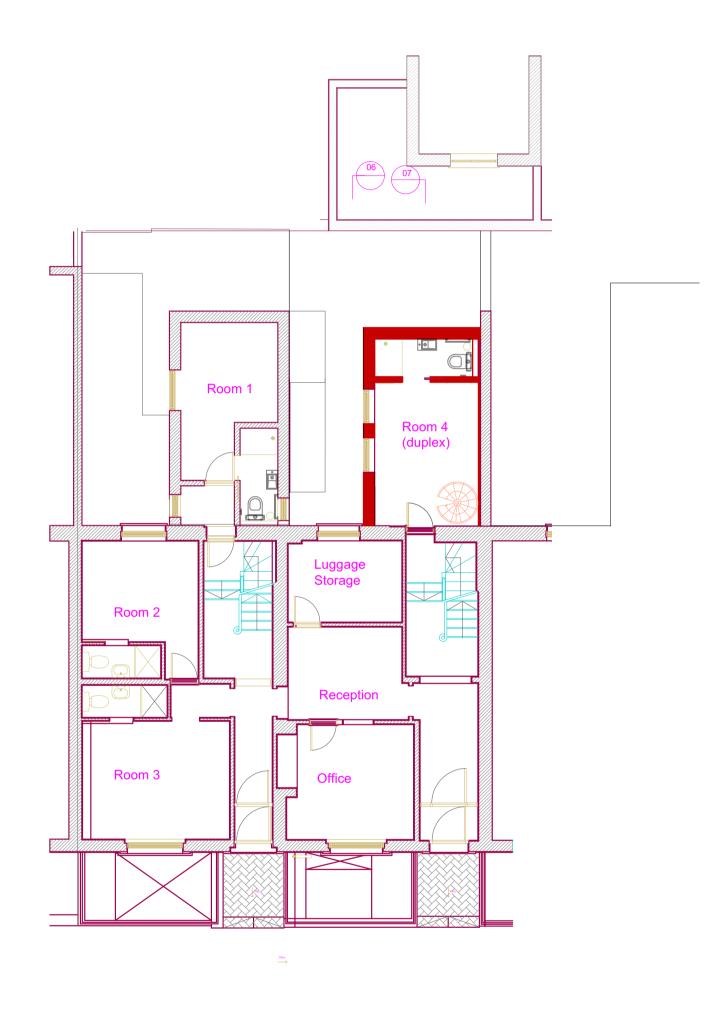

Hotel Meridiana
Pre Covid Plan 2020
Scale 1:100

Hotel Meridiana
Existing Ground Floor Plan
Scale 1:100

Hotel Meridiana
Proposed Ground Floor Plan

0 1 2 3 4 5 6 7 8 9 10 M 1:100@A1 Rev D 04.01.2024 Further reduction in length of outrigger
Rev C 14.12.2023 Reduction in length of outrigger
Rev B 06.12.2023 Change to single profile and internal room changes