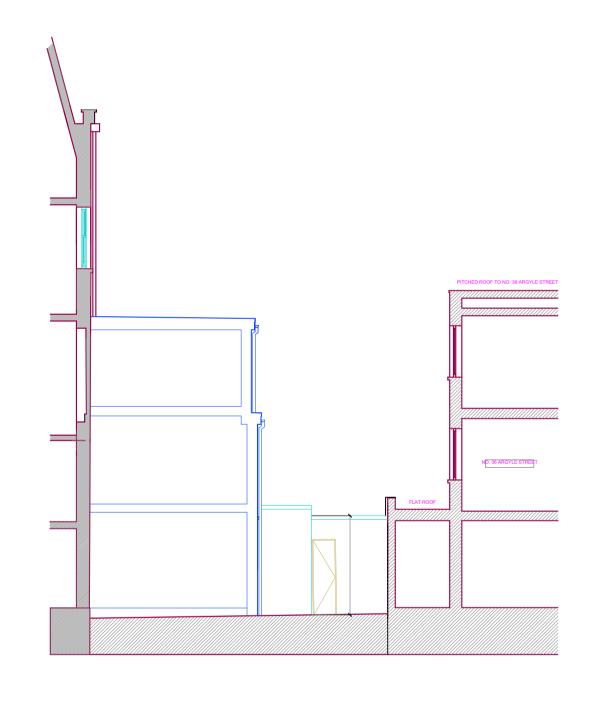

PRE-COVID SECTION 07

07 EXISTING SECTION 07

Materials.

Re - con once struck coping stone 50mm deep.

Code 5 lead roof with round rolls

Smeed Dean Yellow Stock brickwork Flemish garden wall bond. Re-con stone cills 75mm deep. 125mm filled insulated cavity. Block and plaster inner skin