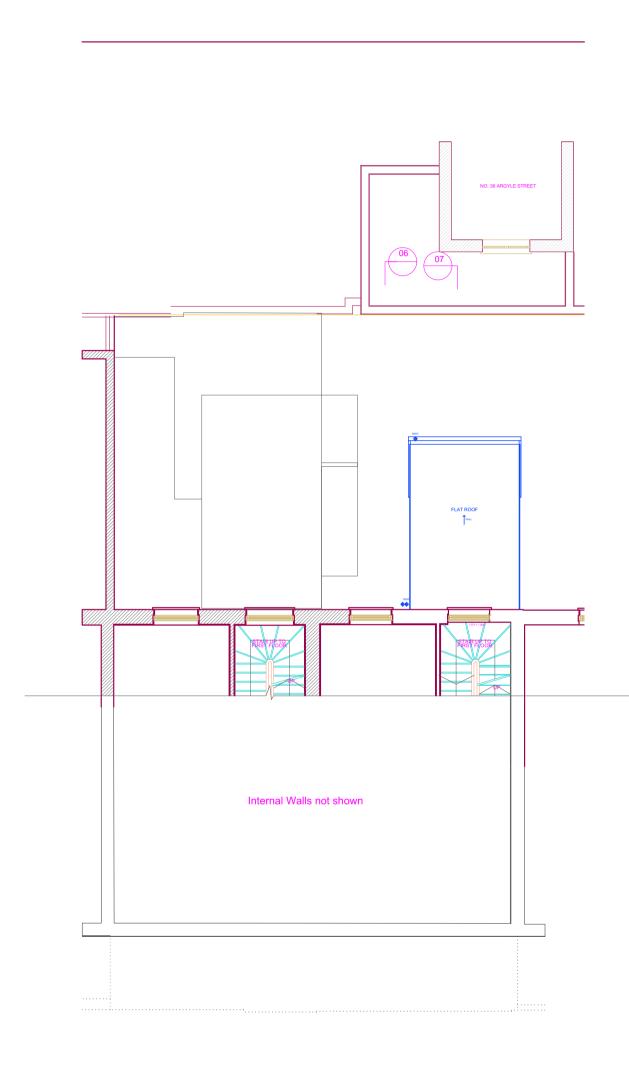

PROPOSED SECTION 07

0 1 2 3 4 5 6 7 8 9 10 M 1:100@A1 Rev D 04.01.2024 Further reduction in length of outrigger
Rev C 14.12.2023 Reduction in length of outrigger
Rev B 06.12.2023 Change to single profile and internal room changes

DRAWING TITLE PROJECT SCALE 1:100 @ A1
Hotel Meridiana
Existing & proposed 43-44 Argyle Square
Sections 07 London WC1H 8AL DWG No 634 16 D

LANYON-HOGG ARCHITECTS Ltd. Architecture + Interiors

PLANNING DRAWING ALL DIMENSIONS TO BE CHECKED ON SITE ERRORS TO BE REPORTED TO THE ARCHITECT