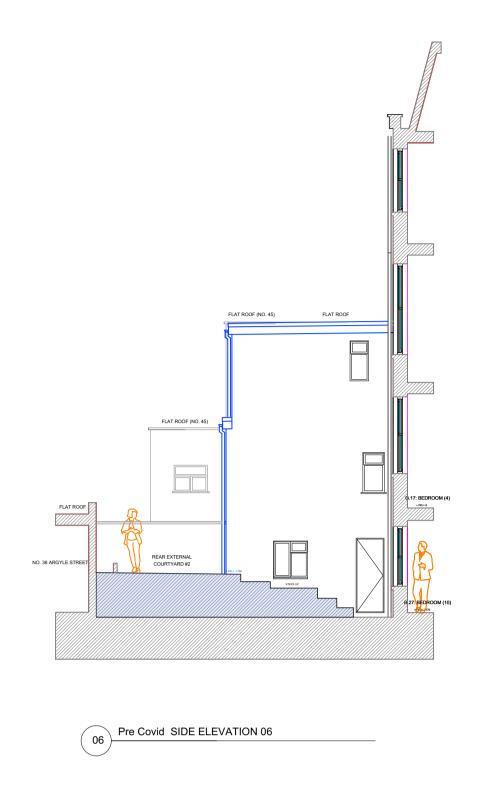

31-37 ARGYLE STREET 31-37 ARGYLE STREET 31-37 ARGYLE STREET

1:100@A1

Hotel Meridiana Hotel Meridiana Hotel Meridiana Existing Ground Floor Plan Proposed Intermediate Floor Plan Pre Covid Plan 2020

SCALE 1:100 @ A1

DATE May 2023

04.01.2024 Further reduction in length of outrigger
14.12.2023 Reduction in length of outrigger
06.12.2023 Change to single profile and internal room changes Rev D Rev C Rev B DRAWING TITLE PROJECT Hotel Meridiana

Existing & Proposed 43-44 Argyle Square 1st Floor Plan London WC1H 8AL DWG No 634 13 D LANYON-HOGG ARCHITECTS Ltd. Architecture + Interiors

Tel 020 8882 1849 post@lanyon-hogg.com www.lanyon-hogg.com PLANNING DRAWING ALL DIMENSIONS TO BE CHECKED ON SITE ERRORS TO BE REPORTED TO THE ARCHITECT