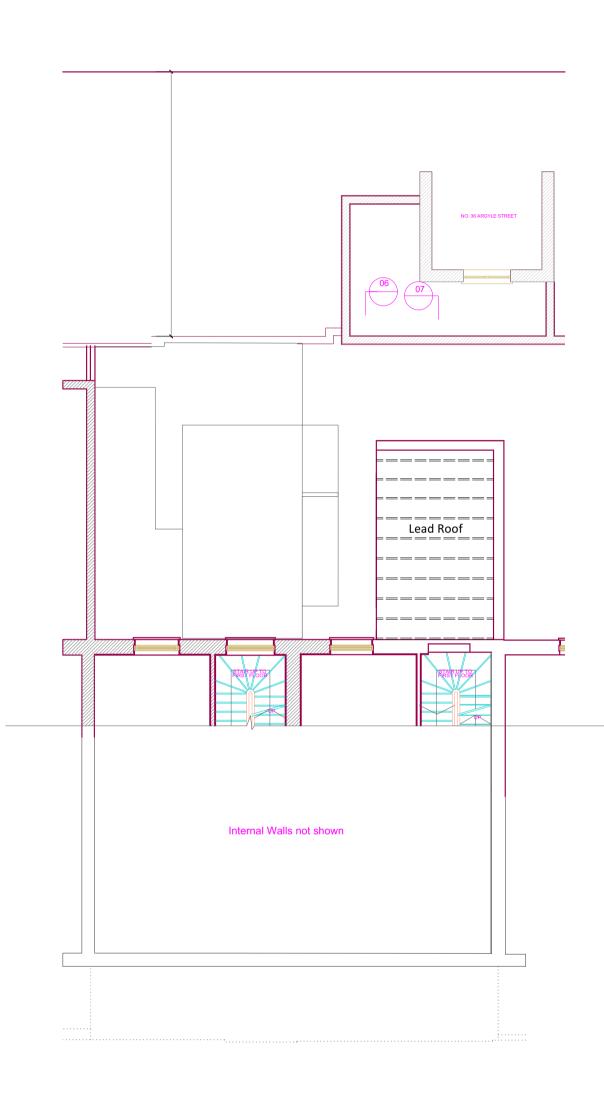

PRE-COVID SECTION 07

07 EXISTING SECTION 07

Materials.

Re - con once struck coping stone 50mm deep.

Code 5 lead roof with round rolls

Smeed Dean Yellow Stock brickwork Flemish garden wall bond. Re-con stone cills 75mm deep. 125mm filled insulated cavity. Block and plaster inner skin