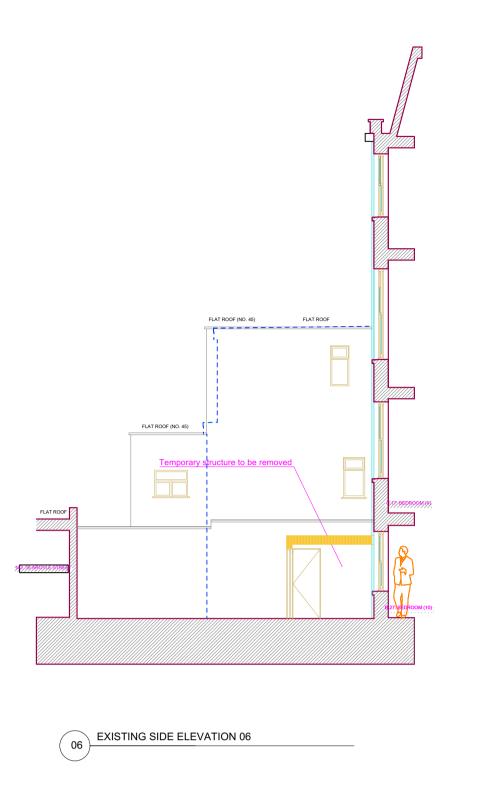

31-37 ARGYLE STREET 31-37 ARGYLE STREET 31-37 ARGYLE STREET

1:100@A1

Hotel Meridiana Hotel Meridiana Hotel Meridiana Existing Ground Floor Plan Proposed Intermediate Floor Plan Pre Covid Plan 2020

SCALE 1:100 @ A1

DATE May 2023

04.01.2024 Further reduction in length of outrigger
14.12.2023 Reduction in length of outrigger
06.12.2023 Change to single profile and internal room changes Rev D Rev C Rev B DRAWING TITLE PROJECT Hotel Meridiana

Existing & Proposed 43-44 Argyle Square 1st Floor Plan London WC1H 8AL DWG No 634 13 D LANYON-HOGG ARCHITECTS Ltd. Architecture + Interiors

Tel 020 8882 1849 post@lanyon-hogg.com www.lanyon-hogg.com PLANNING DRAWING ALL DIMENSIONS TO BE CHECKED ON SITE ERRORS TO BE REPORTED TO THE ARCHITECT