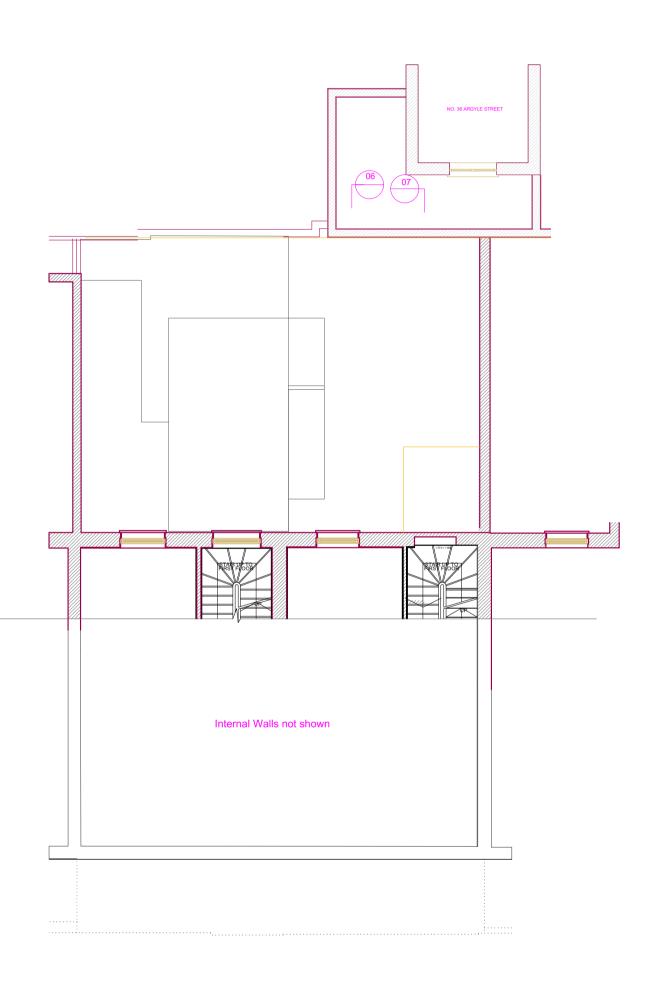

PRE-COVID SECTION 07

07 EXISTING SECTION 07

Materials.

Re - con once struck coping stone 50mm deep.

Code 5 lead roof with round rolls

Smeed Dean Yellow Stock brickwork Flemish garden wall bond. Re-con stone cills 75mm deep. 125mm filled insulated cavity. Block and plaster inner skin