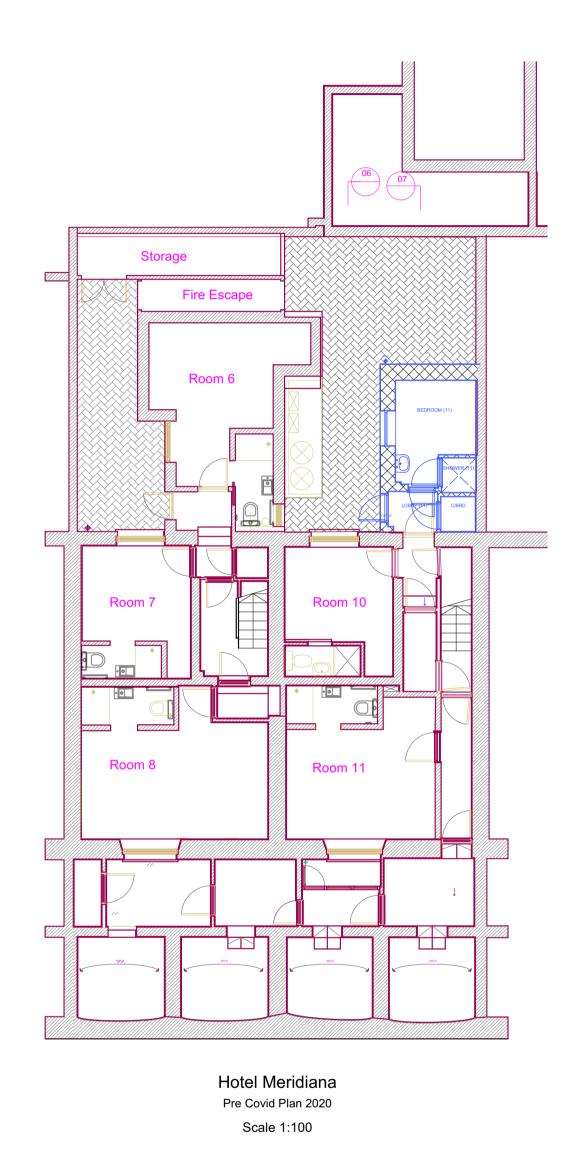

Hotel Meridiana
Pre Covid Plan 2020
Scale 1:100

Hotel Meridiana
Existing Ground Floor Plan
Scale 1:100

Hotel Meridiana
Proposed Ground Floor Plan

0 1 2 3 4 5 6 7 8 9 10 M 1:100@A1 Rev D 04.01.2024 Further reduction in length of outrigger
Rev C 14.12.2023 Reduction in length of outrigger
Rev B 06.12.2023 Change to single profile and internal room changes