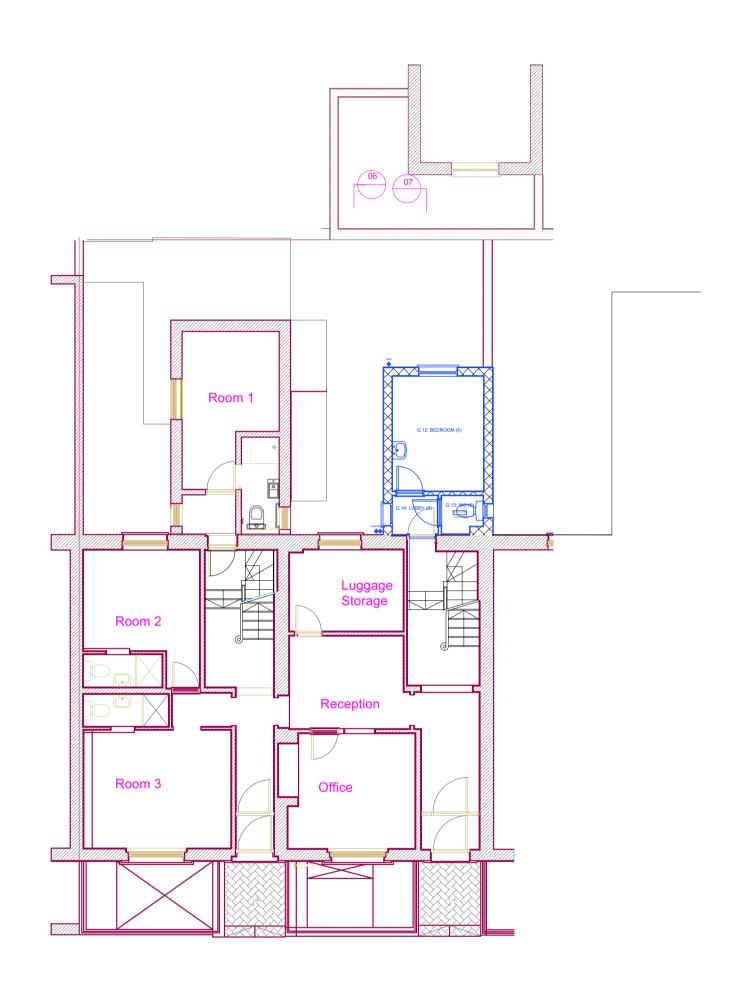

Hotel Meridiana
Pre Covid Plan 2020
Scale 1:100

Hotel Meridiana
Existing Ground Floor Plan
Scale 1:100

Hotel Meridiana
Proposed Ground Floor Plan

0 1 2 3 4 5 6 7 8 9 10 M 1:100@A1 Rev D 04.01.2024 Further reduction in length of outrigger
Rev C 14.12.2023 Reduction in length of outrigger
Rev B 06.12.2023 Change to single profile and internal room changes