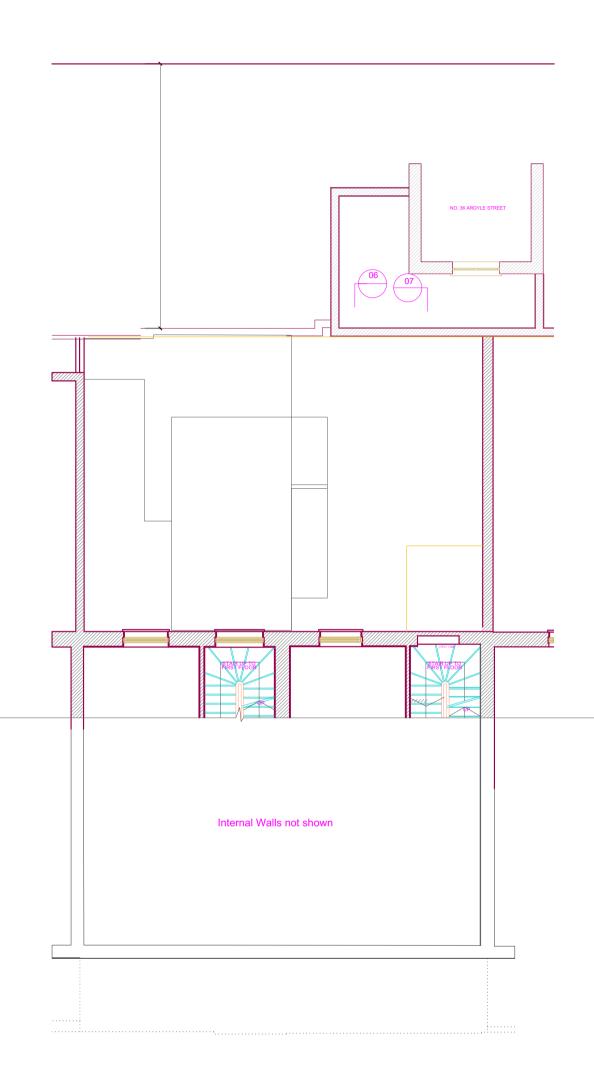

PRE-COVID SECTION 07

07 EXISTING SECTION 07

Materials.

Re - con once struck coping stone 50mm deep.

Code 5 lead roof with round rolls

Smeed Dean Yellow Stock brickwork Flemish garden wall bond. Re-con stone cills 75mm deep. 125mm filled insulated cavity. Block and plaster inner skin