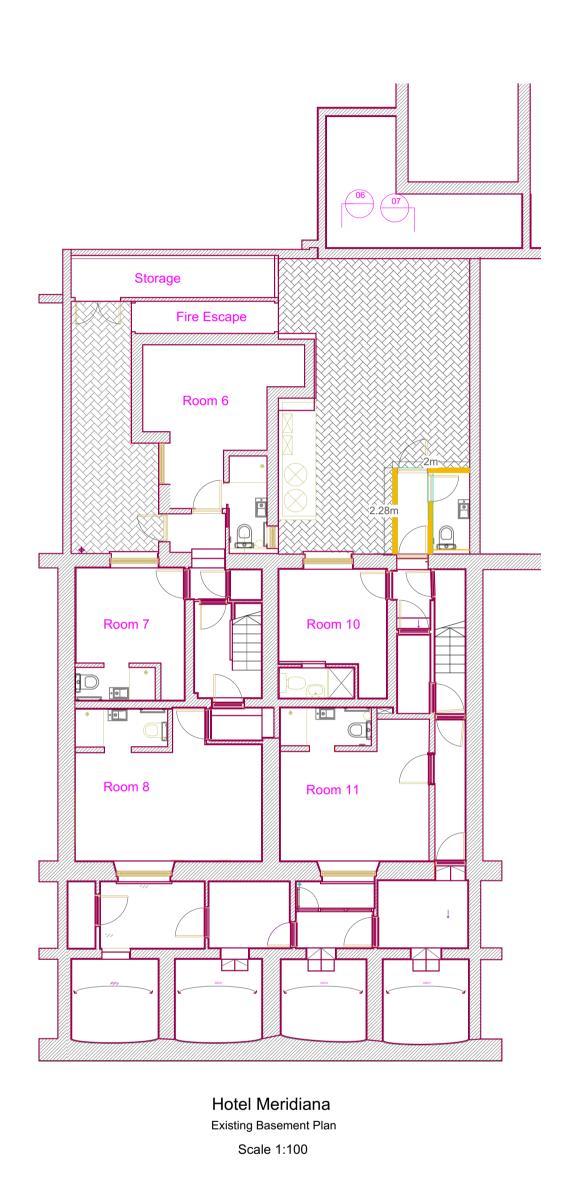

Hotel Meridiana
Pre Covid Plan 2020
Scale 1:100

Hotel Meridiana
Existing Ground Floor Plan
Scale 1:100

Hotel Meridiana
Proposed Ground Floor Plan

0 1 2 3 4 5 6 7 8 9 10 M 1:100@A1 Rev D 04.01.2024 Further reduction in length of outrigger
Rev C 14.12.2023 Reduction in length of outrigger
Rev B 06.12.2023 Change to single profile and internal room changes