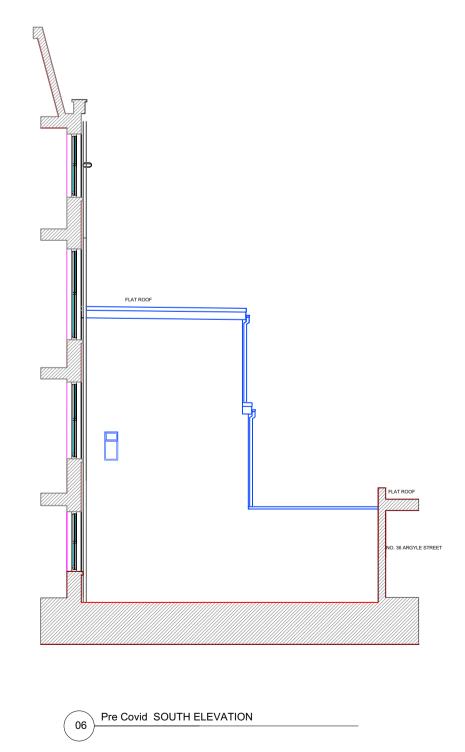

31-37 ARGYLE STREET 31-37 ARGYLE STREET 31-37 ARGYLE STREET

1:100@A1

Hotel Meridiana Hotel Meridiana Hotel Meridiana Existing Ground Floor Plan Proposed Intermediate Floor Plan Pre Covid Plan 2020

SCALE 1:100 @ A1

DATE May 2023

04.01.2024 Further reduction in length of outrigger
14.12.2023 Reduction in length of outrigger
06.12.2023 Change to single profile and internal room changes Rev D Rev C Rev B DRAWING TITLE PROJECT Hotel Meridiana

Existing & Proposed 43-44 Argyle Square 1st Floor Plan London WC1H 8AL DWG No 634 13 D LANYON-HOGG ARCHITECTS Ltd. Architecture + Interiors

Tel 020 8882 1849 post@lanyon-hogg.com www.lanyon-hogg.com PLANNING DRAWING ALL DIMENSIONS TO BE CHECKED ON SITE ERRORS TO BE REPORTED TO THE ARCHITECT