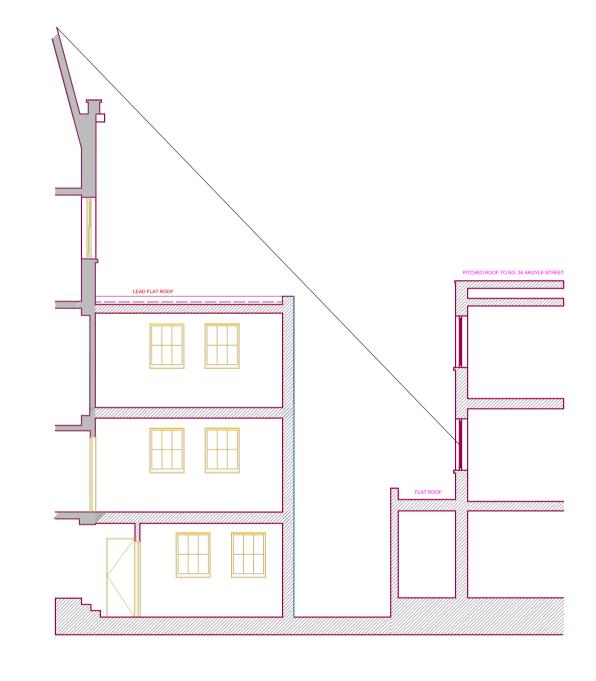

PROPOSED SECTION 07

0 1 2 3 4 5 6 7 8 9 10 M 1:100@A1 Rev D 04.01.2024 Further reduction in length of outrigger
Rev C 14.12.2023 Reduction in length of outrigger
Rev B 06.12.2023 Change to single profile and internal room changes

DRAWING TITLE PROJECT SCALE 1:100 @ A1
Hotel Meridiana
Existing & proposed 43-44 Argyle Square
Sections 07 London WC1H 8AL DWG No 634 16 D

LANYON-HOGG ARCHITECTS Ltd. Architecture + Interiors

PLANNING DRAWING ALL DIMENSIONS TO BE CHECKED ON SITE ERRORS TO BE REPORTED TO THE ARCHITECT