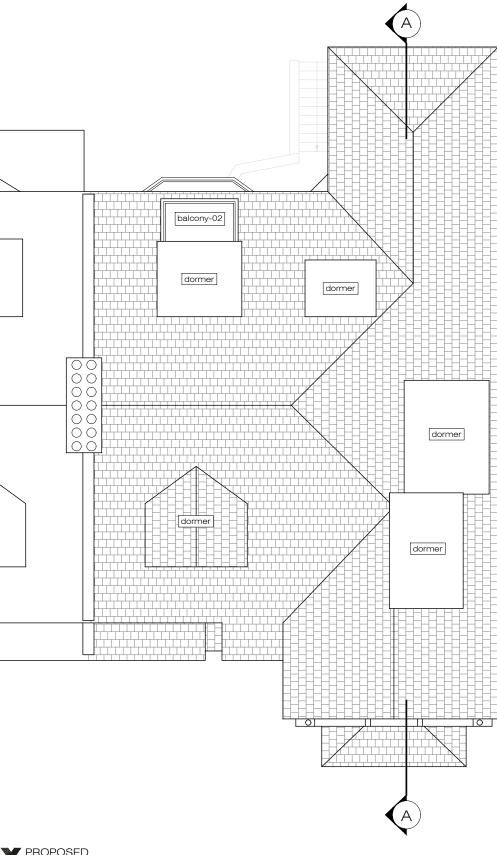

| Issue key:       | Project Adress |             |                |       | Issue For: |      |
|------------------|----------------|-------------|----------------|-------|------------|------|
| Information (I)  | 33 Fernor      | oft Ave, NW | '3 7PG         |       | PLANNIN    | IG   |
| Planning (P)     | Scale          | 1:100@A3    | 3 PROPOSED     |       |            |      |
| Tender (T)       | Rev. Date      | 19.12.23    | Roof plan      |       |            |      |
| Construction (C) | Drawn          | AK          | Dwg. No.       | PA-03 | Rev.       | P-01 |
| As Built (B)     | Checked        | IW          | Project Number |       | 23033      |      |

NOTE: No external alterations proposed as part of this application

Ground Floor Office 33 Belsize Lane London NW3 5AS Office: +44 (0) 207 431 9014 info@xularchitecture.co.uk www.xularchitecture.co.uk PLEASE NOTE: