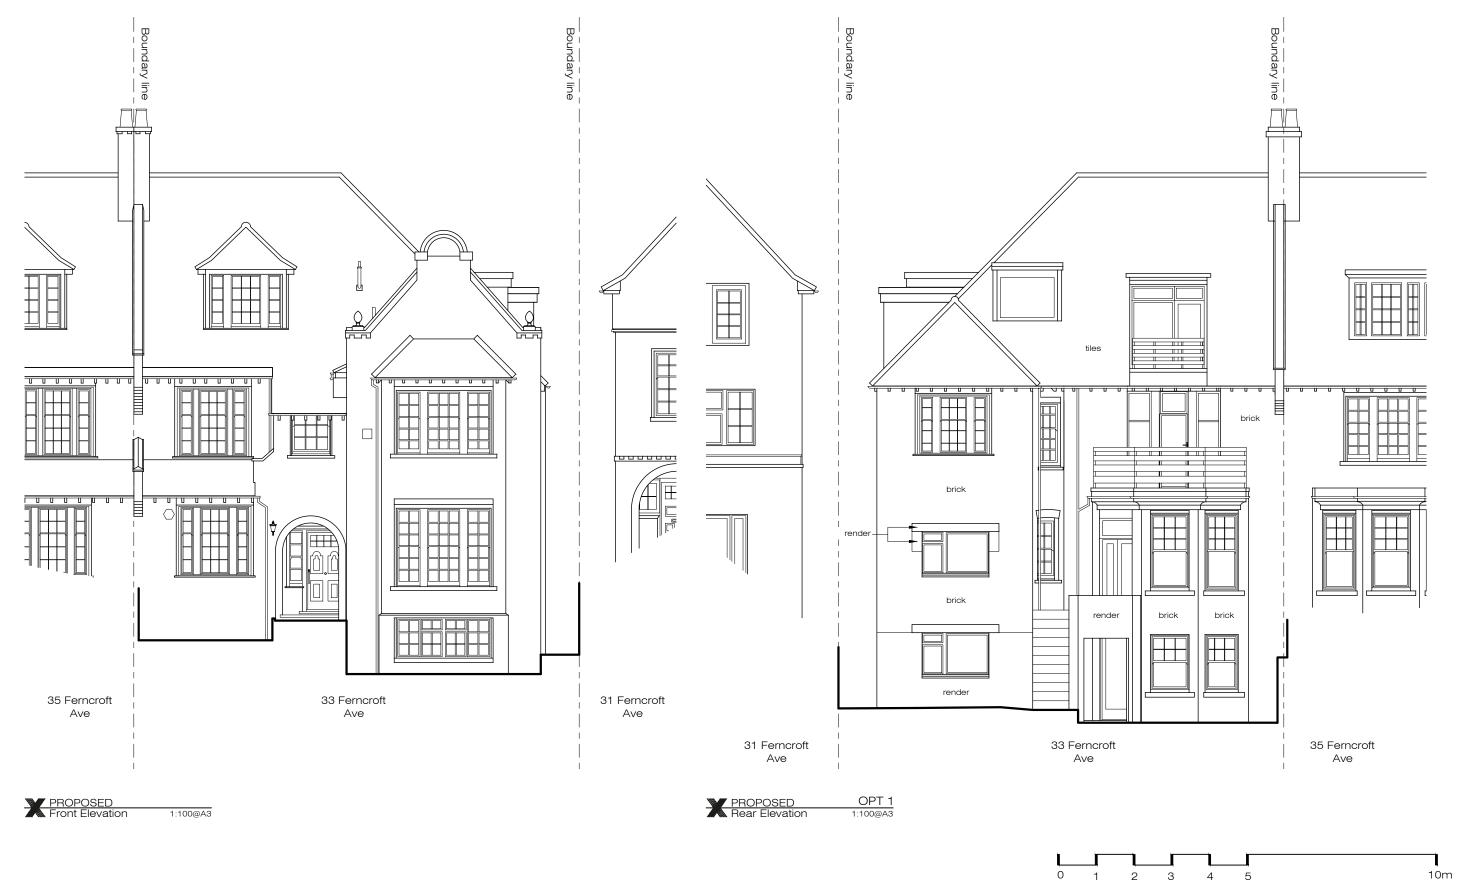

  All finishes to XUL Architecture's satisfaction.

ADDITIONAL NOTE:

All drawings to be approved by XUL Architecture prior to construction.

Issue For: Project Adress Issue key: 33 Ferncroft Ave, NW3 7PG Information (I) **PLANNING** 1:100@A3 PROPOSED Planning (P) Tender (T) Rev. Date 19.12.23 Elevations AK Dwg. No. PA-04 Rev. Construction (C) Drawn

IW

Project Number

As Built (B)

P-01

23033

NOTE: No external alterations proposed as part of this application

Ground Floor Office 33 Belsize Lane London NW3 5AS Office: +44 (0) 207 431 9014 info@xularchitecture.co.uk www.xularchitecture.co.uk PLEASE NOTE: