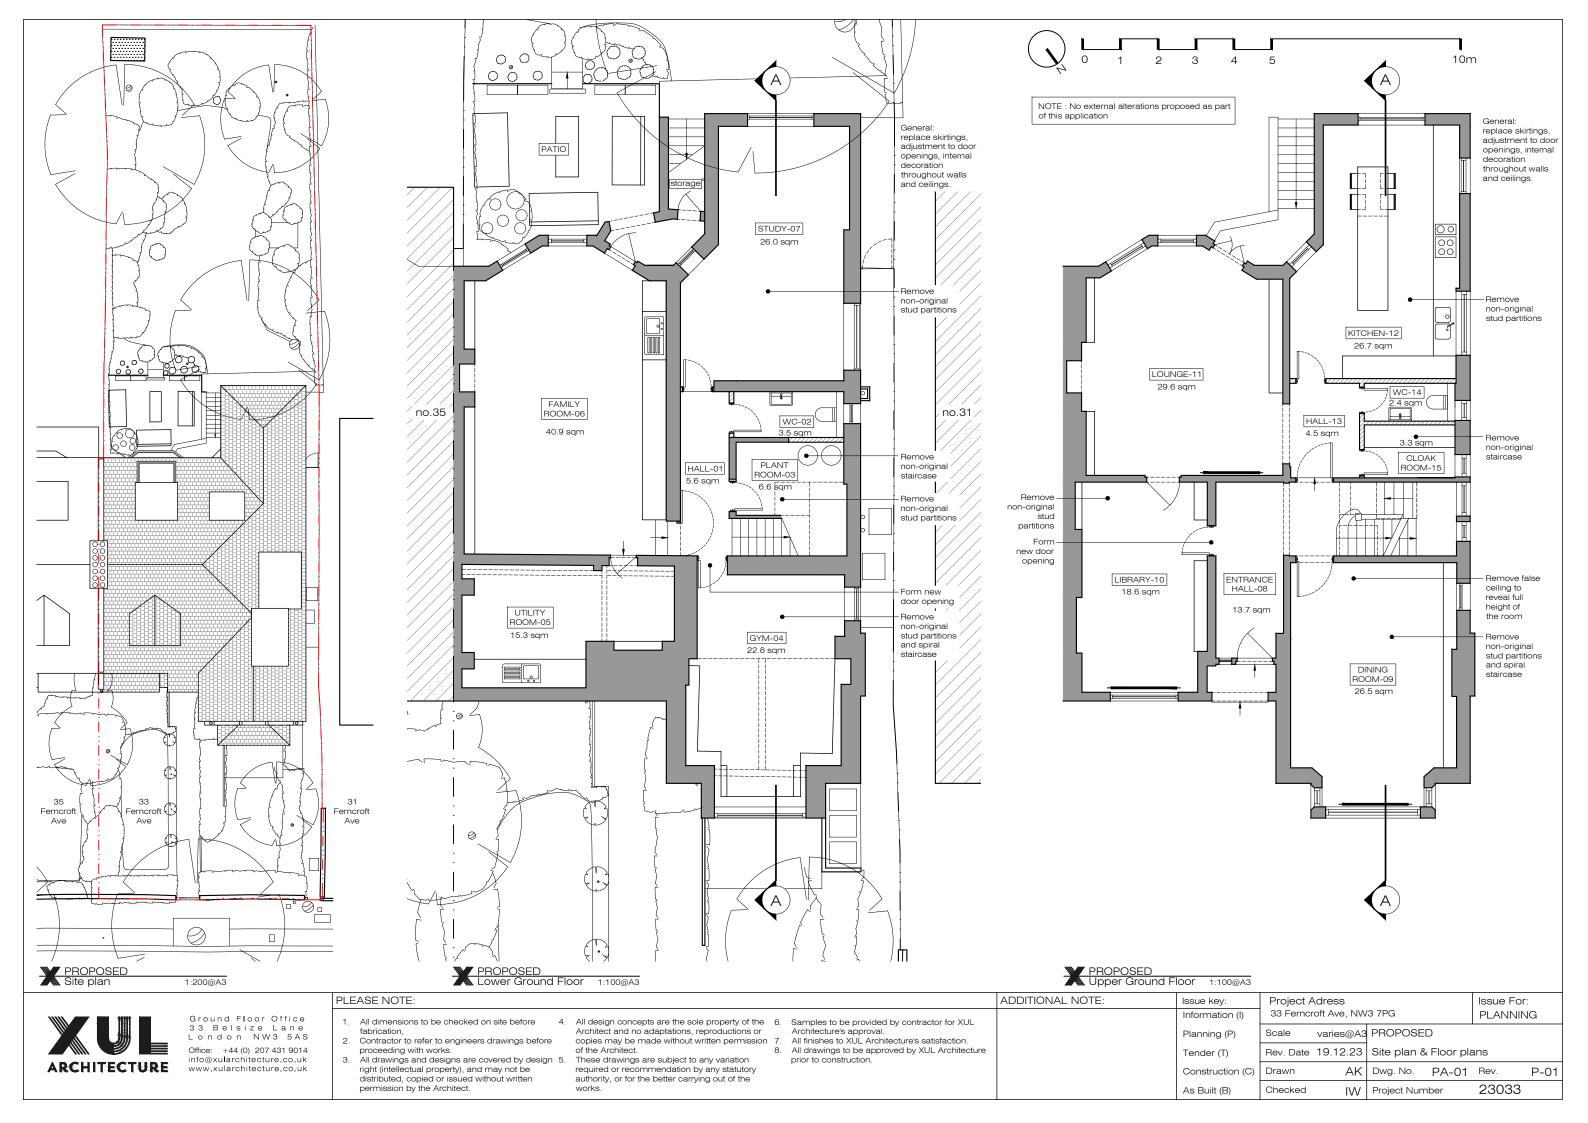

Ground Floor Office 33 Belsize Lane London NW3 5AS Office: +44 (0) 207 431 9014 info@xularchitecture.co.uk www.xularchitecture.co.uk PLEASE NOTE:

- All dimensions to be checked on site before
- fabrication, Contractor to refer to engineers drawings before
- proceeding with works.

  All drawings and designs are covered by design 5. right (intellectual property), and may not be distributed, copied or issued without written permission by the Architect.
- 4. All design concepts are the sole property of the 6. Architect and no adaptations, reproductions or copies may be made without written permission 7.
  - of the Architect. These drawings are subject to any variation required or recommendation by any statutory authority, or for the better carrying out of the works.
- Samples to be provided by contractor for XUL Architecture's approval.

  All finishes to XUL Architecture's satisfaction.
- All drawings to be approved by XUL Architecture prior to construction.

| Issue key:       | Project A |             |                |       | Issue For | :  |  |  |
|------------------|-----------|-------------|----------------|-------|-----------|----|--|--|
| Information (I)  | 33 Ferncr | oft Ave, NW | '3 7PG         |       | PLANNIN   |    |  |  |
| Planning (P)     | Scale     | 1:100@A3    | PROPOSE        | D     |           |    |  |  |
| Tender (T)       | Rev. Date | 19.12.23    | Floor plans    |       |           |    |  |  |
| Construction (C) | Drawn     | AK          | Dwg. No.       | PA-02 | Rev.      | P- |  |  |
| As Built (B)     | Checked   | IW          | Project Number |       | 23033     |    |  |  |

P-01

NOTE: No external alterations proposed as part of this application

works.

Ground Floor Office 33 Belsize Lane London NW3 5AS Office: +44 (0) 207 431 9014 info@xularchitecture.co.uk www.xularchitecture.co.uk PLEASE NOTE: