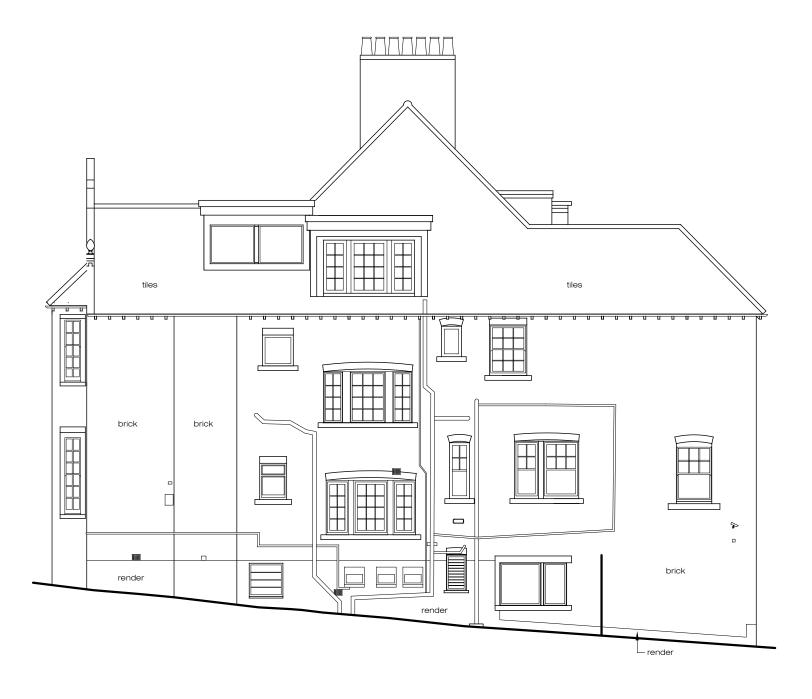

  All finishes to XUL Architecture's satisfaction.

ADDITIONAL NOTE:

All drawings to be approved by XUL Architecture prior to construction.

Issue For: Project Adress Issue key: 33 Ferncroft Ave, NW3 7PG Information (I) **PLANNING** 1:100@A3 PROPOSED Planning (P) Tender (T) Rev. Date 19.12.23 Elevations AK Dwg. No. PA-04 Rev. Construction (C) Drawn

IW

Project Number

As Built (B)

P-01

23033

NOTE: No external alterations proposed as part of this application

Ground Floor Office 33 Belsize Lane London NW3 5AS Office: +44 (0) 207 431 9014 info@xularchitecture.co.uk www.xularchitecture.co.uk PLEASE NOTE: