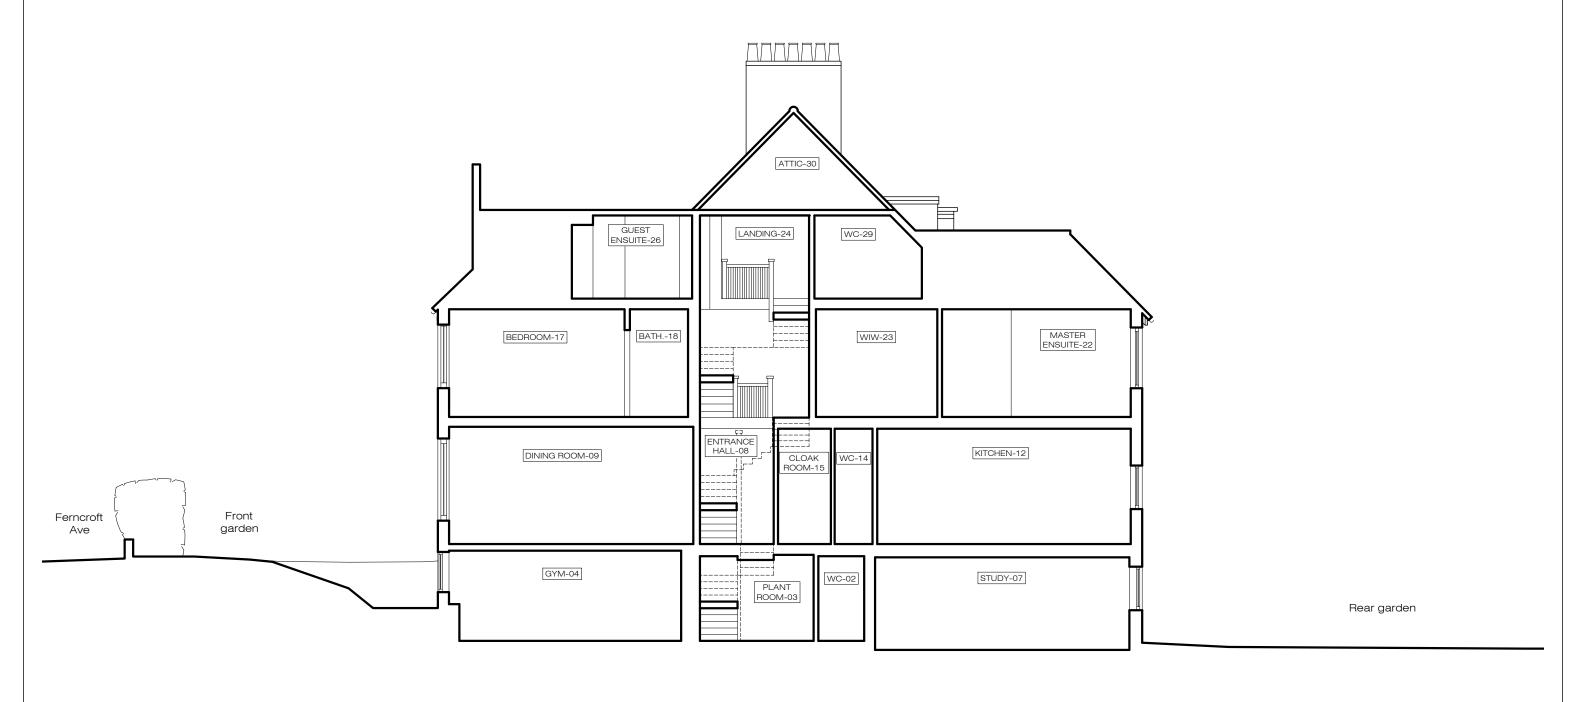

ADDITIONAL NOTE:

Architecture's approval.

All finishes to XUL Architecture's satisfaction. All drawings to be approved by XUL Architecture prior to construction.

Issue For: Project Adress Issue key: 33 Ferncroft Ave, NW3 7PG Information (I) PLANNING Planning (P) 1:100@A3 PROPOSED Rev. Date 19.12.23 Section A-A Tender (T) Drawn AK Dwg. No. PA-06 Rev. P-01 Construction (C) 23033 As Built (B) IW Project Number