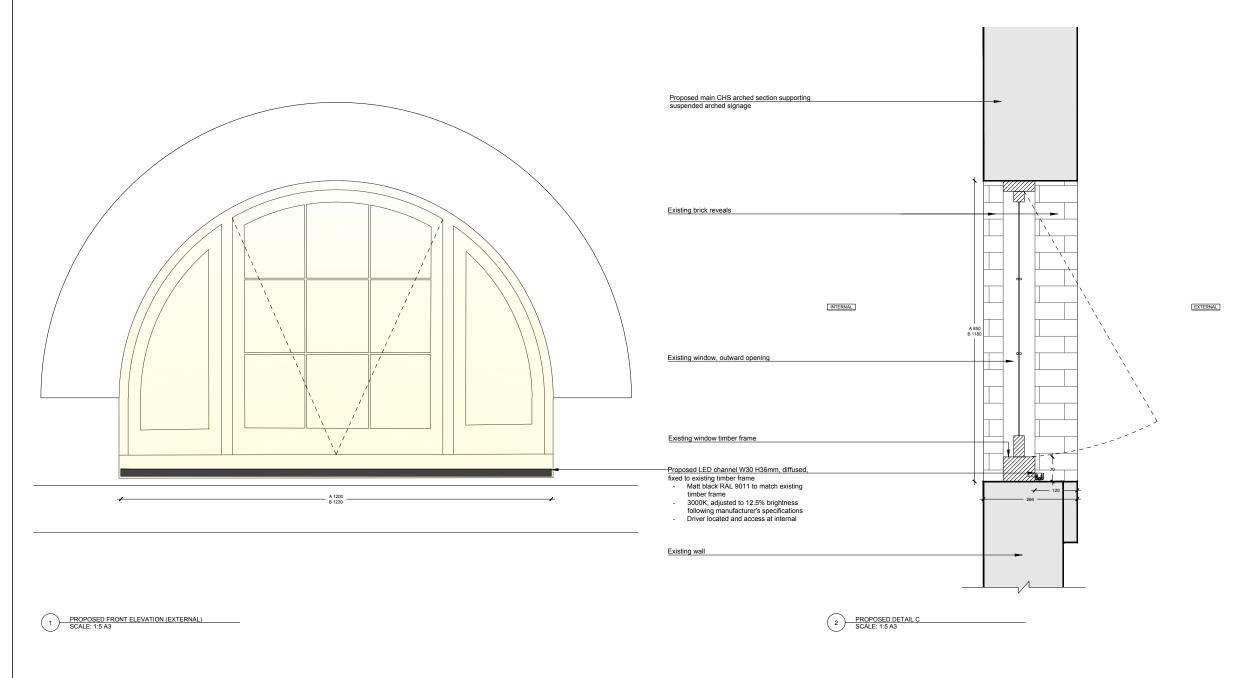

# Proposed LED channel on window sill, or all special windows to the faces of local form fielding faces (Cash Form Flood) Type A First Note Type B. Second Roor Type B. Second Ro