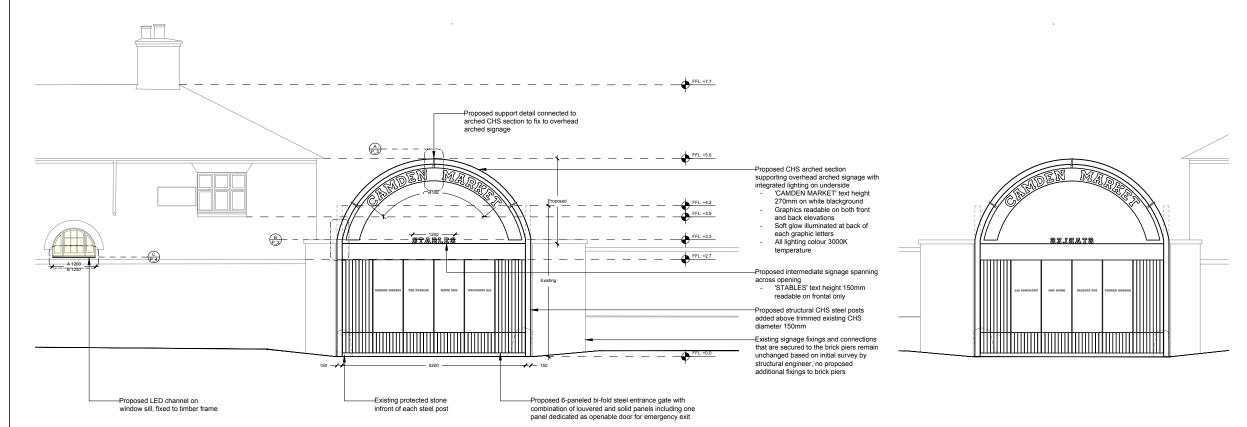

### 1 PROPOSED LONG ELEVATION A (CHALK FARM BUILDING) SCALE: 1:200 A3

PROPOSED ELEVATION A (FRONT)
SCALE: 1:50 A3

Engraving across proposed gate reading only on frontal
- 'CAMDEN MARKET THE STABLES SINCE 1854
WELCOMES ALL' text height 50mm

3 PROPOSED ELEVATION A (BACK) SCALE: 1:50 A3 LABTECH

This drawing is copyright LabTech.

Do not scale from this drawing.

Drawings to be read in conjunction with all other architectural and design consultant information.

- 'CAMDEN MARKET' text height 270mm on white blackground
- Graphics readable on both front and back elevations

- Soft glow illuminated at back of each graphic letters, colour 3000K temperature Recessed channel to house LED lighting, colour 3000K temperature BACK 8mm thk.steel frame around steel hollow section with roof detail, housing light box for signage, front and back of boxing in black metal finish to match post and gate Proposed cove detail on underside with recessed slot for LED Proposed structural CHS steel posts added above trimmed existing CHS diameter 150mm Proposed intermediate signage spanning across opening
- 'STABLES' text height 150mm readable on frontal only 8x8mm circular hollow section CHS tensioned then welded in-situ to prevent rotation and movement