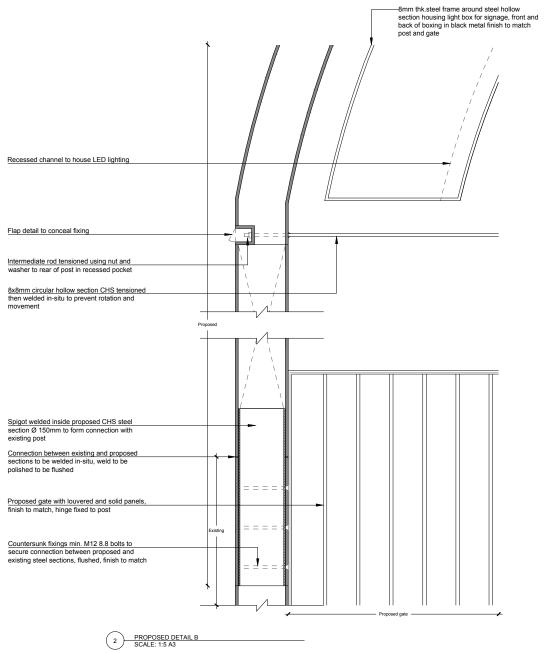

Proposed bespoke ring support with cut-out detail fixed to main CHS arched section to receive suspended signage Proposed main CHS arched section supporting suspended arched signage Connection detail between support ring and suspended signage to be flushed, to engineer's specifications Proposed suspended arched signage

- 'CAMDEN MARKET' text height 270mm on white blackground
- Graphics readable on both front and back elevations

- Soft glow illuminated at back of each graphic letters, colour 3000K temperature Recessed channel to house LED lighting, colour 3000K temperature BACK 8mm thk.steel frame around steel hollow section with roof detail, housing light box for signage, front and back of boxing in black metal finish to match post and gate Proposed cove detail on underside with recessed slot for LED Proposed structural CHS steel posts added above trimmed existing CHS diameter 150mm Proposed intermediate signage spanning across opening
- 'STABLES' text height 150mm readable on frontal only 8x8mm circular hollow section CHS tensioned then welded in-situ to prevent rotation and movement

> 1 PROPOSED DETAIL A SCALE: 1:5 A3

FRONT