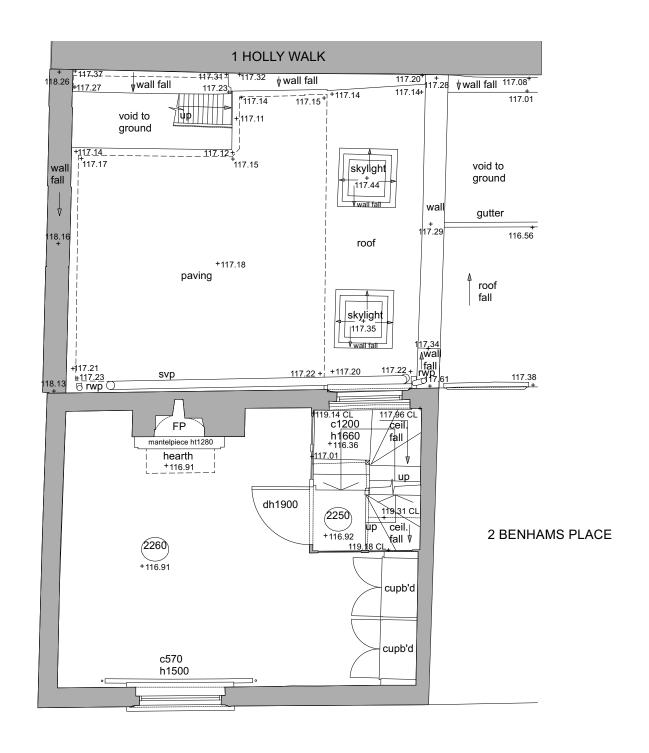

- independent survey company
  7. Samples to be provided by main contractor for Studio Glyn approval
  8. Studio Glyn to approve all drawings and rods prior to construction

|            | P1 | DATE<br>17/01/2024 | REV. | DATE | DATE 20/10/2023 DRAWN BY MS                  | M Palmer & S Bagaudinova 1 Benham's Place NW3 6QX |
|------------|----|--------------------|------|------|----------------------------------------------|---------------------------------------------------|
| Scale 1:50 |    |                    |      |      | CHECKED BY JG  APPROVED BY JG                | Existing Floor Plan Level 01                      |
| 0 0.5 1 5m |    |                    |      |      | STATUS<br>INFORMATION<br>CAD FILE NAME<br>NA | REV   P1   SCALE 1:50   SHEET 1 OF 1              |