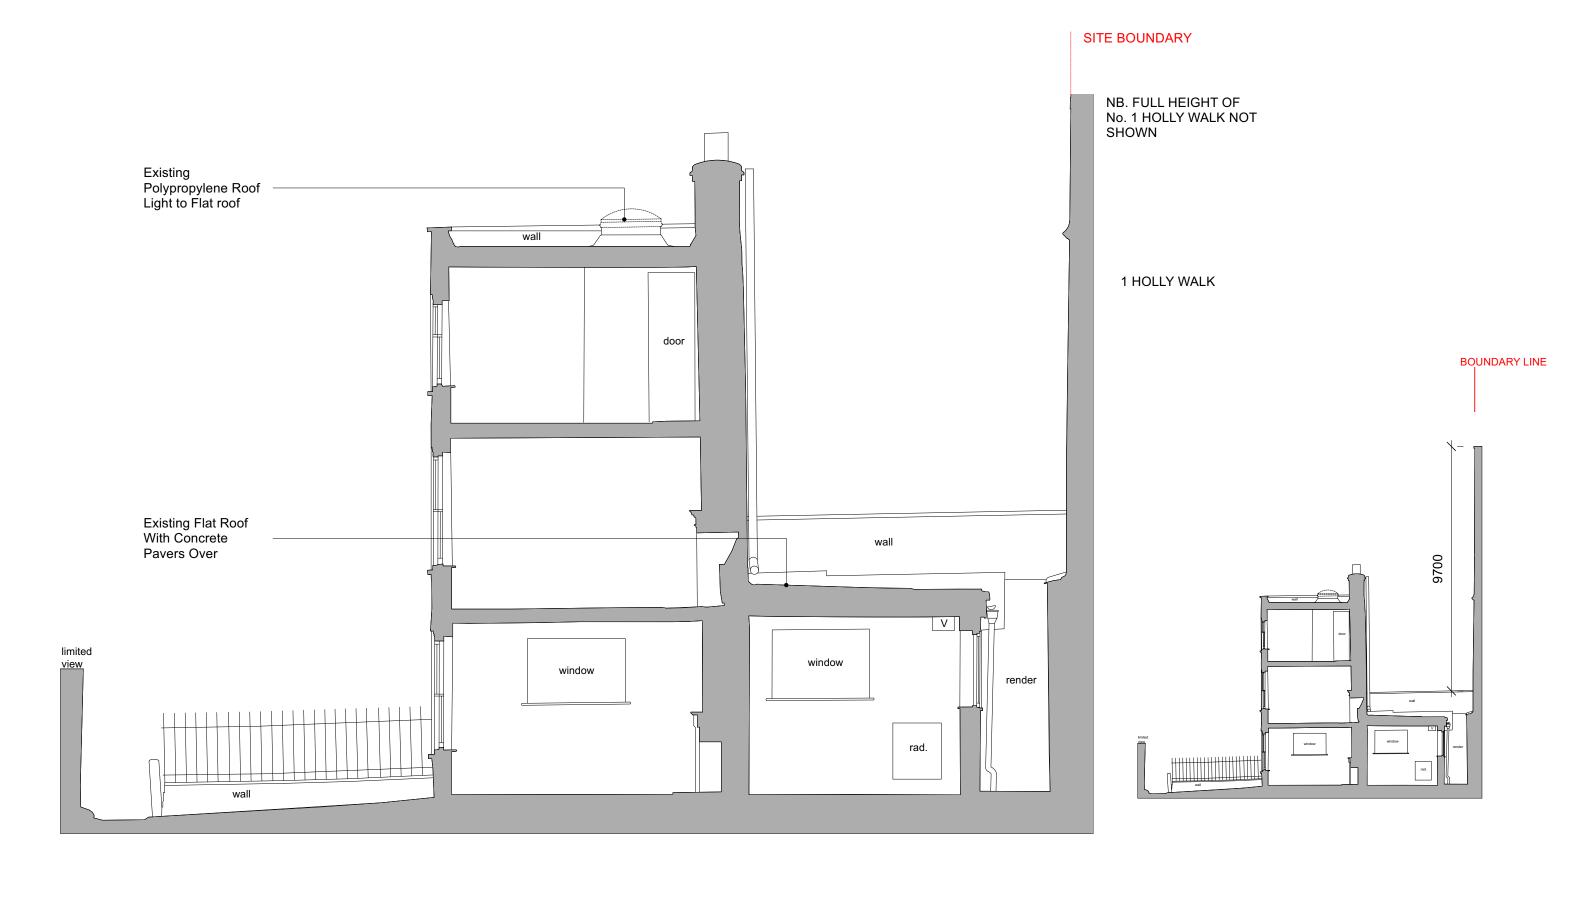

- independent survey company
  7. Samples to be provided by main contractor for Studio Glyn approval
  8. Studio Glyn to approve all drawings and rods prior to construction

|                       | P1 | DATE 17/01/2024 | REV. | DATE | DATE 20/10/2023 DRAWN BY MS     | M Palmer & S Bagaudinova  1 Benham's Place  NW3 6QX |
|-----------------------|----|-----------------|------|------|---------------------------------|-----------------------------------------------------|
| Scale 1:50 0 0.5 1 5r |    |                 |      |      | CHECKED BY  JG  APPROVED BY  JG | Existing Long Section                               |
|                       |    |                 |      |      | INFORMATION  CAD FILE NAME  NA  | DRAWING NUMBER   DWG-007-EXTG   P1                  |