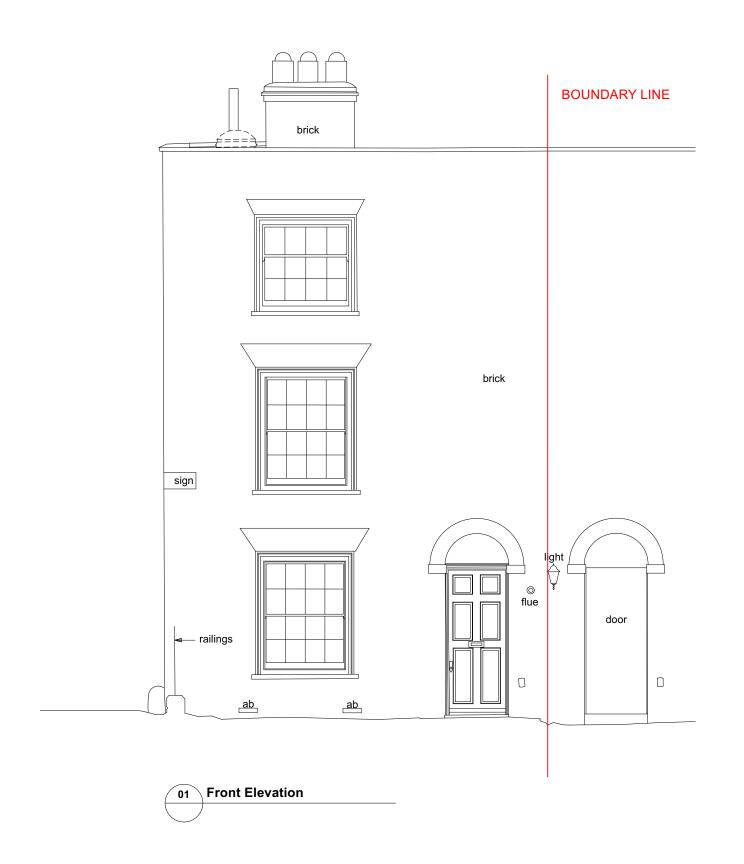

- independent survey company
  7. Samples to be provided by main contractor for Studio Glyn approval
  8. Studio Glyn to approve all drawings and rods prior to construction

|            | REV. | DATE<br>17/01/2024 | REV. | DATE | DATE 20/10/2023       | M Palmer & S Bagaudinova 1 Benham's Place          |
|------------|------|--------------------|------|------|-----------------------|----------------------------------------------------|
|            |      |                    |      |      | DRAWN BY MS           | NW3 6QX                                            |
|            |      |                    |      |      | CHECKED BY JG         | Title  Eviating Front and Door Flouration/ Scotion |
| Scale 1:50 |      |                    |      |      | APPROVED BY JG        | Existing Front and Rear Elevation/ Section         |
| 0 0.5 1 5m |      |                    |      |      | STATUS<br>INFORMATION | DRAWING NUMBER DWG-006-EXTG P1                     |
|            |      |                    |      |      | NA                    | SCALE 1:50 SHEET 1 OF 1                            |