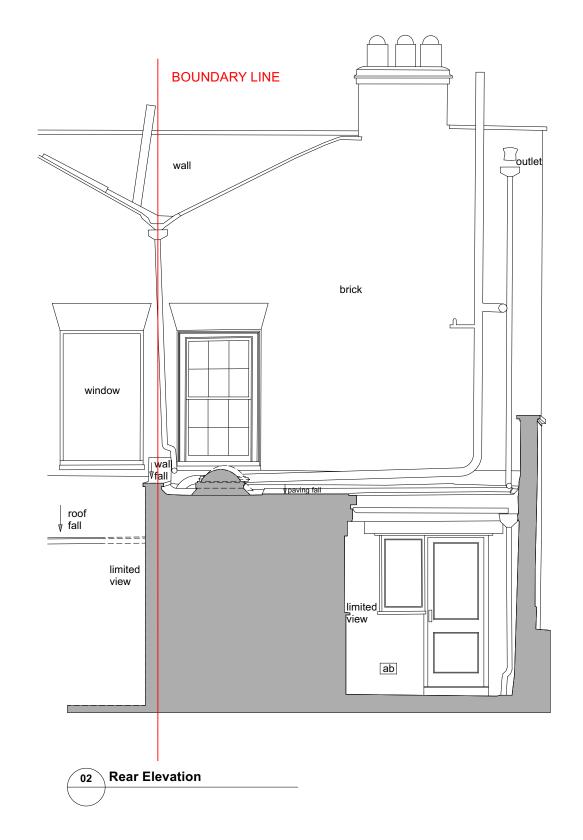

- independent survey company
  7. Samples to be provided by main contractor for Studio Glyn approval
  8. Studio Glyn to approve all drawings and rods prior to construction

|            | REV. | DATE<br>17/01/2024 | REV. | DATE | DATE 20/10/2023       | M Palmer & S Bagaudinova 1 Benham's Place          |
|------------|------|--------------------|------|------|-----------------------|----------------------------------------------------|
|            |      |                    |      |      | DRAWN BY MS           | NW3 6QX                                            |
|            |      |                    |      |      | CHECKED BY JG         | Title  Eviating Front and Door Flouration/ Scotion |
| Scale 1:50 |      |                    |      |      | APPROVED BY JG        | Existing Front and Rear Elevation/ Section         |
| 0 0.5 1 5m |      |                    |      |      | STATUS<br>INFORMATION | DRAWING NUMBER DWG-006-EXTG P1                     |
|            |      |                    |      |      | NA                    | SCALE 1:50 SHEET 1 OF 1                            |